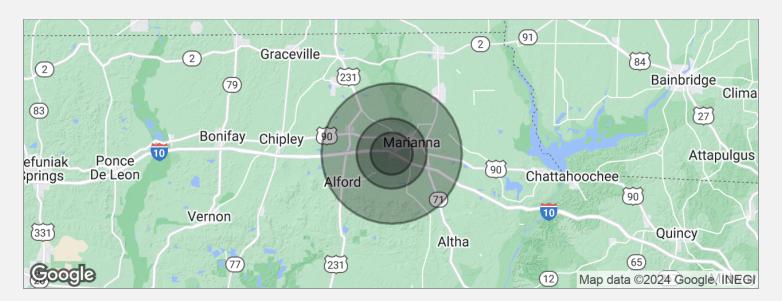

# 24+/- ACRES OF COMMERCIAL LAND IN MARIANNA \$3.45 SQFT Kynesville Rd, Marianna, FL 32448

Demographics Map 4

| POPULATION                            | 3 MILES              | 5 MILES              | 10 MILES              |
|---------------------------------------|----------------------|----------------------|-----------------------|
| Total population                      | 4,111                | 9,874                | 19,350                |
| Median age                            | 41.8                 | 41.6                 | 43.3                  |
| Median age (male)                     | 38.8                 | 41.1                 | 41.0                  |
| Median age (Female)                   | 47.4                 | 44.1                 | 45.5                  |
|                                       |                      |                      |                       |
| HOUSEHOLDS & INCOME                   | 3 MILES              | 5 MILES              | 10 MILES              |
| HOUSEHOLDS & INCOME  Total households | <b>3 MILES</b> 2,305 | <b>5 MILES</b> 5,281 | <b>10 MILES</b> 9,890 |
|                                       |                      |                      |                       |
| Total households                      | 2,305                | 5,281                | 9,890                 |