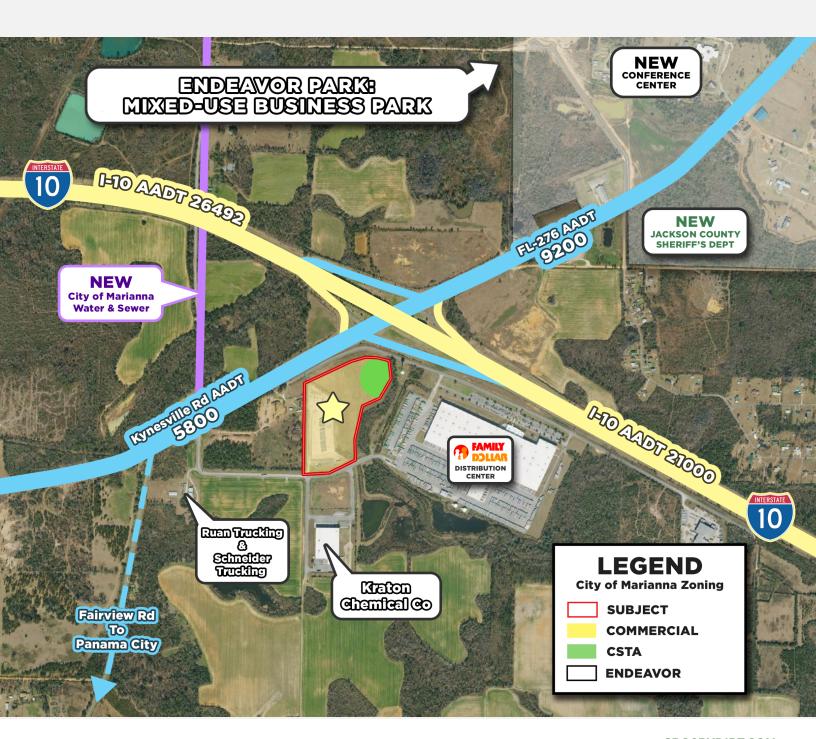

#### PROPERTY OVERVIEW

Incredible Opportunity: 24+/- Acres on I-10 Exit 136! Strategically located, this versatile property is partially annexed and zoned commercial by Marianna City, offering an array of possibilities. With water and sewer onsite, it's ideal for Travel Centers, Warehouse Distribution, RV Resorts, Restaurants, Hospitality, Industrial, Distribution, and Residential developments.

What sets this opportunity apart is the immense potential fueled by Jackson County's commitment to development, exemplified by their green light for the adjacent 1,200-acre Mixed-use Endeavor Park. This intersection is poised for exponential growth, making this property an irresistible investment for a forward-thinking gas travel center company. Don't miss your chance to be part of this thriving future!

#### PROPERTY HIGHLIGHTS

- 100% usable land, Pad Ready & Master Retention in place.
- Water, Natural Gas, and Sewer service onsite
- Estimated Employees for Family Dollar: 525-589, seasonal fluctuations. RUAN: 230, 200 Drivers and 30 Office and Tech Staff.
- Estimated Truck Trips: Family Dollar: 200-250 per day. RUAN: 160-180 per day.