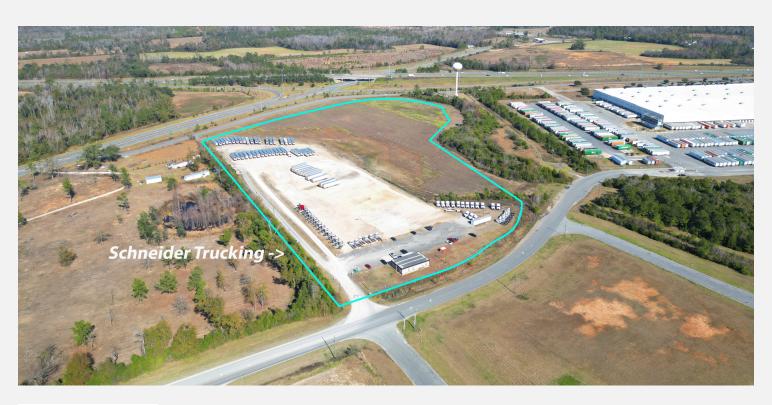

#### PROPERTY HIGHLIGHTS

- 100% usable land, Pad Ready & Master Retention in place.
- Water, Natural Gas, and Sewer service onsite
- Estimated Employees for Family Dollar: 525-589, seasonal fluctuations. RUAN: 230, 200 Drivers and 30 Office and Tech Staff.
- Estimated Truck Trips: Family Dollar: 200-250 per day. RUAN: 160-180 per day.