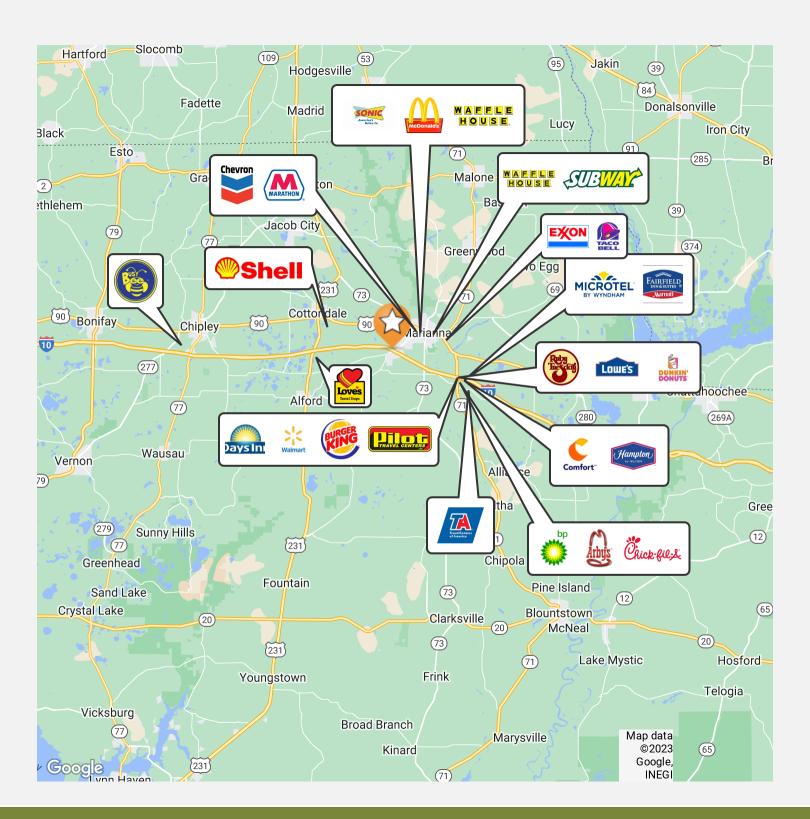

t to development, exemplified by their green light for the adjacent 1,200-acre Mixed-use Endeavor Park. This intersection is poised for exponential growth, making this property an irresistible investment for a forward-thinking gas travel center company. Don't miss your chance to be part of this thriving future!

#### PROPERTY HIGHLIGHTS

- 100% usable land, Pad Ready & Master Retention in place.
- Water, Natural Gas, and Sewer service onsite
- Estimated Employees for Family Dollar: 525-589, seasonal fluctuations. RUAN: 230, 200 Drivers and 30 Office and Tech Staff.
- Estimated Truck Trips: Family Dollar: 200-250 per day. RUAN: 160-180 per day.



Coordinates

**Real Estate** 

Taxes

30.7521784, -85.2749512

\$2,701,42

### RETAILER MAPS

Kynesville Rd, Marianna, FL 32448

Retailer Map 3







# 24+/- ACRES OF COMMERCIAL LAND IN MARIANNA \$3.45 SQFT Kynesville Rd, Marianna, FL 32448

Demographics Map 4



| POPULATION                            | 3 MILES              | 5 MILES              | 10 MILES              |
|---------------------------------------|----------------------|----------------------|-----------------------|
| Total population                      | 4,111                | 9,874                | 19,350                |
| Median age                            | 41.8                 | 41.6                 | 43.3                  |
| Median age (male)                     | 38.8                 | 41.1                 | 41.0                  |
| Median age (Female)                   | 47.4                 | 44.1                 | 45.5                  |
|