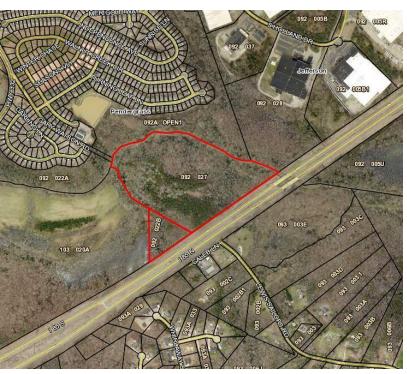

#### PROPERTY OVERVIEW

The property is well suited for a residential development. It will require a creek crossing to access the property. The property is mostly wooded and it is bordered by Walnut Creek and I-85. There are roughly 18.5 useable acres. The attached concept plan shows 84 single family detached lots, and will require a rezoning to R4 in the city of Pendergrass. Sewer is located on the property.

#### **LOCATION OVERVIEW**

The property is located at the end of Gary Watson Rd which runs off of Hwy 332 in the City of Pendergrass. The property has roughly 2,000 ft of frontage on Highway I-85 South and is located roughly one mile west of the Hwy 129 Exit..

#### **PROPERTY HIGHLIGHTS**

- High Growth Area
- Sewer located on the property
- Excellent visibility from I-85
- · Owner Financing available

The information contained herein is derived from a variety of sources including the owner, public records and other source Whitworth land Corporation deems to be reliable. Whitworth Land Corporation has no reason to doubt, but does not guarantee the accuracy of this information.