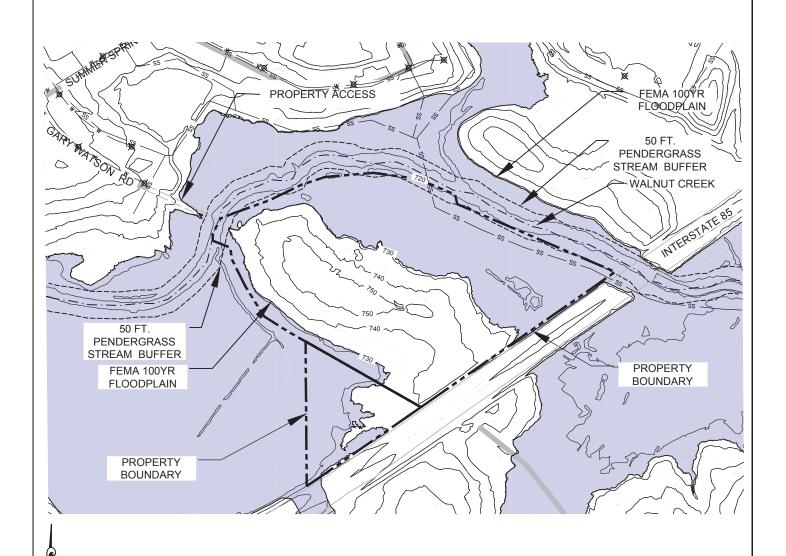

#### PROPERTY OVERVIEW

The property is well suited for a residential development. It will require a creek crossing to access the property. The property is mostly wooded and it is bordered by Walnut Creek and I-85. There are roughly 18.5 useable acres. The attached concept plan shows 84 single family detached lots, and will require a rezoning to R4 in the city of Pendergrass. Sewer is located on the property.

Scale: 1 in = 500 ft

Carter Engineering Consultants, Inc. 3651 Mars Hill Road Suite 2000 Watkinsville, GA 30677

P: 770.725.1200 F: 770.725.1204 www.carterengineering.net **TOPO MAP** 

TOP PERFORMING PROPERTIES GARY WATSON RD.