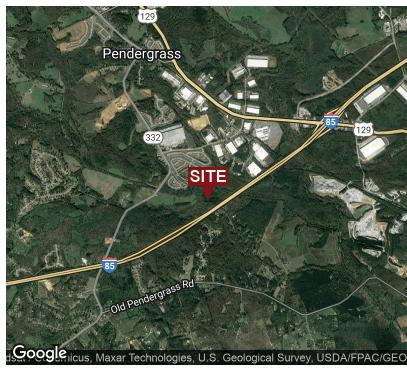

### **LOCATION MAP**

**GRANT WHITWORTH** 706.548.9300 grantwhitworth@gmail.com

O GARY WATSON ROAD, PENDERGRASS, GA 30549

#### **LOCATION OVERVIEW**

The property is located at the end of Gary Watson Rd which runs off of Hwy 332 in the City of Pendergrass. The property has roughly 2,000 ft of frontage on Highway I-85 South and is located roughly one mile west of the Hwy 129 Exit..