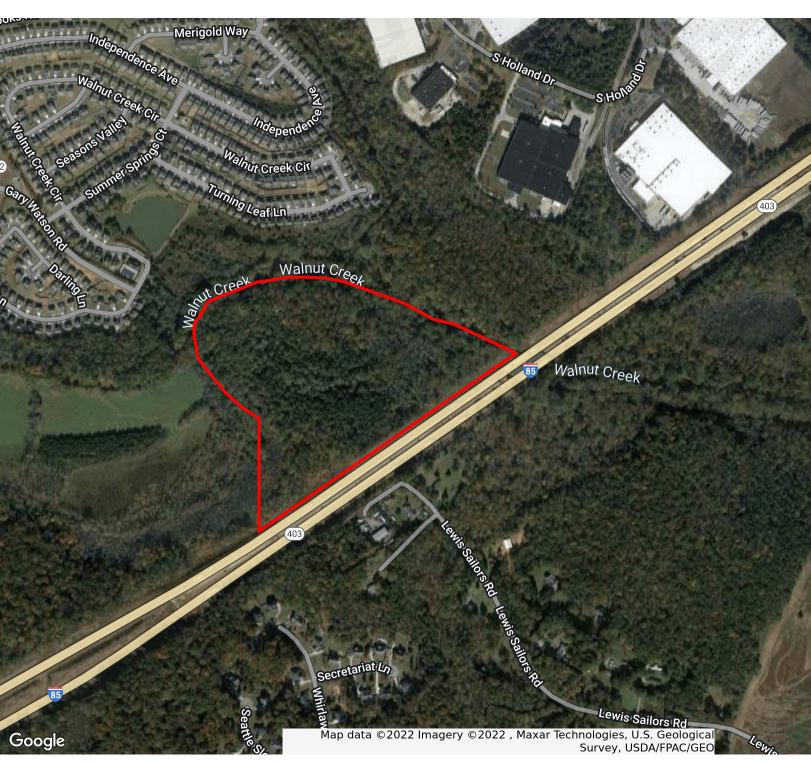

### **LOCATION MAP**

**GRANT WHITWORTH** 706.548.9300 grantwhitworth@gmail.com

O GARY WATSON ROAD, PENDERGRASS, GA 30549

#### PROPERTY OVERVIEW

The property is well suited for a residential development. It will require a creek crossing to access the property. The property is mostly wooded and it is bordered by Walnut Creek and I-85. There are roughly 18.5 useable acres. The attached concept plan shows 84 single family detached lots, and will require a rezoning to R4 in the city of Pendergrass. Sewer is located on the property.

#### **LOCATION OVERVIEW**

The property is located at the end of Gary Watson Rd which runs off of Hwy 332 in the City of Pendergrass. The property has roughly 2,000 ft of frontage on Highway I-85 South and is located roughly one mile west of the Hwy 129 Exit..