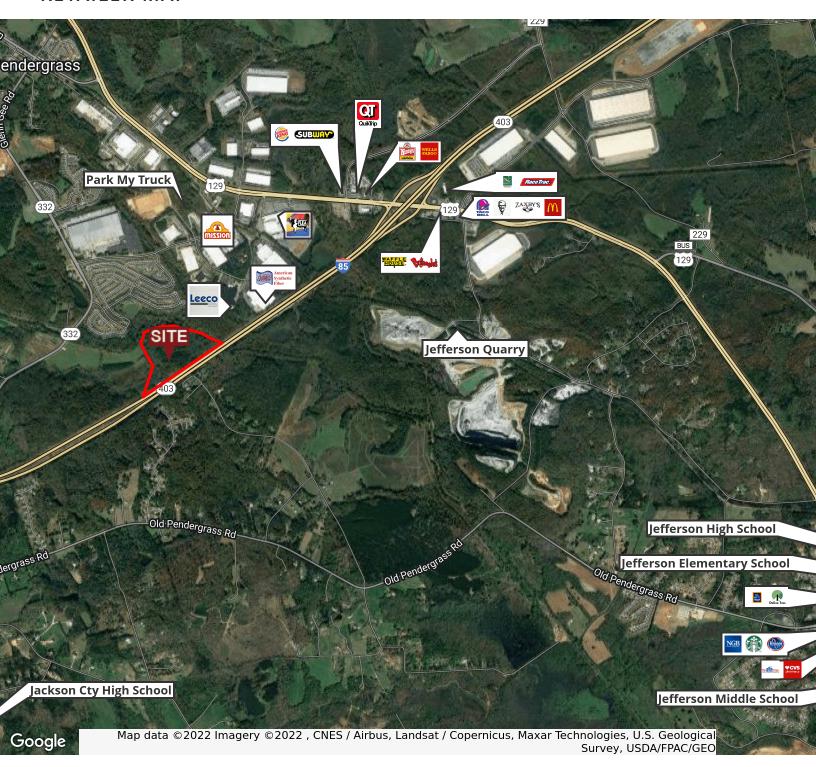

### **AERIAL MAP**

**GRANT WHITWORTH** 706.548.9300

grantwhitworth@gmail.com

O GARY WATSON ROAD, PENDERGRASS, GA 30549

#### PROPERTY OVERVIEW

The property is well suited for a residential development. It will require a creek crossing to access the property. The property is mostly wooded and it is bordered by Walnut Creek and I-85. There are roughly 18.5 useable acres. The attached concept plan shows 84 single family detached lots, and will require a rezoning to R4 in the city of Pendergrass. Sewer is located on the property.

#### **LOCATION OVERVIEW**

The property is located at the end of Gary Watson Rd which runs off of Hwy 332 in the City of Pendergrass. The property has roughly 2,000 ft of frontage on Highway I-85 South and is located roughly one mile west of the Hwy 129 Exit..