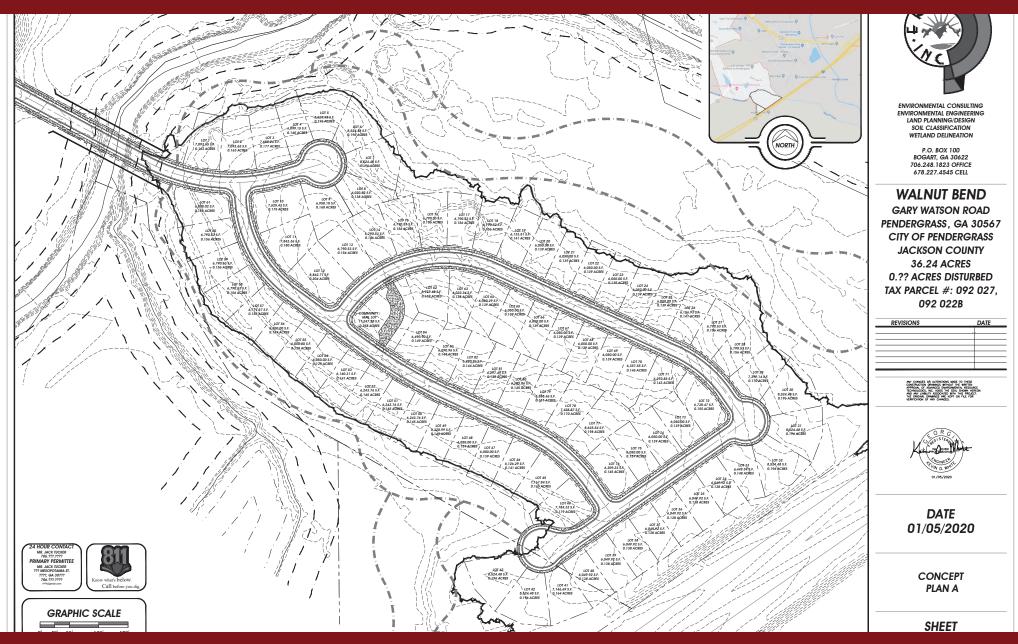

#### PROPERTY OVERVIEW

The property is well suited for a residential development. It will require a creek crossing to access the property. The property is mostly wooded and it is bordered by Walnut Creek and I-85. There are roughly 18.5 useable acres. The attached concept plan shows 84 single family detached lots, and will require a rezoning to R4 in the city of Pendergrass. Sewer is located on the property.

### **RETAILER MAP**

**GRANT WHITWORTH** 

706.548.9300 grantwhitworth@gmail.com

0 GARY WATSON ROAD, PENDERGRASS, GA 30549

**GRANT WHITWORTH** 706.548.9300

grantwhitworth@gmail.com

TOTAL PROPERTY
AREA = 38.3 AC
USABLE AREA = 18.5 AC
MIN ELEV. = 712'
MAX ELEV. = 756'
AVG. SLOPE = 6.8%