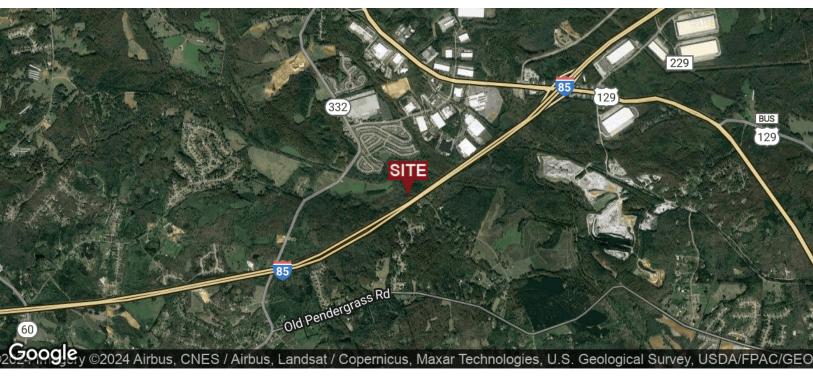

### **AERIAL MAP**

**GRANT WHITWORTH** 706.548.9300

grantwhitworth@gmail.com

O GARY WATSON ROAD, PENDERGRASS, GA 30549

#### **LOCATION OVERVIEW**

The property is located at the end of Gary Watson Rd which runs off of Hwy 332 in the City of Pendergrass. The property has roughly 2,000 ft of frontage on Highway I-85 South and is located roughly one mile west of the Hwy 129 Exit..