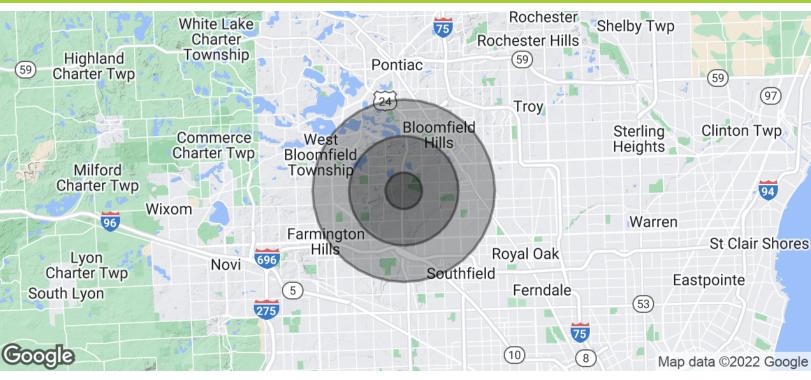

### **Office Building For Lease**

| POPULATION           | 1 MILE    | 3 MILES   | 5 MILES   |
|----------------------|-----------|-----------|-----------|
| Total Population     | 4,473     | 47,199    | 151,695   |
| Average Age          | 46.2      | 45.9      | 45.0      |
| Average Age (Male)   | 45.7      | 45.6      | 43.9      |
| Average Age (Female) | 47.3      | 46.2      | 45.6      |
| HOUSEHOLDS & INCOME  | 1 MILE    | 3 MILES   | 5 MILES   |
| Total Households     | 1,778     | 18,675    | 62,632    |
| # of Persons per HH  | 2.5       | 2.5       | 2.4       |
| Average HH Income    | \$161,146 | \$161,712 | \$131,578 |
| Average House Value  | \$499,741 | \$497,044 | \$431,263 |
|                      |           |           |           |