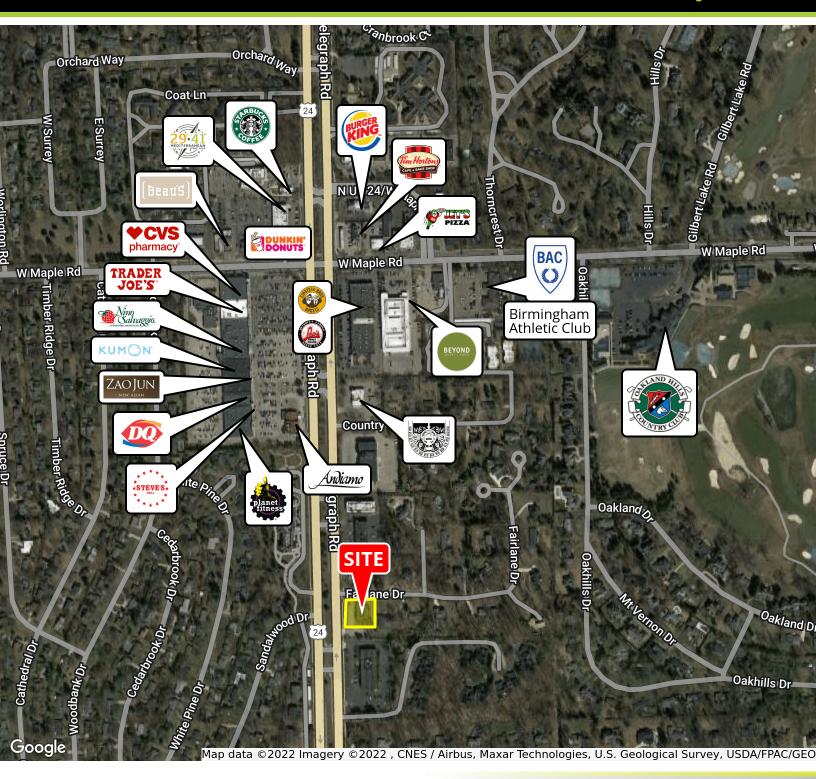

#### **LOCATION DESCRIPTION**

Located on the east side of Telegraph Road, just south of W. Maple Road.

#### **SURROUNDING BUSINESSES**

CVS, Trader Joe's, Nino Salvaggio, Kumon, Zao Jun New Asian & Sushi, Dairy Queen, Steve's Deli, Planet Fitness, Andiamo, Einstein Bagels, Leo's Coney Island, MEX, Beyond Juice, Dunkin Donuts, Starbucks, Beau's, 2941 Street Food, Burger King, Tim Hortons, Jet's Pizza, Birmingham Athletic Club, Oakland Hills Country Club, Comerica Bank, Jersey Mike's, and more.