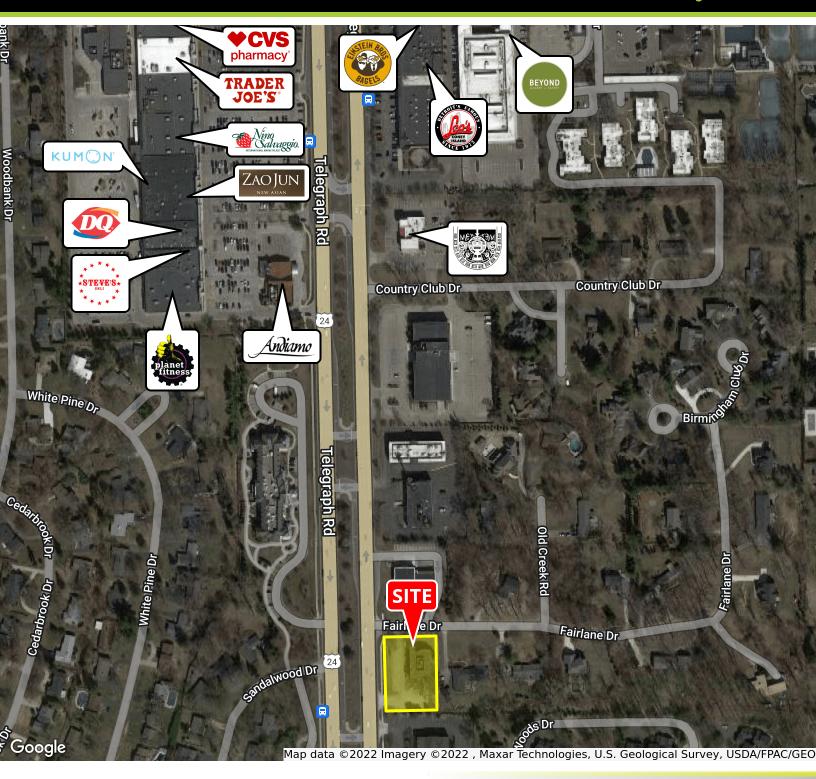

#### **LOCATION DESCRIPTION**

Located on the east side of Telegraph Road, just south of W. Maple Road.

#### **SURROUNDING BUSINESSES**

CVS, Trader Joe's, Nino Salvaggio, Kumon, Zao Jun New Asian & Sushi, Dairy Queen, Steve's Deli, Planet Fitness, Andiamo, Einstein Bagels, Leo's Coney Island, MEX, Beyond Juice, Dunkin Donuts, Starbucks, Beau's, 2941 Street Food, Burger King, Tim Hortons, Jet's Pizza, Birmingham Athletic Club, Oakland Hills Country Club, Comerica Bank, Jersey Mike's, and more.