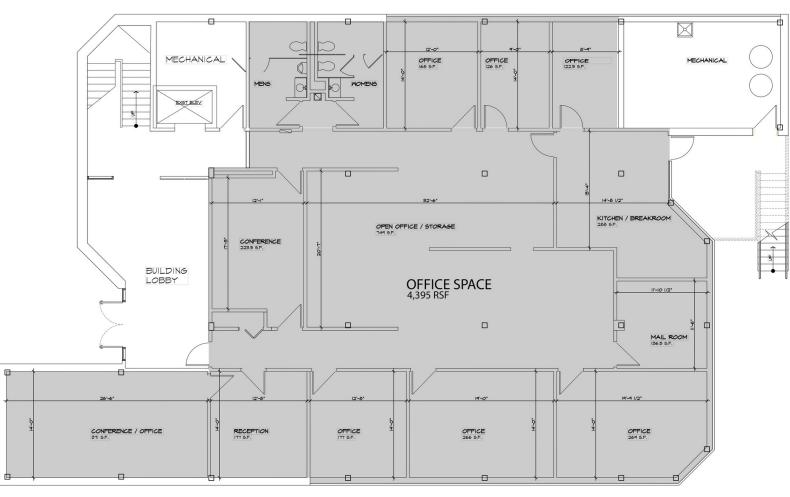

#### **OFFERING SUMMARY**

| Lease Rate:     | Contact Broker                |
|-----------------|-------------------------------|
| Zoning:         | O-1, Office Building District |
| Building Size:  | 10,105 SF                     |
| Parking:        | +/- 35                        |
| AVAILABLE SPACE | SIZE (RSF)                    |
| First Floor:    | 4,395 RSF                     |

#### **PROPERTY DESCRIPTION**

Entire first floor available - 4,395 RSF. Under new ownership. Coming soon: renovated lobby & entry way, new roof, new high efficiency HVAC, new windows, refreshed landscaping, parking lot resurfacing, & more. Great location near numerous retailers and restaurants. Multiple points of ingress and egress. Visible to over 66,000 vehicles per day on Telegraph Road.