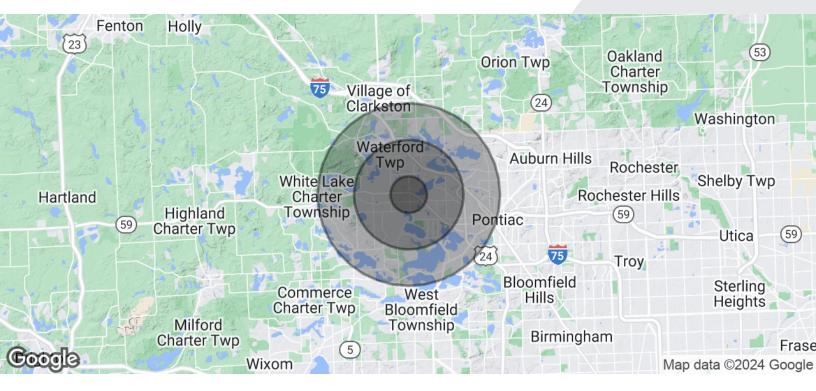

| DEMOGRAPHICS      | 1 MILE   | 3 MILES  | 5 MILES  |
|-------------------|----------|----------|----------|
| Total Households  | 3,334    | 26,600   | 66,984   |
| Total Population  | 6,547    | 60,231   | 152,262  |
| Average HH Income | \$64,813 | \$76,035 | \$79,082 |

### **FOR LEASE**

| POPULATION           | 1 MILE            | 3 MILES                 | 5 MILES           |
|----------------------|-------------------|-------------------------|-------------------|
| Total Population     | 6,547             | 60,231                  | 152,262           |
| Average Age          | 45.1              | 41.4                    | 40.8              |
| Average Age (Male)   | 44.6              | 39.9                    | 39.8              |
| Average Age (Female) | 46.2              | 43.3                    | 41.9              |
| HOUSEHOLDS & INCOME  | 1 MILE            | 3 MILES                 | 5 MILES           |
| Total Households     | 3,334             | 26,600                  | 66,984            |
| # of Persons per HH  | 2.0               | 2.3                     | 2.3               |
| Average HH Income    | \$64,813          | \$76,035                | \$79,082          |
|                      | <b>\$2.10.000</b> | <b>*</b> ~~ <b>*</b> ~~ | <b>\$</b> 010.011 |
| Average House Value  | \$346,922         | \$231,789               | \$218,244         |