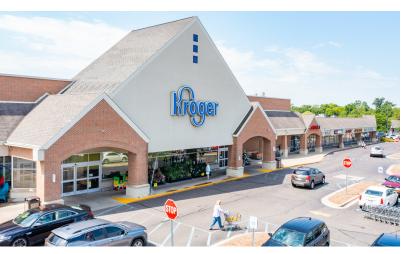

#### **Property Highlights**

- Kroger-Anchored Center
- National Co-Tenancy: Kroger, Starbucks, GNC, The UPS Store, Supercuts
- End Cap Opportunity
- High Foot Traffic Counts / Excellent Traffic Counts
- Strong Demographics
- Multiple Curb Cuts
- Signage Available
- Ample Parking