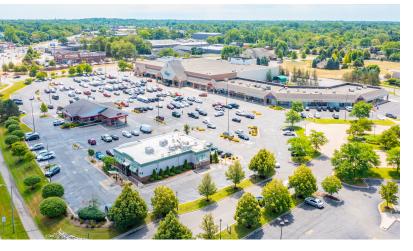

## Waterford Towne Center

5111 Highland Rd Waterford Township, Michigan 48327

#### **Property Highlights**

- Kroger-Anchored Center
- National Co-Tenancy: Kroger, Starbucks, GNC, The UPS Store, Supercuts
- End Cap Opportunity
- High Foot Traffic Counts / Excellent Traffic Counts
- Strong Demographics
- Multiple Curb Cuts
- Signage Available
- Ample Parking