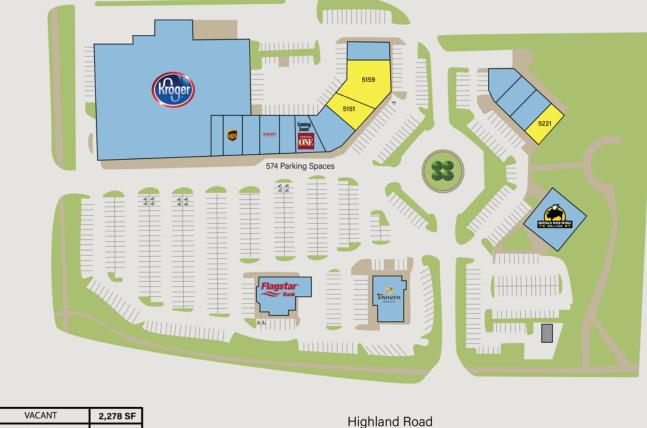

#### **OFFERING SUMMARY**

| Lease Rate:    | Contact Listing Agents |
|----------------|------------------------|
| Available SF:  | 1,050-4,003 SF         |
| Lot Size:      | 11.53 Acres            |
| Building Size: | 96,101 SF              |

#### WaterFord Towne Center

| Suite # 5151 | VACANT | 2,278 SF |
|--------------|--------|----------|
| Suite # 5159 | VACANT | 4,003 SF |
| Suite # 5221 | VACANT | 1,050 SF |
| VACANT       |        |          |
| OCCUPIED     |        |          |