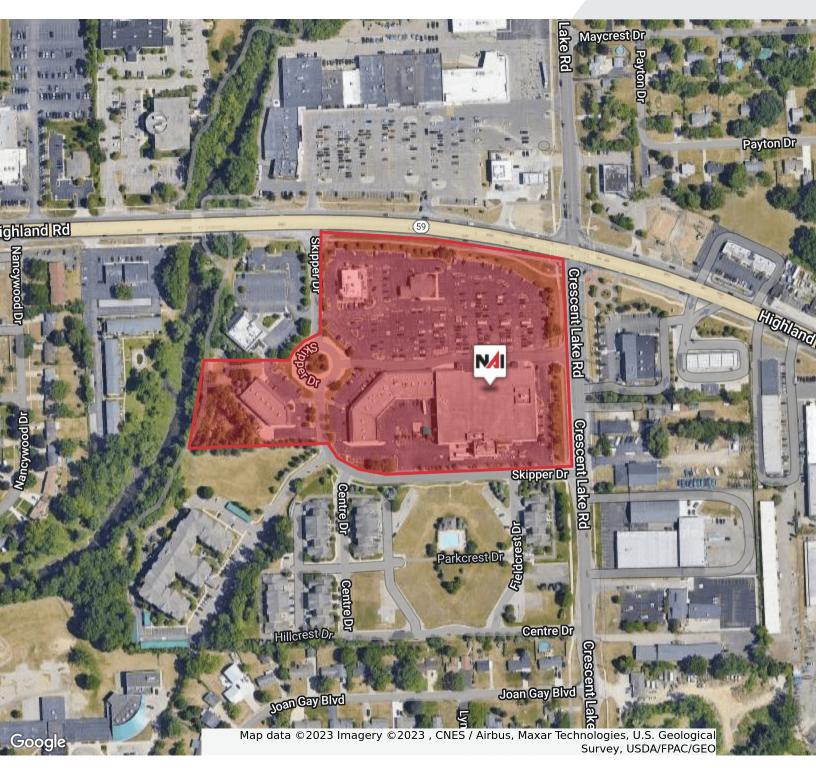

## Waterford Towne Center

5111 Highland Rd Waterford Township, Michigan 48327

#### **Property Highlights**

- Kroger-Anchored Center
- National Co-Tenancy: Kroger, Starbucks, GNC, The UPS Store, Supercuts
- End Cap Opportunity
- High Foot Traffic Counts / Excellent Traffic Counts
- Strong Demographics
- Multiple Curb Cuts
- Signage Available
- Ample Parking