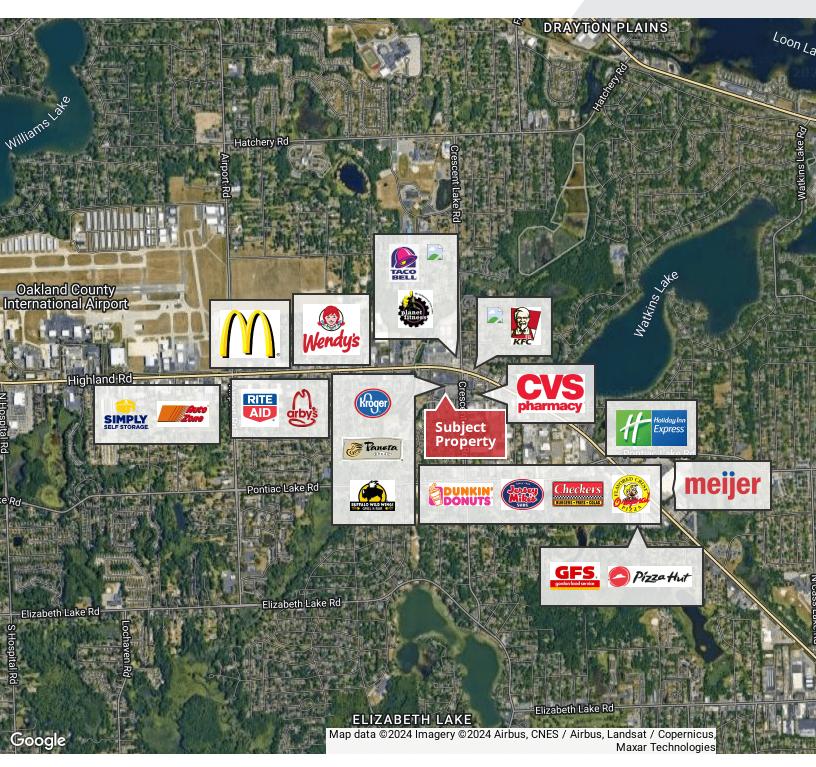

#### **Property Highlights**

- Kroger-Anchored Center
- National Co-Tenancy: Kroger, Starbucks, GNC, The UPS Store, Supercuts
- End Cap Opportunity
- High Foot Traffic Counts / Excellent Traffic Counts
- Strong Demographics
- Multiple Curb Cuts
- Signage Available
- Ample Parking