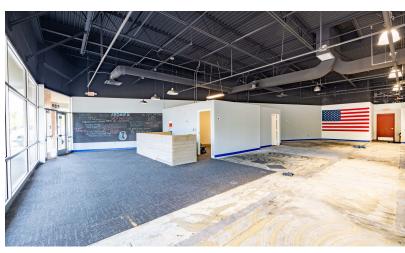

#### WaterFord Towne Center

| Suite # 5151 | VACANT | 2,278 SF |
|--------------|--------|----------|
| Suite # 5159 | VACANT | 4,003 SF |
| Suite # 5221 | VACANT | 1,050 SF |
| VACANT       |        |          |
| OCCUPIED     |        |          |