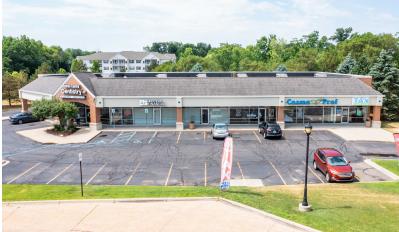

## Waterford Towne Center

5111 Highland Rd Waterford Township, Michigan 48327

#### **Property Highlights**

- Kroger-Anchored Center
- National Co-Tenancy: Kroger, Starbucks, GNC, The UPS Store, Supercuts
- End Cap Opportunity
- High Foot Traffic Counts / Excellent Traffic Counts
- Strong Demographics
- Multiple Curb Cuts
- Signage Available
- Ample Parking

#### **OFFERING SUMMARY**

| Lease Rate:    | Contact Listing Agents |
|----------------|------------------------|
| Available SF:  | 1,050-4,003 SF         |
| Lot Size:      | 11.53 Acres            |
| Building Size: | 96,101 SF              |