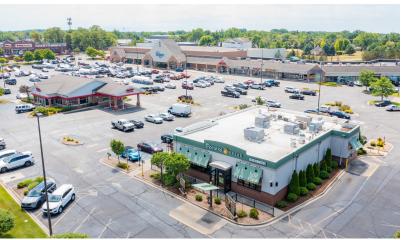

#### **Property Highlights**

- Kroger-Anchored Center
- National Co-Tenancy: Kroger, Starbucks, GNC, The UPS Store, Supercuts
- End Cap Opportunity
- High Foot Traffic Counts / Excellent Traffic Counts
- Strong Demographics
- Multiple Curb Cuts
- Signage Available
- Ample Parking