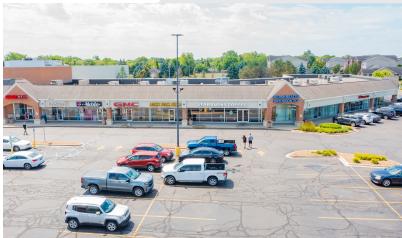

#### **Property Highlights**

- Kroger-Anchored Center
- National Co-Tenancy: Kroger, Starbucks, GNC, The UPS Store, Supercuts
- End Cap Opportunity
- High Foot Traffic Counts / Excellent Traffic Counts
- Strong Demographics
- Multiple Curb Cuts
- Signage Available
- Ample Parking

#### WaterFord Towne Center

| Suite # 5151 | VACANT | 2,278 SF |
|--------------|--------|----------|
| Suite # 5159 | VACANT | 4,003 SF |
| Suite # 5221 | VACANT | 1,050 SF |
| VACANT       |        |          |
| OCCUPIED     |        |          |