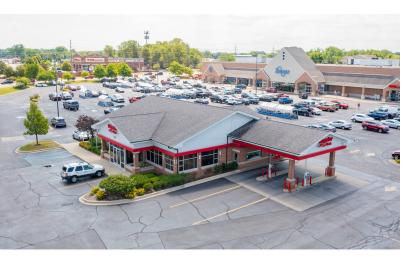

#### **Property Highlights**

- Kroger-Anchored Center
- National Co-Tenancy: Kroger, Starbucks, GNC, The UPS Store, Supercuts
- End Cap Opportunity
- High Foot Traffic Counts / Excellent Traffic Counts
- Strong Demographics
- Multiple Curb Cuts
- Signage Available
- Ample Parking