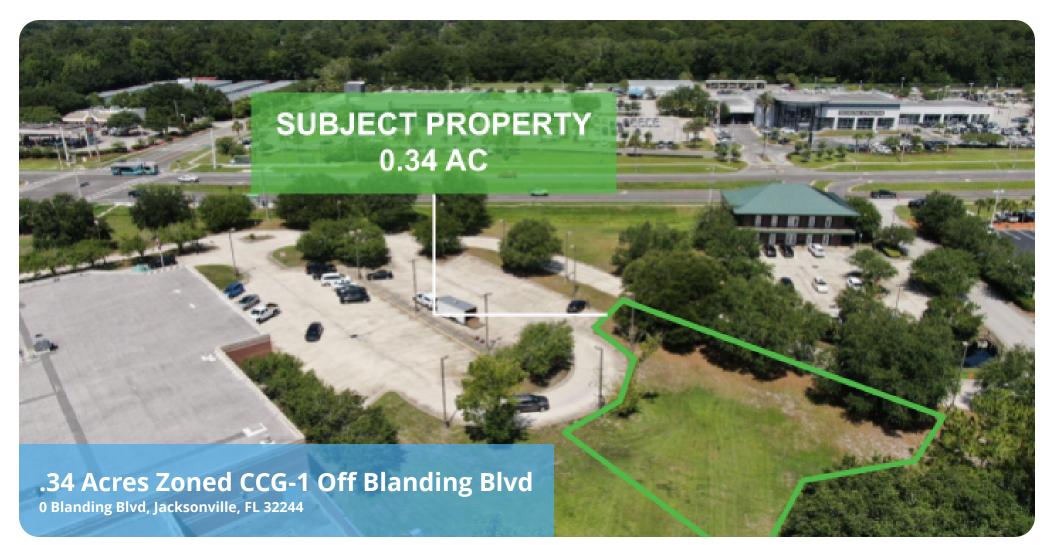

### **Property Overview**

Prime Realty is proud to present this cleared lot for sale in Duval County. The subject property is approximately .34 acres zoned CCG-1 and allows for multiple uses. Located just off Blanding Blvd near growing part of town with both commercial and residential new developments nearby. Neighboring properties include a law office, residential community, automotive dealer, and United States Post Office.

### **Property Highlights**

- .34 Acres
- Zoned CCG-1
- Located Off Blanding Blvd
- Near US Post Office
- Easy Access To Interstate