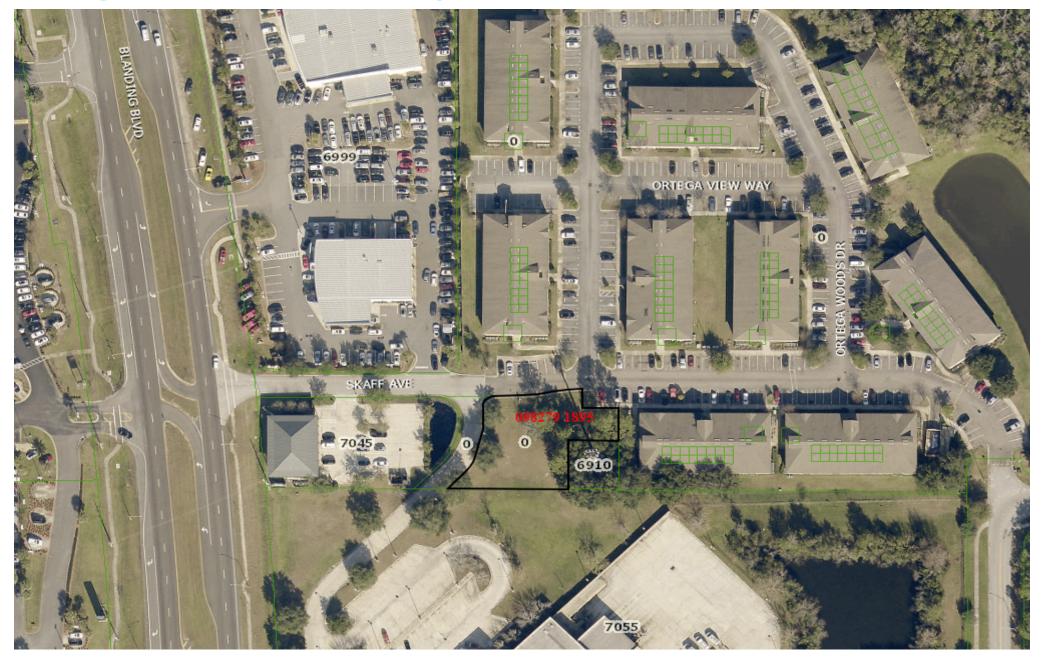

--------|--------------|
| Property Type: | Land         |
| Lot Size:      | 0.34 Acres   |
| Price / Acre:  | \$279,412    |
| Zoning:        | CCG-1        |
| Market:        | Jacksonville |

### **Property Overview**

Prime Realty is proud to present this cleared lot for sale in Duval County. The subject property is approximately .34 acres zoned CCG-1 and allows for multiple uses. Located just off Blanding Blvd near growing part of town with both commercial and residential new developments nearby. Neighboring properties include a law office, residential community, automotive dealer, and United States Post Office.

### **Property Highlights**

- .34 Acres
- Zoned CCG-1
- Located Off Blanding Blvd
- Near US Post Office
- Easy Access To Interstate



# Site Plan





# Neighborhood Map





## Area Map





# Retailer Map





# About Prime Realty

Prime Realty is the **premier** commercial real estate brokerage firm in Jacksonville, FL. We assist our clients with all of their office, industrial, multifamily and retail property needs.

Prime Realty is a **full-service** team working with developers, owners, and investors throughout Florida and Georgia. We create value for our clients through our superior process for selecting, developing, managing and marketing commercial real estate.

Our goal is to achieve the **greatest** return on the real estate assets we service. What separates Prime Realty from the average real estate firm is our proven system for success and commitment to operational excellence.

At Prime Realty, our expertise is **unparalleled**. We're comprised