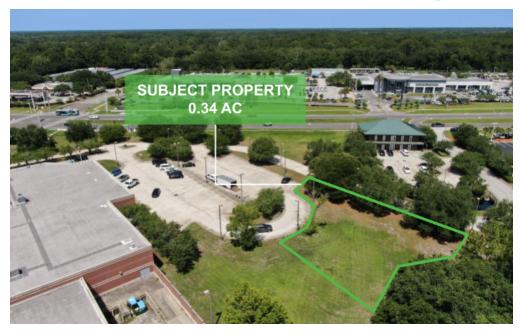

### **Property Overview**

Prime Realty is proud to present this cleared lot for sale in Duval County. The subject property is approximately .34 acres zoned CCG-1 and allows for multiple uses. Located just off Blanding Blvd near growing part of town with both commercial and residential new developments nearby. Neighboring properties include a law office, residential community, automotive dealer, and United States Post Office.

### **Property Highlights**

- .34 Acres
- Zoned CCG-1
- Located Off Blanding Blvd
- Near US Post Office
- Easy Access To Interstate