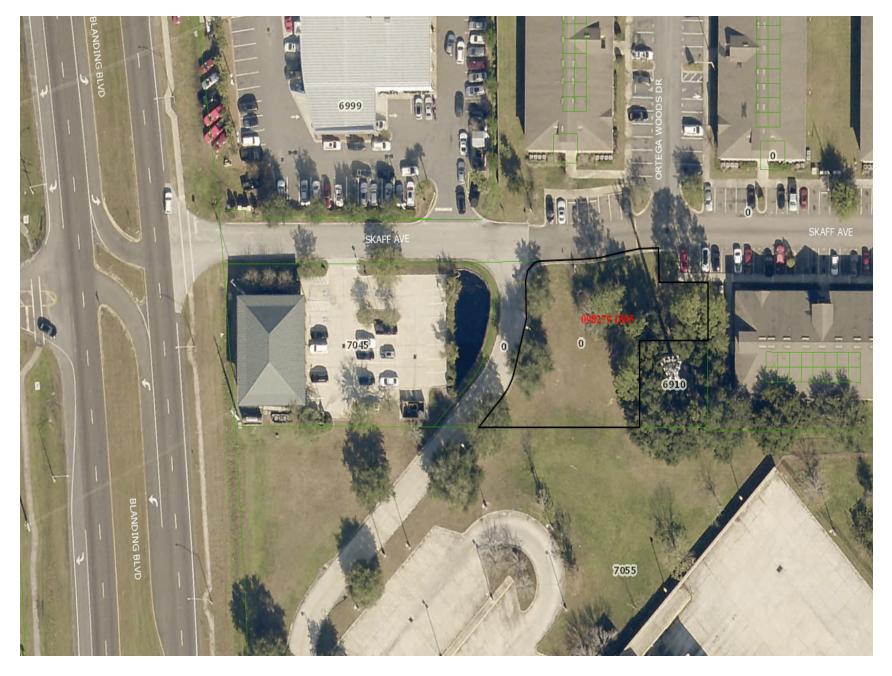

# Site Plan

### **Property Overview**

Prime Realty is proud to present this cleared lot for sale in Duval County. The subject property is approximately .34 acres zoned CCG-1 and allows for multiple uses. Located just off Blanding Blvd near growing part of town with both commercial and residential new developments nearby. Neighboring properties include a law office, residential community, automotive dealer, and United States Post Office.