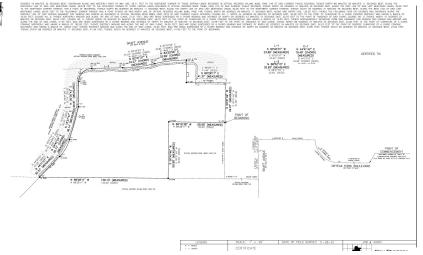

#### **Alan Zwass**

Associate Director 904.467.3992 azwass@primerealtyinc.com



### **Executive Summary**





### **Offering Summary**

| Sale Price:    | \$49,995     |
|----------------|--------------|
| Property Type: | Land         |
| Lot Size:      | 0.34 Acres   |
| Price / Acre:  | \$279,412    |
| Zoning:        | CCG-1        |
| Market:        | Jacksonville |

### **Property Overview**

Prime Realty is proud to present this cleared lot for sale in Duval County. The subject property is approximately .34 acres zoned CCG-1 and allows for multiple uses. Located just off Blanding Blvd near growing part of town with both commercial and residential new developments nearby. Neighboring properties include a law office, residential community, automotive dealer, and United States Pos