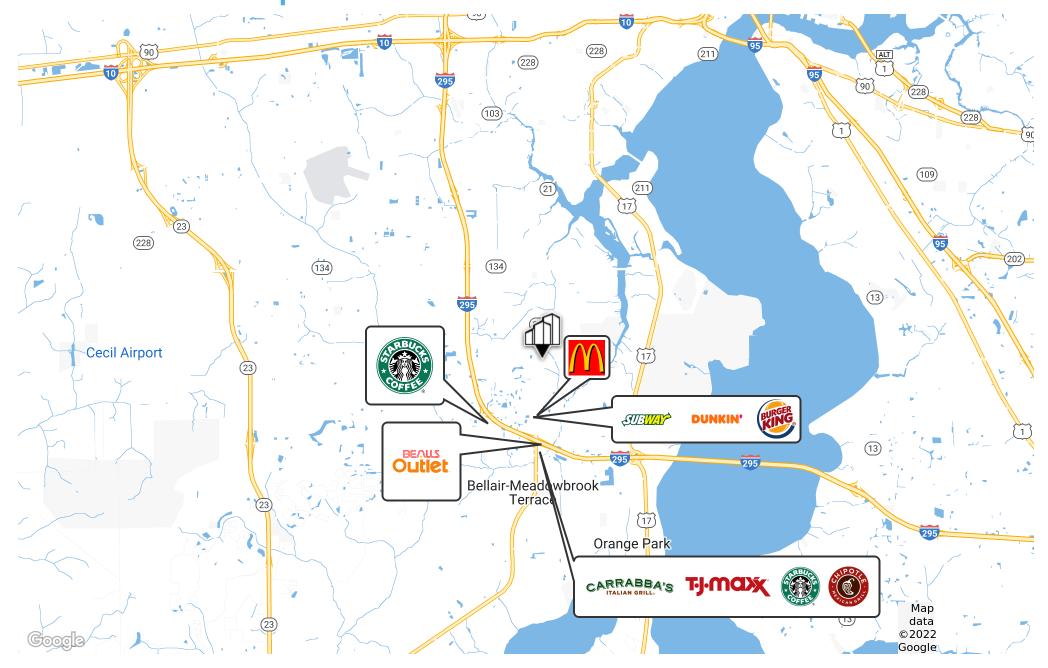

ype: | Land         |
| Lot Size:      | 0.34 Acres   |
| Price / Acre:  | \$279,412    |
| Zoning:        | CCG-1        |
| Market:        | Jacksonville |

### **Property Overview**

Prime Realty is proud to present this cleared lot for sale in Duval County. The subject property is approximately .34 acres zoned CCG-1 and allows for multiple uses. Located just off Blanding Blvd near growing part of town with both commercial and residential new developments nearby. Neighboring properties include a law office, residential community, automotive dealer, and United States Post Office.

### **Property Highlights**

- .34 Acres
- Zoned CCG-1
- Located Off Blanding Blvd
- Near US Post Office
- Easy Access To Interstate



# Site Plan





# Neighborhood Map





## Area Map





# Retailer Map





# About Prime Realty

Prime Realty is the **premier** commercial real estate brokerage firm in Jacksonville, FL. We assist our clients with all of their office, industrial, multifamily and retail property needs.

Prime Realty is a **full-service** team working with developers, owners, and investors throughout Florida and Georgia. We create value for our clients through our superior process for selecting, developing, managing and marketing commercial real estate.

Our goal is to achieve the **greatest** return on the real estate assets we service. What separates Prime Realty from the average real estate firm is our proven system for success and commitment to operational excellence.

At Prime Realty, our expertise is **unparalleled**. We're comprised of distinguished leaders and innovato