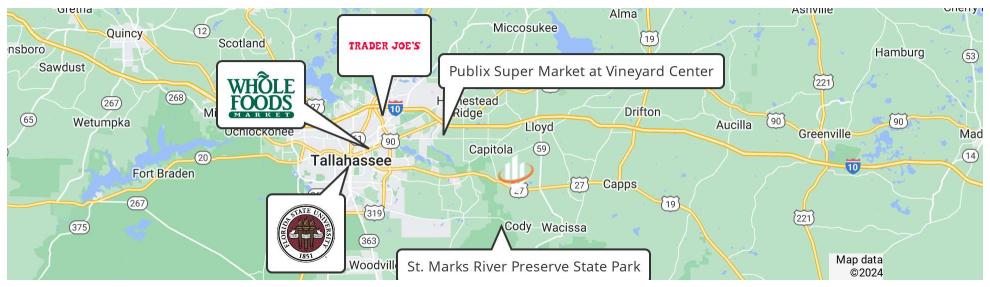

AG-20

16 ± miles to FSU

32 ± miles to the coast

Current Use:

Land Cover:

Hunting, Timber management

Potential Recreational / Alt Uses:

Homesite & recreation

### **LOCATION & DRIVING DIRECTIONS**

Parcel: 17-1S-3E-0000-0020-

0000

GPS: 30.3991736, -84.0536955

From Tallahassee head

Driving Directions: east on US-27; Turn right

on Cody Church Rd

Showing Instructions: Contact Listing Agents