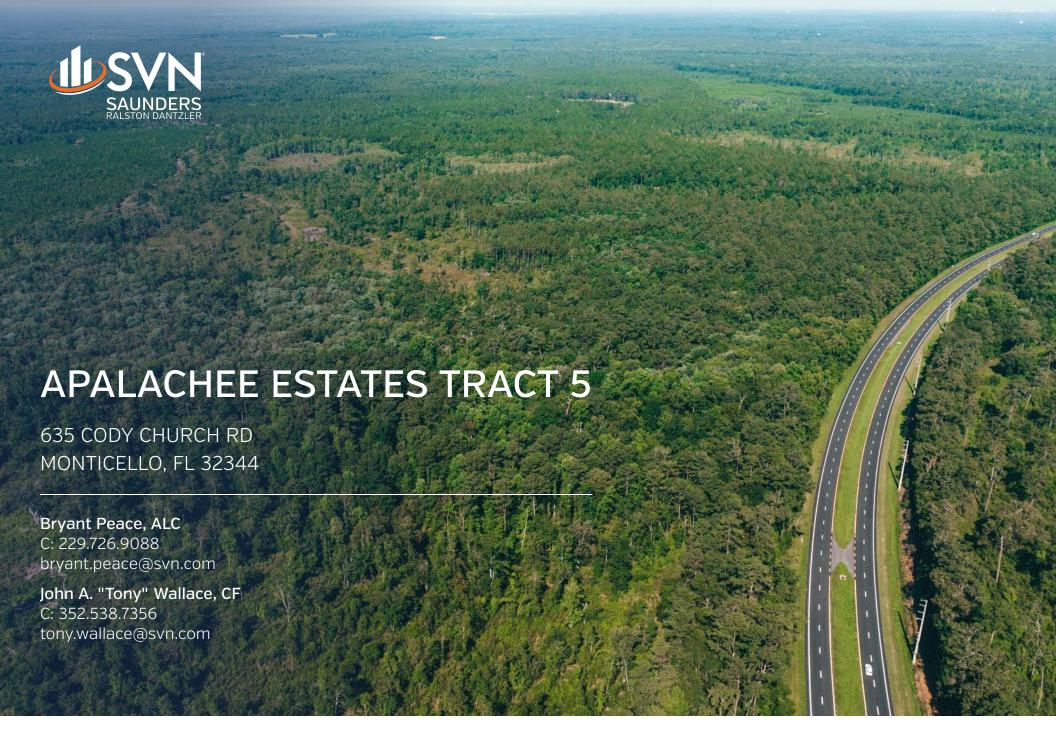

## Property Overview

Lease Rate NEGOTIABLE PROPERTY OVERVIEW

### **OFFERING SUMMARY**

Acreage: 108 Acres
City: Monticello
County: Jefferson
Property Type: Timber & Recreation

### **LOCATION & DRIVING DIRECTIONS**

Parcel: 17-1S-3E-0000-0020-

0000

GPS: 30.3991736, -84.0536955

From Tallahassee head

Driving Directions: east on US-27; Turn right

on Cody Church Rd

Showing Instructions: Contact Listing Agents