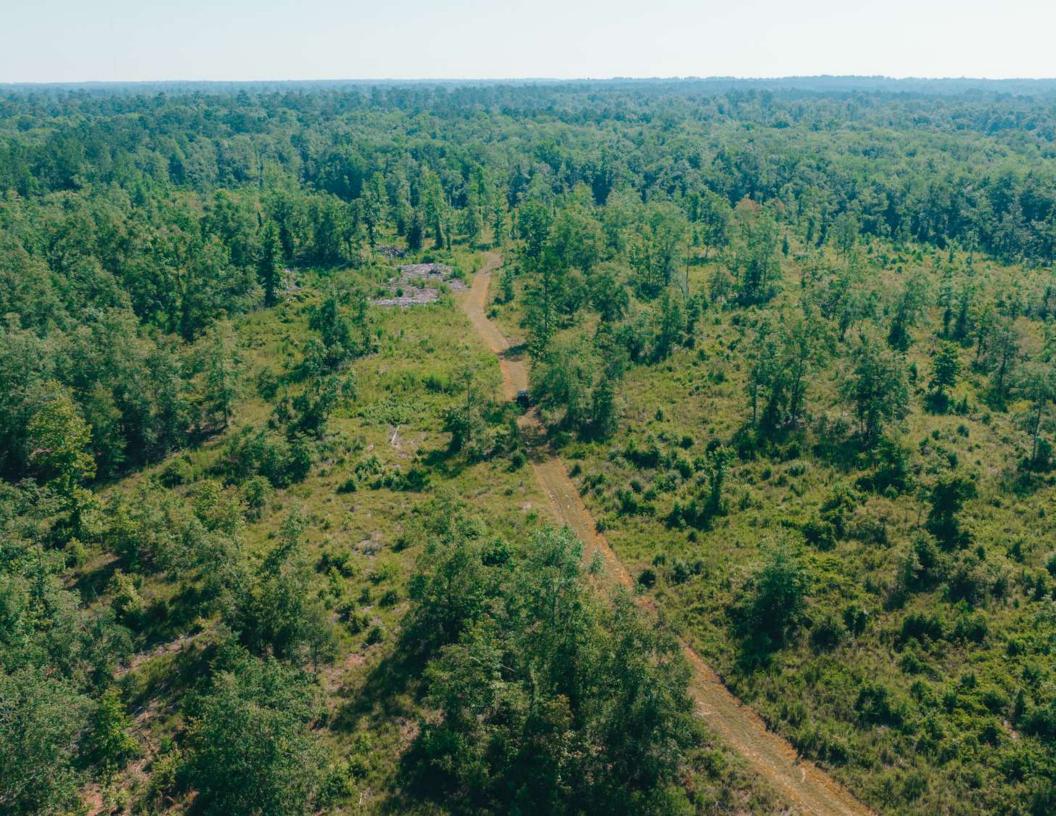

# Aerial Map

30 ± Acres of cleared land for homesite

78 ± Acres of mixed pine and hardwood

forest