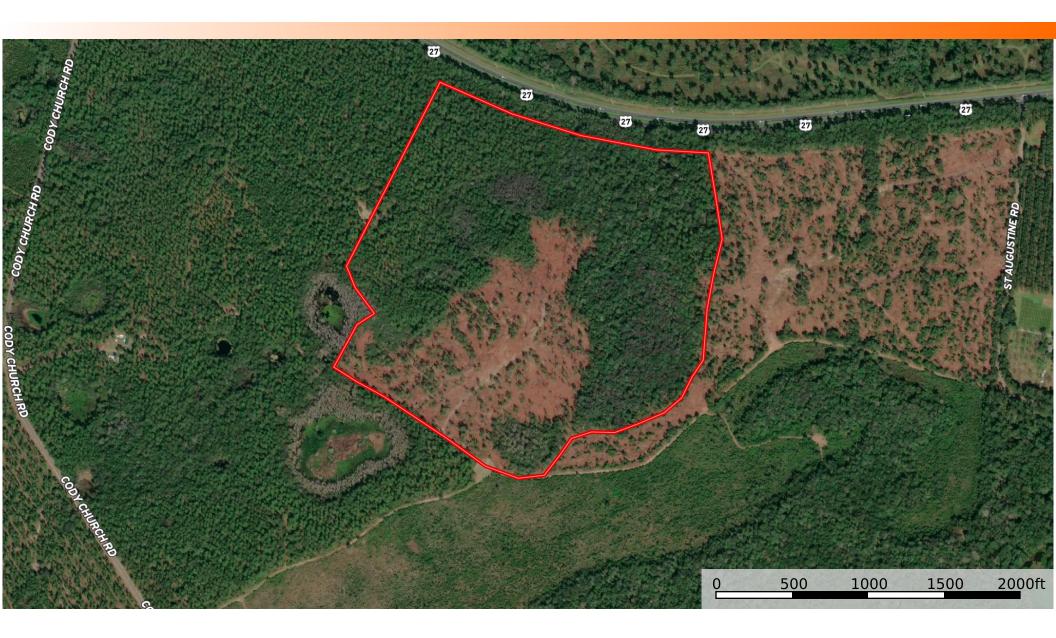

30 ± Acres of cleared land for homesite

78 ± Acres of mixed pine and hardwood

forest

# Aerial Map