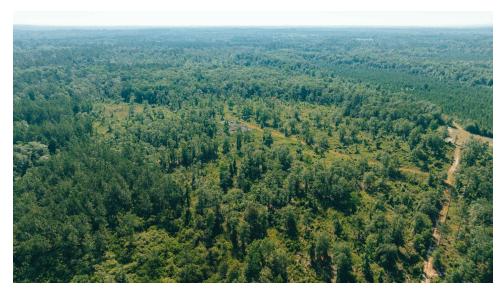

Plumer fine sand

Zoning / FLU:

Road Frontage:

Nearest Point of Interest:

0.35 miles along US-27

12 ± miles to Target 13 ± miles to Publix Supermarket 15 ± miles to the Florida State Capitol Building

• Hunting & Recreation Properties

AG-20

16 ± miles to FSU

32 ± miles to the coast

Current Use:

Land Cover:

Hunting, Timber management

Potential Recreational / Alt Uses:

Homesite & recreation

30 ± Acres of cleared land for homesite

78 ± Acres of mixed pine and hardwood

forest

### Location





### **LOCATION & DRIVING DIRECTIONS**

Parcel: 17-1S-3E-0000-0020-

0000

GPS: 30.3991736, -84.0536955

From Tallahassee head

Driving Directions: east on US-27; Turn right

on Cody Church Rd

Showing Instructions: Contact Listing Agents



# Aerial Map





### Additional Photos















### For more information visit www.SVNsaunders.com

### **HEADOUARTERS**

1723 Bartow Rd Lakeland, FL 33801 863,648,1528

### **ORLANDO**

605 E Robinson Street, Suite 410 Orlando, Florida 32801 386.438.5896

### **NORTH FLORIDA**

356 NW Lake City Avenue Lake City, Florida 32055 352.364.0070

### **GEORGIA**

203 E Monroe Street Thomasville, Georgia 31792 229.299.8600

©2024 Saunders Ralston Dantzler Real Estate. All SVN® Offices Independently Owned and Operated SVN | Saunders Ralston Dantzler Real Estate is a full-service land and commercial real estate brokerage representing buyers, sellers, investors, institutions, and landowners since 1996. We are recognized nationally as an authority on all types of land, including agriculture, ranch, recreation, and residential development.