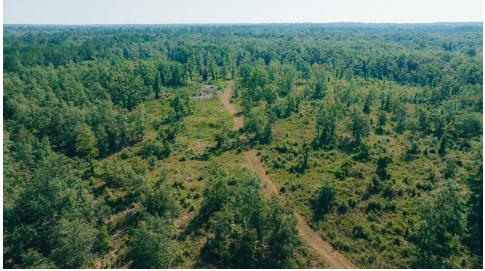

# Aerial Map

30 ± Acres of cleared land for homesite

78 ± Acres of mixed pine and hardwood

forest