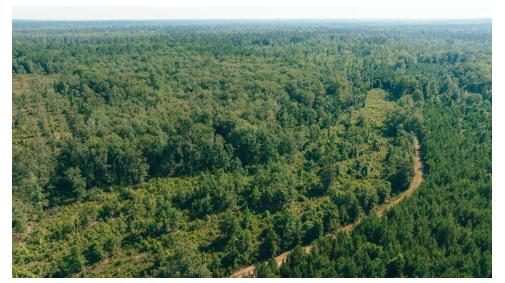

and

Plumer fine sand

Zoning / FLU:

Road Frontage:

Nearest Point of Interest:

0.35 miles along US-27

12 ± miles to Target 13 ± miles to Publix Supermarket 15 ± miles to the Florida State Capitol Building

• Hunting & Recreation Properties

AG-20

16 ± miles to FSU

32 ± miles to the coast

Current Use:

Land Cover:

Hunting, Timber management

Potential Recreational / Alt Uses:

Homesite & recreation

30 ± Acres of cleared land for homesite

78 ± Acres of mixed pine and hardwood

forest

### Location





### **LOCATION & DRIVING DIRECTIONS**

Parcel: 17-1S-3E-0000-0020-

0000

GPS: 30.3991736, -84.0536955

From Tallahassee head

Driving Directions: east on US-27; Turn right

on Cody Church Rd

Showing Instructions: Contact Listing Agents



# Aerial Map





### Additional Photos















### For more information visit www.SVNsaunders.com

### **HEADOUARTERS**

1723 Bartow Rd Lakeland, FL 33801 863,648,1528

### **ORLANDO**

605 E Robinson Street, Suite 410 Orlando, Florida 32801 386.438.5896

### **NORTH FLORIDA**

356 NW Lake City Avenue Lake City, Florida 32055 352.364.0070

### **GEORGIA**

203 E Monroe Street Thomasville, Georgia 31792 229.299.8600

©2024 Saunders Ralston Dantzler Real Estate. All SVN® Offices Independently Owned and Operated SVN | Saunders Ralston Dantzler Real Estate is a full-service land and commercial real estate brokerage representing buyers, sellers, investors, institutions, and landowners since 1996. We are recognized nationally as an authority on all types of land, including agriculture, ranch, recreation, and residential developme