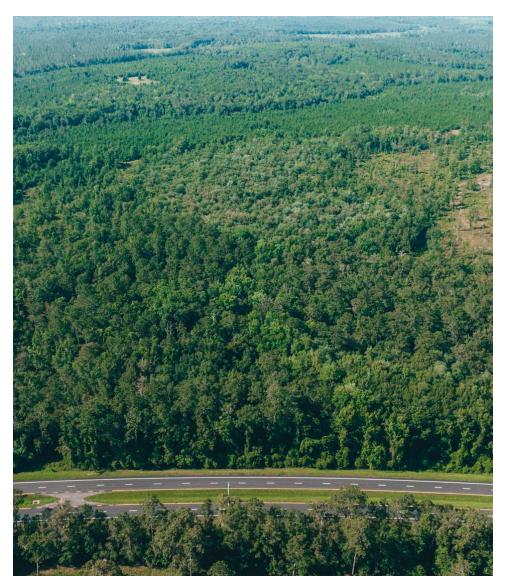

Plumer fine sand

Zoning / FLU:

Road Frontage:

Nearest Point of Interest:

0.35 miles along US-27

12 ± miles to Target 13 ± miles to Publix Supermarket 15 ± miles to the Florida State Capitol Building

• Hunting & Recreation Properties

30 ± Acres of cleared land for homesite

78 ± Acres of mixed pine and hardwood

forest