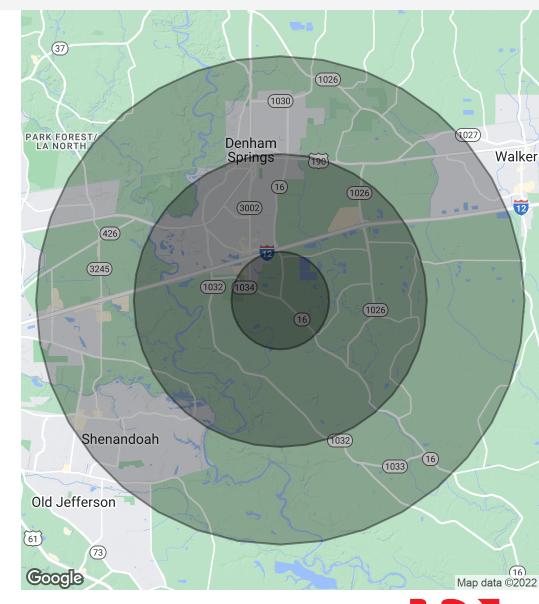

#### DEMOGRAPHICS MAP & REPORT

| Population           | 1 Mile    | 3 Miles   | 5 Miles   |
|----------------------|-----------|-----------|-----------|
| Total Population     | 4,222     | 23,634    | 82,362    |
| Average Age          | 35.4      | 37.2      | 37.4      |
| Average Age (Male)   | 38.2      | 35.9      | 35.6      |
| Average Age (Female) | 31.0      | 36.8      | 37.6      |
| Households & Income  | 1 Mile    | 3 Miles   | 5 Miles   |
| Total Households     | 1,704     | 9,765     | 32,649    |
| # Of Persons Per HH  | 2.5       | 2.4       | 2.5       |
| Average HH Income    | \$66,835  | \$71,725  | \$79,280  |
| Average House Value  | \$365,415 | \$281,389 | \$255,820 |