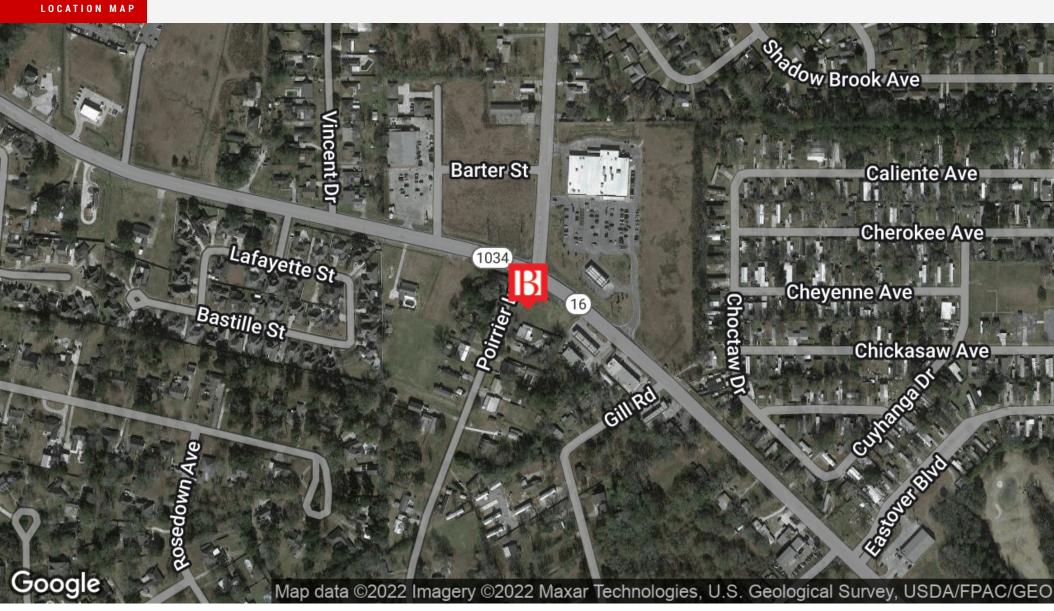

### **Property Description**

Vacant Lot on the corner of Hwy 16/Vincent Rd, and Pete's Hwy, approximately 0.817 Acres For Sale

# **Location Description**

Located at the intersection of Hwy 16, Vincent Road, and Pete's Hwy

# **Corner Lot at Hwy 16 and Pete's Hwy** 25818 Poirrier Lane Denham Springs, LA 70726