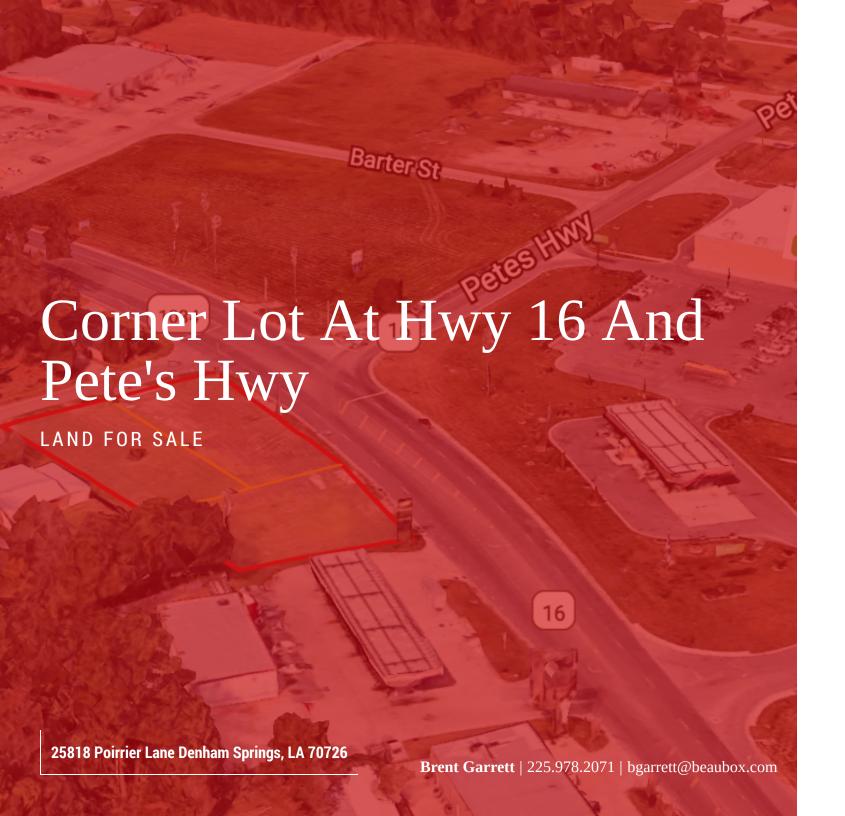

### **Property Description**

Vacant Lot on the corner of Hwy 16/Vincent Rd, and Pete's Hwy, approximately 0.817 Acres For Sale

# **Location Description**

Located at the intersection of Hwy 16, Vincent Road, and Pete's Hwy

### **Property Highlights**

- +/- 0.817 Acres
- Corner Lot
- Flood Zone X
- 10,497 AADT

# **Corner Lot at Hwy 16 and Pete's Hwy** 25818 Poirrier Lane Denham Springs, LA 70726