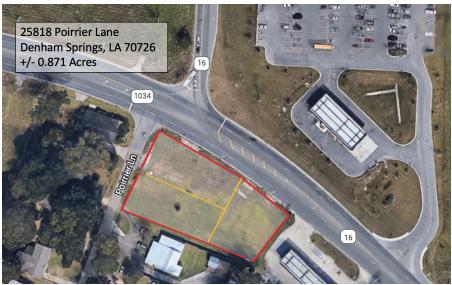

### **Property Description**

Vacant Lot on the corner of Hwy 16/Vincent Rd, and Pete's Hwy, approximately 0.817 Acres For Sale

### **Property Highlights**

- +/- 0.817 Acres
- Corner Lot
- Flood Zone X
- 10,497 AADT

## **Offering Summary**

| Demographics | 1 Mile | 3 Miles | 5 Miles     |
|--------------|--------|---------|-------------|
| Lot Size:    |        |         | 0.871 Acres |
| Sale Price:  |        |         | \$310,000   |

#### ADDITIONAL PHOTOS