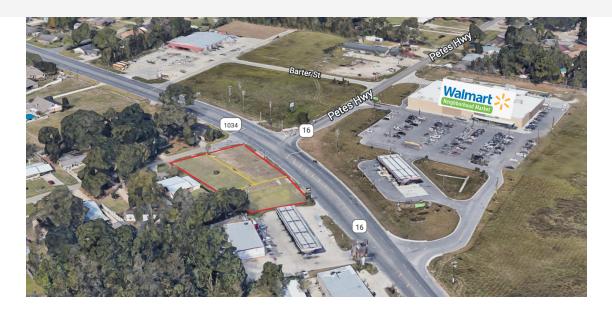

### **Property Description**

Vacant Lot on the corner of Hwy 16/Vincent Rd, and Pete's Hwy, approximately 0.817 Acres For Sale

# **Location Description**

Located at the intersection of Hwy 16, Vincent Road, and Pete's Hwy

### **Property Highlights**

- +/- 0.817 Acres
- Corner Lot
- Flood Zone X
- 10,497 AADT

#### ADDITIONAL PHOTOS