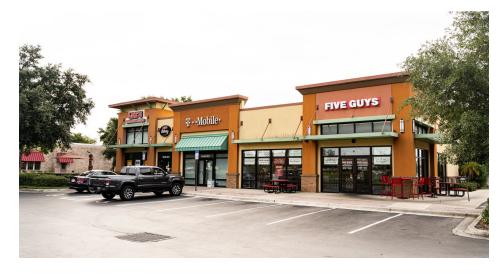

#### **Property Highlights**

- Join Walmart Supercenter, Beals, T-Mobile, Advanced Auto Parts, and Bob Evans in this very busy shopping center located in West Ocala.
- This shopping center offers great exposure at the corner of SR 200 & SW Hwy 484.
- This location offers great access and visibility to SR 200 and SW Hwy 484 with a combined traffic count of 28,000 AADT.
- Shopping center is located across from Advent Health at Timber Ridge.
- · New multifamily and residential housing approved within a mile radius.