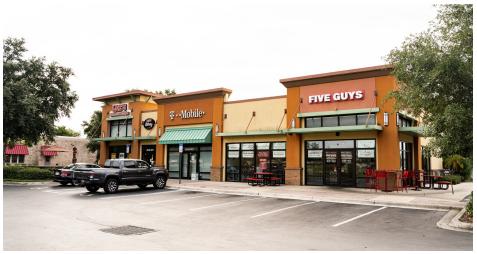

#### **Property Highlights**

- Join Walmart Supercenter, Beals, T-Mobile, Advanced Auto Parts, and Bob Evans in this very busy shopping center located in West Ocala.
- This shopping center offers great exposure at the corner of SR 200 & SW Hwy 484.
- This location offers great access and visibility to SR 200 and SW Hwy 484 with a combined traffic count of 28,000 AADT.
- Shopping center is located across from Advent Health at Timber Ridge.
- · New multifamily and residential housing approved within a mile radius.