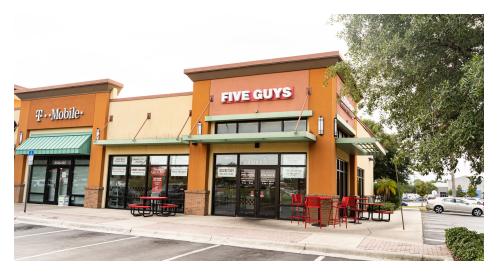

| Suite  | Tenant Name                 | Size SF  |
|--------|-----------------------------|----------|
| 1      | Lee's Famous Recipe Chicken | 2,000 SF |
| 2      | T-Mobile                    | 1,000 SF |
| 3      | AVAILABLE                   | 2,000 SF |
| -      | -                           | -        |
| -      | -                           | -        |
| Totals |                             | 5,000 SF |