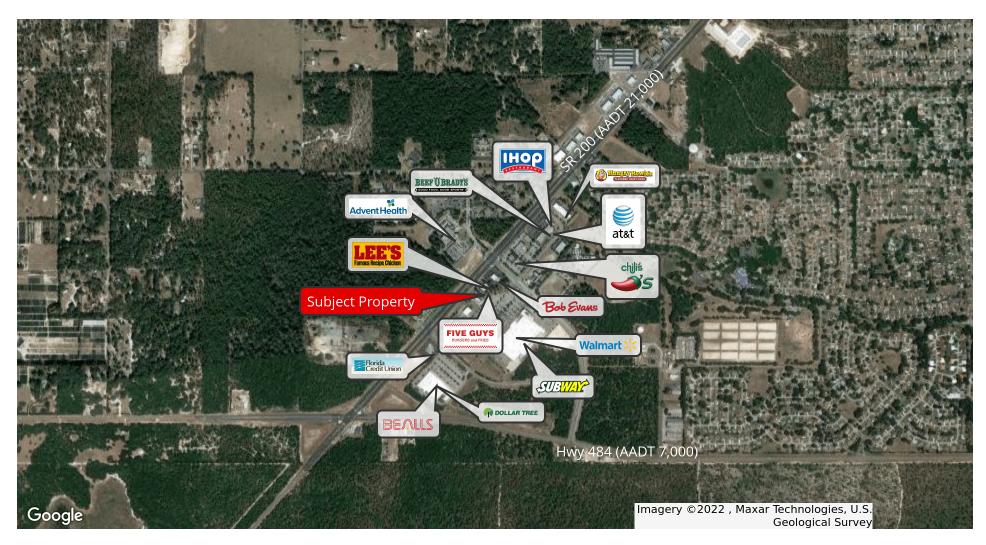

#### **Property Highlights**

- Join Walmart Supercenter, Beals, T-Mobile, Advanced Auto Parts, and Bob Evans in this very busy shopping center located in West Ocala.
- This shopping center offers great exposure at the corner of SR 200 & SW Hwy 484.
- This location offers great access and visibility to SR 200 and SW Hwy 484 with a combined traffic count of 28,000 AADT.
- Shopping center is located across from Advent Health at Timber Ridge.
- · New multifamily and residential housing approved within a mile radius.