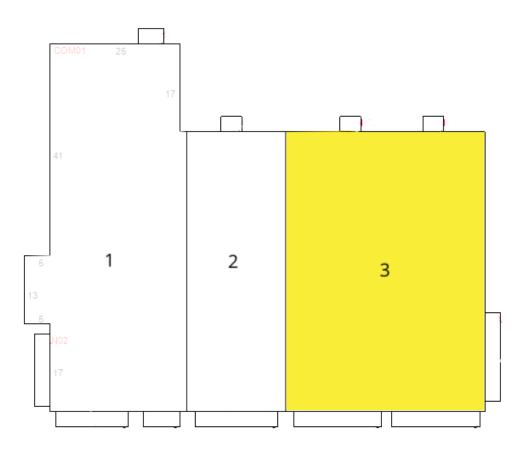

| Suite  | Tenant Name                 | Size SF  |
|--------|-----------------------------|----------|
| 1      | Lee's Famous Recipe Chicken | 2,000 SF |
| 2      | T-Mobile                    | 1,000 SF |
| 3      | AVAILABLE                   | 2,000 SF |
| -      | -                           | -        |
| -      | -                           | -        |
| Totals |                             | 5,000 SF |