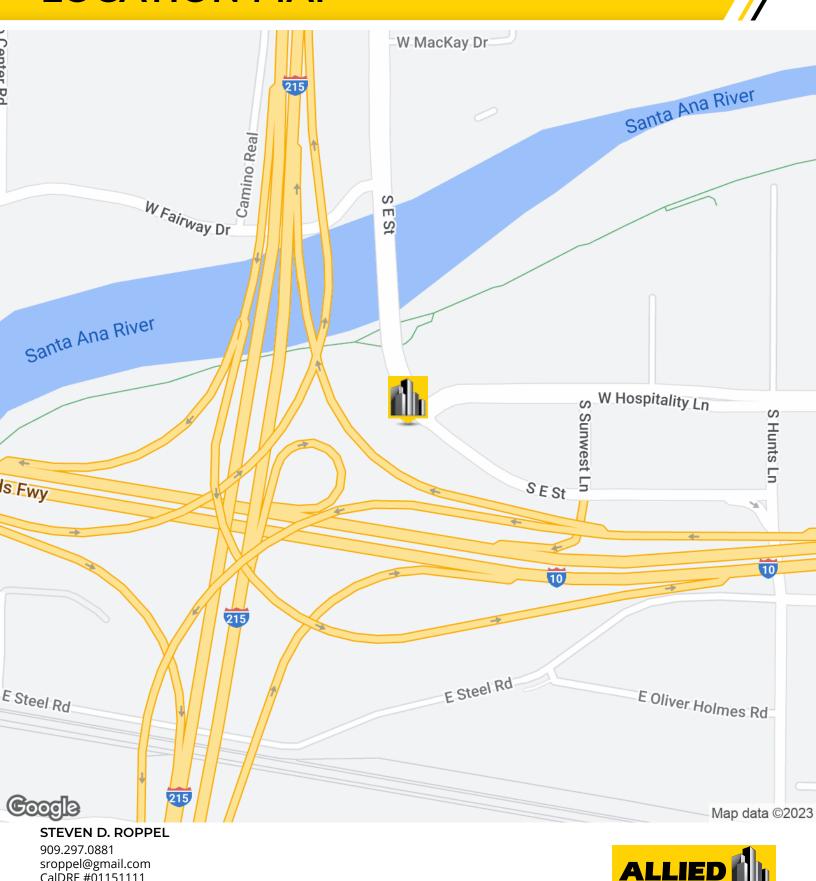

# **LOCATION MAP**

9327 Fairway View Place, Suite 300 // Rancho Cucamonga, CA 91730 // 909.786.4300 // alliedcommercialrealestate.com

CalDRE #01151111

**COMMERCIAL REAL ESTATE** 

### **LOCATION OVERVIEW**

at the intersection of West Hospitality Lane and South E Street - conveniently located adjacent to the intersection of I-10 and I-215 within a larger multi-tenant flex business park environment with fitness center, church and billiard club.