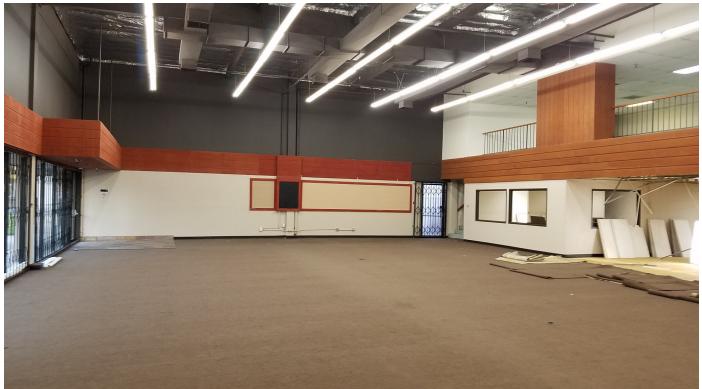

# **INTERIOR PHOTO - SITE PLAN**

STEVEN D. ROPPEL

909.297.0881 sroppel@gmail.com CalDRE #01151111

### PROPERTY OVERVIEW

approximately 6,325 square feet on the first floor with loading dock and approximately 3,000 square feet on the second floor mezzanine with expansive windows, many uses are possible. City of San Bernardino: CR-3 (COMMERCIAL REGIONAL-TRI-CITY-CLUB) ZONE This zone is intended to permit a diversity of regional-serving uses including corporate and professional offices, retail commercial, entertainment (theaters, nightclubs, etc.), financial establishments, restaurants, hotelsmotels, warehouse-promotional retail, supporting retail and services, and similar uses. (Ord. MC-1436, 12-21-16; Ord. MC-1098, 6-05-01)