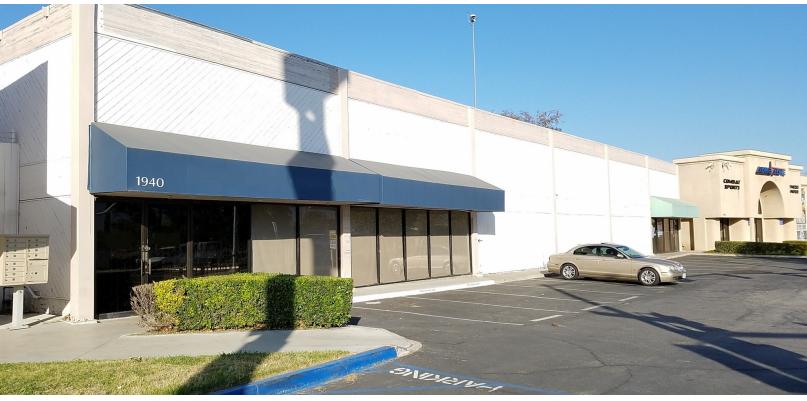

# RETAIL/FLEX FOR LEASE

### PROPERTY OVERVIEW

approximately 6,325 square feet on the first floor with loading dock and approximately 3,000 square feet on the second floor mezzanine with expansive windows, many uses are possible. City of San Bernardino: CR-3 (COMMERCIAL REGIONAL-TRI-CITY-CLUB) ZONE This zone is intended to permit a diversity of regional-serving uses including corporate and professional offices, retail commercial, entertainment (theaters, nightclubs, etc.), financial establishments, restaurants, hotelsmotels, warehouse-promotional retail, supporting retail and services, and similar uses. (Ord. MC-1436, 12-21-16; Ord. MC-1098, 6-05-01)