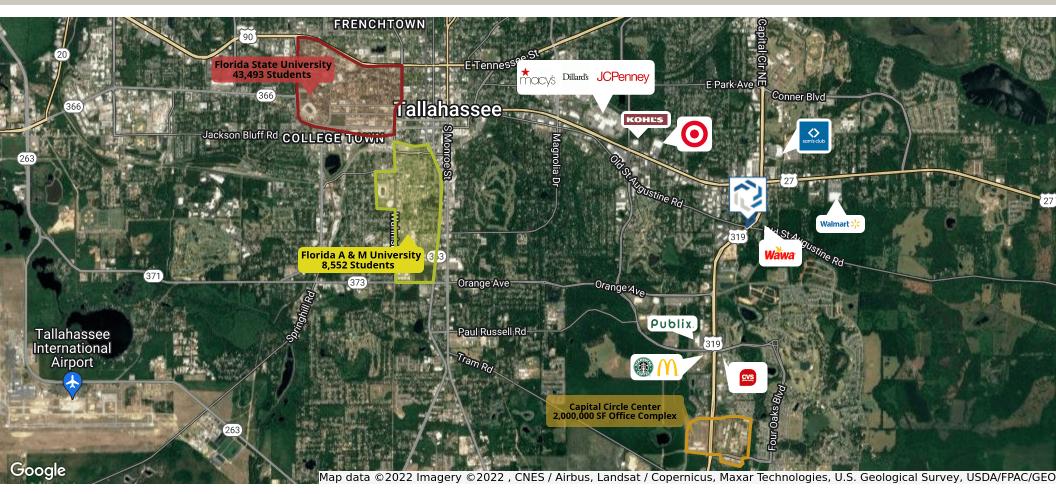

#### **PROPERTY DESCRIPTION**

This opportunity is at the signalized intersection of Capital Circle SE & Old St – Augustine Road, with 530 ft of frontage along Capital Circle SE. This location is directly north of the Capital Circle Office Center, which consists of 2 million square feet of office space. The site is just over a mile from Target, Kohl's, Sam's Club, Publix, and the 1 million-square-foot Governor's Square Mall, and 5 miles from Tallahassee International Airport. There are two access points, with a RI/RO on Capital Circle SE and a RI/RO on Old St Augustine Road.

#### **PROPERTY HIGHLIGHTS**

- 42,400 AADT at the signalized intersection
- Retail Synergy Target, Kohl's, Sam's Club, Publix & Walmart
- 1 mile from Governor's Square Mall Dillard's, Macy's & JCPenney
- 2 miles north of the State's Capital Circle Office Compound, totaling 2,000,000 SF
- 4 miles from Florida State Univesity (45,493 students)
- 5 miles from the Tallahassee International Airport

#### **OFFERING SUMMARY**

| Lease Rate:    | Negotiable       |
|----------------|------------------|
| Lot Size:      | up tp 3.56 Acres |
| Building Size: | up to 35,000 SF  |

| DEMOGRAPHICS      | 1 MILE   | 3 MILES  | 5 MILES  |
|-------------------|----------|----------|----------|
| Total Households  | 3,438    | 20,023   | 50,771   |
| Total Population  | 6,800    | 43,368   | 118,812  |
| Average HH Income | \$73,926 | \$76,554 | \$70,885 |