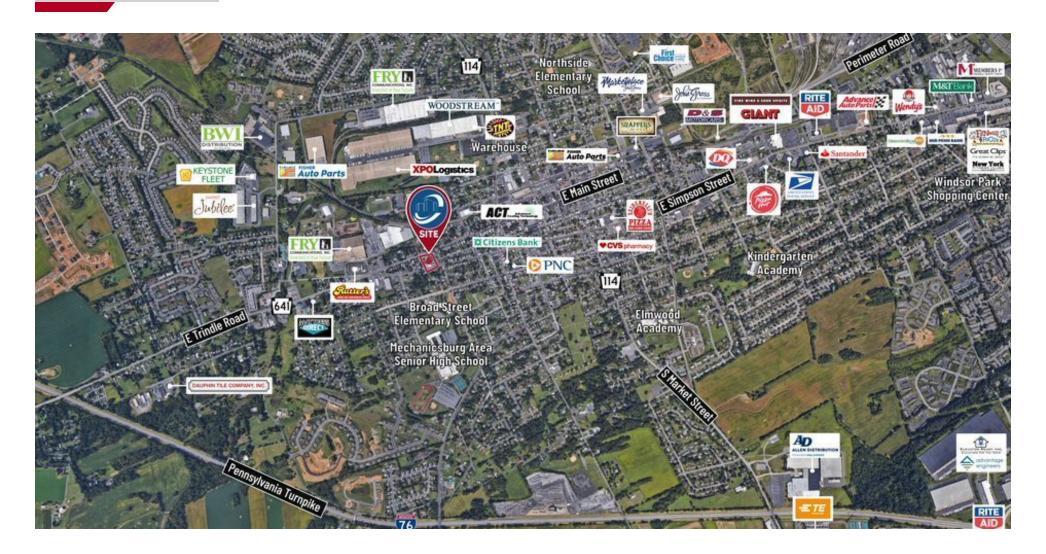

|  |  |
| County:                     | Cumberland               |  |  |
| Township / Municipality:    | Borough of Mechanicsburg |  |  |
| Zoning:                     | RM - Residential Medium  |  |  |

### PROPERTY OVERVIEW

Single story commercial flex building available immediately for lease. Located in the heart of Mechanicsburg. Easy access with ample on-site parking. Exellent visibility and signage. Flexible layout perfect for any flex user.

#### **PROPERTY HIGHLIGHTS**

- 17 parking spaces
- One (10' X 10') drive-in door
- Gas Heat
- Air conditioning
- Flat rubber roof



# **512 W Simpson Street**

### **COMMERCIAL FLEX PROPERTY** FOR LEASE

512 W Simpson Street Mechanicsburg, PA 17055

## **PHOTOS**







512 W Simpson Street Mechanicsburg, PA 17055

## **TRADE AERIAL**





512 W Simpson Street Mechanicsburg, PA 17055

### **DEMOGRAPHICS MAP & REPORT**

| POPULATION           | 0.25 MILES | 0.5 MILES | 1 MILE |
|----------------------|------------|-----------|--------|
| Total Population     | 593        | 2,415     | 8,413  |
| Average Age          | 44.0       | 42.1      | 43.0   |
| Average Age (Male)   | 39.1       | 37.7      | 40.8   |
| Average Age (Female) | 46.7       | 44.3      | 44.1   |

| HOUSEHOLDS & INCOME | 0.25 MILES  | 0.5 MILES | 1 MILE    |
|---------------------|-------------|-----------|-----------|
| Total Households    | 283         | 1,190     | 3,835     |
| # of Persons per HH | 2.1         | 2.0       | 2.2       |
| Average HH Income   | \$61,788    | \$60,266  | \$74,874  |
| Average House Value | \$1,296,162 | \$482,688 |