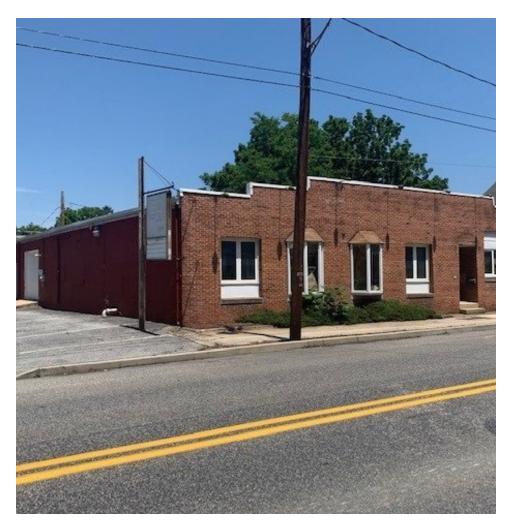

### PROPERTY OVERVIEW

Single story commercial flex building available immediately for lease. Located in the heart of Mechanicsburg. Easy access with ample on-site parking. Exellent visibility and signage. Flexible layout perfect for any flex user.

### **COMMERCIAL FLEX PROPERTY** FOR LEASE

512 W Simpson Street Mechanicsburg, PA 17055

## **PHOTOS**

512 W Simpson Street Mechanicsburg, PA 17055