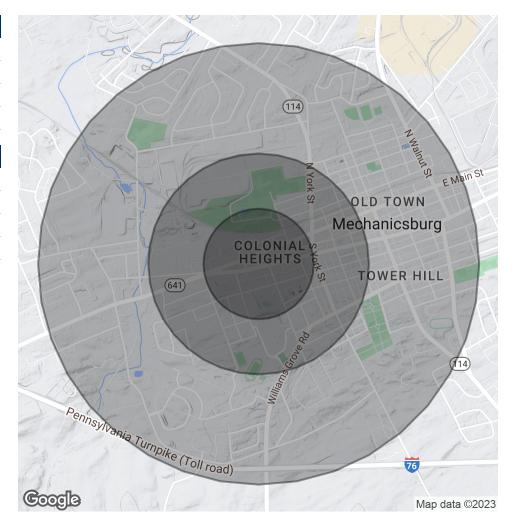

### **DEMOGRAPHICS MAP & REPORT**

| POPULATION           | 0.25 MILES | 0.5 MILES | 1 MILE |
|----------------------|------------|-----------|--------|
| Total Population     | 593        | 2,415     | 8,413  |
| Average Age          | 44.0       | 42.1      | 43.0   |
| Average Age (Male)   | 39.1       | 37.7      | 40.8   |
| Average Age (Female) | 46.7       | 44.3      | 44.1   |

| HOUSEHOLDS & INCOME | 0.25 MILES  | 0.5 MILES | 1 MILE    |
|---------------------|-------------|-----------|-----------|
| Total Households    | 283         | 1,190     | 3,835     |
| # of Persons per HH | 2.1         | 2.0       | 2.2       |
| Average HH Income   | \$61,788    | \$60,266  | \$74,874  |
| Average House Value | \$1,296,162 | \$482,688 | \$370,913 |

<sup>\*</sup> Demographic data derived from 2020 ACS - US Census