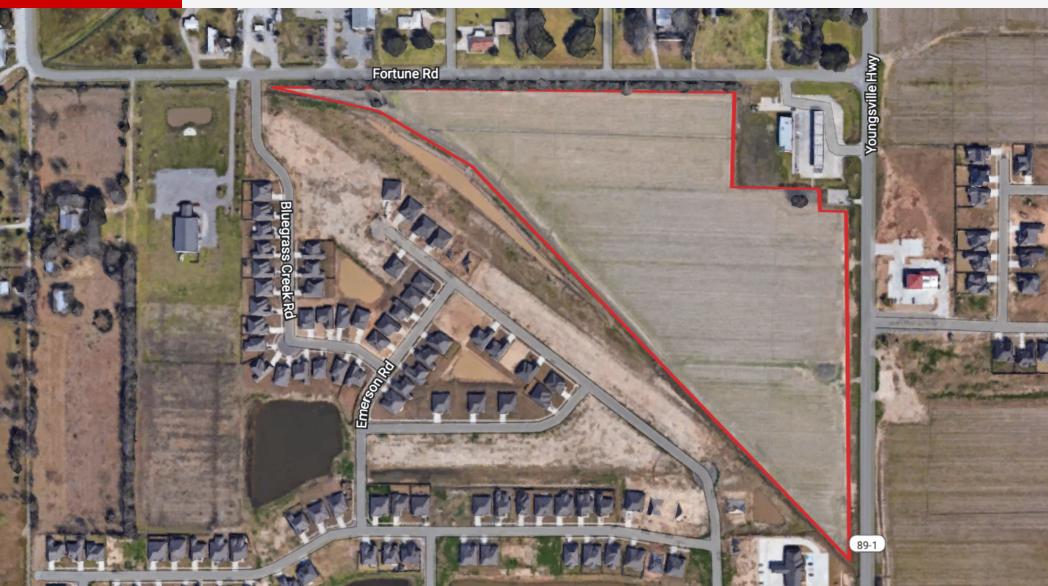

### **Property Description**

Approximately 23 acres of vacant land available on the corner of Fortune Rd and Youngsville Hwy, south of Ambassador Caffery Parkway.

### **Property Highlights**

- +/- 23.23 Acres
- Corner Lot
- 13,481 AADT (Youngsville Hwy)

### **Location Description**

Corner of Youngsville Hwy and Fortune Rd, south of Ambassador Caffery Parkway