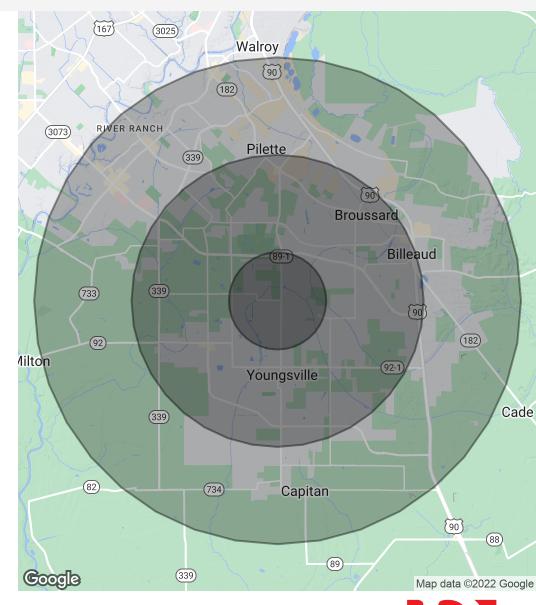

#### DEMOGRAPHICS MAP & REPORT

| Population           | 1 Mile    | 3 Miles   | 5 Miles   |
|----------------------|-----------|-----------|-----------|
| Total Population     | 3,195     | 36,965    | 74,502    |
| Average Age          | 36.8      | 37.0      | 36.8      |
| Average Age (Male)   | 35.0      | 37.3      | 36.3      |
| Average Age (Female) | 36.2      | 35.8      | 37.7      |
| Households & Income  | 1 Mile    | 3 Miles   | 5 Miles   |
| Total Households     | 964       | 13,673    | 30,695    |
| # Of Persons Per HH  | 3.3       | 2.7       | 2.4       |
| Average HH Income    | \$110,247 | \$93,412  | \$89,500  |
| Average House Value  | \$491,933 | \$266,848 | \$285,939 |

<sup>\*</sup> Demographic data derived from 2020 ACS - US Census