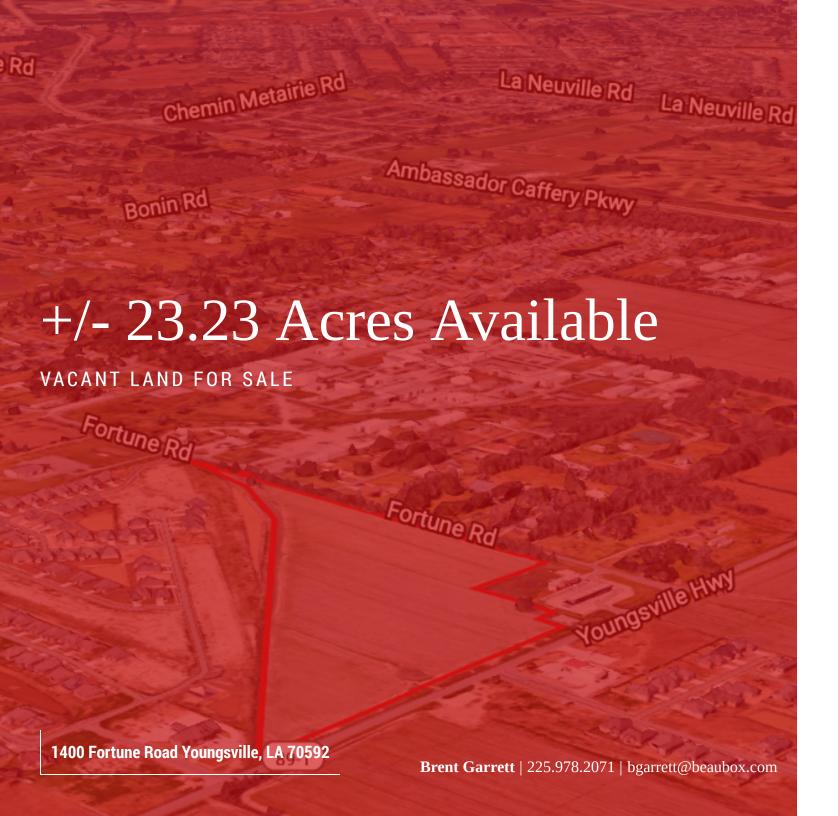

### **Property Description**

Approximately 23 acres of vacant land available on the corner of Fortune Rd and Youngsville Hwy, south of Ambassador Caffery Parkway.

### **Property Highlights**

- +/- 23.23 Acres
- Corner Lot
- 13,481 AADT (Youngsville Hwy)

### **Location Description**

Corner of Youngsville Hwy and Fortune Rd, south of Ambassador Caffery Parkway

# +/- **23.23 Acres Available** 1400 Fortune Road Youngsville, LA 70592