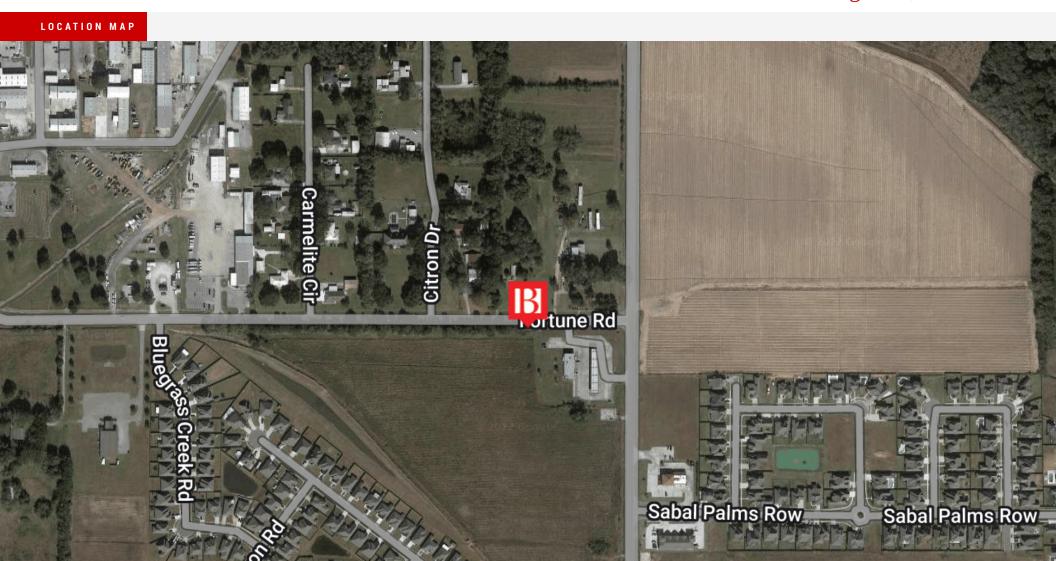

### **Location Description**

Corner of Youngsville Hwy and Fortune Rd, south of Ambassador Caffery Parkway