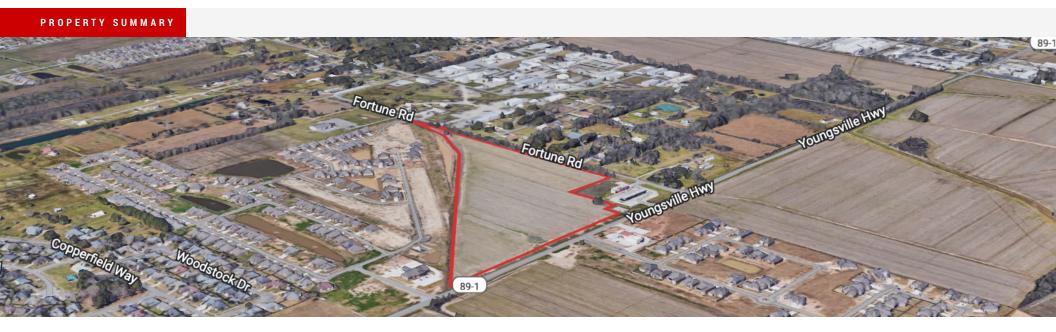

### **Property Description**

Approximately 23 acres of vacant land available on the corner of Fortune Rd and Youngsville Hwy, south of Ambassador Caffery Parkway.

### **Property Highlights**

- +/- 23.23 Acres
- Corner Lot
- 13,481 AADT (Youngsville Hwy)

### **Location Description**

Corner of Youngsville Hwy and Fortune Rd, south of Ambassador Caffery Parkway