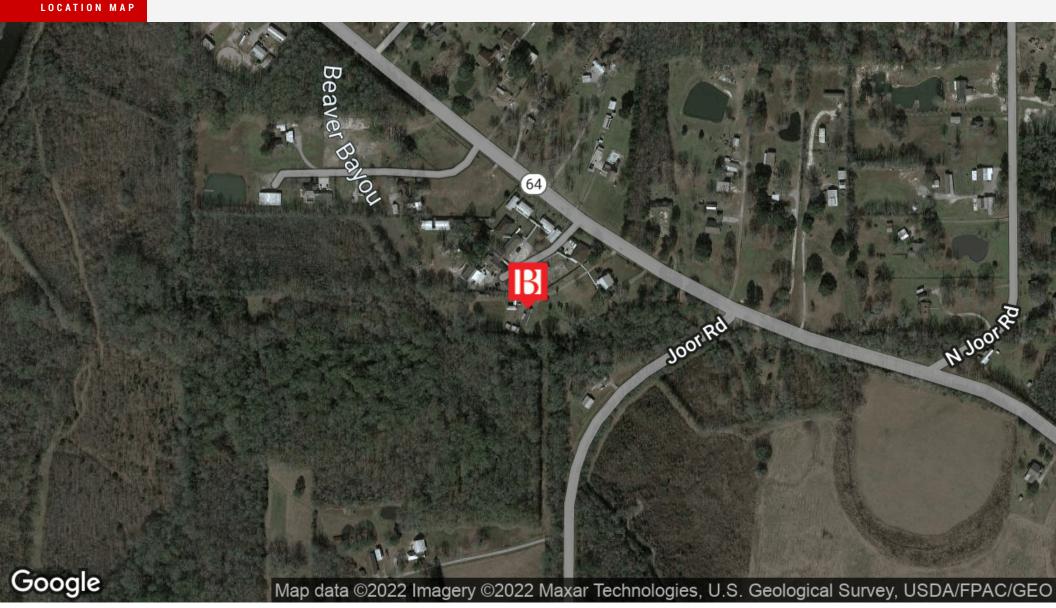

#### DEMOGRAPHICS MAP & REPORT

| Population           | 1 Mile    | 5 Miles   | 10 Miles  |
|----------------------|-----------|-----------|-----------|
| Total Population     | 674       | 16,703    | 127,859   |
| Average Age          | 42.2      | 41.4      | 36.3      |
| Average Age (Male)   | 38.0      | 38.4      | 34.9      |
| Average Age (Female) | 45.4      | 43.9      | 37.5      |
| Households & Income  | 1 Mile    | 5 Miles   | 10 Miles  |
| Total Households     | 255       | 6,268     | 44,669    |
| # Of Persons Per HH  | 2.6       | 2.7       | 2.9       |
| Average HH Income    | \$72,703  | \$70,922  | \$63,661  |
| Average House Value  | \$173,691 | \$173,450 | \$161,261 |