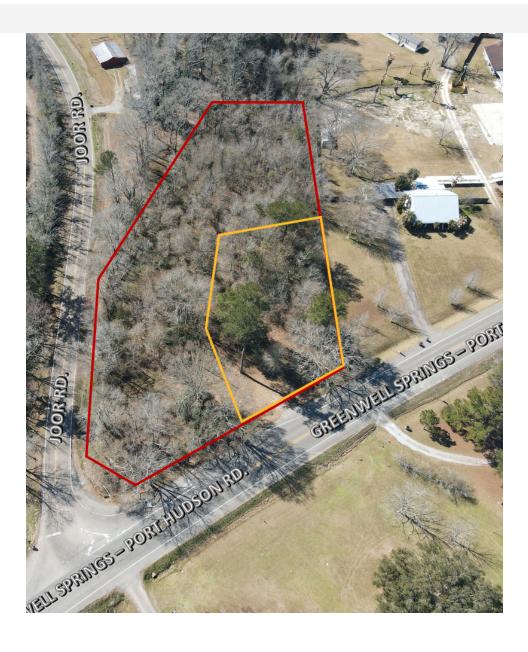

## **Property Highlights**

- Corner Lot
- +/- 1.86 Acres
- Flood Zone X
- 8,083 AADT

## **Location Description**

Vacant lot located on the corner of Greenwell Springs-Port Hudson Road and Joor Road in Zachary.

#### ADDITIONAL PHOTOS