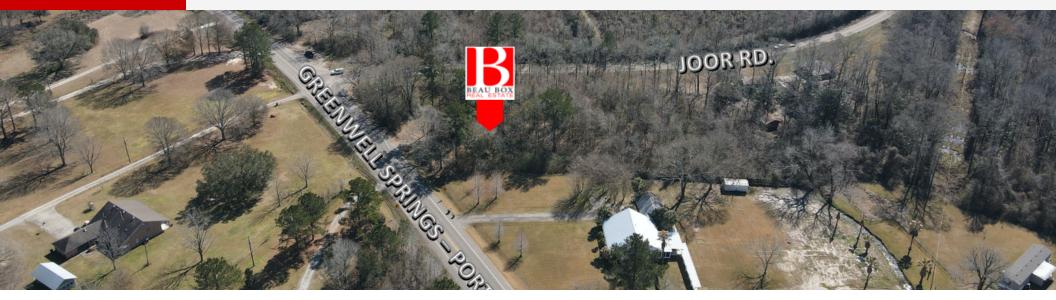

# 12112-12114 Greenwell Springs-Port Hudson Road Zachary, LA 70791

#### PROPERTY SUMMARY



### **Property Description**

1.86 +/- Acres Available on Greenwell Springs Port Hudson Rd and Joor Rd.

## **Property Highlights**

- Corner Lot
- +/- 1.86 Acres
- Flood Zone X
- 8,083 AADT

## **Location Description**

Vacant lot located on the corner of Greenwell Springs-Port Hudson Road and Joor Road in Zachary.

### **Offering Summary**

| Sale Price: | \$499,000  |
|-------------|------------|
| Lot Size:   | 1.86 Acres |

#### **Brent Garrett**

225.978.2071



## 1.86 +/- Acres Available

## 12112-12114 Greenwell Springs-Port Hudson Road Zachary, LA 70791

#### ADDITIONAL PHOTOS



### **Brent Garrett**

225.978.2071



## 1.86 +/- Acres Available

# 12112-12114 Greenwell Springs-Port Hudson Road Zachary, LA 70791



### **Brent Garrett**

225.978.2071



## 12112-12114 Greenwell