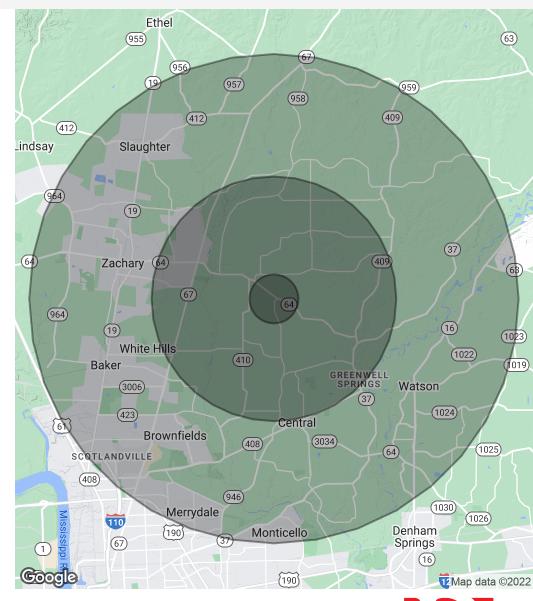

#### DEMOGRAPHICS MAP & REPORT

| Population           | 1 Mile    | 5 Miles   | 10 Miles  |
|----------------------|-----------|-----------|-----------|
| Total Population     | 674       | 16,703    | 127,859   |
| Average Age          | 42.2      | 41.4      | 36.3      |
| Average Age (Male)   | 38.0      | 38.4      | 34.9      |
| Average Age (Female) | 45.4      | 43.9      | 37.5      |
| Households & Income  | 1 Mile    | 5 Miles   | 10 Miles  |
| Total Households     | 255       | 6,268     | 44,669    |
| # Of Persons Per HH  | 2.6       | 2.7       | 2.9       |
| Average HH Income    | \$72,703  | \$70,922  | \$63,661  |
| Average House Value  | \$173,691 | \$173,450 | \$161,261 |

<sup>\*</sup> Demographic data derived from 2020 ACS - US Census