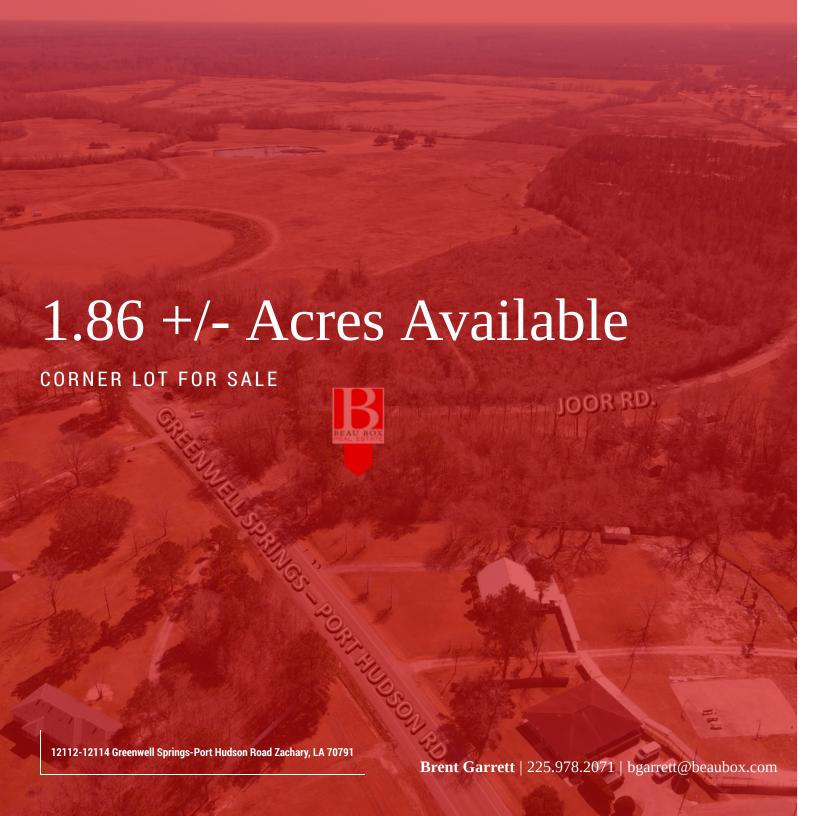

### **Property Description**

1.86 +/- Acres Available on Greenwell Springs Port Hudson Rd and Joor Rd.

## **Property Highlights**

- Corner Lot
- +/- 1.86 Acres
- Flood Zone X
- 8,083 AADT

## **Location Description**

Vacant lot located on the corner of Greenwell Springs-Port Hudson Road and Joor Road in Zachary.

### **Offering Summary**

| Sale Price: | \$499,000  |
|-------------|------------|
| Lot Size:   | 1.86 Acres |