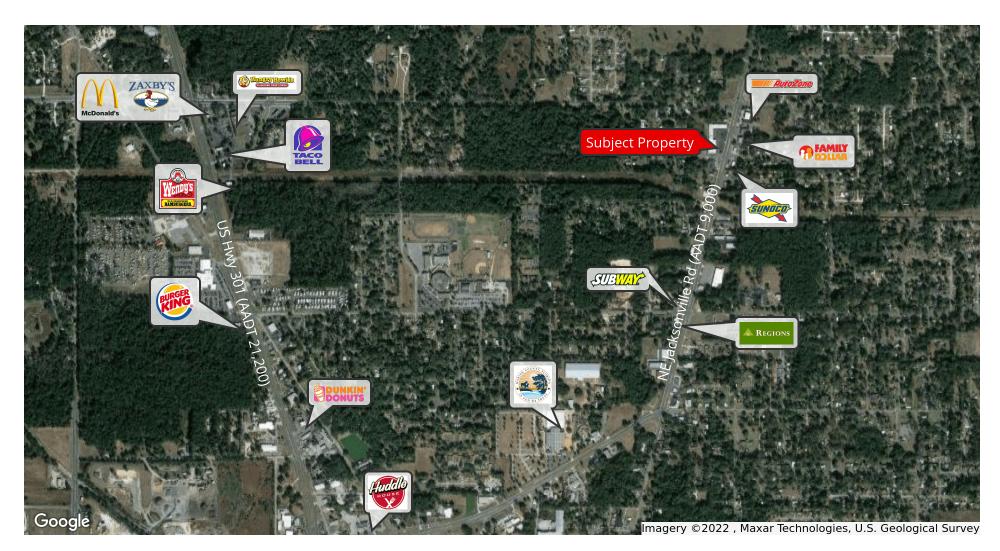

#### **Property Highlights**

- Join J&D Flooring and Christian Life Center in this shopping center located in Ocala.
- This shopping center offers great exposure being right off NE Jacksonville Road.
- This location is near US Hwy 441 with great access and visibility off NE Jacksonville Road and NE 28th Street with a combined traffic count of 12,200 AADT.
- Shopping center is located across from AutoZone Auto Parts and Sunoco.