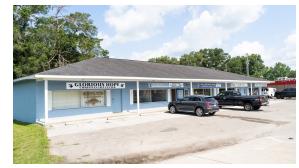

3256 NE Jacksonville Road, Ocala, FL 34479

#### **Property Highlights**

- Join J&D Flooring and Christian Life Center in this shopping center located in Ocala.
- This shopping center offers great exposure being right off NE Jacksonville Road.
- This location is near US Hwy 441 with great access and visibility off NE Jacksonville Road and NE 28th Street with a combined traffic count of 12,200 AADT.
- Shopping center is located across from AutoZone Auto Parts and Sunoco.