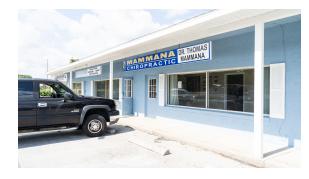

3256 NE Jacksonville Road, Ocala, FL 34479

#### **Property Highlights**

- Join J&D Flooring and Christian Life Center in this shopping center located in Ocala.
- This shopping center offers great exposure being right off NE Jacksonville Road.
- This location is near US Hwy 441 with great access and visibility off NE Jacksonville Road and NE 28th Street with a combined traffic count of 12,200 AADT.
- Shopping center is located across from AutoZone Auto Parts and Sunoco.