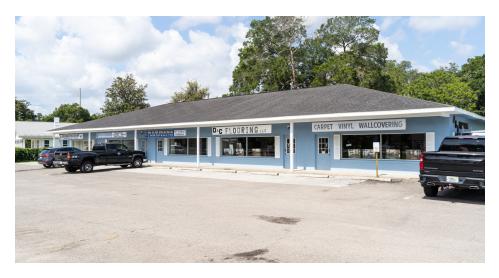

3256 NE Jacksonville Road, Ocala, FL 34479

#### **Property Highlights**

- Join J&D Flooring and Christian Life Center in this shopping center located in Ocala.
- This shopping center offers great exposure being right off NE Jacksonville Road.
- This location is near US Hwy 441 with great access and visibility off NE Jacksonville Road and NE 28th Street with a combined traffic count of 12,200 AADT.
- Shopping center is located across from AutoZone Auto Parts and Sunoco.