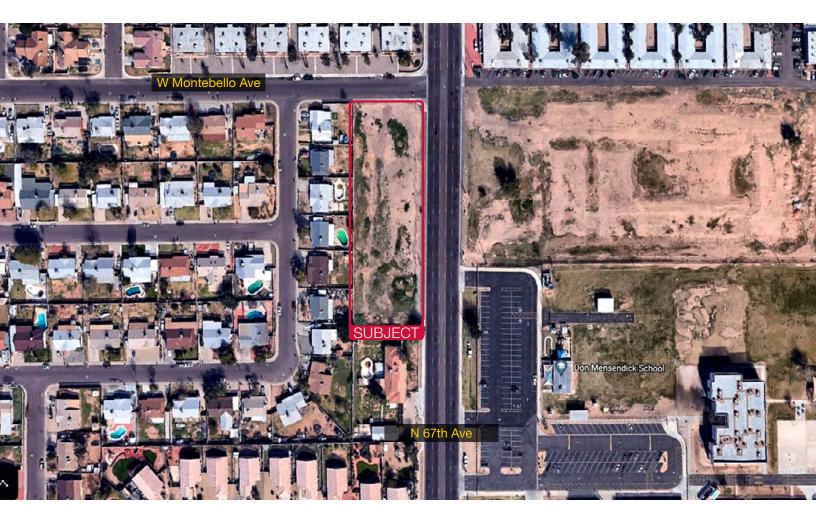

#### **Property Features**

 $\pm$  1.4 acres of vacant land located on the southwest corner of N 67th and W Montebello Avenues in Glendale, AZ. Over 415' of frontage on N 67th Avenue. Off-site improvements including curbs and sidewalks. Utilities to the site. The property is zoned C-2 (General Commercial). Ideal location for retail, professional offices, daycare, bank, restaurant, church, and more.

#### **Location Features**

- Utilities to the site
- Off-site improvements
- Over 415' frontage on 67th Avenue
- Strong traffic counts
- Seller financing is available
- Densely populated

For Sale: \$990,000 + for Lease (\$4,000/month)