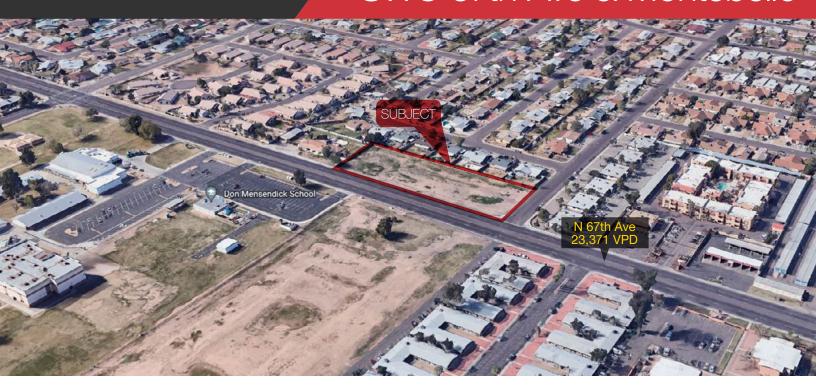

### Site Aerial

| Demographics                          | 1 Mile   | 3 Miles  | 5 Miles  |  |
|---------------------------------------|----------|----------|----------|--|
| Median Age:                           | 27.6     | 28.5     | 29.7     |  |
| Population:                           | 31,885   | 199,257  | 486,673  |  |
| Median HH Income                      | \$41,470 | \$43,928 | \$48,738 |  |
| Employed Population 16+ by Occupation |          |          |          |  |
| White Collar                          | 38.3%    | 41.4%    | 45.2%    |  |
| Blue Collar                           | 36.4%    | 37.7%    | 34.7%    |  |

| Traffic Counts | Vehicles Per Day (VPD) |
|----------------|------------------------|
|----------------|------------------------|

W Bethany Home Rd 23,109 N 67th Ave 23,371