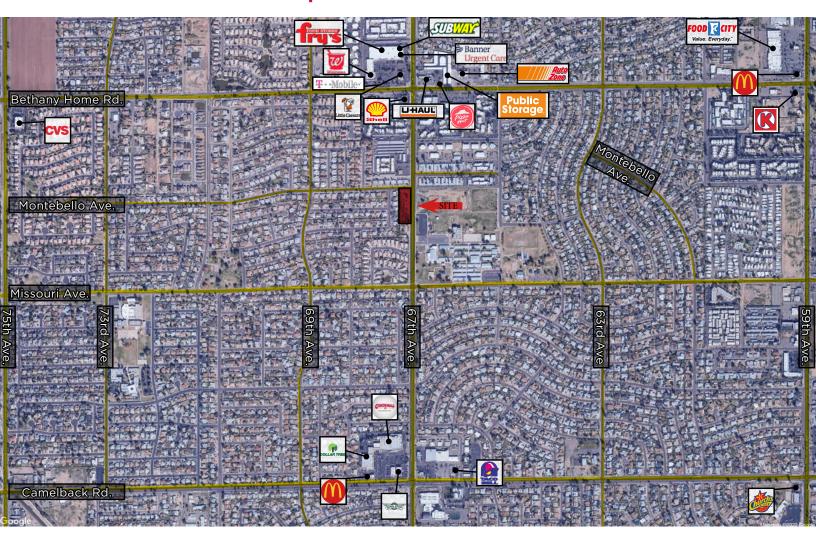

|
|---------------------------------------|----------|----------|----------|--|
| Median Age:                           | 27.6     | 28.5     | 29.7     |  |
| Population:                           | 31,885   | 199,257  | 486,673  |  |
| Median HH Income                      | \$41,470 | \$43,928 | \$48,738 |  |
| Employed Population 16+ by Occupation |          |          |          |  |
| White Collar                          | 38.3%    | 41.4%    | 45.2%    |  |
| Blue Collar                           | 36.4%    | 37.7%    | 34.7%    |  |

| Traffic Counts | Vehicles Per Day (VPD) |
|----------------|------------------------|
|----------------|------------------------|

W Bethany Home Rd 23,109 N 67th Ave 23,371



# ± 1.4 acres Vacant Land SWC 67th Ave & Montebello

### Amenties Map