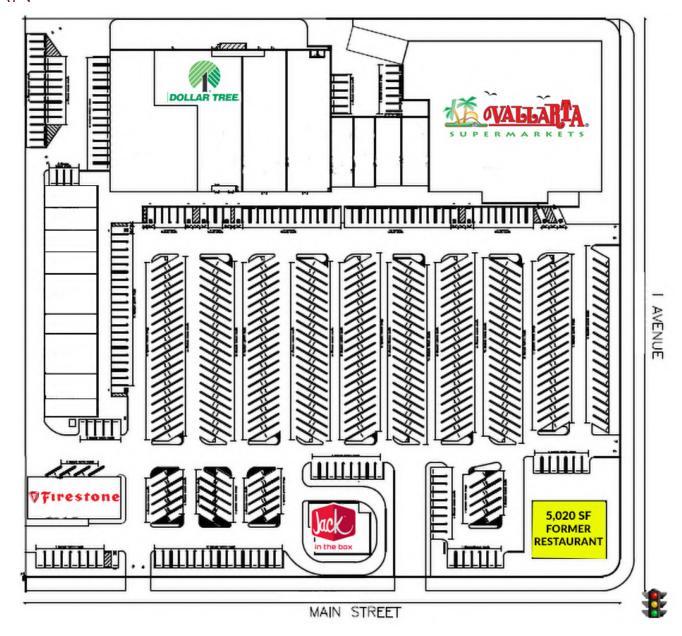

### **SITE PLAN**

#### THE OPPORTUNITY

- Restaurant PAD Available for Sale, Lease or Ground Lease
- Shopping center is anchored by Vallarta Supermarkets and Dollar Tree
- Located on highly traffic signalized intersection of Main Street and I Avenue with a traffic count of ±56,633 CPD
- Building comes with monument signage and approximately a 184 seating capacity
- The property serves a trade area of over 152,374 people with an average household income in excess of \$87,000 within 15-minutes of the property
- Over 50% of Hesperia's population is located east of the subject property

#### **OFFERING SUMMARY**

| Sale Price:    | \$2,200,000                            |  |  |
|----------------|----------------------------------------|--|--|
| Lease Rate:    | \$135,000/year                         |  |  |
| Building Size: | 5,020 SF                               |  |  |
| Year Built:    | 1984                                   |  |  |
| Parking:       | Reciprocal with the Shopping<br>Center |  |  |