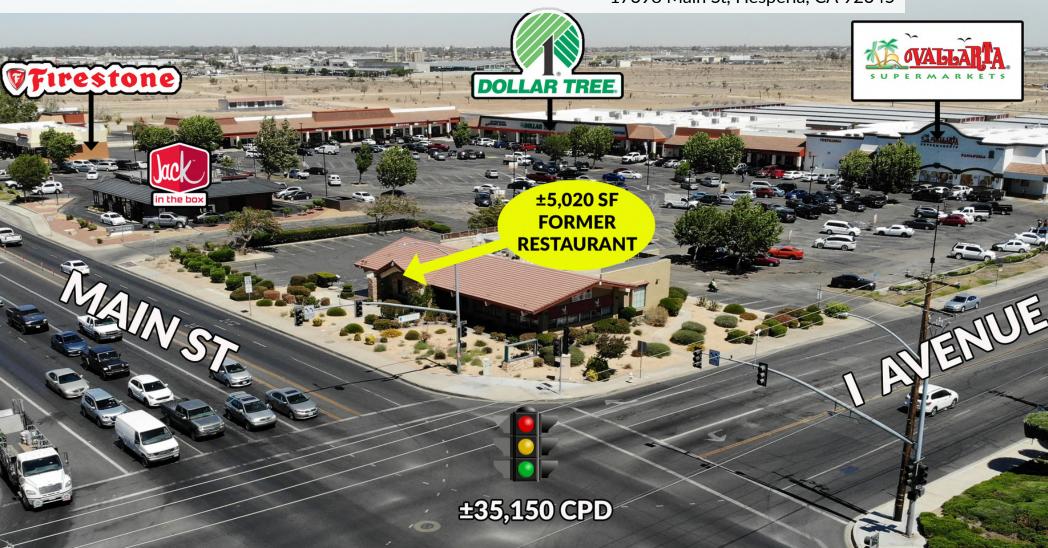

#### THE OPPORTUNITY

- Restaurant PAD Available for Sale, Lease or Ground Lease
- Shopping center is anchored by Vallarta Supermarkets and Dollar Tree
- Located on highly traffic signalized intersection of Main Street and I Avenue with a traffic count of ±56,633 CPD
- Building comes with monument signage and approximately a 184 seating capacity
- The property serves a trade area of over 152,374 people with an average household income in excess of \$87,000 within 15-minutes of the property
- Over 50% of Hesperia's population is located east of the subject property

#### **OFFERING SUMMARY**

| Sale Price:    | \$2,200,000                            |  |  |
|----------------|----------------------------------------|--|--|
| Lease Rate:    | \$135,000/year                         |  |  |
| Building Size: | 5,020 SF                               |  |  |
| Year Built:    | 1984                                   |  |  |
| Parking:       | Reciprocal with the Shopping<br>Center |  |  |

### **SITE PLAN**