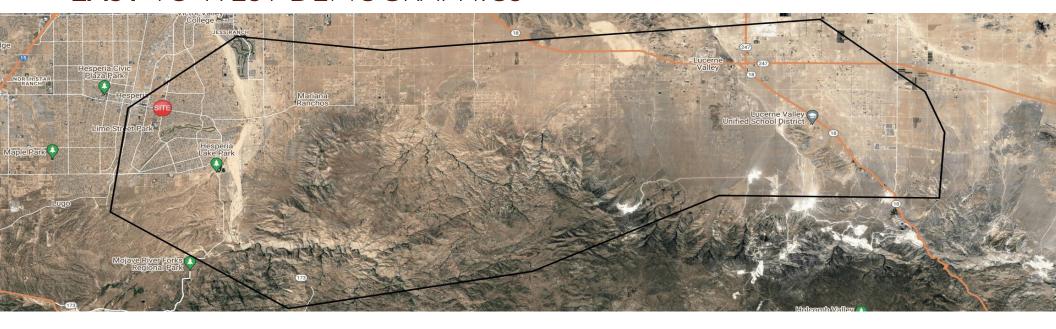

# **EAST** TO WEST DEMOGRAPHICS

#### THE OPPORTUNITY

- Restaurant PAD Available for Sale, Lease or Ground Lease
- Shopping center is anchored by Vallarta Supermarkets and Dollar Tree
- Located on highly traffic signalized intersection of Main Street and I Avenue with a traffic count of ±56,633 CPD
- Building comes with monument signage and approximately a 184 seating capacity
- The property serves a trade area of over 152,374 people with an average household income in excess of \$87,000 within 15-minutes of the property
- Over 50% of Hesperia's population is located east of the subject property