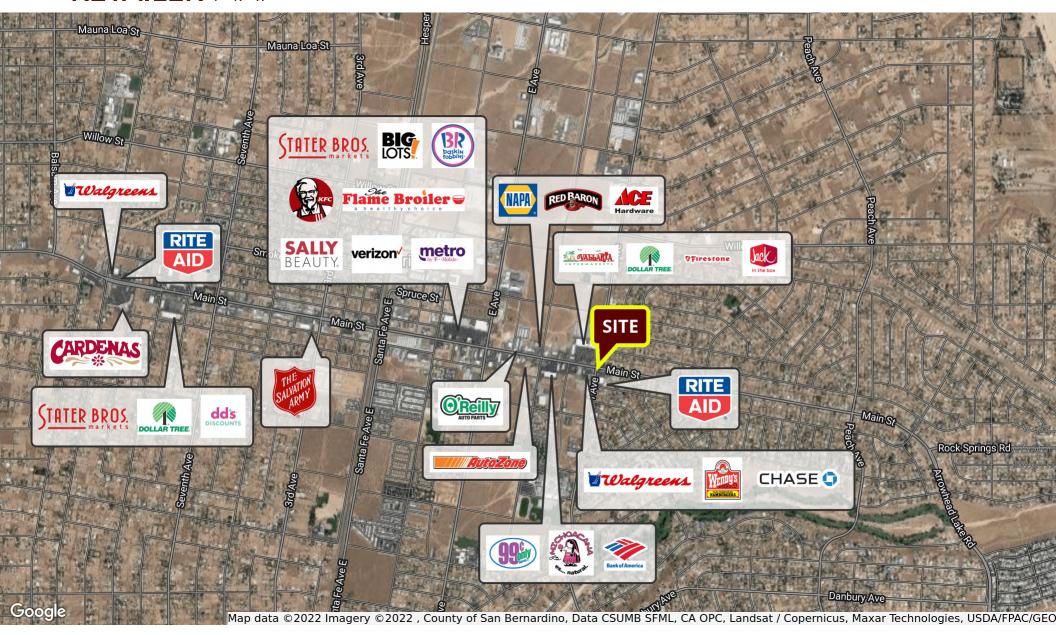

### **RETAILER** MAP

#### THE OPPORTUNITY

- Restaurant PAD Available for Sale, Lease or Ground Lease
- Shopping center is anchored by Vallarta Supermarkets and Dollar Tree
- Located on highly traffic signalized intersection of Main Street and I Avenue with a traffic count of ±56,633 CPD
- Building comes with monument signage and approximately a 184 seating capacity
- The property serves a trade area of over 152,374 people with an average household income in excess of \$87,000 within 15-minutes of the property
- Over 50% of Hesperia's population is located east of the subject property