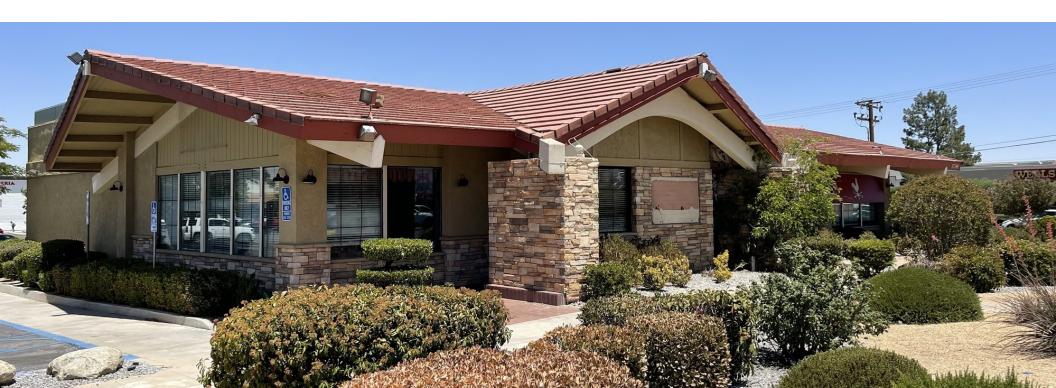

#### THE OPPORTUNITY

- Restaurant PAD Available for Sale, Lease or Ground Lease
- Shopping center is anchored by Vallarta Supermarkets and Dollar Tree
- Located on highly traffic signalized intersection of Main Street and I Avenue with a traffic count of ±56,633 CPD
- Building comes with monument signage and approximately a 184 seating capacity
- The property serves a trade area of over 152,374 people with an average household income in excess of \$87,000 within 15-minutes of the property
- Over 50% of Hesperia's population is located east of the subject property

#### **OFFERING SUMMARY**

| Sale Price:    | \$2,200,000                            |  |  |
|----------------|----------------------------------------|--|--|
| Lease Rate:    | \$135,000/year                         |  |  |
| Building Size: | 5,020 SF                               |  |  |
| Year Built:    | 1984                                   |  |  |
| Parking:       | Reciprocal with the Shopping<br>Center |  |  |