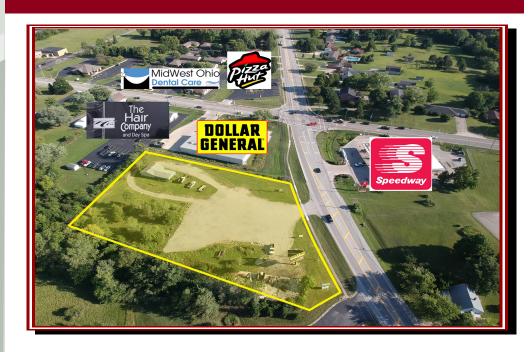

## **RETAIL SITE**

**1550 State Route 29 Sidney, Ohio 45365** 

**SCAN FOR MORE INFO** 

Available: 2.06 Acres

For Sale: \$225,000

## **Highlights:**

- Dollar General -Corner Lot,
  Adjacent to Site
- Daily Traffic Count 23,000 Cars
- Fantastic Retail Corner with Traffic Signal
- ¼ Mile to I-75 (Exit 93)

For information, contact:

Tim Echemann, ccim, sior 937.492.4423

techemann@industrialproperty.biz www.industrialproperty.biz

Land Area: 2.25 +/- Gross Acres <u>Demographics</u>

Approximate Frontage: 224,

**Topography:** Mostly Level

and Street Grade

**Utilities:** City Water and Sewer