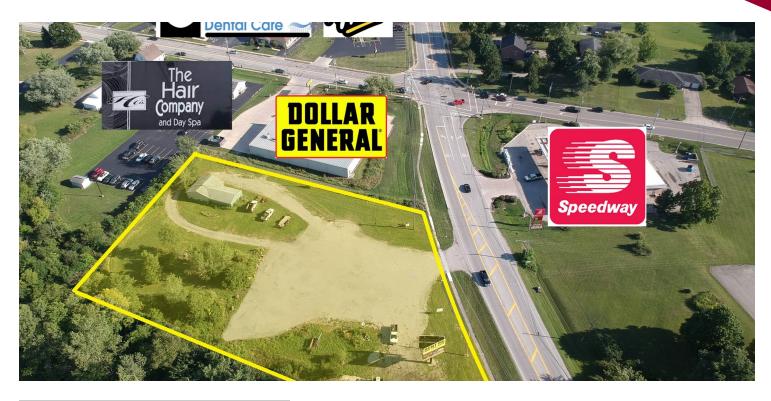

#### **PROPERTY HIGHLIGHTS**

- Dollar General Corner Lot, Adjacent to Site
- Daily Traffic Count 23,000 Cars
- Fantastic Retail Corner with Traffic Signal
- 1/4 Mile to I-75 (Exit 93)

## **EXECUTIVE SUMMARY**

1550 ST. RT. 29

SIDNEY, OH 45365