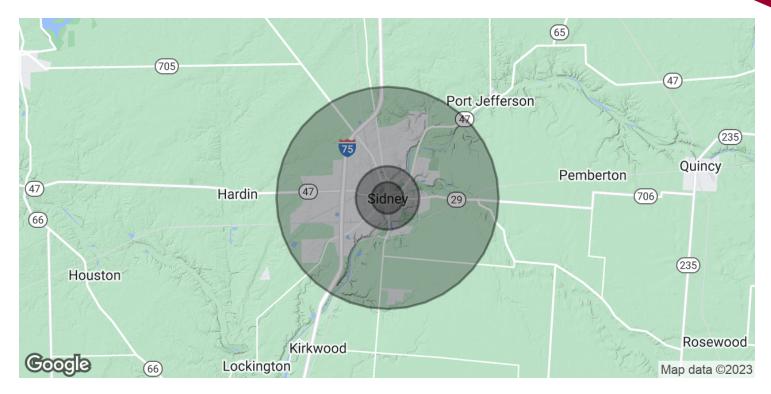

## **DEMOGRAPHICS MAP & REPORT**

# 1550 ST. RT. 29

SIDNEY, OH 45365

| POPULATION           | 0.5 MILES | 1 MILE | 3.5 MILES  |
|----------------------|-----------|--------|------------|
| Total Population     | 3,045     | 7,948  | 19,755     |
| Average Age          | 36.1      | 36.9   | 40.9       |
| Average Age (Male)   | 34.5      | 34.6   | 39.2       |
| Average Age (Female) | 37.9      | 38.5   | 42.4       |
| HOUSEHOLDS & INCOME  | 0 E MILES | 1 MILE | 2 E MII EC |

| HOUSEHOLDS & INCOME | 0.5 MILES | 1 MILE    | 3.5 MILES |
|---------------------|-----------|-----------|-----------|
| Total Households    | 1,456     | 3,698     | 9,019     |
| # of Persons per HH | 2.1       | 2.1       | 2.2       |
| Average HH Income   | \$49,857  | \$51,233  | \$61,849  |
| Average House Value | \$336,146 | \$194,646 | \$158,003 |