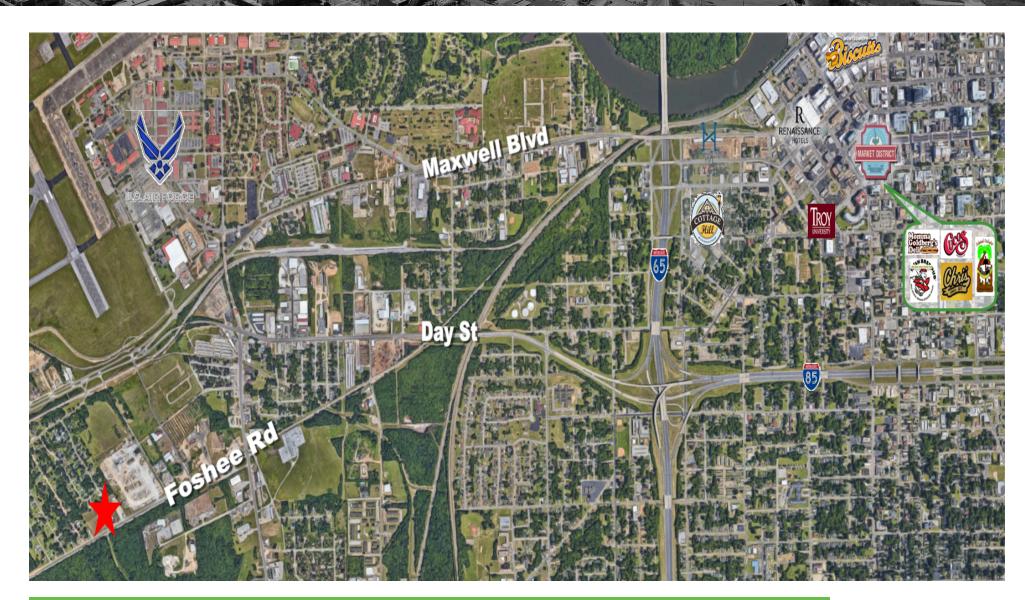

# **PROPERTY HIGHLIGHTS**

- Land and Building with room for truck parking or expansion
- On-Site parking for Employees & Customers
- 1.7± Miles from Maxwell Air Force Base: Serving 25,000 Active Duty, Guard, Reserves, Contractors, and Retirees. The Air Force University is attended by 20,000 annually.
- 2.3± Miles from I-85/I-65 Interchange
- 7.1± Miles from Montgomery Regional Airport