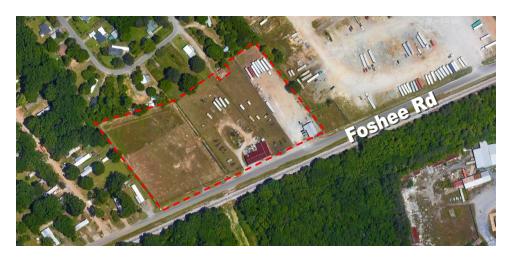

# 2560 FOSHEE RD, MONTGOMERY, AL 36108

### **OFFERING SUMMARY**

Sale Price: \$299,000

Lot Size: 6.34 Acres

Year Built: 1967

Building Size: 5,816

Zoning: M-3: General Industry

Market: Market

Submarket: South Montgomery

# **PROPERTY HIGHLIGHTS**

- Land and Building with room for truck parking or expansion
- On-Site parking for Employees & Customers
- 1.7± Miles from Maxwell Air Force Base: Serving 25,000 Active Duty, Guard, Reserves, Contractors, and Retirees. The Air Force University is attended by 20,000 annually.
- 2.3± Miles from I-85/I-65 Interchange
- 7.1± Miles from Montgomery Regional Airport