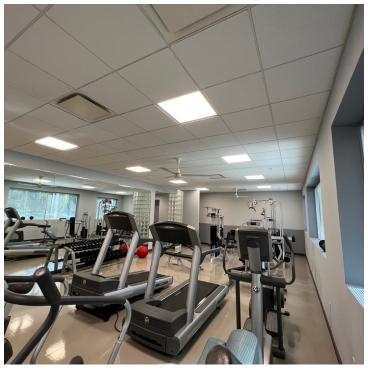

This 3-story building has common areas that compliments its highend finishes and is easily accessible to employees and clients. Key highlights include security card access, conference centers, fitness centers, and an expansive lakeside patio with tables and chairs. Along with the many amenities offered, this property has a substantial amount of parking with 928 spaces generating a ratio of 6.25 spaces per 1,000 square feet.