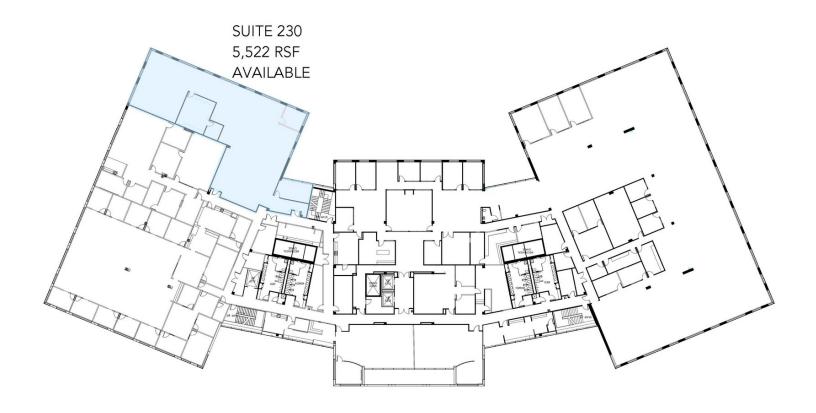

#### PROPERTY SUMMARY

Lease Rate: \$32.00 SF/yr (Full Service)

Available SF: 5,522 SF

Year Built: 1999

Building Size: 157,351

Market: Bradenton-Sarasota-Venice

Submarket: Fruitville Road & I-75

Presented By: