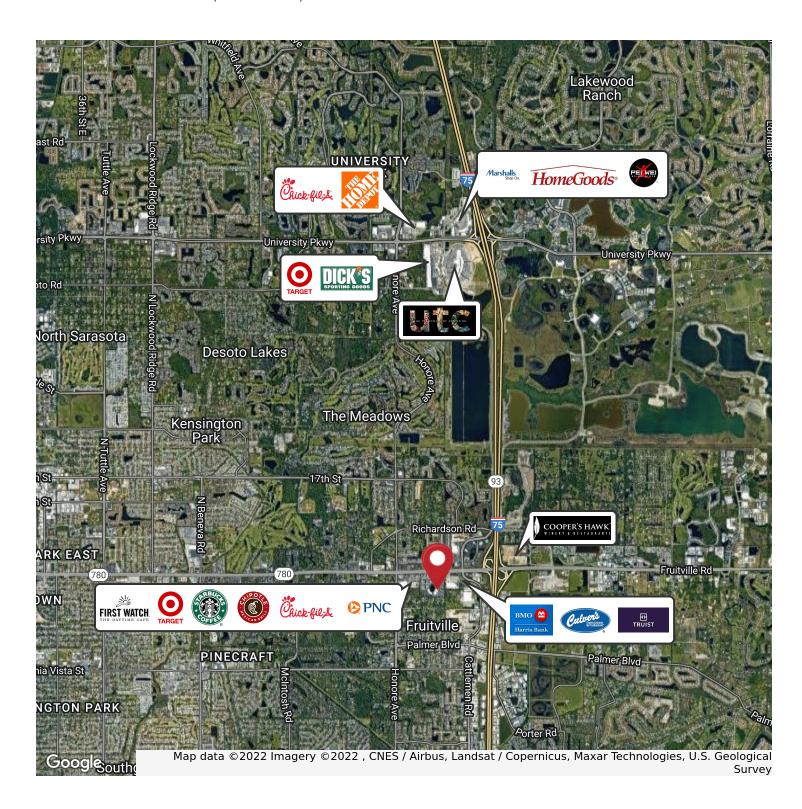

#### PROPERTY OVERVIEW

Class A, Energy Star rated Office Building located just minutes from the I-75/Fruitville Road Interchange. This stunning waterfront building is set in a park-like campus with lush landscaping and live oak trees. It is located within walking distance to restaurants, shopping, and other desirable destinations complimented by its high walkability factor.

This 3-story building has common areas that compliments its highend finishes and is easily accessible to employees and clients. Key highlights include security card access, conference centers, fitness centers, and an expansive lakeside patio with tables and chairs. Along with the many amenities offered, this property has a substantial amount of parking with 928 spaces generating a ratio of 6.25 spaces per 1,000 square feet.