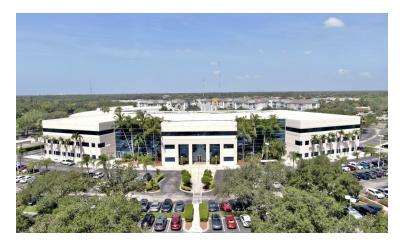

#### PROPERTY OVERVIEW

Class A, Energy Star rated Office Building located just minutes from the I-75/Fruitville Road Interchange. This stunning waterfront building is set in a park-like campus with lush landscaping and live oak trees. It is located within walking distance to restaurants, shopping, and other desirable destinations complimented by its high walkability factor.

This 3-story building has common areas that compliments its highend finishes and is easily accessible to employees and clients. Key highlights include security card access, conference centers, fitness centers, and an expansive lakeside patio with tables and chairs. Along with the many amenities offered, this property has a substantial amount of parking with 928 spaces generating a ratio of 6.25 spaces per 1,000 square feet.