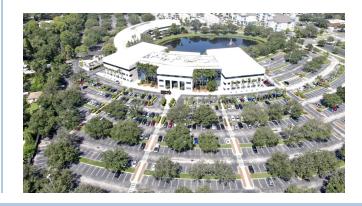

#### PROPERTY OVERVIEW

Class A, Energy Star rated Office Building located just minutes from the I-75/Fruitville Road Interchange. This stunning waterfront building is set in a park-like campus with lush landscaping and live oak trees. It is located within walking distance to restaurants, shopping, and other desirable destinations complimented by its high walkability factor.

This 3-story building has common areas that compliments its highend finishes and is easily accessible to employees and clients. Key highlights include security card access, conference centers, fitness centers, and an expansive lakeside patio with tables and chairs. Along with the many amenities offered, this property has a substantial amount of parking with 928 spaces generating a ratio of 6.25 spaces per 1,000 square feet.