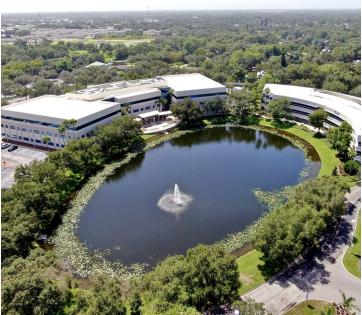

#### PROPERTY OVERVIEW

Class A, Energy Star rated Office Building located just minutes from the I-75/Fruitville Road Interchange. This stunning waterfront building is set in a park-like campus with lush landscaping and live oak trees. It is located within walking distance to restaurants, shopping, and other desirable destinations complimented by its high walkability factor.

This 3-story building has common areas that compliments its highend finishes and is easily accessible to employees and clients. Key highlights include security card access, conference centers, fitness centers, and an expansive lakeside patio with tables and chairs. Along with the many amenities offered, this property has a substantial amount of parking with 928 spaces generating a ratio of 6.25 spaces per 1,000 square feet.