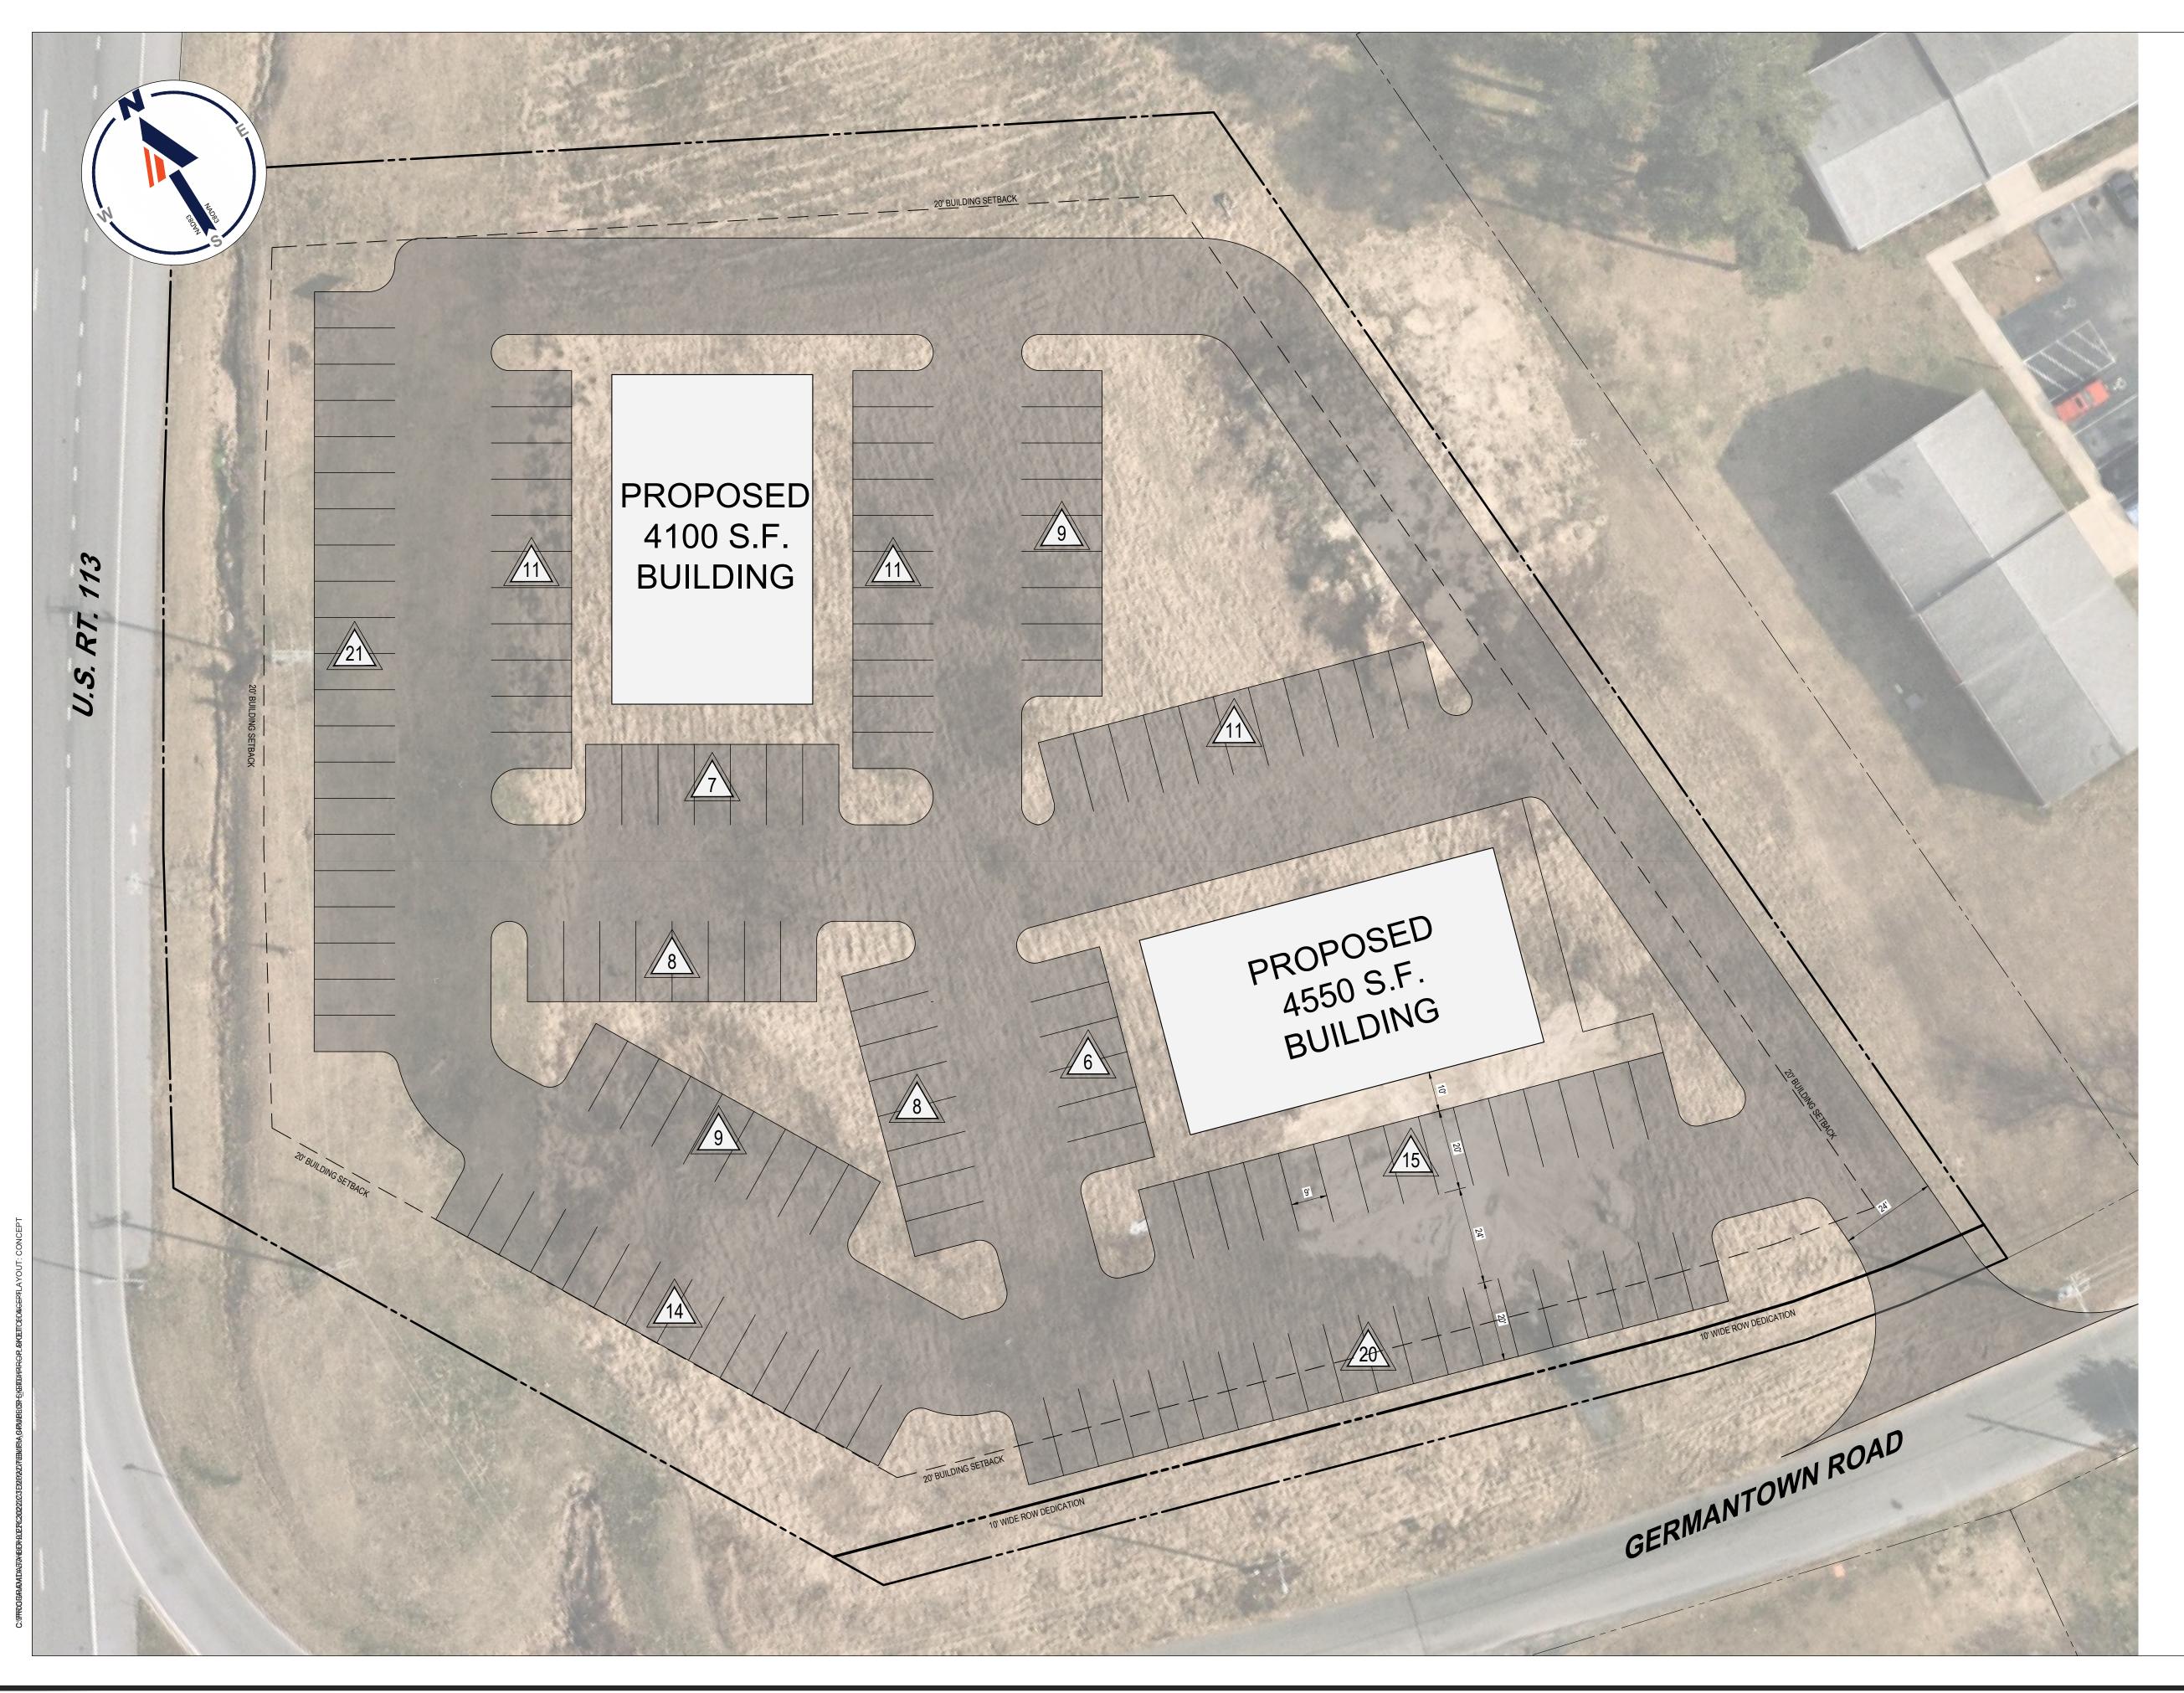

## **CONCEPT PLAN NOTES**

- THIS CONCEPT WAS PREPARED STRICTLY AND SOLELY BASED UPON INFORMATION IDENTIFIED IN THE PLAN REFERENCES.
   THE CONCEPT DEPICTED HEREIN IDENTIFIES A DESIGN CONCEPT RESULTING SOLELY FROM LAYOUT PREFERENCES AND GUIDANCE DICTATED AND IDENTIFIED SOLELY BY THE CLIENT. THE FEASIBILITY WITH RESPECT TO OBTAINING LOCAL, COUNTY, STATE, AND OTHER APPLICABLE APPROVALS IS NOT WARRANTED, AND CAN ONLY BE ASSESSED AFTER FURTHER EXAMINATION AND VERIFICATION OF APPLICABLE REQUIREMENTS AND AFTER THE PROCUREMENT OF ALL NECESSARY JURISDICTIONAL APPROVALS.
- 3. THIS CONCEPTUAL PLAN IS PREPARED FOR CONCEPTUAL PRESENTATION PURPOSES, <u>ONLY</u>, AND IS NOT INTENDED TO AND SHOULD NOT
- 4. THE EXISTING CONDITIONS SHOWN HEREON ARE BASED UPON INFORMATION THAT WAS PROVIDED TO THE ENGINEER, AT THE TIME OF THE ENGINEER'S PREPARATION OF THIS CONCEPT PLAN, BY THE OWNER AND OTHERS NOT UNDER ENGINEER'S CONTROL, AND IS
- SUBJECT TO CHANGE AFTER PERFORMANCE OF ADDITIONAL DUE DILIGENCE, FIELD SURVEY OR BOTH. 5. IT IS STRONGLY RECOMMENDED THAT A ZONING CONFORMANCE ANALYSIS BE PERFORMED TO DETERMINE AND EVALUATE IF THERE ARE ANY RESTRICTIONS AND/OR ZONING ISSUES, CONCERNS OR RESTRICTIONS THAT MAY OR COULD IMPACT THE FEASIBILITY OF THIS
- 6. TAX MAP NUMBER: 302 PARCEL NUMBER
- RHO 2130 / 91
  7. PARCEL AREA: 2.72 ACRES
- 8. PROPOSED BUILDING: 8650 S.F.

9. PROPOSED PARKING: 150 SPACES

BOHLER/

Phone: (302) 644-1155 Fax: (302) 703-3173

BohlerEngineering.com

18958 COASTAL HWY, SUITE D REHOBOTH BEACH, DE 19971

## CONCEPTUAL LAYOUT