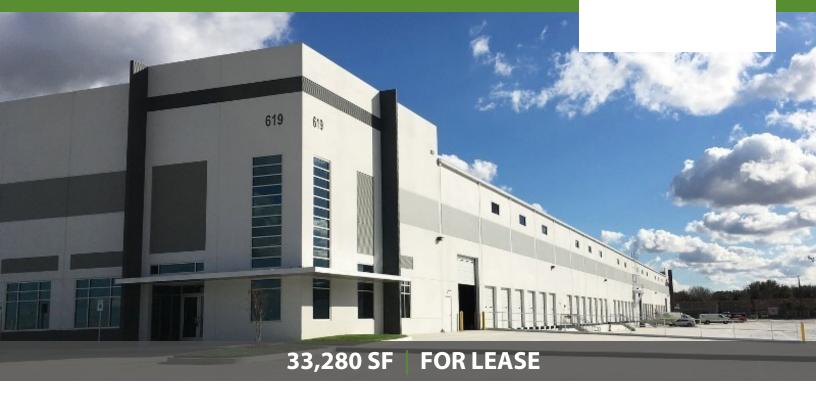

# 619 EAST SAM HOUSTON PARKWAY S., SUITE 200

PASADENA, TX 77503

Energy Commerce Business Park is a 287,560 square foot, two building development located in Pasadena, Texas at Beltway 8 and Highway 225. Building B is a cross-dock facility with an ESFR sprinkler system. This property's location boasts excellent access to Beltway 8, Hwy 225, and is in close proximity to the Port of Houston.

# 619 EAST SAM HOUSTON PARKWAY S., SUITE 200

33,280 SF | FOR LEASE