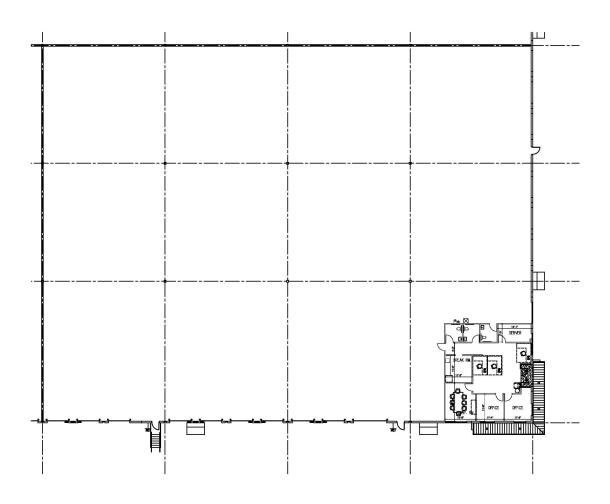

### **PROPERTY SPECIFICATIONS**

Available Space: 33,280 SF
Office Space: 1,598 SF
Total Building Size: 199,680 SF
Submarket: Southeast Houston
Ceiling Height: 32'
Dock High Doors: 10
Ramps: 1
Sprinklers: ESFR