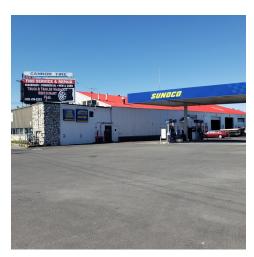

### OFFICE SUITE | FOR LEASE

512 State Fair Boulevard, Syracuse, NY 13204

### PROPERTY OVERVIEW

One 216 +/- square foot office for rent . Available March 1, 2024. Each space has a separate entrance and parking included. \$500 /month per office full gross lease. Landlord on premises.