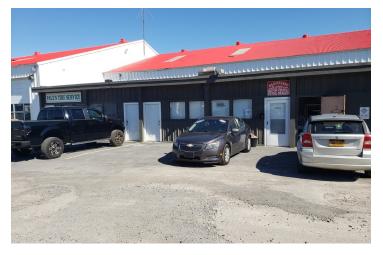

### PROPERTY OVERVIEW

One 216 +/- square foot office for rent . Available March 1, 2024. Each space has a separate entrance and parking included. \$500 /month per office full gross lease. Landlord on premises.

### PROPERTY HIGHLIGHTS

- -Full Gross Lease
- -Highly visible/Convenient location
- -Individual Entrance
- -Landlord on Premises

DAVIS YOHE 315.329.1328 davis@c21bridgeway.com