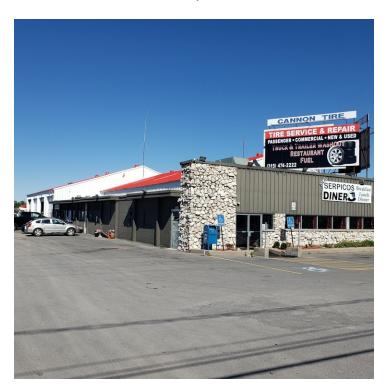

### OFFICE SUITE | FOR LEASE

512 State Fair Boulevard, Syracuse, NY 13204

### PROPERTY OVERVIEW

One 216 +/- square foot office for rent . Available March 1, 2024. Each space has a separate entrance and parking included. \$500 /month per office full gross lease. Landlord on premises.

### PROPERTY HIGHLIGHTS

- -Full Gross Lease
- -Highly visible/Convenient location
- -Individual Entrance
- -Landlord on Premises

DAVIS YOHE 315.329.1328 davis@c21bridgeway.com