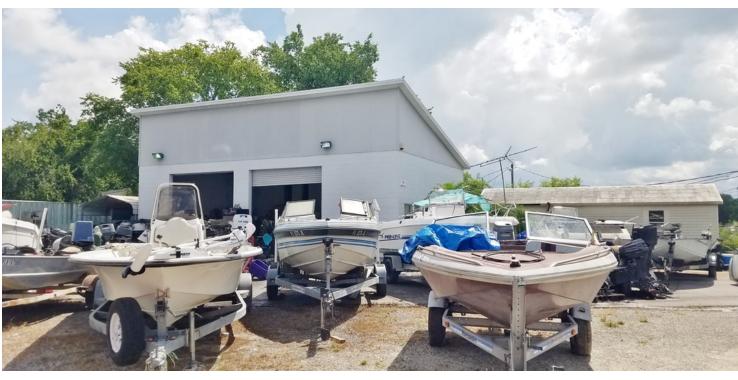

### PROPERTY OVERVIEW

0.77 Acre Commercial Property with 1320 Sq/Ft Building on US 92. Auburndale, FL

### PROPERTY HIGHLIGHTS

- 1,320 Square foot building with shed
- 2 car lifts
- 0.77 acres
- Zoned Light manufacturing, small equip man. plants, small machine shop
- Located on US 92
- Traffic Counts 27,500 cars per day
- Many commercial uses

Chip Fortenberry, MBA, ALC chip@crosbydirt.com 863.673.9368 ID#: 363971

Additional Photos

Chip Fortenberry, MBA, ALC chip@crosbydirt.com 863.673.9368 ID#: 363971

Retailer Map

Chip Fortenberry, MBA, ALC chip@crosbydirt.com 863.673.9368 ID#: 363971