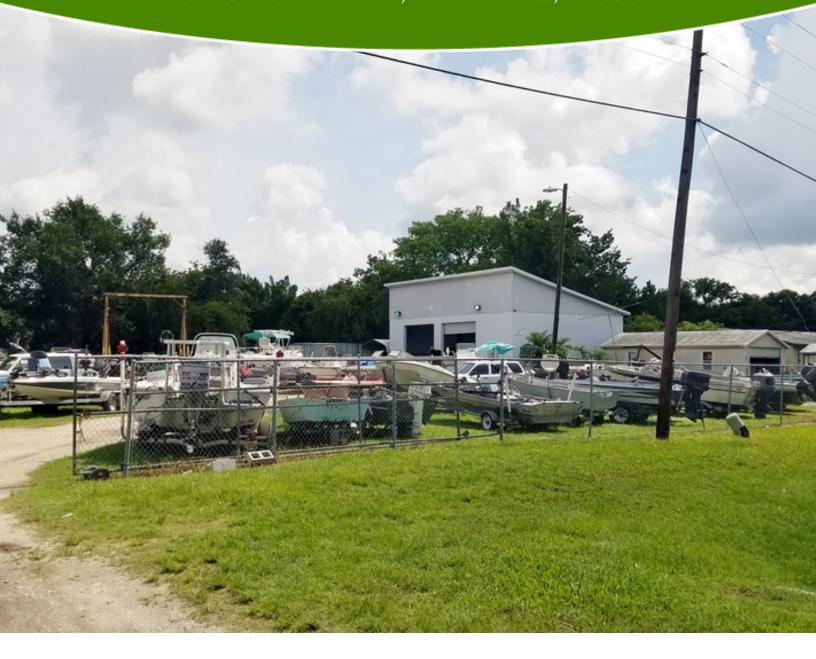

### PROPERTY OVERVIEW

0.77 Acre Commercial Property with 1320 Sq/Ft Building on US 92. Auburndale, FL

### PROPERTY HIGHLIGHTS

- 1,320 Square foot building with shed
- 2 car lifts
- 0.77 acres
- Zoned Light manufacturing, small equip man. plants, small machine shop
- Located on US 92
- Traffic Counts 27,500 cars per day
- Many commercial uses

### LOCATION DESCRIPTION

0.77 Acres lot with 1,320 Sq/ft building on US 92 Auburndale, Florida