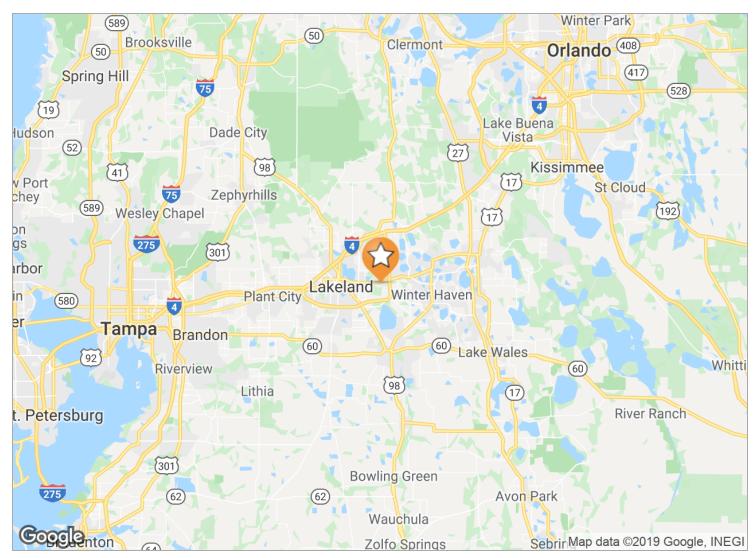

Location Maps

Chip Fortenberry, MBA, ALC chip@crosbydirt.com 863.673.9368 ID#: 363971

Location Maps 2

### LOCATION DESCRIPTION

0.77 Acres lot with 1,320 Sq/ft building on US 92 Auburndale, Florida