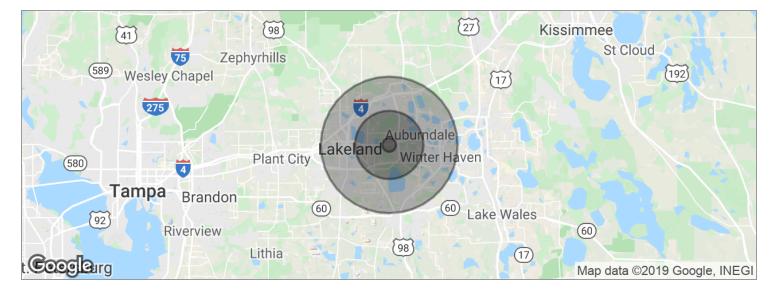

### DRIVE TIMES

10 mins to Auburndale, 10 mins to Lakeland, 54 minutes to Tampa international airport, 62 mins to Orlando international airport

Demographics Map

| POPULATION                              | 1 MILE        | 5 MILES           | 10 MILES |
|-----------------------------------------|---------------|-------------------|----------|
| Total population                        | 1,698         | 52,889            | 290,022  |
| Median age                              | 48.7          | 37.2              | 39.1     |
| Median age (male)                       | 48.8          | 35.7              | 37.6     |
| Median age (Female)                     | 48.7          | 38.4              | 40.5     |
|                                         |               |                   |          |
| HOUSEHOLDS & INCOME                     | I MILE        | 5 MILES           | 10 MILES |
| HOUSEHOLDS & INCOME<br>Total households | 1 MILE<br>714 | 5 MILES<br>19,581 | 10 MILES |
|                                         |               | -                 |          |
| Total households                        | 714           | 19,581            | 112,613  |