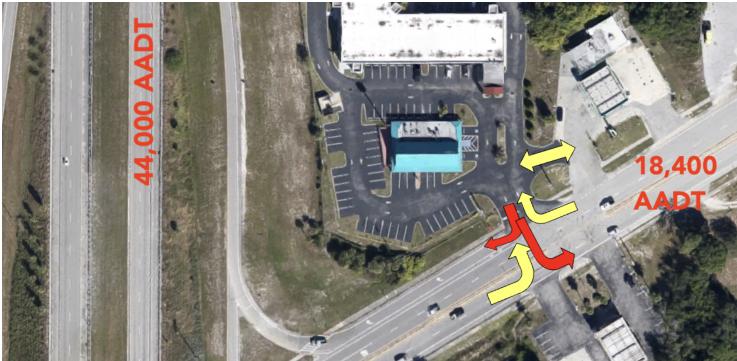

#### **LOCATION OVERVIEW**

NEC of I-95 and Garden Street (CR 406) Cross easement with neighboring C-store

# **LOCATION MAP**

GROUND LEASE • 3490 Garden St. Titusville, FL 32796