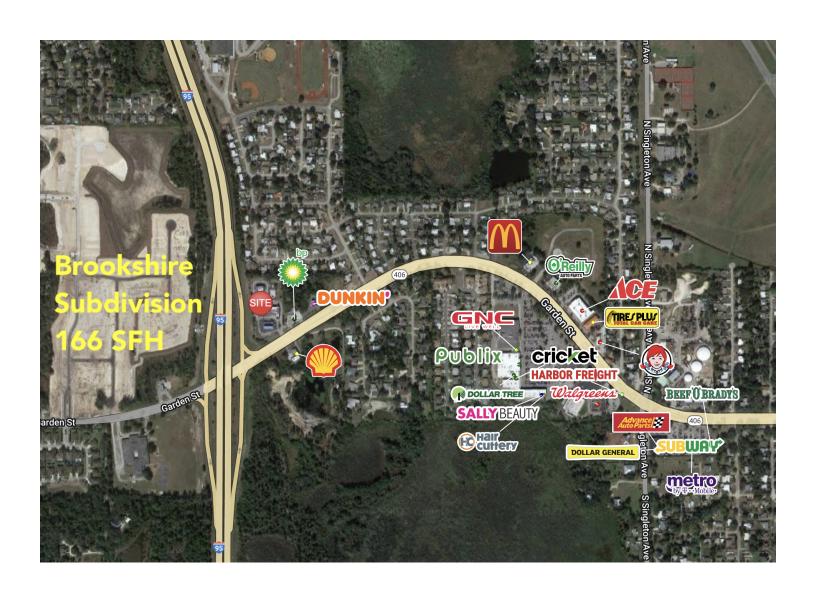

### **RETAILERS**

GROUND LEASE • 3490 Garden St. Titusville, FL 32796

# **LOCATION MAP**

GROUND LEASE • 3490 Garden St. Titusville, FL 32796