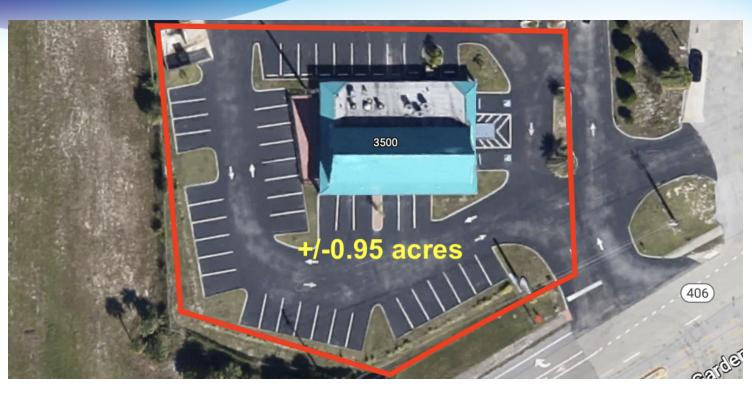

## **EXECUTIVE SUMMARY**

GROUND LEASE • 3490 Garden St. Titusville, FL 32796

#### **OFFERING SUMMARY**

Available SF: 0.95 Acres

\$115,000.00 per year

(Ground)

Lease Rate:

Lot Size: 0.95 Acres

RC Zoning:

#### **PROPERTY OVERVIEW**

Former restaurant for lease or build to suit

Excellent location off I-95 on Garden St - a main through fare in Titusville

Surrounded by national retailers

Highly visible location