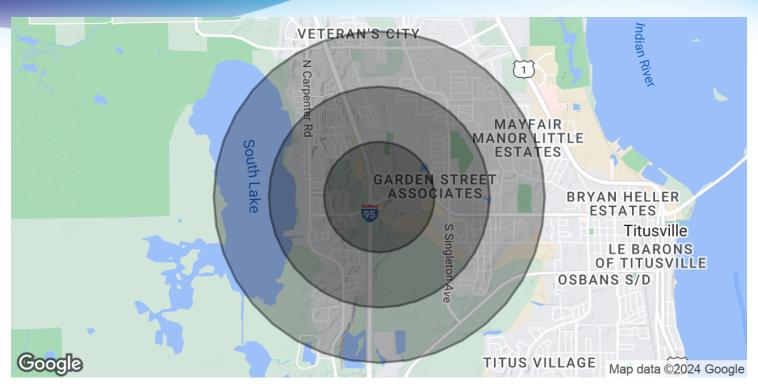

### **DEMOGRAPHICS MAP & REPORT**

GROUND LEASE • 3490 Garden St. Titusville, FL 32796

| POPULATION           | 0.5 MILES | I MILE    | 1.5 MILES |
|----------------------|-----------|-----------|-----------|
| Total Population     | 888       | 3,697     | 8,469     |
| Average Age          | 52.4      | 49.9      | 47.3      |
| Average Age (Male)   | 51.5      | 49.7      | 47.7      |
| Average Age (Female) | 51.9      | 49.1      | 46.6      |
|                      |           |           |           |
| HOUSEHOLDS & INCOME  | 0.5 MILES | I MILE    | 1.5 MILES |
| Total Households     | 417       | 1,720     | 3,897     |
| # of Persons per HH  | 2.1       | 2.1       | 2.2       |
| Average HH Income    | \$60,167  | \$60,058  | \$58,766  |
| Average House Value  | \$827,242 | \$333,491 | \$251,660 |

<sup>\*</sup> Demographic data derived from 2020 ACS - US Census