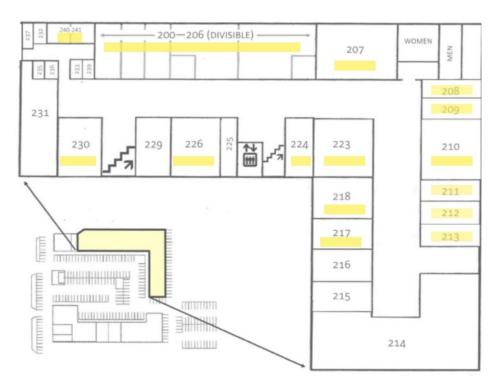

#### **AVAILABLE SPACES**

| SUITE   | TENANT    | SIZE (SF) | LEASE TYPE | LEASE RATE      | DESCRIPTION |
|---------|-----------|-----------|------------|-----------------|-------------|
| Unit 15 | Available | 925 SF    | NNN        | \$2.75 SF/month | -           |
| Unit 19 | Available | 1,360 SF  | NNN        | \$2.75 SF/month | -           |
| Unit 21 | Available | 1,239 SF  | NNN        | \$2.75 SF/month | -           |
| Unit 23 | Available | 3,014 SF  | NNN        | \$3.25 SF/month | -           |