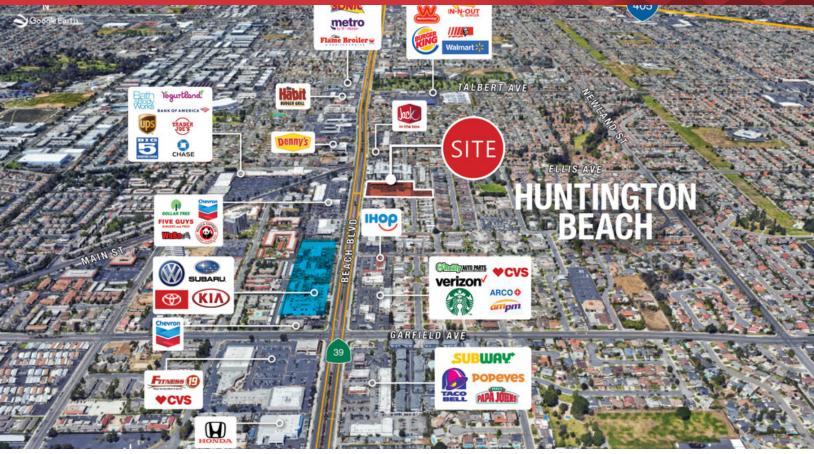

# **Town & Country Shopping Center**

18582 Beach Boulevard Huntington Beach, California 92648

# **Property Highlights**

- 925 SF to 3.014 SF Retail
- 2nd Floor Office Spaces
- · Ample Parking & Street Exposure
- Mixed Use Retail and Office
- Within Beach and Edinger Corridors Specific Plan Area
- High Traffic Over 60,000 CPD
- · Retail, Restaurant, Medical Uses OK