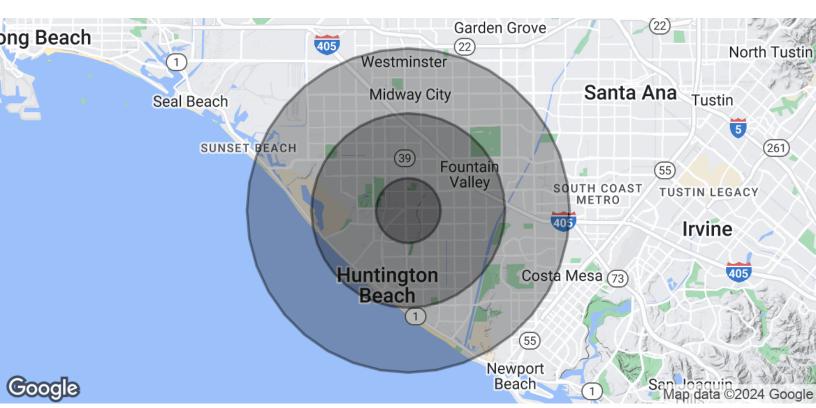

| DEMOGRAPHICS      | 1 MILE   | 3 MILES  | 5 MILES  |
|-------------------|----------|----------|----------|
| Total Households  | 9,389    | 73,101   | 143,679  |
| Total Population  | 24,145   | 191,459  | 402,645  |
| Average HH Income | \$86,672 | \$98,163 | \$92,636 |

| POPULATION           | 1 MILE    | 3 MILES   | 5 MILES   |
|----------------------|-----------|-----------|-----------|
| Total Population     | 24,145    | 191,459   | 402,645   |
| Average Age          | 39.9      | 40.1      | 39.3      |
| Average Age (Male)   | 38.8      | 39.1      | 38.5      |
| Average Age (Female) | 41.1      | 41.2      | 40.1      |
| HOUSEHOLDS & INCOME  | 1 MILE    | 3 MILES   | 5 MILES   |
| Total Households     | 9,389     | 73,101    | 143,679   |
| # of Persons per HH  | 2.6       | 2.6       | 2.8       |
| Average HH Income    | \$86,672  | \$98,163  | \$92,636  |
| Average House Value  | \$696,019 | \$660,071 | \$639,618 |
|                      |           |           |           |