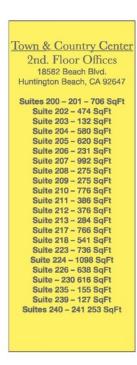

#### **AVAILABLE SPACES**

| SUITE   | TENANT    | SIZE (SF) | LEASE TYPE | LEASE RATE      | DESCRIPTION |
|---------|-----------|-----------|------------|-----------------|-------------|
| Unit 15 | Available | 925 SF    | NNN        | \$2.75 SF/month | -           |
| Unit 19 | Available | 1,360 SF  | NNN        | \$2.75 SF/month | -           |
| Unit 21 | Available | 1,239 SF  | NNN        | \$2.75 SF/month | -           |
| Unit 23 | Available | 3,014 SF  | NNN        | \$3.25 SF/month | -           |