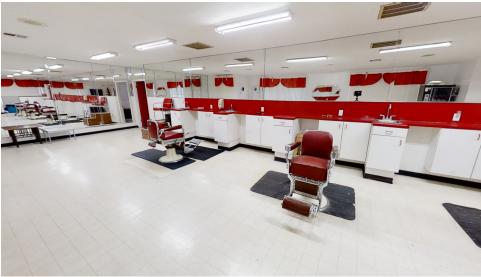

# SITE DESCRIPTION

What a great space to have as your office or retail space! Currently set up as a barbershop, there are several stations and hairwash sink. This space is zoned R-NC which allows for many uses. See zoning details at: https://tinyurl.com/PensacolaR-NC

# **MORE PHOTOS**

WENDI SUMMERS SAMPSON