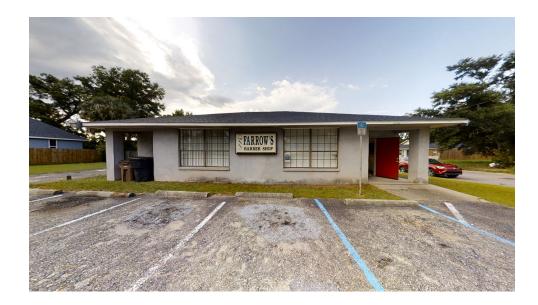

## PROPERTY DESCRIPTION

Great space for retail or office space. 3 year minimum, NNN lease

### LOCATION DESCRIPTION

Great location just one block south of Cervantes on the corner of Gadsden and F Street, this standalone building has plenty of room for parking for your clients.

### LOCATION INFORMATION

| BUILDING NAME       | Farrow's Barbershop    |
|---------------------|------------------------|
| STREET ADDRESS      | 1200 W GADSDEN ST      |
| CITY, STATE, ZIP    | Pensacola, FL 32501    |
| COUNTY              | Escambia               |
| CROSS-STREETS       | N F St                 |
| SIDE OF THE STREET  | North                  |
| SIGNAL INTERSECTION | No                     |
| ROAD TYPE           | Paved                  |
| MARKET TYPE         | Medium                 |
| NEAREST HIGHWAY     | Hwy 98 .5 Miles        |
| NEAREST AIRPORT     | Pensacola Intl 5 Miles |
|                     |                        |