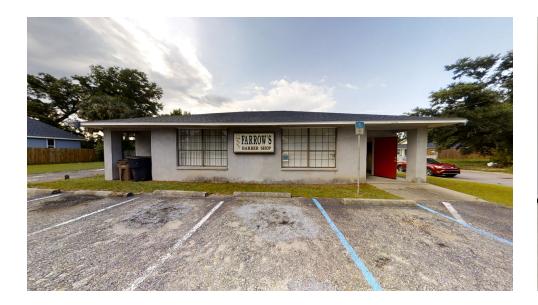

### LOCATION DESCRIPTION

Great location just one block south of Cervantes on the corner of Gadsden and F Street, this standalone building has plenty of room for parking for your clients.

### LOCATION INFORMATION

| BUILDING NAME       | Farrow's Barbershop    |
|---------------------|------------------------|
| STREET ADDRESS      | 1200 W GADSDEN ST      |
| CITY, STATE, ZIP    | Pensacola, FL 32501    |
| COUNTY              | Escambia               |
| CROSS-STREETS       | N F St                 |
| SIDE OF THE STREET  | North                  |
| SIGNAL INTERSECTION | No                     |
| ROAD TYPE           | Paved                  |
| MARKET TYPE         | Medium                 |
| NEAREST HIGHWAY     | Hwy 98 .5 Miles        |
| NEAREST AIRPORT     | Pensacola Intl 5 Miles |
|                     |                        |

# **PHOTOS**

WENDI SUMMERS SAMPSON