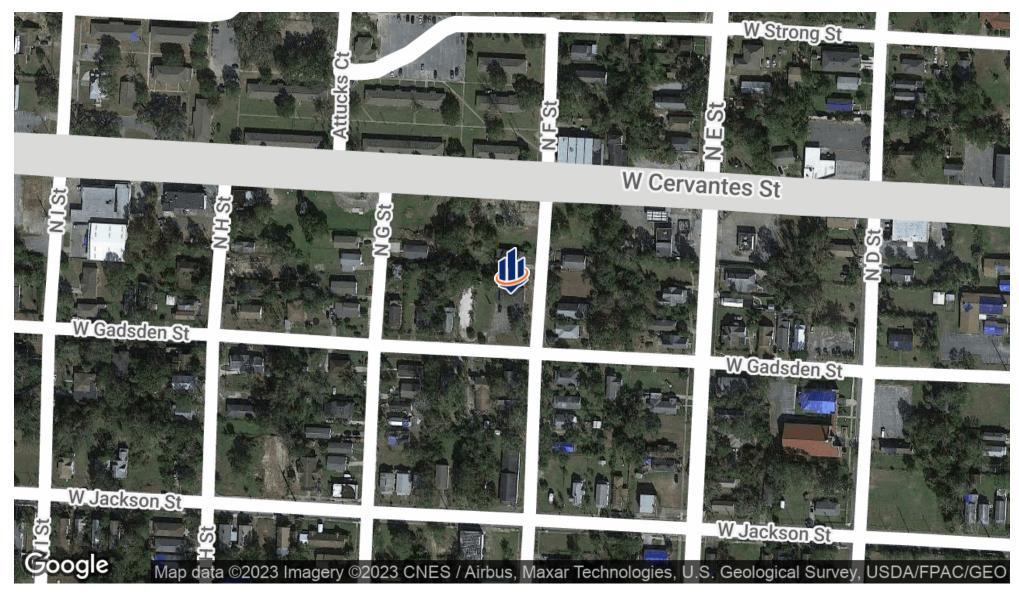

### LOCATION DESCRIPTION

Great location just one block south of Cervantes on the corner of Gadsden and F Street, this standalone building has plenty of room for parking for your clients.

## **LOCATION MAP**

WENDI SUMMERS SAMPSON