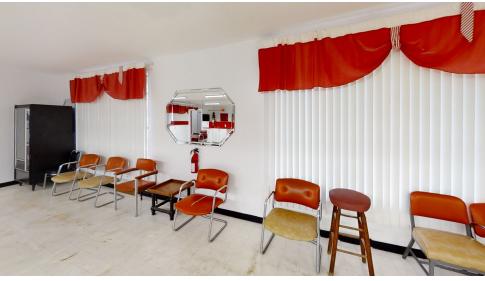

# SITE DESCRIPTION

What a great space to have as your office or retail space! Currently set up as a barbershop, there are several stations and hairwash sink. This space is zoned R-NC which allows for many uses. See zoning details at: https://tinyurl.com/PensacolaR-NC

# **MORE PHOTOS**

WENDI SUMMERS SAMPSON