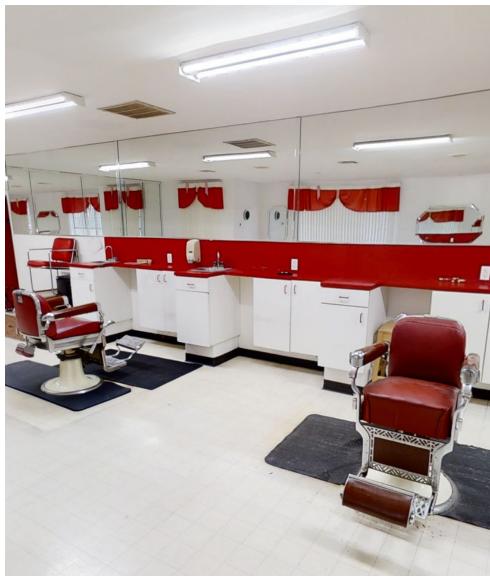

# SITE DESCRIPTION

What a great space to have as your office or retail space! Currently set up as a barbershop, there are several stations and hairwash sink. This space is zoned R-NC which allows for many uses. See zoning details at: https://tinyurl.com/PensacolaR-NC

# **PHOTOS**

WENDI SUMMERS SAMPSON