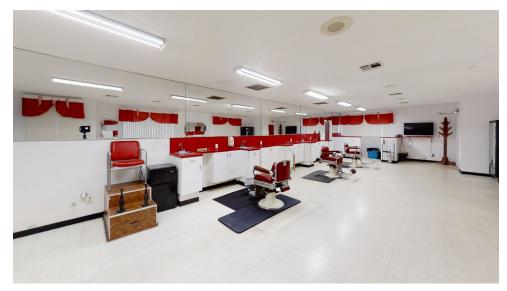

# SITE DESCRIPTION

What a great space to have as your office or retail space! Currently set up as a barbershop, there are several stations and hairwash sink. This space is zoned R-NC which allows for many uses. See zoning details at: https://tinyurl.com/PensacolaR-NC

# **PHOTOS**

WENDI SUMMERS SAMPSON