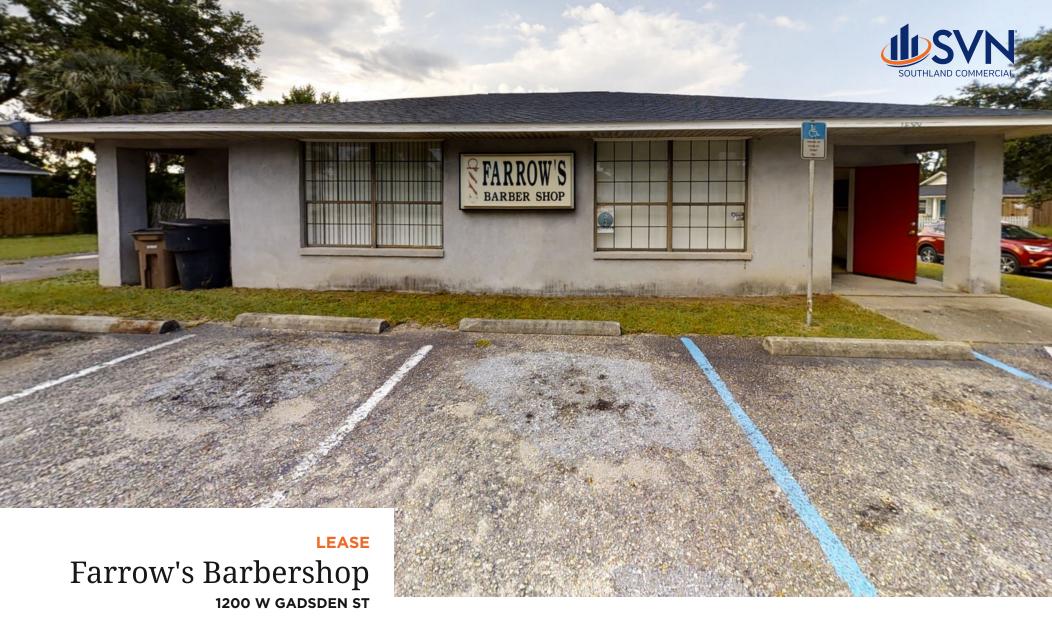

## PROPERTY DESCRIPTION

Great space for retail or office space. 3 year minimum, NNN lease

### LOCATION DESCRIPTION

Great location just one block south of Cervantes on the corner of Gadsden and F Street, this standalone building has plenty of room for parking for your clients.

### LOCATION INFORMATION

| BUILDING NAME       | Farrow's Barbershop    |
|---------------------|------------------------|
| STREET ADDRESS      | 1200 W GADSDEN ST      |
| CITY, STATE, ZIP    | Pensacola, FL 32501    |
| COUNTY              | Escambia               |
| CROSS-STREETS       | N F St                 |
| SIDE OF THE STREET  | North                  |
| SIGNAL INTERSECTION | No                     |
| ROAD TYPE           | Paved                  |
| MARKET TYPE         | Medium                 |
| NEAREST HIGHWAY     | Hwy 98 .5 Miles        |
| NEAREST AIRPORT     | Pensacola Intl 5 Miles |
|                     |                        |