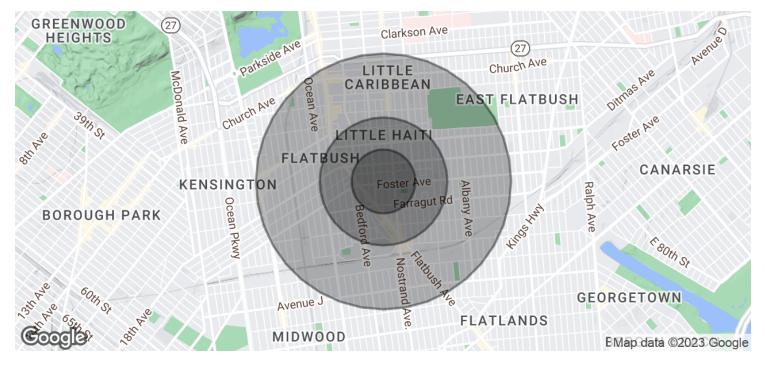

#### Demographics Map & Report

| POPULATION                              | 0.25 MILES                 | 0.5 MILES           | 1 MILE                  |
|-----------------------------------------|----------------------------|---------------------|-------------------------|
| Total Population                        | 10,552                     | 41,519              | 133,020                 |
| Average Age                             | 34.3                       | 35.4                | 37.1                    |
| Average Age (Male)                      | 33.4                       | 33.7                | 35.3                    |
| Average Age (Female)                    | 35.2                       | 36.7                | 38.7                    |
|                                         |                            |                     |                         |
| HOUSEHOLDS & INCOME                     | 0.25 MILES                 | 0.5 MILES           | 1 MILE                  |
| HOUSEHOLDS & INCOME<br>Total Households | <b>0.25 MILES</b><br>4,415 | 0.5 MILES<br>16,884 | <b>1 MILE</b><br>54,740 |
|                                         |                            |                     |                         |
| Total Households                        | 4,415                      | 16,884              | 54,740                  |
| Total Households<br># of Persons per HH | 4,415<br>2.4               | 16,884<br>2.5       | 54,740<br>2.4           |