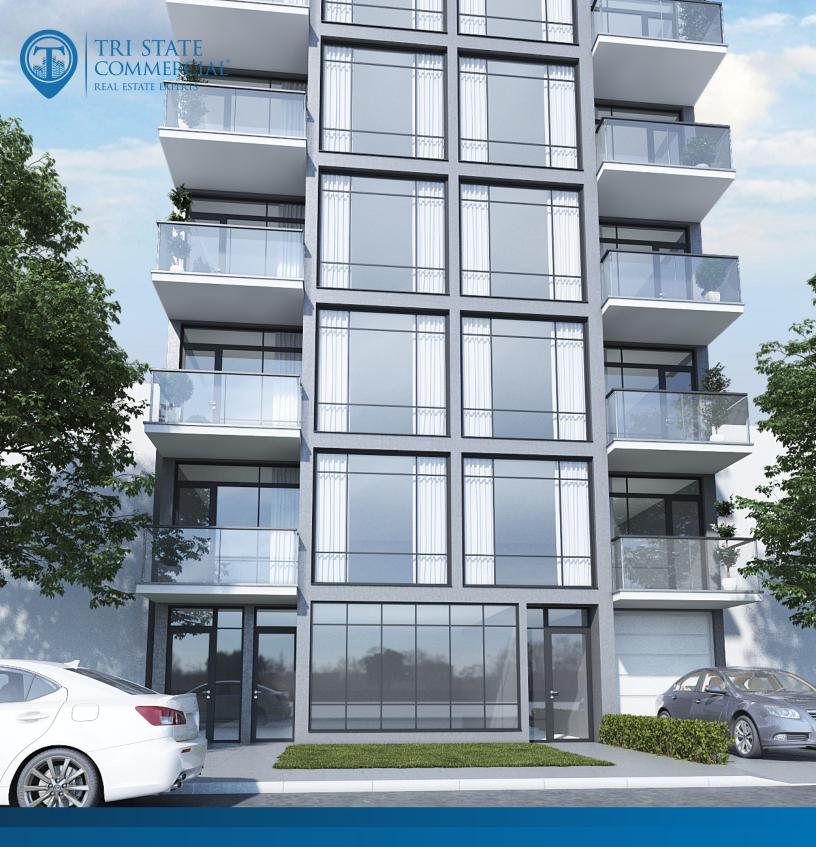

# FOR LEASE | COMMNUNITY FACILITY SPACE Up to 1,830 SF | 485 E 28th St | Community Facility for Lease

485 E 28th St, Brooklyn, NY 11226

Shlomi Bagdadi 718.437.6100 sb@tristatecr.com Avi Akiva 718.437.6100 x110 Avi.A@TriStateCR.com

#### **Executive Summary**

| OFFERING SUMMARY |                    | PROPERTY OVERVIEW                                                                                                                                                             |  |
|------------------|--------------------|-------------------------------------------------------------------------------------------------------------------------------------------------------------------------------|--|
| Lease Rate:      | Call: 718-437-6100 | Ground floor 580 SF<br>Lower Level 1,250 SF                                                                                                                                   |  |
| Available SF:    | 1,830 SF           | Brand new building                                                                                                                                                            |  |
| Building Size:   | 2,055 SF           | LOCATION OVERVIEW                                                                                                                                                             |  |
| Lot Size:        | 4,000 SF           | Located in the Flatbush neighborhood of Brooklyn between Newkirk Ave & Foster Ave near the Newkirk Ave train station.                                                         |  |
| Zoning:          | R6                 | Nearest Transit: 2 & 5 trains at Newkirk Ave and the B8 bus line.                                                                                                             |  |
|                  |                    | Nearby tenants include Subway, Dunkin', Al Medina Pharmacy, Texas Chicken & Burgers,<br>Target, Aldi, The UPS Store, Key Food Supermarkets, Papa Johns Pizza, T-Mobile, Boost |  |