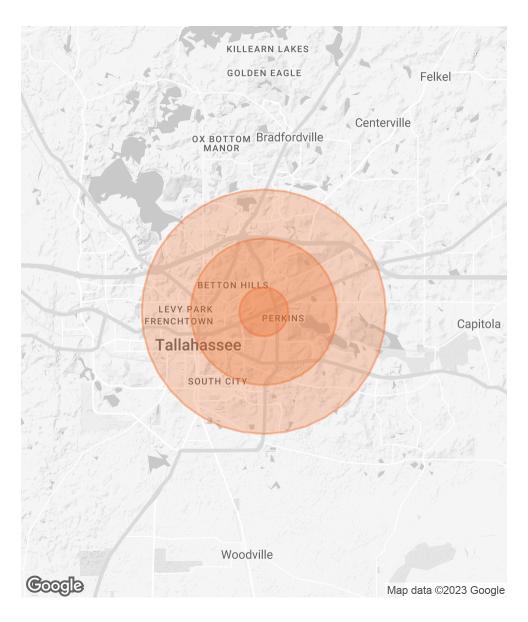

## **DEMOGRAPHICS MAP & REPORT**

| POPULATION           | 1 MILE | 3 MILES | 5 MILES |
|----------------------|--------|---------|---------|
| TOTAL POPULATION     | 6,658  | 48,369  | 129,095 |
| AVERAGE AGE          | 35.3   | 36.0    | 33.1    |
| AVERAGE AGE (MALE)   | 33.8   | 34.8    | 32.3    |
| AVERAGE AGE (FEMALE) | 36.0   | 36.9    | 33.9    |
|                      |        |         |         |

### HOUSEHOLDS & INCOME 1 MILE 3 MILES 5 MILES

| TOTAL HOUSEHOLDS    | 3,375     | 24,153    | 54,591    |
|---------------------|-----------|-----------|-----------|
| # OF PERSONS PER HH | 2.0       | 2.0       | 2.4       |
| AVERAGE HH INCOME   | \$60,577  | \$63,191  | \$60,899  |
| AVERAGE HOUSE VALUE | \$215,002 | \$248,288 | \$241,257 |

\* Demographic data derived from 2020 ACS - US Census

CARLTON DEAN, SIOR, CCIM O: 850.524.2275 cdean@svn.com