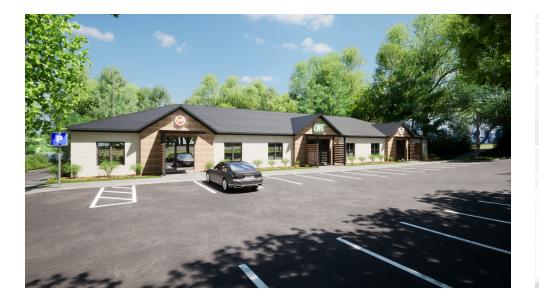

#### **PROPERTY OVERVIEW**

Brand New, in progress, new construction medical office space in Mahan Professional Office Center at the corner of Mahan and Riggins Road. You have the ability to participate in your office design. Developed by respected local design build expert, Shane Lambert, this Class A medical office building is rare to find in Tallahassee. Plan now for your expanding and growing practice...don't wait! Landlord will do a build to suit for any medical or non-medical tenants ranging from 2,500-9,000SF, single-story design, turn key! Contact us today for a private consultation or more information.

#### **PROPERTY HIGHLIGHTS**

- Up to 9,000 SF of Medical Office,
- Will Build to Suit YOUR specific NEEDS!
- Signage on Mahan Drive
- . New Construction

| CARLTON       | DEAN, | SIOR, | CCIM |
|---------------|-------|-------|------|
| O: 850.524.22 | 275   |       |      |