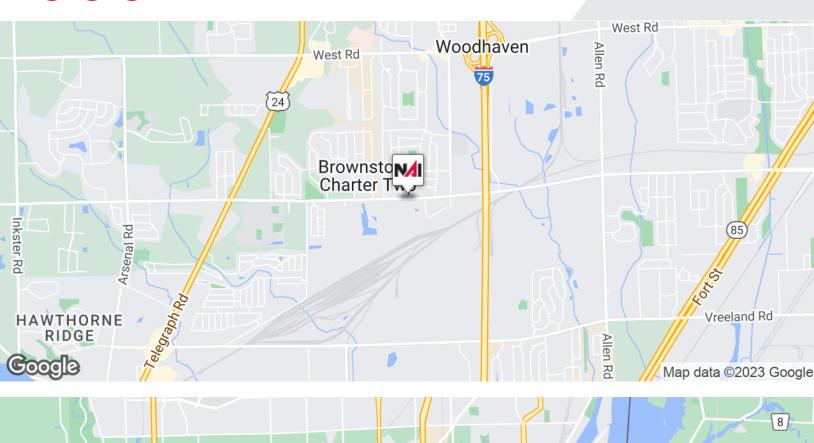

### 22425 Van Horn

Woodhaven, Michigan 48183

#### **Property Highlights**

- 24,517 SF Available
- · Great Location and Visibility on Van Horn Rd in Woodhaven
- 3 Contiguous Parcels Could be Split
- Across from New McDonald's and Taco Bell
- · Very Near the Brand New Meijer Store
- Strong Traffic Counts and Demographics
- Located Near Ford Motor Assembly, Chrysler Engine Plant, Target Steel, Detroit Metro Airport, and many more.
- Easy Access to I-75, I-275 and Telegraph
- Property Includes: 4,303 Modern SF Office, 4,000 SF Utility Building, 10,890 SF Light Industrial Building - has Separate Address and Access off Commerce Rd if Split
- · Zoning Mostly I-1 Light Industrial, B-2 on Office