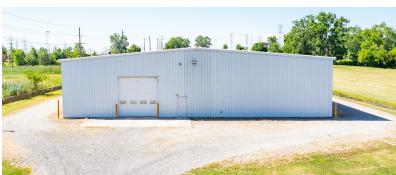

#### **Property Highlights**

- 24,517 SF Available
- · Great Location and Visibility on Van Horn Rd in Woodhaven
- 3 Contiguous Parcels Could be Split
- Across from New McDonald's and Taco Bell
- · Very Near the Brand New Meijer Store
- Strong Traffic Counts and Demographics
- Located Near Ford Motor Assembly, Chrysler Engine Plant, Target Steel, Detroit Metro Airport, and many more.
- Easy Access to I-75, I-275 and Telegraph
- Property Includes: 4,303 Modern SF Office, 4,000 SF Utility Building, 10,890 SF Light Industrial Building - has Separate Address and Access off Commerce Rd if Split
- · Zoning Mostly I-1 Light Industrial, B-2 on Office