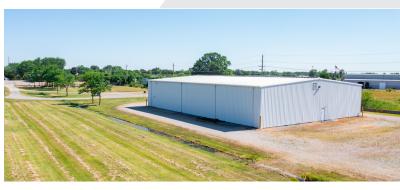

#### **Property Highlights**

- 24,517 SF Available
- · Great Location and Visibility on Van Horn Rd in Woodhaven
- 3 Contiguous Parcels Could be Split
- Across from New McDonald's and Taco Bell
- · Very Near the Brand New Meijer Store
- Strong Traffic Counts and Demographics
- Located Near Ford Motor Assembly, Chrysler Engine Plant, Target Steel, Detroit Metro Airport, and many more.
- Easy Access to I-75, I-275 and Telegraph
- Property Includes: 4,303 Modern SF Office, 4,000 SF Utility Building, 10,890 SF Light Industrial Building - has Separate Address and Access off Commerce Rd if Split
- · Zoning Mostly I-1 Light Industrial, B-2 on Office