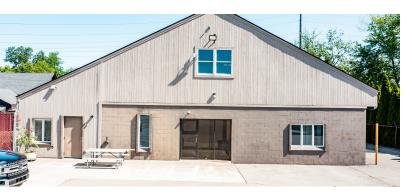

#### **Property Highlights**

- 24,517 SF Available
- · Great Location and Visibility on Van Horn Rd in Woodhaven
- 3 Contiguous Parcels Could be Split
- Across from New McDonald's and Taco Bell
- · Very Near the Brand New Meijer Store
- Strong Traffic Counts and Demographics
- Located Near Ford Motor Assembly, Chrysler Engine Plant, Target Steel, Detroit Metro Airport, and many more.
- Easy Access to I-75, I-275 and Telegraph
- Property Includes: 4,303 Modern SF Office, 4,000 SF Utility Building, 10,890 SF Light Industrial Building - has Separate Address and Access off Commerce Rd if Split
- · Zoning Mostly I-1 Light Industrial, B-2 on Office