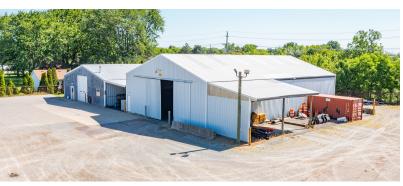

#### **Property Highlights**

- 24,517 SF Available
- · Great Location and Visibility on Van Horn Rd in Woodhaven
- 3 Contiguous Parcels Could be Split
- Across from New McDonald's and Taco Bell
- · Very Near the Brand New Meijer Store
- Strong Traffic Counts and Demographics
- Located Near Ford Motor Assembly, Chrysler Engine Plant, Target Steel, Detroit Metro Airport, and many more.
- Easy Access to I-75, I-275 and Telegraph
- Property Includes: 4,303 Modern SF Office, 4,000 SF Utility Building, 10,890 SF Light Industrial Building - has Separate Address and Access off Commerce Rd if Split
- · Zoning Mostly I-1 Light Industrial, B-2 on Office