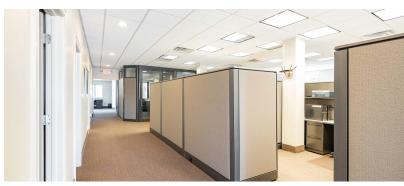

#### **Property Highlights**

- 24,517 SF Available
- · Great Location and Visibility on Van Horn Rd in Woodhaven
- 3 Contiguous Parcels Could be Split
- Across from New McDonald's and Taco Bell
- · Very Near the Brand New Meijer Store
- Strong Traffic Counts and Demographics
- Located Near Ford Motor Assembly, Chrysler Engine Plant, Target Steel, Detroit Metro Airport, and many more.
- Easy Access to I-75, I-275 and Telegraph
- Property Includes: 4,303 Modern SF Office, 4,000 SF Utility Building, 10,890 SF Light Industrial Building - has Separate Address and Access off Commerce Rd if Split
- · Zoning Mostly I-1 Light Industrial, B-2 on Office