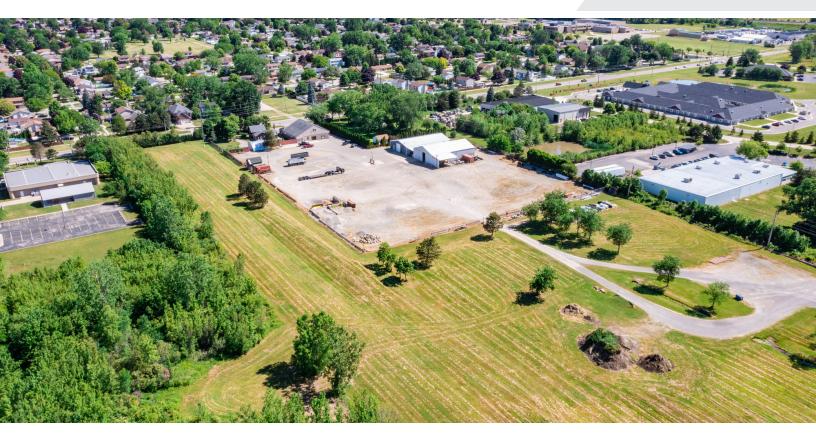

#### **Property Highlights**

- 24,517 SF Available
- · Great Location and Visibility on Van Horn Rd in Woodhaven
- 3 Contiguous Parcels Could be Split
- Across from New McDonald's and Taco Bell
- · Very Near the Brand New Meijer Store
- Strong Traffic Counts and Demographics
- Located Near Ford Motor Assembly, Chrysler Engine Plant, Target Steel, Detroit Metro Airport, and many more.
- Easy Access to I-75, I-275 and Telegraph
- Property Includes: 4,303 Modern SF Office, 4,000 SF Utility Building, 10,890 SF Light Industrial Building - has Separate Address and Access off Commerce Rd if Split
- · Zoning Mostly I-1 Light Industrial, B-2 on Office