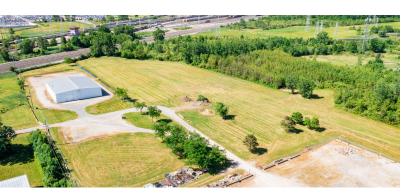

#### **Property Highlights**

- 24,517 SF Available
- · Great Location and Visibility on Van Horn Rd in Woodhaven
- 3 Contiguous Parcels Could be Split
- Across from New McDonald's and Taco Bell
- · Very Near the Brand New Meijer Store
- Strong Traffic Counts and Demographics
- Located Near Ford Motor Assembly, Chrysler Engine Plant, Target Steel, Detroit Metro Airport, and many more.
- Easy Access to I-75, I-275 and Telegraph
- Property Includes: 4,303 Modern SF Office, 4,000 SF Utility Building, 10,890 SF Light Industrial Building - has Separate Address and Access off Commerce Rd if Split
- · Zoning Mostly I-1 Light Industrial, B-2 on Office