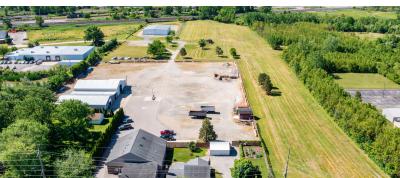

#### **Property Highlights**

- 24,517 SF Available
- · Great Location and Visibility on Van Horn Rd in Woodhaven
- 3 Contiguous Parcels Could be Split
- Across from New McDonald's and Taco Bell
- · Very Near the Brand New Meijer Store
- Strong Traffic Counts and Demographics
- Located Near Ford Motor Assembly, Chrysler Engine Plant, Target Steel, Detroit Metro Airport, and many more.
- Easy Access to I-75, I-275 and Telegraph
- Property Includes: 4,303 Modern SF Office, 4,000 SF Utility Building, 10,890 SF Light Industrial Building - has Separate Address and Access off Commerce Rd if Split
- · Zoning Mostly I-1 Light Industrial, B-2 on Office