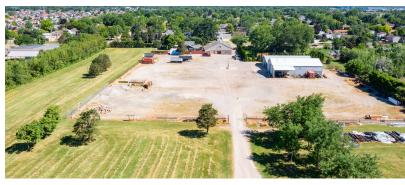

#### **Property Highlights**

- 24,517 SF Available
- · Great Location and Visibility on Van Horn Rd in Woodhaven
- 3 Contiguous Parcels Could be Split
- Across from New McDonald's and Taco Bell
- · Very Near the Brand New Meijer Store
- Strong Traffic Counts and Demographics
- Located Near Ford Motor Assembly, Chrysler Engine Plant, Target Steel, Detroit Metro Airport, and many more.
- Easy Access to I-75, I-275 and Telegraph
- Property Includes: 4,303 Modern SF Office, 4,000 SF Utility Building, 10,890 SF Light Industrial Building - has Separate Address and Access off Commerce Rd if Split
- · Zoning Mostly I-1 Light Industrial, B-2 on Office