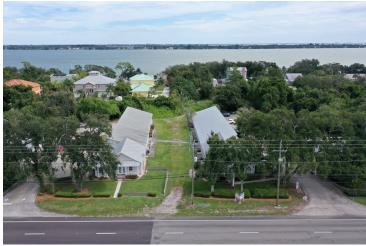

### Additional Photos

#### PROPERTY OVERVIEW

4,800 sf free standing office building located between Viera Blvd and Barnes Blvd on US1. This property has a newer roof and was painted in 2020. The property features a metal roof with attractive panel siding and concrete block construction. The property has a covered patio surrounding the building entrances. Large oak trees line the front of the property with a pylon sign fronting US1. 15 parking spaces in front of the building with an additional overflow lot behind the building.