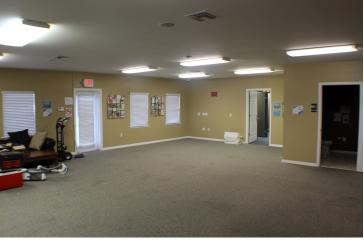

rances. Large oak trees line the front of the property with a pylon sign fronting US1. 15 parking spaces in front of the building with an additional overflow lot behind the building.

Suite 102-104: 3,000 sf

Suite 102&103: 2,000 sf

Suite 104: 1,000 sf

\* Multiple size office configurations available, see included floorplan

 $^{\ast}$  Suite 102 has no restroom so would need to be leased with Suite 103

#### **LOCATION OVERVIEW**

Located between Viera Blvd and Barnes Blvd on the east side of US1 in Rockledge.



#### Adam Rathbun, CCIM, SIOR



# The ULLIAN REALTY Corporation

# 4085 US Highway 1

Rockledge, FL 32955

### Additional Photos











#### Adam Rathbun, CCIM, SIOR



# The ULLIAN REALTY Corporation

# 4085 US Highway 1

Rockledge, FL 32955

### Additional Photos











#### Adam Rathbun, CCIM, SIOR



### The ULLIAN REALTY Corporation

# 4085 US Highway 1

Rockledge, FL 32955

### Floor Plans





#### Adam Rathbun, CCIM, SIOR



### ${\it The}\, ULLIAN\,\,REALTY_{\it Corporation}$

# 4085 US Highway 1

Rockledge, FL 32955

### Location Map





#### Adam Rathbun, CCIM, SIOR



## ${\it The}\, ULLIAN\,\,REALTY_{\it Corporation}$

## 4085 US Highway 1

Rockledge, FL 32955

Demographics Map & Report



| POPULATION           | 1 MILE | 2 MILES | 3 MILES |
|----------------------|--------|---------|---------|
| Total Population     | 2,452  | 11,566  | 29,909  |
| Average Age          | 45.8   | 47.5    | 47.1    |
| Average Age (Male)   | 48.4   | 49.4    | 47.4    |
| Average Age (Female) | 45.1   | 47.2    | 47.3    |

| HOUSEHOLDS & INCOME | 1 MILE