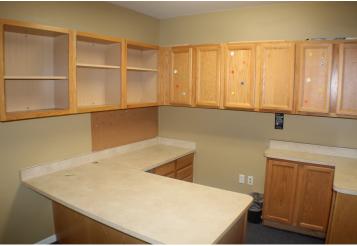

entrances. Large oak trees line the front of the property with a pylon sign fronting US1. 15 parking spaces in front of the building with an additional overflow lot behind the building.

Suite 102-104: 3,000 sf

Suite 102&103: 2,000 sf

Suite 104: 1,000 sf

\* Multiple size office configurations available, see included floorplan

 $^{\ast}$  Suite 102 has no restroom so would need to be leased with Suite 103

#### **LOCATION OVERVIEW**

Located between Viera Blvd and Barnes Blvd on the east side of US1 in Rockledge.



#### Adam Rathbun, CCIM, SIOR



# The ULLIAN REALTY Corporation

# 4085 US Highway 1

Rockledge, FL 32955

### Additional Photos











#### Adam Rathbun, CCIM, SIOR



# The ULLIAN REALTY Corporation

# 4085 US Highway 1

Rockledge, FL 32955

### Additional Photos











#### Adam Rathbun, CCIM, SIOR



### The ULLIAN REALTY Corporation

# 4085 US Highway 1

Rockledge, FL 32955

### Floor Plans





#### Adam Rathbun, CCIM, SIOR



### ${\it The}\, ULLIAN\,\,REALTY_{\it Corporation}$

# 4085 US Highway 1

Rockledge, FL 32955

### Location Map





#### Adam Rathbun, CCIM, SIOR



## ${\it The}\, ULLIAN\,\,REALTY_{\it Corporation}$

## 4085 US Highway 1

Rockledge, FL 32955

Demographics Map & Report



| POPULATION           | 1 MILE | 2 MILES | 3 MILES |
|----------------------|--------|---------|---------|
| Total Population     | 2,452  | 11,566  | 29,909  |
| Average Age          | 45.8   | 47.5    | 47.1    |
| Average Age (Male)   | 48.4   | 49.4    | 47.4    |
| Average Age (Female) | 45.1   | 47.2    | 47.3    |

| HOUSEHOLDS & INCOME | 1 M