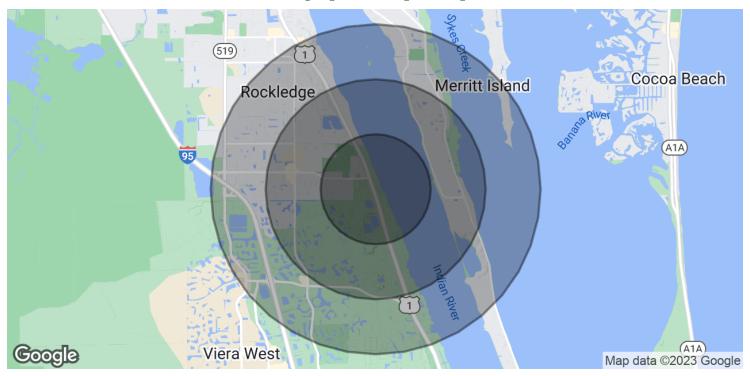

### Location Map

## 4085 US Highway 1

Rockledge, FL 32955

Demographics Map & Report

| POPULATION           | 1 MILE | 2 MILES | 3 MILES |
|----------------------|--------|---------|---------|
| Total Population     | 2,452  | 11,566  | 29,909  |
| Average Age          | 45.8   | 47.5    | 47.1    |
| Average Age (Male)   | 48.4   | 49.4    | 47.4    |
| Average Age (Female) | 45.1   | 47.2    | 47.3    |

| HOUSEHOLDS & INCOME | 1 MILE    | 2 MILES   | 3 MILES   |
|---------------------|-----------|-----------|-----------|
| Total Households    | 1,025     | 5,097     | 13,406    |
| # of Persons per HH | 2.4       | 2.3       | 2.2       |
| Average HH Income   | \$103,368 | \$100,630 | \$86,257  |
| Average House Value | \$822,456 | \$567,440 | \$389,003 |

 $<sup>*\</sup> Demographic\ data\ derived\ from\ 2020\ ACS-US\ Census$ 