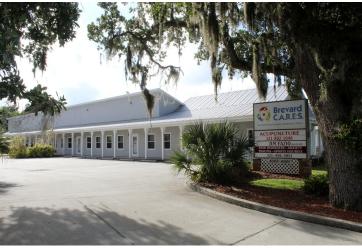

features a metal roof with attractive panel siding and concrete block construction. The property has a covered patio surrounding the building entrances. Large oak trees line the front of the property with a pylon sign fronting US1. 15 parking spaces in front of the building with an additional overflow lot behind the building.

Suite 102-104: 3,000 sf

Suite 102&103: 2,000 sf

Suite 104: 1,000 sf

\* Multiple size office configurations available, see included floorplan

 $^{\ast}$  Suite 102 has no restroom so would need to be leased with Suite 103

#### **LOCATION OVERVIEW**

Located between Viera Blvd and Barnes Blvd on the east side of US1 in Rockledge.



#### Adam Rathbun, CCIM, SIOR



# The ULLIAN REALTY Corporation

# 4085 US Highway 1

Rockledge, FL 32955

### Additional Photos











#### Adam Rathbun, CCIM, SIOR



# The ULLIAN REALTY Corporation

# 4085 US Highway 1

Rockledge, FL 32955

### Additional Photos











#### Adam Rathbun, CCIM, SIOR



### The ULLIAN REALTY Corporation

# 4085 US Highway 1

Rockledge, FL 32955

### Floor Plans





#### Adam Rathbun, CCIM, SIOR



### ${\it The}\, ULLIAN\,\,REALTY_{\it Corporation}$

# 4085 US Highway 1

Rockledge, FL 32955

### Location Map





#### Adam Rathbun, CCIM, SIOR



## ${\it The}\, ULLIAN\,\,REALTY_{\it Corporation}$

## 4085 US Highway 1

Rockledge, FL 32955

Demographics Map & Report



| POPULATION           | 1 MILE | 2 MILES | 3 MILES |
|----------------------|--------|---------|---------|
| Total Population     | 2,452  | 11,566  | 29,909  |
| Average Age          | 45.8   | 47.5    | 47.1