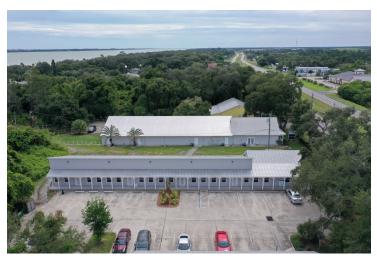

### Additional Photos

#### PROPERTY OVERVIEW

4,800 sf free standing office building located between Viera Blvd and Barnes Blvd on US1. This property has a newer roof and was painted in 2020. The property features a metal roof with attractive panel siding and concrete block construction. The property has a covered patio surrounding the building entrances. Large oak trees line the front of the property with a pylon sign fronting US1. 15 parking spaces in front of the building with an additional overflow lot behind the building.