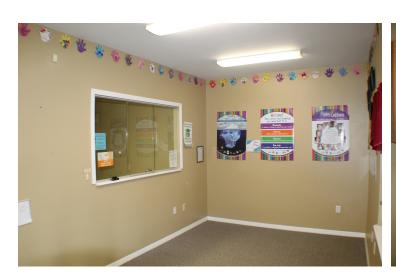

ng entrances. Large oak trees line the front of the property with a pylon sign fronting US1. 15 parking spaces in front of the building with an additional overflow lot behind the building.

Suite 102-104: 3,000 sf

Suite 102&103: 2,000 sf

Suite 104: 1,000 sf

\* Multiple size office configurations available, see included floorplan

 $^{\ast}$  Suite 102 has no restroom so would need to be leased with Suite 103

#### **LOCATION OVERVIEW**

Located between Viera Blvd and Barnes Blvd on the east side of US1 in Rockledge.



#### Adam Rathbun, CCIM, SIOR



# The ULLIAN REALTY Corporation

# 4085 US Highway 1

Rockledge, FL 32955

### Additional Photos











#### Adam Rathbun, CCIM, SIOR



# The ULLIAN REALTY Corporation

# 4085 US Highway 1

Rockledge, FL 32955

### Additional Photos











#### Adam Rathbun, CCIM, SIOR



### The ULLIAN REALTY Corporation

# 4085 US Highway 1

Rockledge, FL 32955

### Floor Plans





#### Adam Rathbun, CCIM, SIOR



### ${\it The}\, ULLIAN\,\,REALTY_{\it Corporation}$

# 4085 US Highway 1

Rockledge, FL 32955

### Location Map





#### Adam Rathbun, CCIM, SIOR



## ${\it The}\, ULLIAN\,\,REALTY_{\it Corporation}$

## 4085 US Highway 1

Rockledge, FL 32955

Demographics Map & Report



| POPULATION           | 1 MILE | 2 MILES | 3 MILES |
|----------------------|--------|---------|---------|
| Total Population     | 2,452  | 11,566  | 29,909  |
| Average Age          | 45.8   | 47.5    | 47.1    |
| Average Age (Male)   | 48.4   | 49.4    | 47.4    |
| Average Age (Female) | 45.1   | 47.2    | 47.3    |

| HOUSEHOLDS & INCOME | 1