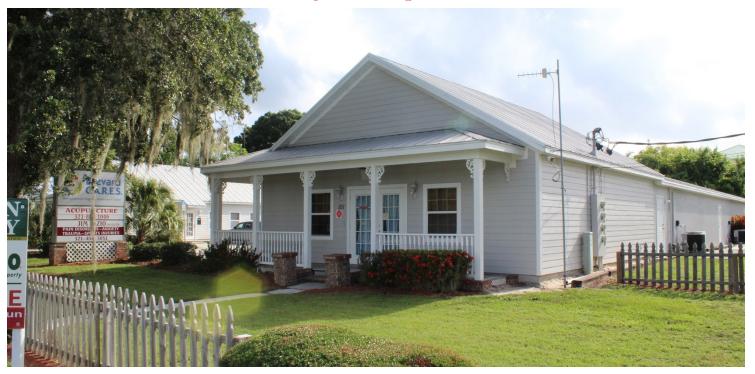

#### PROPERTY OVERVIEW

4,800 sf free standing office building located between Viera Blvd and Barnes Blvd on US1. This property has a newer roof and was painted in 2020. The property features a metal roof with attractive panel siding and concrete block construction. The property has a covered patio surrounding the building entrances. Large oak trees line the front of the property with a pylon sign fronting US1. 15 parking spaces in front of the building with an additional overflow lot behind the building.

#### **LOCATION OVERVIEW**

Located between Viera Blvd and Barnes Blvd on the east side of US1 in Rockledge.