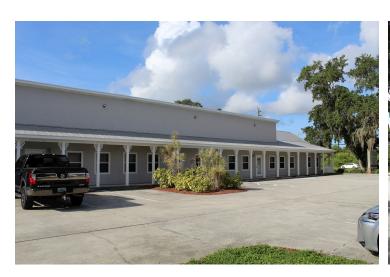

y features a metal roof with attractive panel siding and concrete block construction. The property has a covered patio surrounding the building entrances. Large oak trees line the front of the property with a pylon sign fronting US1. 15 parking spaces in front of the building with an additional overflow lot behind the building.

Suite 102-104: 3,000 sf

Suite 102&103: 2,000 sf

Suite 104: 1,000 sf

\* Multiple size office configurations available, see included floorplan

 $^{\ast}$  Suite 102 has no restroom so would need to be leased with Suite 103

#### **LOCATION OVERVIEW**

Located between Viera Blvd and Barnes Blvd on the east side of US1 in Rockledge.



#### Adam Rathbun, CCIM, SIOR



# The ULLIAN REALTY Corporation

# 4085 US Highway 1

Rockledge, FL 32955

### Additional Photos











#### Adam Rathbun, CCIM, SIOR



# The ULLIAN REALTY Corporation

# 4085 US Highway 1

Rockledge, FL 32955

### Additional Photos











#### Adam Rathbun, CCIM, SIOR



### The ULLIAN REALTY Corporation

# 4085 US Highway 1

Rockledge, FL 32955

### Floor Plans





#### Adam Rathbun, CCIM, SIOR



### ${\it The}\, ULLIAN\,\,REALTY_{\it Corporation}$

# 4085 US Highway 1

Rockledge, FL 32955

### Location Map





#### Adam Rathbun, CCIM, SIOR



## ${\it The}\, ULLIAN\,\,REALTY_{\it Corporation}$

## 4085 US Highway 1

Rockledge, FL 32955

Demographics Map & Report



| POPULATION           | 1 MILE | 2 MILES | 3 MILES |
|----------------------|--------|---------|---------|
| Total Population     | 2,452  | 11,566  | 29,909  |
| Average Age          | 45.8   | 47.5    | 47.