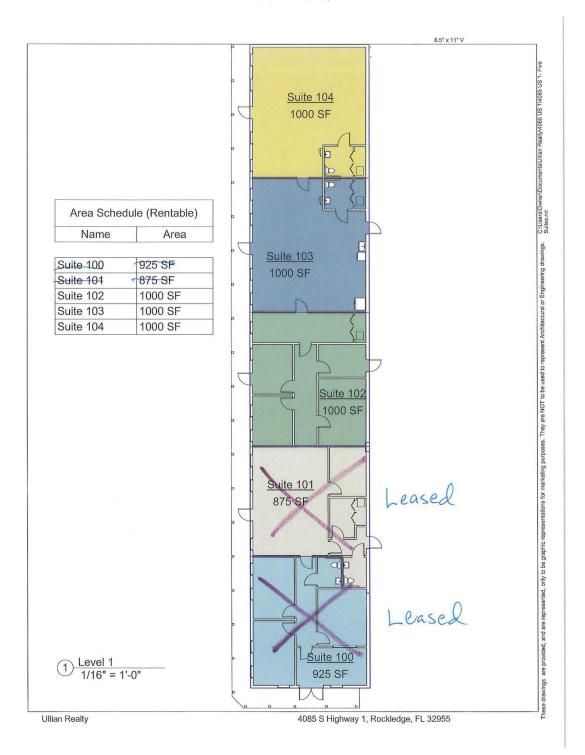

### Floor Plans

Suite 102-104: 3,000 sf

Suite 102&103: 2,000 sf

Suite 104: 1,000 sf

\* Multiple size office configurations available, see included floorplan

 $^{\ast}$  Suite 102 has no restroom so would need to be leased with Suite 103