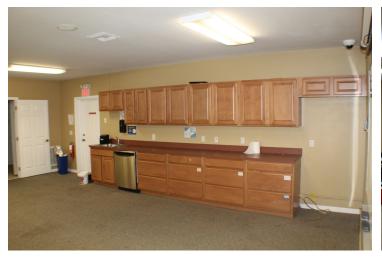

ntrances. Large oak trees line the front of the property with a pylon sign fronting US1. 15 parking spaces in front of the building with an additional overflow lot behind the building.

Suite 102-104: 3,000 sf

Suite 102&103: 2,000 sf

Suite 104: 1,000 sf

\* Multiple size office configurations available, see included floorplan

 $^{\ast}$  Suite 102 has no restroom so would need to be leased with Suite 103

#### **LOCATION OVERVIEW**

Located between Viera Blvd and Barnes Blvd on the east side of US1 in Rockledge.



#### Adam Rathbun, CCIM, SIOR



# The ULLIAN REALTY Corporation

# 4085 US Highway 1

Rockledge, FL 32955

### Additional Photos











#### Adam Rathbun, CCIM, SIOR



# The ULLIAN REALTY Corporation

# 4085 US Highway 1

Rockledge, FL 32955

### Additional Photos











#### Adam Rathbun, CCIM, SIOR



### The ULLIAN REALTY Corporation

# 4085 US Highway 1

Rockledge, FL 32955

### Floor Plans





#### Adam Rathbun, CCIM, SIOR



### ${\it The}\, ULLIAN\,\,REALTY_{\it Corporation}$

# 4085 US Highway 1

Rockledge, FL 32955

### Location Map





#### Adam Rathbun, CCIM, SIOR



## ${\it The}\, ULLIAN\,\,REALTY_{\it Corporation}$

## 4085 US Highway 1

Rockledge, FL 32955

Demographics Map & Report



| POPULATION           | 1 MILE | 2 MILES | 3 MILES |
|----------------------|--------|---------|---------|
| Total Population     | 2,452  | 11,566  | 29,909  |
| Average Age          | 45.8   | 47.5    | 47.1    |
| Average Age (Male)   | 48.4   | 49.4    | 47.4    |
| Average Age (Female) | 45.1   | 47.2    | 47.3    |

| HOUSEHOLDS & INCOME | 1 MIL