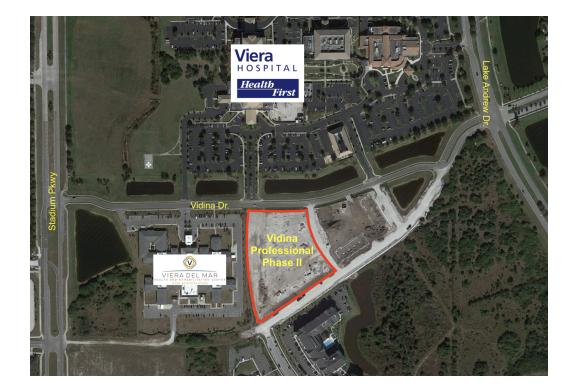

### **SITE PLAN**

Vidina Professional Office Park Phase II • Vidina Dr Viera, FL 32940