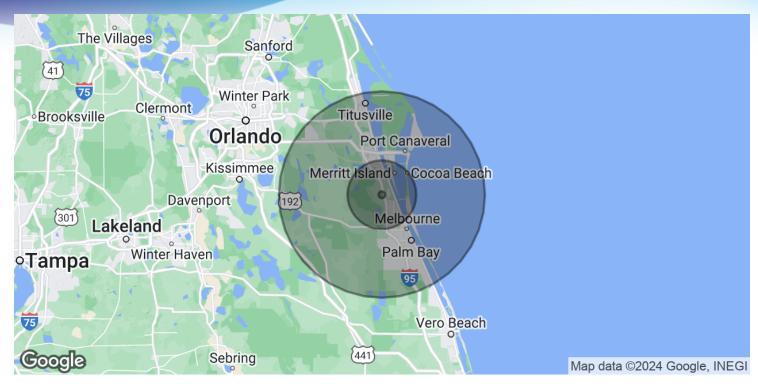

### **DEMOGRAPHICS MAP & REPORT**

Vidina Professional Office Park Phase II • Vidina Dr Viera, FL 32940

| I MILE    | 10 MILES                                                               | 30 MILES                                                                                                     |
|-----------|------------------------------------------------------------------------|--------------------------------------------------------------------------------------------------------------|
| 590       | 194,634                                                                | 613,330                                                                                                      |
| 41.0      | 44.6                                                                   | 43.5                                                                                                         |
| 41.1      | 43.7                                                                   | 42.3                                                                                                         |
| 40.9      | 45.3                                                                   | 44.6                                                                                                         |
| I MILE    | 10 MILES                                                               | 30 MILES                                                                                                     |
| 221       | 80,040                                                                 | 248,685                                                                                                      |
| 2.7       | 2.4                                                                    | 2.5                                                                                                          |
| \$83,890  | \$71,769                                                               | \$65,888                                                                                                     |
| \$256,360 | \$264,769                                                              | \$240,169                                                                                                    |
|           | 590<br>41.0<br>41.1<br>40.9<br><b>I MILE</b><br>221<br>2.7<br>\$83,890 | 590 194,634   41.0 44.6   41.1 43.7   40.9 45.3   I MILE IO MILES   221 80,040   2.7 2.4   \$83,890 \$71,769 |