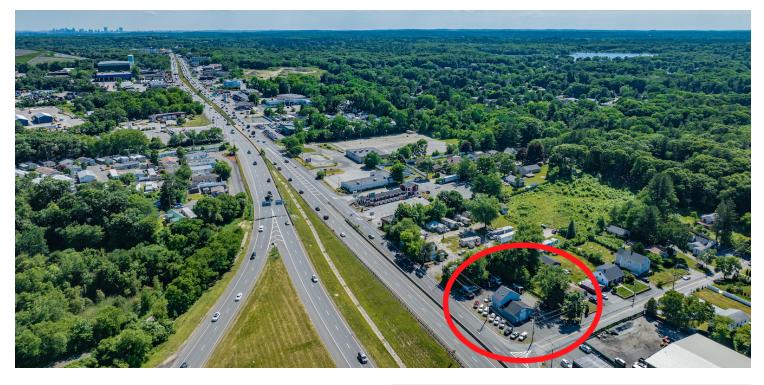

RETAIL/ AUTO SALES OR REDEVELOPMENT OPPORTUNITY ON ROUTE 1, PEABODY

COMMERCIAL

180 Newbury St, Peabody, MA 01960

#### **PROPERTY DESCRIPTION**

Faulkner Commercial Group is pleased to present for sale this property on Newbury Street (US Route 1) in Peabody. Route 1 is a primary route from the north into Boston, with 38,715 MPSI traffic count according to the MA Department of Transportation. This mixed-use property has historically been used for residential and auto sales, (40 used car license), but the .31 acre corner lot offers many possibilities for redevelopment.

#### **PROPERTY HIGHLIGHTS**

- Prime High Traffic Location
- 38,715 MPSI Traffic Count
- 40 Vehicle Used Sales License