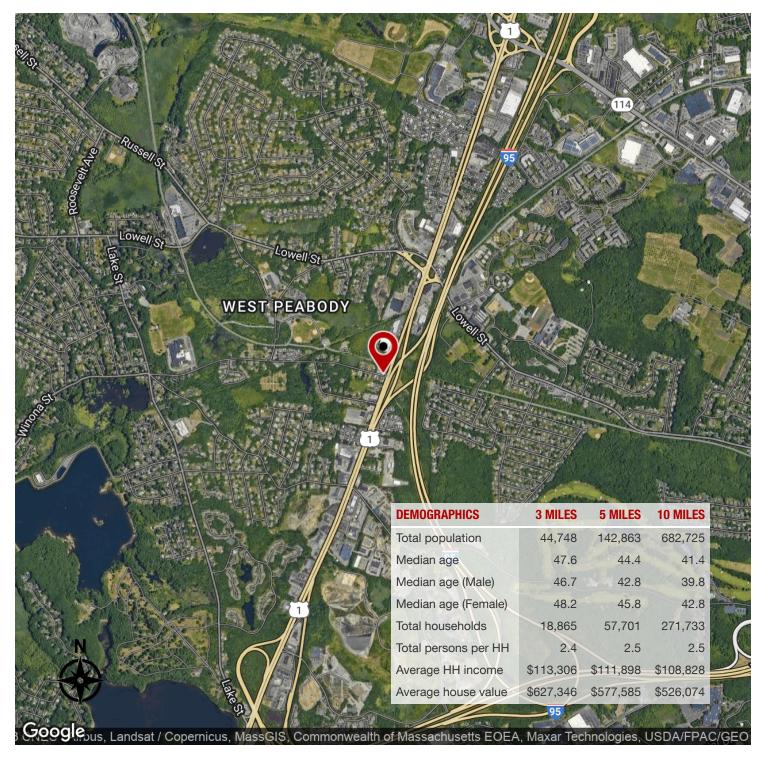

#### OFFERING SUMMARY

| Sale Price:    | \$900,000  |
|----------------|------------|
| Lot Size:      | 0.31 Acres |
| Building Size: | 2,140 SF   |
|                |            |

| DEMOGRAPHICS      | 3 MILES   | 5 MILES   | 10 MILES  |
|-------------------|-----------|-----------|-----------|
| Total Households  | 18,865    | 57,701    | 271,733   |
| Total Population  | 44,748    | 142,863   | 682,725   |
| Average HH Income | \$113,306 | \$111,898 | \$108,828 |

RETAIL/ AUTO SALES OR REDEVELOPMENT OPPORTUNITY ON ROUTE 1, PEABODY

180 Newbury St, Peabody, MA 01960

| POPULATION           | 3 MILES   | 5 MILES   | 10 MILES  |
|----------------------|-----------|-----------|-----------|
| Total Population     | 44,748    | 142,863   | 682,725   |
| Average Age          | 47.6      | 44.4      | 41.4      |
| Average Age (Male)   | 46.7      | 42.8      | 39.8      |
| Average Age (Female) | 48.2      | 45.8      | 42.8      |
|                      |           |           |           |
| HOUSEHOLDS & INCOME  | 3 MILES   | 5 MILES   | 10 MILES  |
| Total Households     | 18,865    | 57,701    | 271,733   |
| # of Persons per HH  | 2.4       | 2.5       | 2.5       |
| Average HH Income    | \$113,306 | \$111,898 | \$108,828 |
| Average House Value  | \$627,346 | \$577,585 | \$526,074 |

\* Demographic data derived from 2020 ACS - US Census

We obtained the information above from sources we believe to be reliable. However, we have not verified its accuracy and make no guarantee, warranty or representation about it. It is submitted subject to the possibility of errors, omissions, change of price, rental or other conditions, prior sale, lease or financing, or withdrawal without notice. We include projections, opinions, assumptions or estimates for example only, and they may not represent current or future performance of the property. You and your tax and legal advisors should conduct your own investigation of the property and transaction.