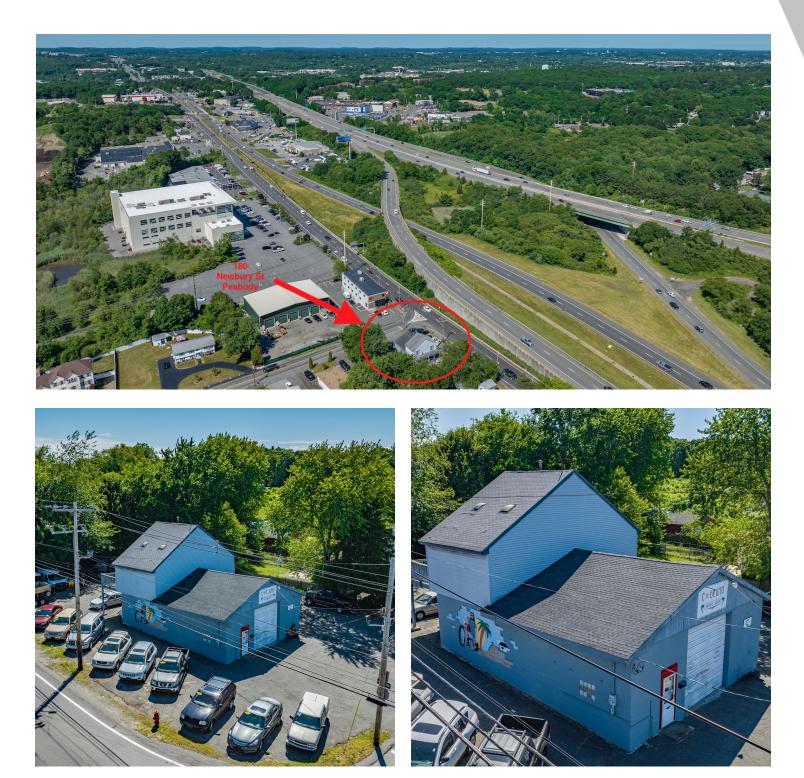

RETAIL/ AUTO SALES OR REDEVELOPMENT OPPORTUNITY ON ROUTE 1, PEABODY

COMMERCIAL

180 Newbury St, Peabody, MA 01960

#### **PROPERTY DESCRIPTION**

Faulkner Commercial Group is pleased to present for sale this property on Newbury Street (US Route 1) in Peabody. Route 1 is a primary route from the north into Boston, with 38,715 MPSI traffic count according to the MA Department of Transportation. This mixed-use property has historically been used for residential and auto sales, (40 used car license), but the .31 acre corner lot offers many possibilities for redevelopment.

#### **PROPERTY HIGHLIGHTS**

- Prime High Traffic Location
- 38,715 MPSI Traffic Count
- 40 Vehicle Used Sales License

#### OFFERING SUMMARY

| Sale Price:    | \$900,000  |
|----------------|------------|
| Lot Size:      | 0.31 Acres |
| Building Size: | 2,140 SF   |
|                |            |

| DEMOGRAPHICS      | 3 MILES   | 5 MILES   | 10 MILES  |
|-------------------|-----------|-----------|-----------|
| Total Households  | 18,865    | 57,701    | 271,733   |
| Total Population  | 44,748    | 142,863   | 682,725   |
| Average HH Income | \$113,306 | \$111,898 | \$108,828 |