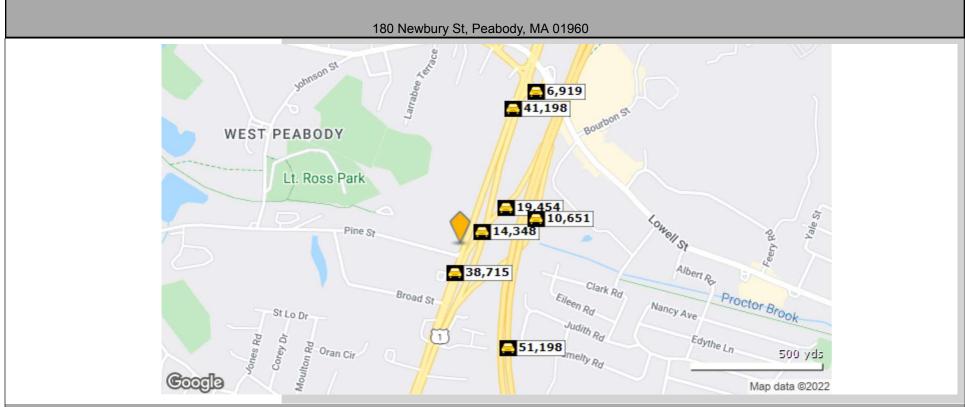

### **Traffic Count Report**

|    | Street                   | Cross Street  | Cross Str Dist | Count<br>Year | Avg Daily<br>Volume | Volume<br>Type | Miles from<br>Subject Prop |
|----|--------------------------|---------------|----------------|---------------|---------------------|----------------|----------------------------|
| 1  | Newbury St               | Pine St       | 0.08 SW        | 2022          | 16,654              | MPSI           | .06                        |
| 2  | RAMP-RT 95 SB TO RT 1 SB | Pine St       | 0.08 SW        | 2020          | 14,348              | AADT           | .06                        |
| 3  | Newbury St               | Pine St       | 0.03 NE        | 2022          | 38,715              | MPSI           | .06                        |
| 4  | Not Available            | Not Available | 0.00 No        | 2020          | 19,454              | MPSI           | .13                        |
| 5  | I- 95                    | Tumelty Rd    | 0.19 S         | 2022          | 14,467              | MPSI           | .18                        |
| 6  | RAMP-RT 1 NB TO RT 95 NB | Tumelty Rd    | 0.19 S         | 2020          | 10,651              | AADT           | .18                        |
| 7  | Tumelty Rd               | Judith Rd     | 0.09 NE        | 2022          | 50,942              | MPSI           | .25                        |
| 8  | Tumelty Rd               | Judith Rd     | 0.09 NE        | 2021          | 51,198              | MPSI           | .25                        |
| 9  | Newbury St               | Lowell St     | 0.11 NE        | 2022          | 41,198              | MPSI           | .32                        |
| 10 | Newbury St               | Lowell St     | 0.07 N         | 2020          | 6,919               | MPSI           | .38                        |