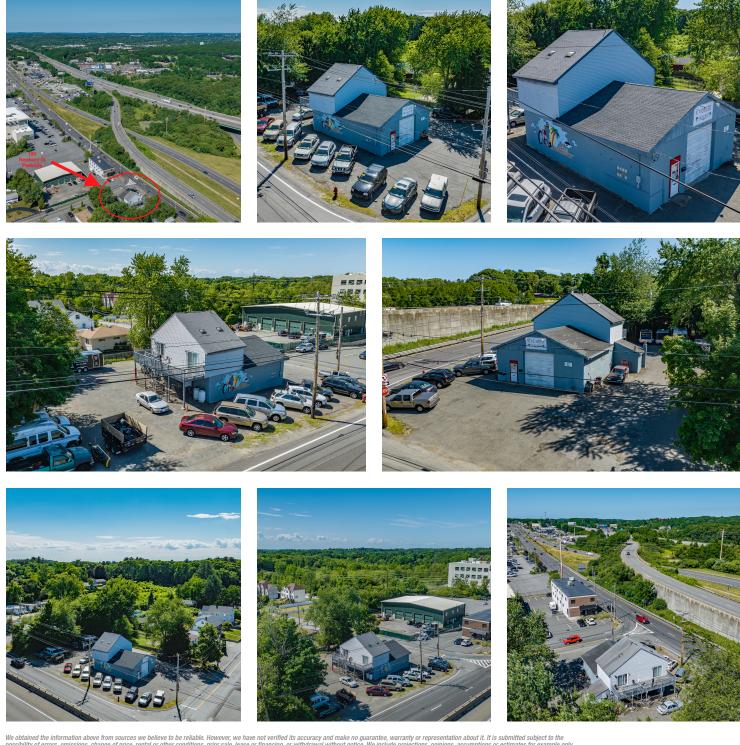

RETAIL/ AUTO SALES OR REDEVELOPMENT OPPORTUNITY ON ROUTE 1, PEABODY

COMMERCIAL

180 Newbury St, Peabody, MA 01960

#### **PROPERTY DESCRIPTION**

Faulkner Commercial Group is pleased to present for sale this property on Newbury Street (US Route 1) in Peabody. Route 1 is a primary route from the north into Boston, with 38,715 MPSI traffic count according to the MA Department of Transportation. This mixed-use property has historically been used for residential and auto sales, (40 used car license), but the .31 acre corner lot offers many possibilities for redevelopment.

#### **PROPERTY HIGHLIGHTS**

- Prime High Traffic Location
- 38,715 MPSI Traffic Count
- 40 Vehicle Used Sales License

#### OFFERING SUMMARY

| Sale Price:    | \$900,000  |
|----------------|------------|
| Lot Size:      | 0.31 Acres |
| Building Size: | 2,140 SF   |
|                |            |

| DEMOGRAPHICS      | 3 MILES   | 5 MILES   | 10 MILES  |
|-------------------|-----------|-----------|-----------|
| Total Households  | 18,865    | 57,701    | 271,733   |
| Total Population  | 44,748    | 142,863   | 682,725   |
| Average HH Income | \$113,306 | \$111,898 | \$108,828 |