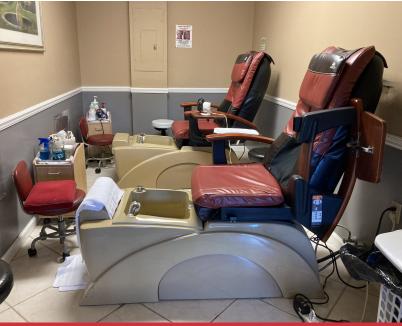

## **Retail** | 1,121 SF

Mostly open space with floor to ceiling storefront windows. Semi-private nook space, private office and restroom. Updated interior finishes. Currently operating as a nail salon. Nail salon inventory, furniture, fixtures and equipment available for \$5,000:

6 nail station tables, 2 spa/pedi chairs, check-in/checkout counter, waiting area, side tables 7 chairs, linens, nail polishes, tools, supplies and accessories, etc.