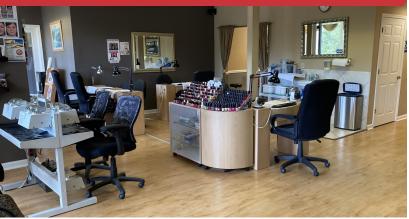

## **Retail** | 1,121 SF

Mostly open space with floor to ceiling storefront windows. Semi-private nook space, private office and restroom. Updated interior finishes. Currently operating as a nail salon. Nail salon inventory, furniture, fixtures and equipment available for \$5,000:

6 nail station tables, 2 spa/pedi chairs, check-in/checkout counter, waiting area, side tables 7 chairs, linens, nail polishes, tools, supplies and accessories, etc.