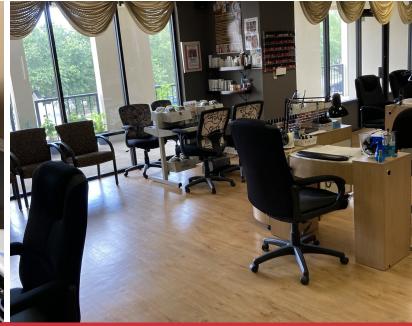

## **Retail** | 1,121 SF

Mostly open space with floor to ceiling storefront windows. Semi-private nook space, private office and restroom. Updated interior finishes. Currently operating as a nail salon. Nail salon inventory, furniture, fixtures and equipment available for \$5,000:

6 nail station tables, 2 spa/pedi chairs, check-in/checkout counter, waiting area, side tables 7 chairs, linens, nail polishes, tools, supplies and accessories, etc.