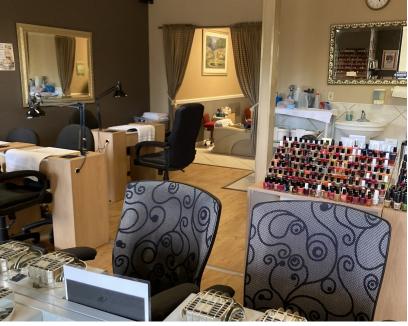

## **Retail** | 1,121 SF

Mostly open space with floor to ceiling storefront windows. Semi-private nook space, private office and restroom. Updated interior finishes. Currently operating as a nail salon. Nail salon inventory, furniture, fixtures and equipment available for \$5,000:

6 nail station tables, 2 spa/pedi chairs, check-in/checkout counter, waiting area, side tables 7 chairs, linens, nail polishes, tools, supplies and accessories, etc.