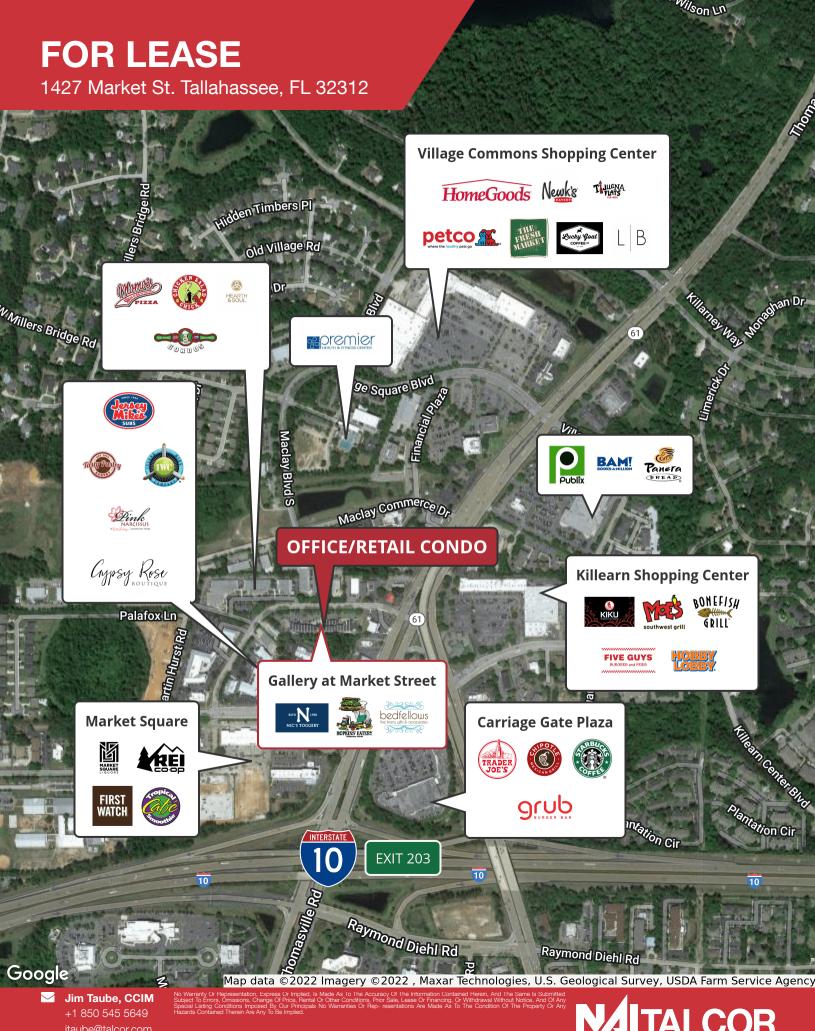

## **FOR LEASE**

1427 Market St. Tallahassee, FL 32312

## Shown after hours by appointment only. DO NOT DISTURB CURRENT TENANTS!

- Popular Gallery at Market St. Shopping Plaza
- I-10 & Thomasville Rd. Location.
- Updated interior finishes
- Nail Salon FF&E available separately