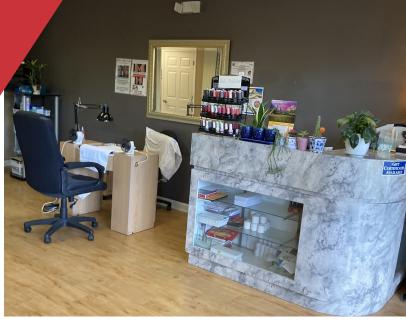

## **Retail** | 1,121 SF

Mostly open space with floor to ceiling storefront windows. Semi-private nook space, private office and restroom. Updated interior finishes. Currently operating as a nail salon. Nail salon inventory, furniture, fixtures and equipment available for \$5,000:

6 nail station tables, 2 spa/pedi chairs, check-in/checkout counter, waiting area, side tables 7 chairs, linens, nail polishes, tools, supplies and accessories, etc.