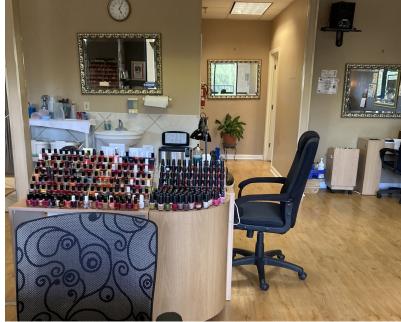

## **Retail** | 1,121 SF

Mostly open space with floor to ceiling storefront windows. Semi-private nook space, private office and restroom. Updated interior finishes. Currently operating as a nail salon. Nail salon inventory, furniture, fixtures and equipment available for \$5,000:

6 nail station tables, 2 spa/pedi chairs, check-in/checkout counter, waiting area, side tables 7 chairs, linens, nail polishes, tools, supplies and accessories, etc.