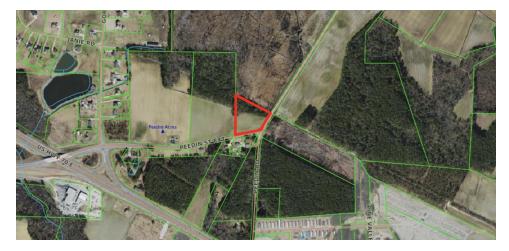

## **4 ACRE DEVELOPMENT LOT FOR SALE** 0 PEEDIN ROAD EXTENSION • SELMA, NC 27576

| OFFERING SUMMARY |                | PROPERTY OVERVIEW                                                                                                                                                                                                                                                                                                                                                                |
|------------------|----------------|----------------------------------------------------------------------------------------------------------------------------------------------------------------------------------------------------------------------------------------------------------------------------------------------------------------------------------------------------------------------------------|
| Sale Price:      | \$200,500      | This area is part of the growth that lead to Johnston County's ranking first in percentage growth and sixth in total growth of<br>all NC counties from the 2010 to 2020 census. This 4 acre development lot is conveniently located at the corner of Peedin<br>Road Extension and Peedin Road in Selma, less than a mile from the US Hwy 70 Bus and US Hwy 70 East intersection. |
| Lot Size:        | 4.01 Acres     | Current zoning is RA, highest and best use would be rezoning for commercial development. County water along Peedin<br>Road Extension.                                                                                                                                                                                                                                            |
|                  |                | PROPERTY HIGHLIGHTS                                                                                                                                                                                                                                                                                                                                                              |
| Zoning:          | RA             | Corner Lot                                                                                                                                                                                                                                                                                                                                                                       |
|                  |                | County Water along Peedin Rd Ext.                                                                                                                                                                                                                                                                                                                                                |
| Market:          | Raleigh/Durham | Zoned RA                                                                                                                                                                                                                                                                                                                                                                         |
|                  |                | Close proximity to 70Bus/70East Intersection                                                                                                                                                                                                                                                                                                                                     |
| Price / SF:      | \$1.15         |                                                                                                                                                                                                                                                                                                                                                                                  |