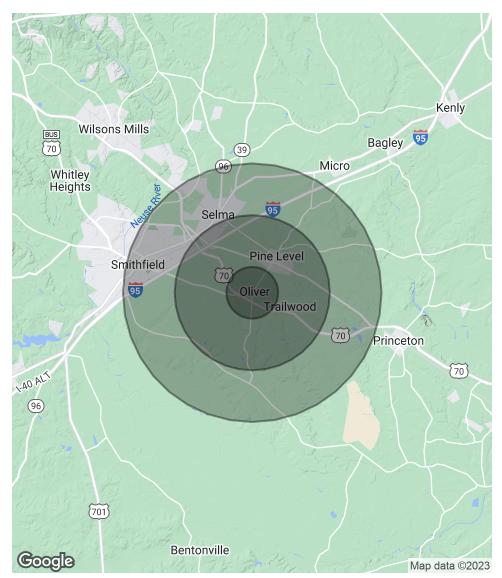

## **4 ACRE DEVELOPMENT LOT FOR SALE** 0 PEEDIN ROAD EXTENSION • SELMA, NC 27576

| POPULATION           | 1 MILE    | 3 MILES   | 5 MILES   |
|----------------------|-----------|-----------|-----------|
| Total Population     | 1,139     | 7,893     | 20,567    |
| Average Age          | 36.8      | 35.7      | 36.2      |
| Average Age (Male)   | 38.4      | 36.7      | 37.1      |
| Average Age (Female) | 39.6      | 36.4      | 36.2      |
|                      |           |           |           |
| HOUSEHOLDS & INCOME  | 1 MILE    | 3 MILES   | 5 MILES   |
| Total Households     | 461       | 3,035     | 7,853     |
| # of Persons per HH  | 2.5       | 2.6       | 2.6       |
| Average HH Income    | \$51,113  | \$49,422  | \$49,688  |
| Average House Value  | \$481,509 | \$201,098 | \$181,587 |