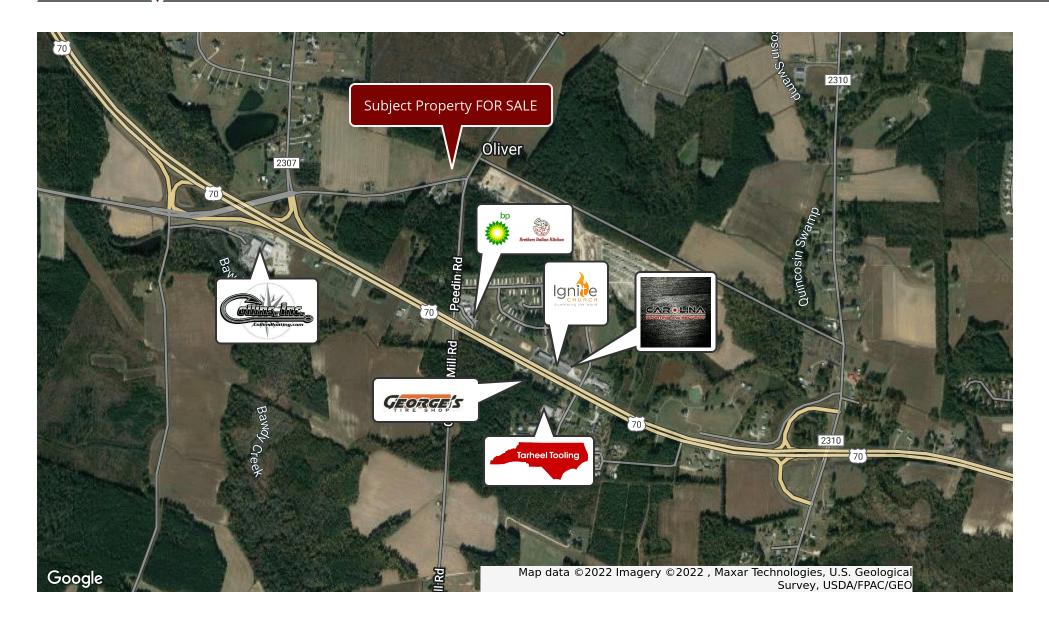

## **4 ACRE DEVELOPMENT LOT FOR SALE** 0 PEEDIN ROAD EXTENSION • SELMA, NC 27576

| OFFERING SUMMARY |                | PROPERTY OVERVIEW                                                                                                                                                                                                                                                                                                                                                                |
|------------------|----------------|----------------------------------------------------------------------------------------------------------------------------------------------------------------------------------------------------------------------------------------------------------------------------------------------------------------------------------------------------------------------------------|
| Sale Price:      | \$200,500      | This area is part of the growth that lead to Johnston County's ranking first in percentage growth and sixth in total growth of<br>all NC counties from the 2010 to 2020 census. This 4 acre development lot is conveniently located at the corner of Peedin<br>Road Extension and Peedin Road in Selma, less than a mile from the US Hwy 70 Bus and US Hwy 70 East intersection. |
| Lot Size:        | 4.01 Acres     | Current zoning is RA, highest and best use would be rezoning for commercial development. County water along Peedin<br>Road Extension.                                                                                                                                                                                                                                            |
|                  |                | PROPERTY HIGHLIGHTS                                                                                                                                                                                                                                                                                                                                                              |
| Zoning:          | RA             | Corner Lot                                                                                                                                                                                                                                                                                                                                                                       |
|                  |                | County Water along Peedin Rd Ext.                                                                                                                                                                                                                                                                                                                                                |
| Market:          | Raleigh/Durham | Zoned RA                                                                                                                                                                                                                                                                                                                                                                         |
|                  |                | Close proximity to 70Bus/70East Intersection                                                                                                                                                                                                                                                                                                                                     |
| Price / SF:      | \$1.15         |                                                                                                                                                                                                                                                                                                                                                                                  |