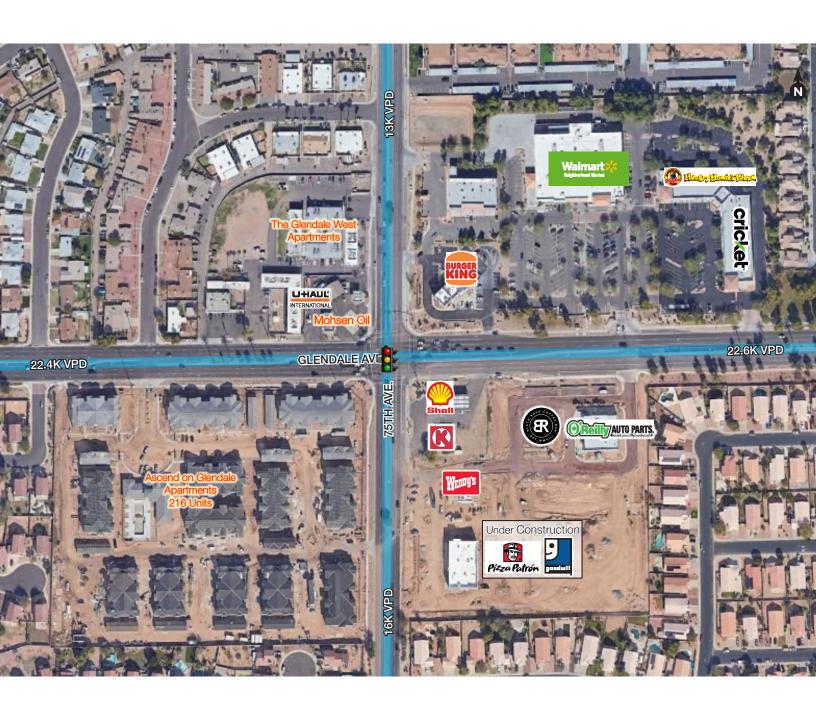

# Aerial Map

### NEC 75th Ave & Glendale Ave Shoppes at Glendale 75th \$20.00 + NNN