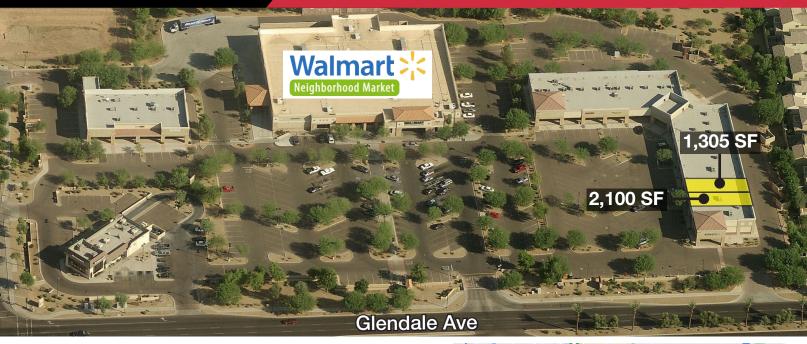

### NEC 75th Ave & Glendale Ave Shoppes at Glendale 75th \$20.00 + NNN

| Suite     | Square Feet                | Lease Rate    | Availability |
|-----------|----------------------------|---------------|--------------|
| C136      | 1,305 SF                   | \$20.00 + NNN | Vacant       |
| C138      | 2,100 SF                   | \$20.00 + NNN | Vacant       |
| C136/C138 | <i>(combined)</i> 3,405 SF | \$20.00 + NNN | Vacant       |

# Aerial Map