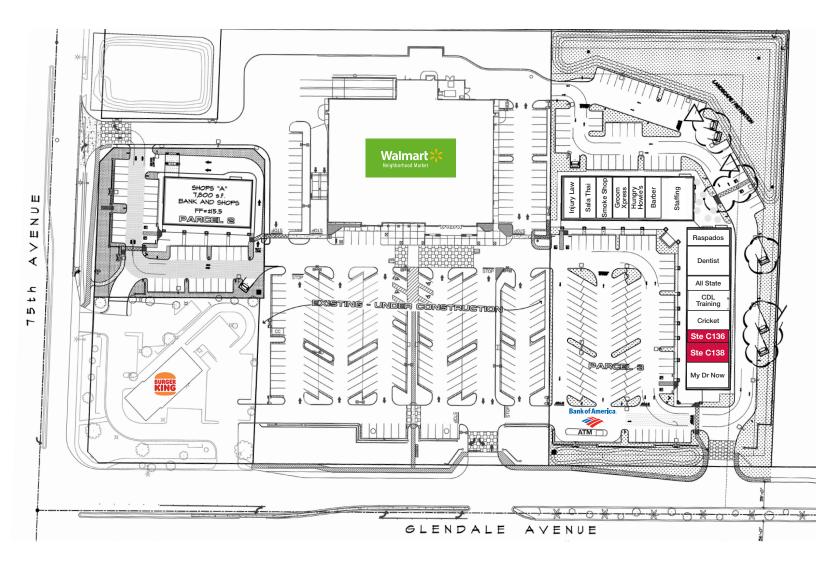

## Availabilities

### NEC 75th Ave & Glendale Ave Shoppes at Glendale 75th \$20.00 + NNN

| Suite     | Square Feet                | Lease Rate    | Availability |
|-----------|----------------------------|---------------|--------------|
| C136      | 1,305 SF                   | \$20.00 + NNN | Vacant       |
| C138      | 2,100 SF                   | \$20.00 + NNN | Vacant       |
| C136/C138 | <i>(combined)</i> 3,405 SF | \$20.00 + NNN | Vacant       |