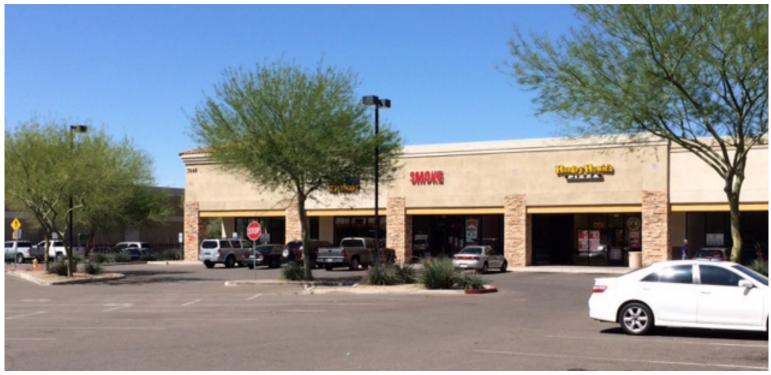

Average HH Income: | \$55,580 | \$53,252 | \$55,761 |
| Traffic Counts     |          |          | VPD      |
| W Glendale Ave     |          |          | 22,600   |
| N 75th Ave         |          |          | 16,078   |

#### Matt Harper, CCIM

## Availabilities

### NEC 75th Ave & Glendale Ave Shoppes at Glendale 75th \$20.00 + NNN



| Suite     | Square Feet                | Lease Rate    | Availability |
|-----------|----------------------------|---------------|--------------|
| C136      | 1,305 SF                   | \$20.00 + NNN | Vacant       |
| C138      | 2,100 SF                   | \$20.00 + NNN | Vacant       |
| C136/C138 | <i>(combined)</i> 3,405 SF | \$20.00 + NNN | Vacant       |

## **Photos**

#### NEC 75th Ave & Glendale Ave Shoppes at Glendale 75th \$20.00 + NNN







# Aerial Map

### NEC 75th Ave & Glendale Ave Shoppes at Glendale 75th \$20.00 + NNN