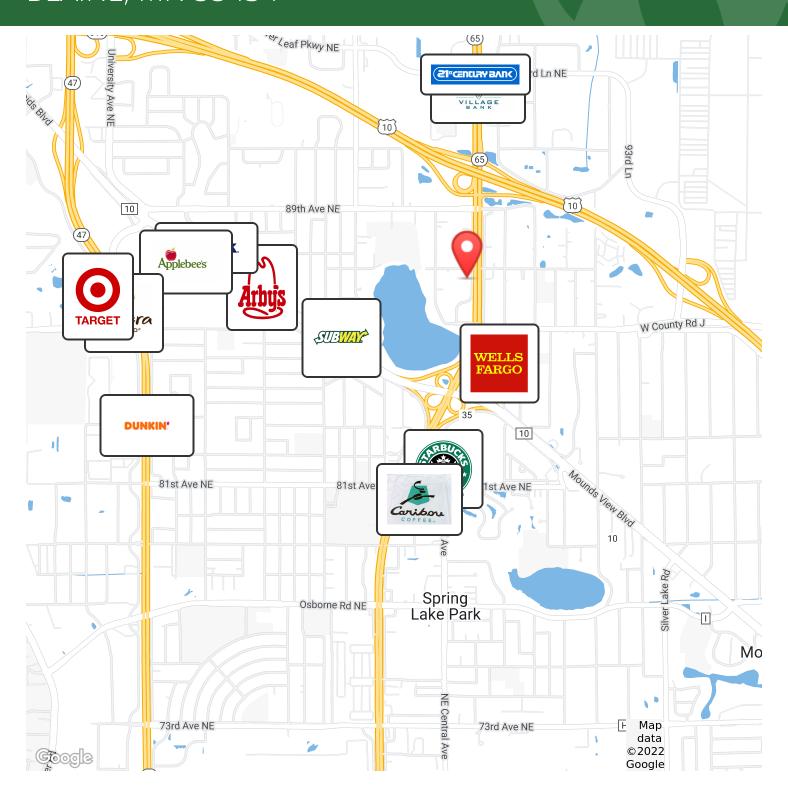

|
|                                         |                      |                     |                        |
| HOUSEHOLDS & INCOME                     | 0.5 MILES            | 1 MILE              | 1.5 MILES              |
| HOUSEHOLDS & INCOME  Total Households   | <b>0.5 MILES</b> 476 | <b>1 MILE</b> 2,433 | <b>1.5 MILES</b> 5,560 |
|                                         |                      |                     |                        |
| Total Households                        | 476                  | 2,433               | 5,560                  |
| Total Households<br># of Persons per HH | 476<br>2.3           | 2,433<br>2.4        | 5,560<br>2.5           |

<sup>\*</sup> Demographic data derived from 2020 ACS - US Census



### RETAILER MAP BLAINE, MN 55434





## ADDITIONAL PHOTOS BLAINE, MN 55434