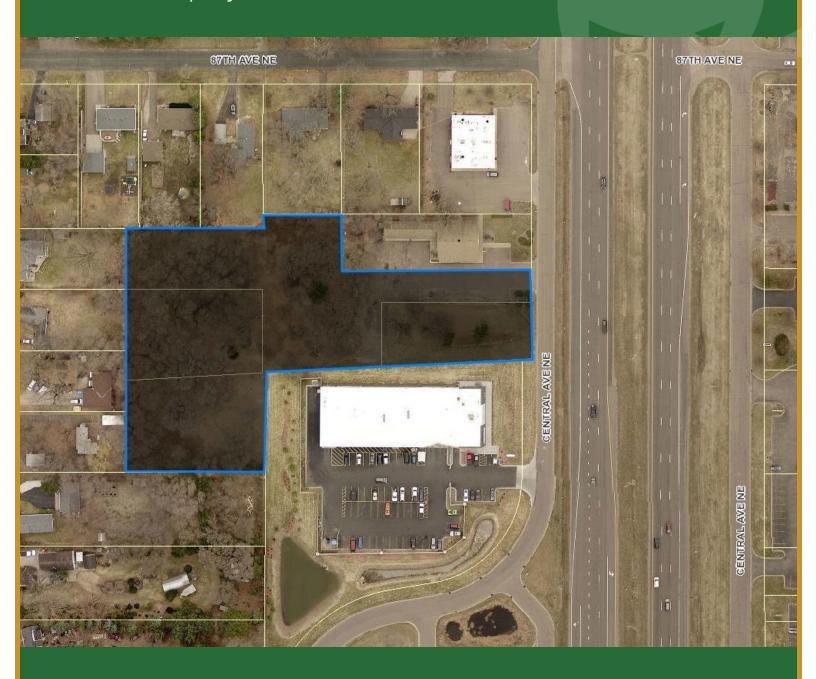

### 8634 CENTRAL AVE NE

**BLAINE, MN 55434**Commercial Property on Central Ave in Blaine

#### PROPERTY OVERVIEW

Excellent High Traffic Location in Blaine, 34,822 VPD

#### **PROPERTY HIGHLIGHTS**

- Great Location
- 34,822 Vehicles Per Day
- Excellent Visibility on Hwy 65
- Large 2.5 Acre Site
- Site Rezoning Potential