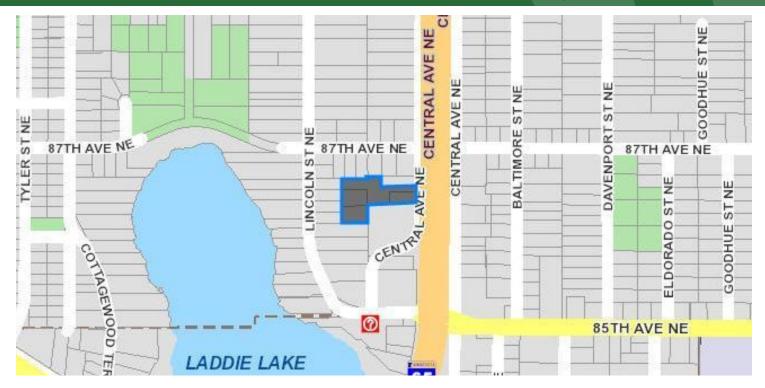

|                      |                     |                        |
| HOUSEHOLDS & INCOME                     | 0.5 MILES            | 1 MILE              | 1.5 MILES              |
| HOUSEHOLDS & INCOME  Total Households   | <b>0.5 MILES</b> 476 | <b>1 MILE</b> 2,433 | <b>1.5 MILES</b> 5,560 |
|                                         |                      |                     |                        |
| Total Households                        | 476                  | 2,433               | 5,560                  |
| Total Households<br># of Persons per HH | 476<br>2.3           | 2,433<br>2.4        | 5,560<br>2.5           |

<sup>\*</sup> Demographic data derived from 2020 ACS - US Census



### RETAILER MAP BLAINE, MN 55434





## ADDITIONAL PHOTOS BLAINE, MN 55434