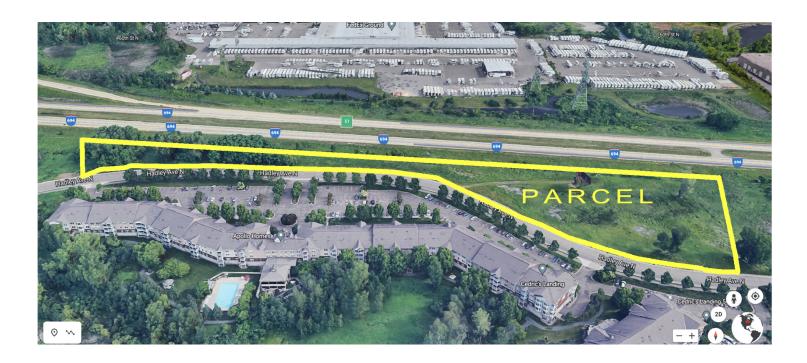

### 5705 HADLEY AVE N.

OAKDALE, MN 55128

4.5 acres with exposure to I-694

### **PROPERTY OVERVIEW**

4.5 acres with 1,331 linear square feet of exposure to I-694 in Oakdale MN.

#### PROPERTY HIGHLIGHTS

- Great Access to Hwy 36 and I-694
- Zoning is PUD
- 1,331 sf of lineal exposure to I-694
- Many surrounding neighborhood amenities
- Parcel is a great value for the exposure that the site has
- 69,721 VPD on 694
- PID: 0602921210005