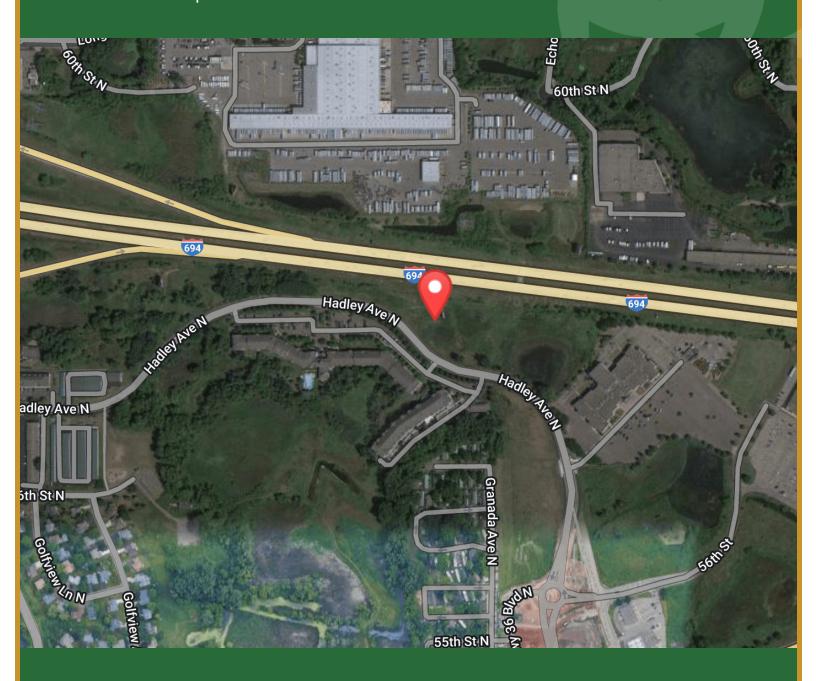

### 5705 HADLEY AVE N.

OAKDALE, MN 55128

4.5 acres with exposure to I-694

### **PROPERTY OVERVIEW**

4.5 acres with 1,331 linear square feet of exposure to I-694 in Oakdale MN.

#### PROPERTY HIGHLIGHTS

- Great Access to Hwy 36 and I-694
- Zoning is PUD
- 1,331 sf of lineal exposure to I-694
- Many surrounding neighborhood amenities
- Parcel is a great value for the exposure that the site has
- 69,721 VPD on 694
- PID: 0602921210005