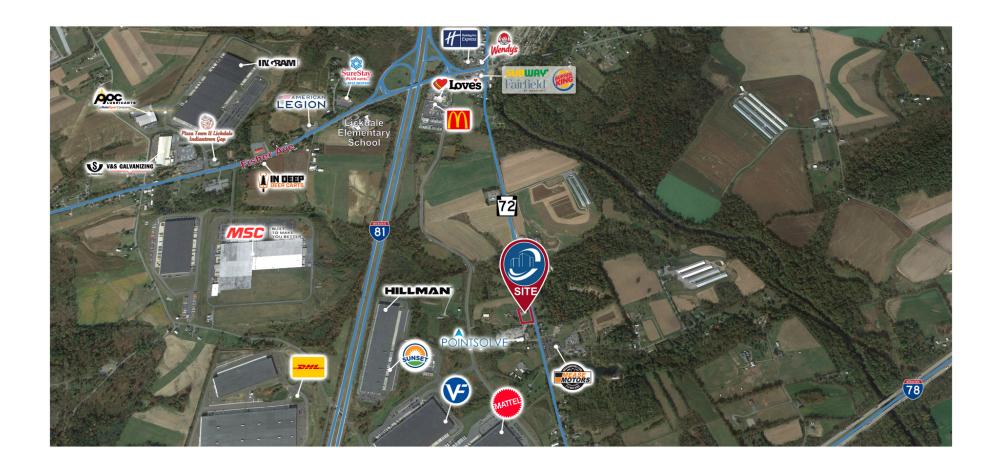

| Zoning:                  | Industrial            |
| Parking:                 | Ample on-site parking |

#### PROPERTY OVERVIEW

Great location just minutes off the Fisher Road (Lickdale) Exit of I-81 and Rt. 22 (Jonestown Road). Turn-key automotive facility offering one lift, currently in place.

#### **PROPERTY HIGHLIGHTS**

- 40' X 96' four- bay garage with 3 separate offices.
- The automotive garage is zoned for a car lot and previously approved for a State Inspection facility.
- Great visibility along busy State Rt. 72.



# **2855 State Route 72**

#### **RETAIL PROPERTY** FOR LEASE

2855 State Route 72 Jonestown, PA 17038

# **ADDITIONAL PHOTOS**











# **2855 State Route 72**

#### **RETAIL PROPERTY** FOR LEASE

2855 State Route 72 Jonestown, PA 17038

# **TRADE AERIAL**





### **DEMOGRAPHICS MAP & REPORT**

| POPULATION           | 1 MILE | 3 MILES | 5 MILES |
|----------------------|--------|---------|---------|
| Total Population     | 248    | 4,134   | 12,969  |
| Average Age          | 42.5   | 42.7    | 41.9    |
| Average Age (Male)   | 40.2   | 43.5    | 42.7    |
| Average Age (Female) | 43.0   | 40.2    | 39.8    |

| HOUSEHOLDS & INCOME | 1 MILE      | 3 MILES   | 5 MILES   |
|---------------------|-------------|-----------|-----------|
| Total Households    | 105         | 1,742     | 5,412     |
| # of Persons per HH | 2.4         | 2.4       | 2.4       |
| Average HH Income   | \$70,541    | \$74,529  | \$75,832  |
| Average House Value | \$4,122,992 | \$500,080 | \$309,509 |

<sup>\*</sup> Demographic data derived from 2020 ACS - US Censu