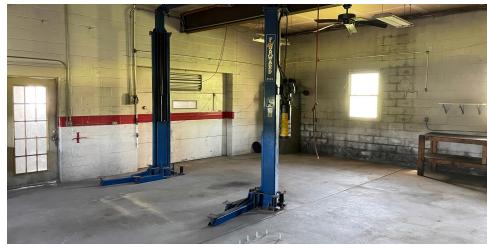

#### PROPERTY OVERVIEW

Great location just minutes off the Fisher Road (Lickdale) Exit of I-81 and Rt. 22 (Jonestown Road). Turn-key automotive facility offering one lift, currently in place.

# **ADDITIONAL PHOTOS**

# **2855 State Route 72**

#### **RETAIL PROPERTY** FOR LEASE

2855 State Route 72 Jonestown, PA 17038