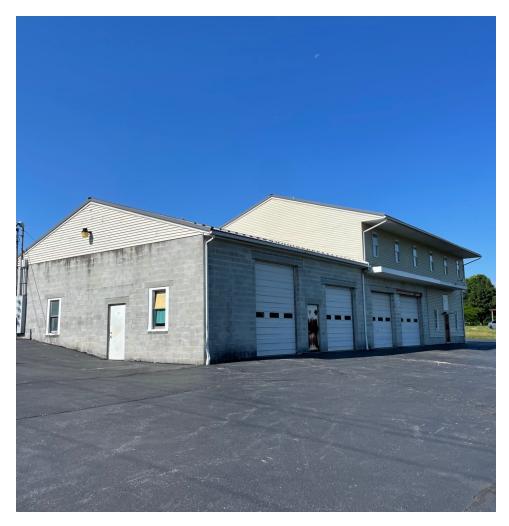

#### PROPERTY OVERVIEW

Great location just minutes off the Fisher Road (Lickdale) Exit of I-81 and Rt. 22 (Jonestown Road). Turn-key automotive facility offering one lift, currently in place.

#### **PROPERTY HIGHLIGHTS**

- 40' X 96' four- bay garage with 3 separate offices.
- The automotive garage is zoned for a car lot and previously approved for a State Inspection facility.
- Great visibility along busy State Rt. 72.

#### **RETAIL PROPERTY** FOR LEASE

2855 State Route 72 Jonestown, PA 17038