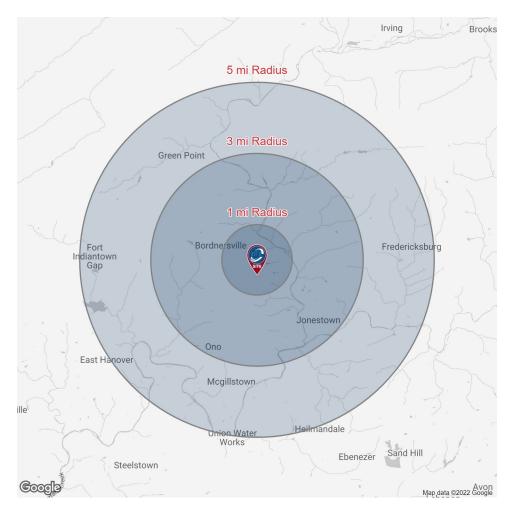

### **DEMOGRAPHICS MAP & REPORT**

| POPULATION           | 1 MILE | 3 MILES | 5 MILES |
|----------------------|--------|---------|---------|
| Total Population     | 248    | 4,134   | 12,969  |
| Average Age          | 42.5   | 42.7    | 41.9    |
| Average Age (Male)   | 40.2   | 43.5    | 42.7    |
| Average Age (Female) | 43.0   | 40.2    | 39.8    |

| HOUSEHOLDS & INCOME | 1 MILE      | 3 MILES   | 5 MILES   |
|---------------------|-------------|-----------|-----------|
| Total Households    | 105         | 1,742     | 5,412     |
| # of Persons per HH | 2.4         | 2.4       | 2.4       |
| Average HH Income   | \$70,541    | \$74,529  | \$75,832  |
| Average House Value | \$4,122,992 | \$500,080 | \$309,509 |

<sup>\*</sup> Demographic data derived from 2020 ACS - US Census