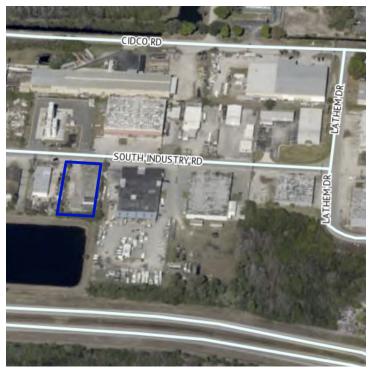

### **LOCATION MAP**

M2 Zoned Industrial Land - 665 S Industry Road, Cocoa • 665 S Industry Road Cocoa, FL 32926