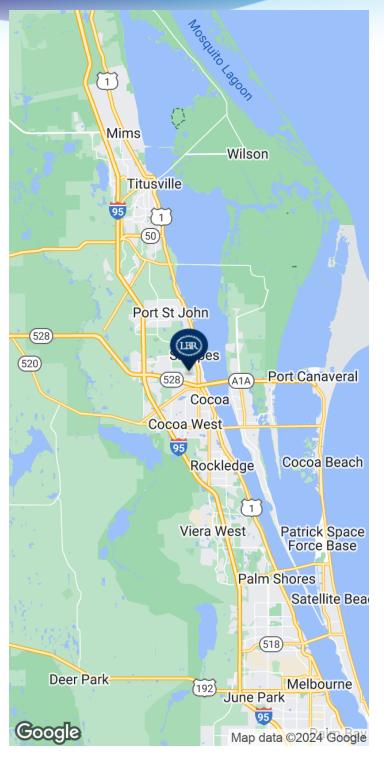

### **LOCATION MAP**

M2 Zoned Industrial Land - 665 S Industry Road, Cocoa • 665 S Industry Road Cocoa, FL 32926

#### **LOCATION OVERVIEW**

Lot Size:

0.46 Acres

Located Near Grissom Parkway and Industry Road - Industrial Hub in Cocoa Immediate Proximity to Beachline Expressway

+/- 37 Miles to Orlando International Airport +/- 30 Miles to Melbourne International Airport

+/- 10 Miles to Port Canaveral

**Zoning:** M2 Directly Across from Tropic Oil on Industry Road