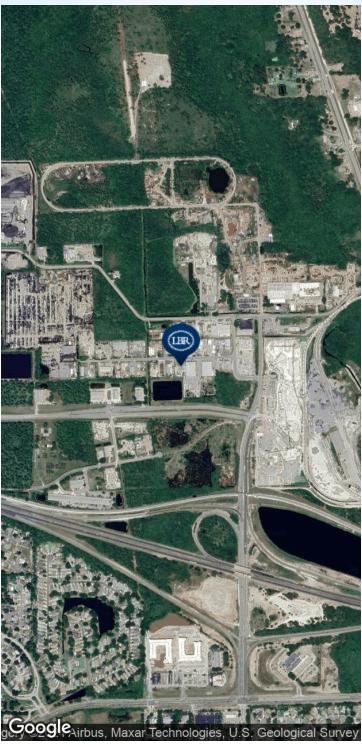

## **ADDITIONAL PHOTOS**

M2 Zoned Industrial Land - 665 S Industry Road, Cocoa • 665 S Industry Road Cocoa, FL 32926