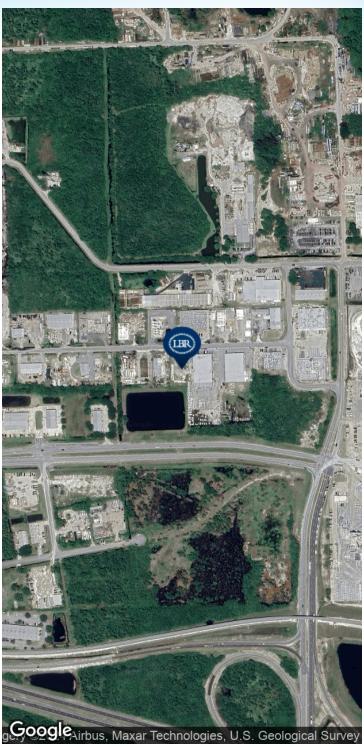

#### **LOCATION OVERVIEW**

**Zoning:** M2

Located Near Grissom Parkway and Industry Road - Industrial Hub in Cocoa Immediate Proximity to Beachline Expressway

+/- 37 Miles to Orlando International Airport

+/- 30 Miles to Melbourne International Airport

24-36-07-00-520 +/- 10 Miles to Port Canaveral

Directly Across from Tropic Oil on Industry Road

BRIAN L. LIGHTLE, CCIM, SIOR, CRE

Founder | Broker Associate 321.863.3228 brian@teamlbr.com