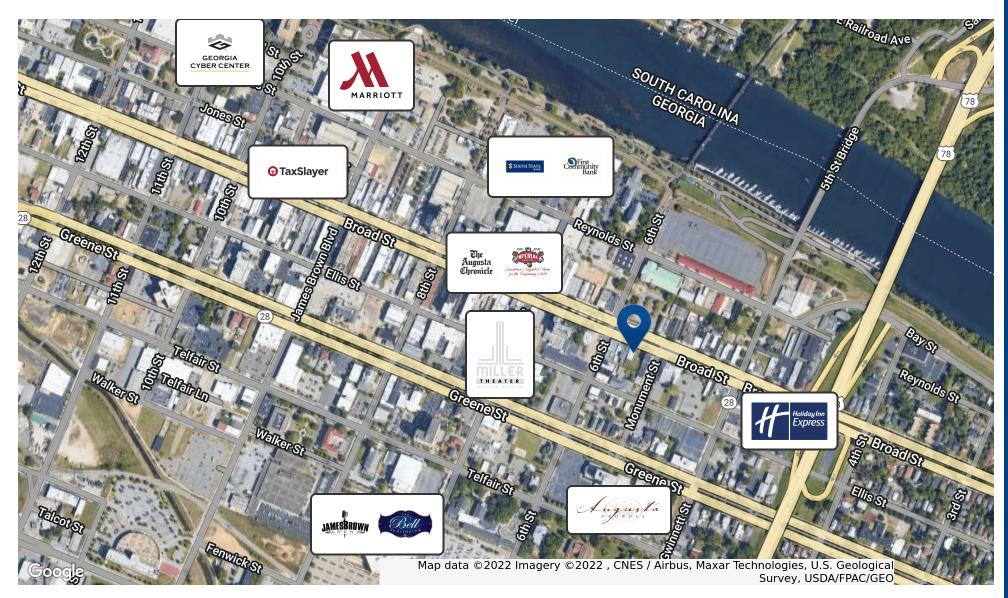

ity with multiple dining and retail options nearby. The property located in the 500 block of Broad Street is in a center of revitalization on Lower Broad with numerous new projects and businesses opening up in the area.

### OFFERING SUMMARY

| Sale Price:    | \$245,000  |
|----------------|------------|
| Lot Size:      | 0.13 Acres |
| Building Size: | 6,800 SF   |

| DEMOGRAPHICS      | 0.5 MILES | 1 MILE   | 1.5 MILES |
|-------------------|-----------|----------|-----------|
| Total Households  | 1,322     | 3,738    | 6,418     |
| Total Population  | 1,980     | 6,704    | 12,178    |
| Average HH Income | \$27,529  | \$29,789 | \$33,516  |



### **MATT AITKEN**

### **Additional Photos**











### **MATT AITKEN**

### **Location Map**







### MATT AITKEN

# Retailer Map





### MATT AITKEN

# Demographics Map & Report

| POPULATION           | 0.5 MILES | 1 MILE | 1.5 MILES |
|----------------------|-----------|--------|-----------|
| Total Population     | 1,980     | 6,704  | 12,178    |
| Average Age          | 43.6      | 40.0   | 39.1      |
| Average Age (Male)   | 38.6      | 36.4   | 36.1      |
| Average Age (Female) | 43.0      | 39.4   | 39.2      |

| HOUSEHOLDS & INCOME | 0.5 MILES | 1 MILE    | 1.5 MILES |
|---------------------|-----------|-----------|-----------|
| Total Households    | 1,322     | 3,738     | 6,418     |
| # of Persons per HH | 1.5       | 1.8       | 1.9       |
| Average HH Income   | \$27,529  | \$29,789  | \$33,516  |
| Average House Value | \$169,909 | \$128,537 | \$117,796 |

<sup>\*</sup> Demographic data derived f