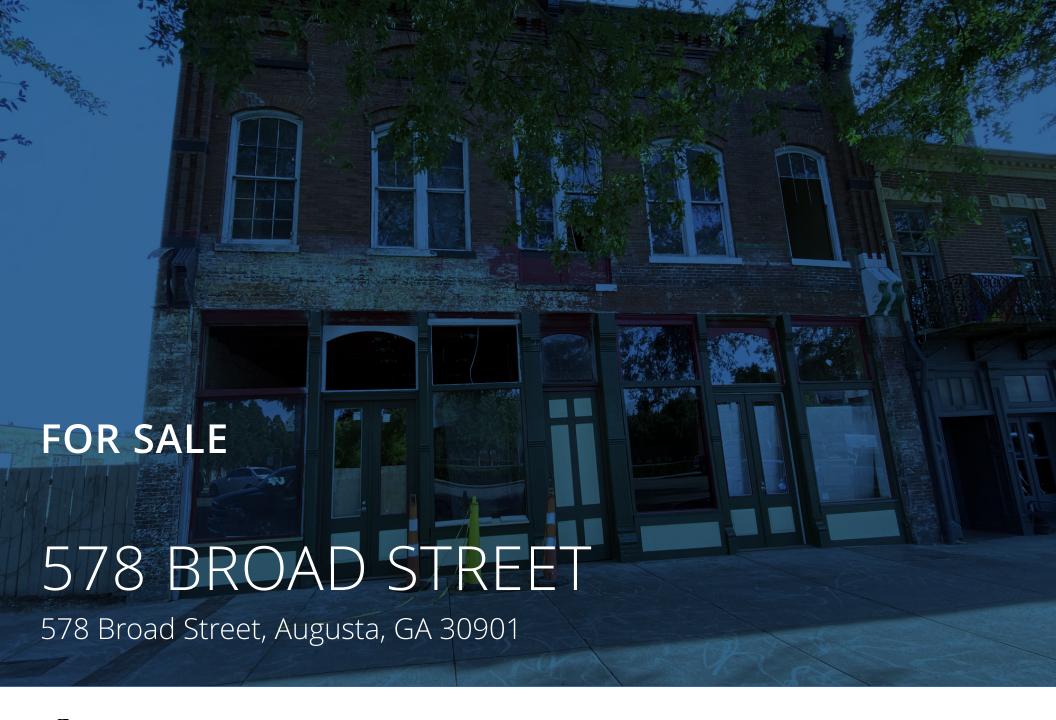

### **PROPERTY DESCRIPTION**

This historic building in Downtown Augusta is a prime spot for someone looking for an investment property for a mixed use with ground floor retail and upstairs residential potential. The property has great opportunities to qualify for grants for renovations to offset costs.

### **LOCATION DESCRIPTION**

Located in Downtown Augusta, this property is surrounded by a vibrant nightlife community with multiple dining and retail options nearby. The property located in the 500 block of Broad Street is in a center of revitalization on Lower Broad with numerous new projects and businesses opening up in the area.