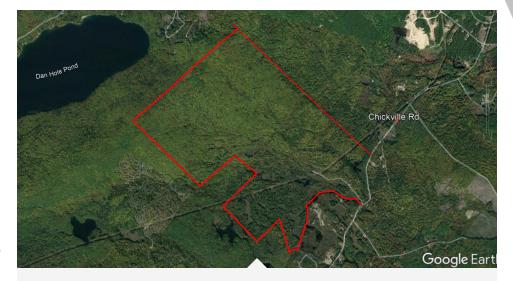

# PROPERTY OVERVIEW

With this period of inflation occurring presently, what becomes the best hedge against rampant inflation? One answer is land! Whether you are land banking, or purchasing a mountain getaway, both are a great investment. With up to 800 plus or minus acres available, this group of individually deeded parcels can provide both opportunities. Consisting of nine individual lots varying in size from 60 acres to 133 acres, with pricing that is reflective of the market for land in this area, this constitutes a fresh opportunity for the savvy investor. This can be purchased parcel by parcel or in its entirety. Pricing would reflect each situation. There are some amazing view lots, that provide opportunity for long views of lakes and mountains from superior elevations

Number of Lots

800 to 900 acres -Up to 8 lots under Current Use -

2464 linear feet of frontage - class V paved road.

3 contiguous view lots with 360 Degree views

3 contiguous 220 degree view lots

3 contiguous 180 degree view lots with ~3000 Lineal feet of swift water river frontage

- 900 acre boundaries are fully landlocked
- Bordered by large conservation Trusts & privately held non-developable lots
- · Off--grid hunting cabins, Woodland hide away
- North Country retreat overlooking Big & Little Danhole Ponds
- No contiguous development lands on 3 boundaries plus 5000 ft river front

# LOCATION DESCRIPTION

Ossipee is located in the south eastern section of the Lakes and Mountains of New Hampshire. It is located just under two hours from Boston, Worcester and within an hour of Portland ME. Ossipee Lake consists of some 3,245 acres, and is one of the more popular lakes in the area. Big Dan Hole pond is some 450 acres and is one of the best trout lakes in the state as well as having some of the most undeveloped shoreline in the area. Portions of the property overlook Dan Hole Pond, which is believed to be one of the volcanic vent holes from the eruptions many years ago. The sites are also located just 35 minutes south of North Conway, which is the center of the Mt Washington Valley. These are located in a very rural area, but ease of access to Route 16 and 171 makes it accessible.