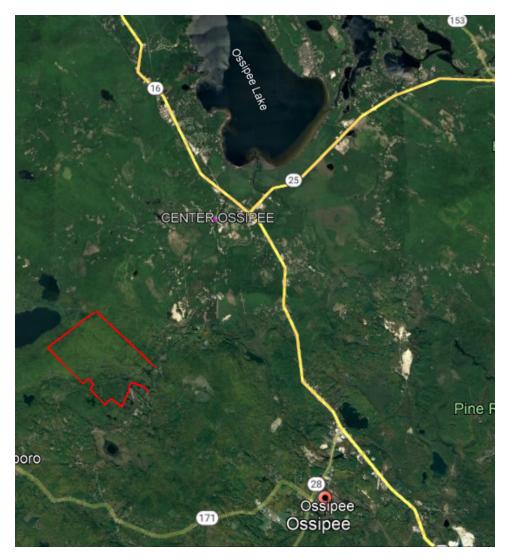

# LOCATION DESCRIPTION

Ossipee is located in the south eastern section of the Lakes and Mountains of New Hampshire. It is located just under two hours from Boston, Worcester and within an hour of Portland ME. Ossipee Lake consists of some 3,245 acres, and is one of the more popular lakes in the area. Big Dan Hole pond is some 450 acres and is one of the best trout lakes in the state as well as having some of the most undeveloped shoreline in the area. Portions of the property overlook Dan Hole Pond, which is believed to be one of the volcanic vent holes from the eruptions many years ago. The sites are also located just 35 minutes south of North Conway, which is the center of the Mt Washington Valley. These are located in a very rural area, but ease of access to Route 16 and 171 makes it accessible.

# 140 Chickville Road, Ossipee, NH 03864