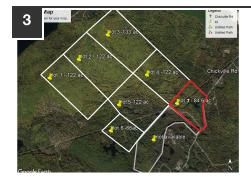

## LOT #3 - EXCLUDED FROM SALE

Ossipee, NH 03864

Price: \$0 Lot Size: 133.00 Acres

Price/Acre: \$0.00

Number of Lots

800 to 900 acres -Up to 8 lots under Current Use -

2464 linear feet of frontage - class V paved road.

3 contiguous view lots with 360 Degree views

3 contiguous 220 degree view lots

3 contiguous 180 degree view lots with ~3000 Lineal feet of swift water river frontage