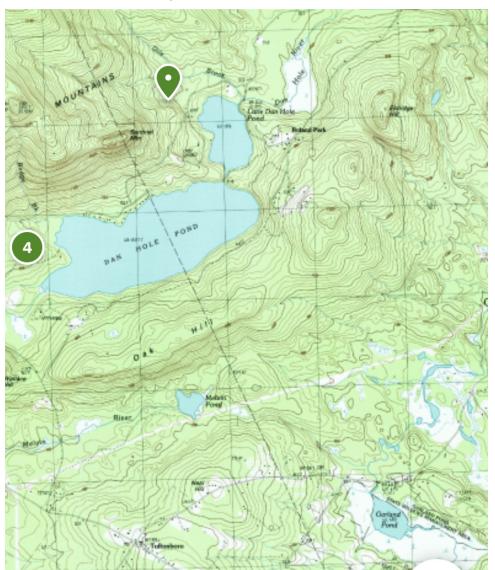

# LOCATION DESCRIPTION

Ossipee is located in the south eastern section of the Lakes and Mountains of New Hampshire. It is located just under two hours from Boston, Worcester and within an hour of Portland ME. Ossipee Lake consists of some 3,245 acres, and is one of the more popular lakes in the area. Big Dan Hole pond is some 450 acres and is one of the best trout lakes in the state as well as having some of the most undeveloped shoreline in the area. Portions of the property overlook Dan Hole Pond, which is believed to be one of the volcanic vent holes from the eruptions many years ago. The sites are also located just 35 minutes south of North Conway, which is the center of the Mt Washington Valley. These are located in a very rural area, but ease of access to Route 16 and 171 makes it accessible.

The Ossipee Mountains are a famous example of a ring dike complex (to geologists, at least). These geologic formations are scattered around the Northeast; Mount Pawtuckaway to the south is a smaller example. The Ossipee ring dike complex is noteworthy because it was the first of its kind to be studied. The outer ring dike is very nearly complete, and with a nine-mile diameter - pretty big.