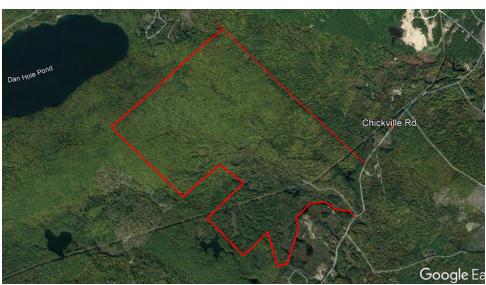

# LAKES/MOUNTAINS LARGE ACREAGE LAND BANKING W/FUTURE DEVELOPMENT POTENTIAL

Eldridge Hill 1286 ft

Logging road

Lot #4

Lot #7

Roland Park

Lot #3

Lot#6

Lot #2

Chickville Road

Lot #1

Neal Hill

1053 ft

140 Chickville Road, Ossipee, NH 03864