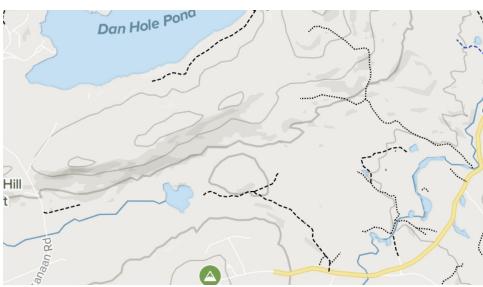

# LOCATION DESCRIPTION

Ossipee is located in the south eastern section of the Lakes and Mountains of New Hampshire. It is located just under two hours from Boston, Worcester and within an hour of Portland ME. Ossipee Lake consists of some 3,245 acres, and is one of the more popular lakes in the area. Big Dan Hole pond is some 450 acres and is one of the best trout lakes in the state as well as having some of the most undeveloped shoreline in the area. Portions of the property overlook Dan Hole Pond, which is believed to be one of the volcanic vent holes from the eruptions many years ago. The sites are also located just 35 minutes south of North Conway, which is the center of the Mt Washington Valley. These are located in a very rural area, but ease of access to Route 16 and 171 makes it accessible.