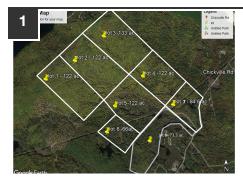

# 140 CHICKVILLE RD - TOTAL OF 800+/- ACRES

Ossipee, NH 03864

Price: \$2,030,000 Lot Size: 800.00 Acres

Price/Acre: \$2,537.50

## LOT #3 - EXCLUDED FROM SALE

Ossipee, NH 03864

Price: \$0 Lot Size: 133.00 Acres

Price/Acre: \$0.00

# **LOT #7 - EXCLUDED FROM SALE**

Ossipee, NH 03864

Price: \$0 Lot Size: 50.00 Acres

Price/Acre: \$0.00