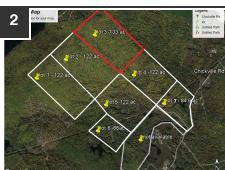

# 140 CHICKVILLE RD - TOTAL OF 800+/- ACRES

Ossipee, NH 03864

Price: \$2,030,000 Lot Size: 800.00 Acres

Price/Acre: \$2,537.50

## LOT #3 - EXCLUDED FROM SALE

Ossipee, NH 03864

Price: \$0 Lot Size: 133.00 Acres

Price/Acre: \$0.00

# **LOT #7 - EXCLUDED FROM SALE**

Ossipee, NH 03864

Price: \$0 Lot Size: 50.00 Acres

Price/Acre: \$0.00

Number of Lots

800 to 900 acres -Up to 8 lots under Current Use -

2464 linear feet of frontage - class V paved road.

3 contiguous view lots with 360 Degree views

3 contiguous 220 degree view lots

3 contiguous 180 degree view lots with ~3000 Lineal feet of swift water river frontage