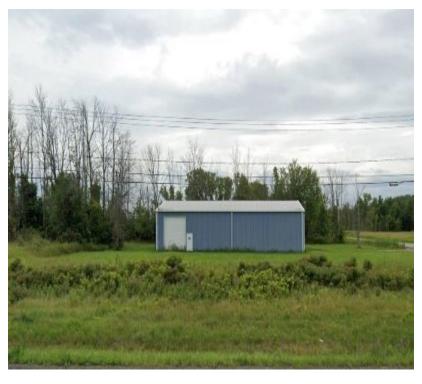

#### PROPERTY OVERVIEW

This Mixed-use commercial/residential dual-zoned vacant land is available for sale. 6.2+/- Acres of land located near Shawnee & Saunders Settlement Road intersection. 535' of Frontage with an irregular-shaped parcel. The front half of the land is currently zoned B2 - Commercial. The rear half of the land is Residential zoning. Situated in the front of the property is a 3,200+/- pre-engineered metal building with 16-foot eaves and a concrete foundation with two overhead doors for easy access and storage. All utilities are located at the Street. Owner of the property confirmed that the site is clean with no environmental issues and no wetlands. Additional 4.2 +/- Acres of land with the same Mixed-use commercial/residential dual-zoning is available directly across the street (old Saunders Settlement Road). This additional land is not included in the purchase price listed and can be bought for an additional amount. Town/County Taxes are True - School Taxes Are Not True Taxes, Listing Agent is trying to confirm the true taxes with the Starpoint School District. True Taxes To be Updated ASAP

#### PROPERTY HIGHLIGHTS

- 6.2+/- Acres
- Mixed-use commercial/residential dual-zoned vacant land
- 535' of Frontage with an irregular-shaped parcel
- Front half of the land zoned B2 Commercial
- Rear half of the land zoned -Residential
- 3,200+/- SF Pre-Engineered Metal Building
- All Utilities are Located at the Street
- Clean with no Environmental issues