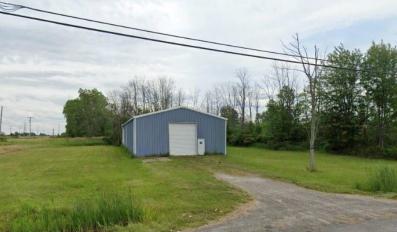

#### PROPERTY OVERVIEW

This Mixed-use commercial/residential dual-zoned vacant land is available for sale. 6.2+/- Acres of land located near Shawnee & Saunders Settlement Road intersection. 535' of Frontage with an irregular-shaped parcel. The front half of the land is currently zoned B2 - Commercial. The rear half of the land is Residential zoning. Situated in the front of the property is a 3,200+/- pre-engineered metal building with 16-foot eaves and a concrete foundation with two overhead doors for easy access and storage. All utilities are located at the Street. Owner of the property confirmed that the site is clean with no environmental issues and no wetlands. Additional 4.2 +/- Acres of land with the same Mixed-use commercial/residential dual-zoning is available directly across the street (old Saunders Settlement Road). This additional land is not included in the purchase price listed and can be bought for an additional amount. Town/County Taxes are True - School Taxes Are Not True Taxes, Listing Agent is trying to confirm the true taxes with the Starpoint School District. True Taxes To be Updated ASAP

#### PROPERTY HIGHLIGHTS

- 6.2+/- Acres
- Mixed-use commercial/residential dual-zoned vacant land
- 535' of Frontage with an irregular-shaped parcel
- Front half of the land zoned B2 Commercial
- Rear half of the land zoned -Residential
- 3,200+/- SF Pre-Engineered Metal Building
- All Utilities are Located at the Street
- Clean with no Environmental issues