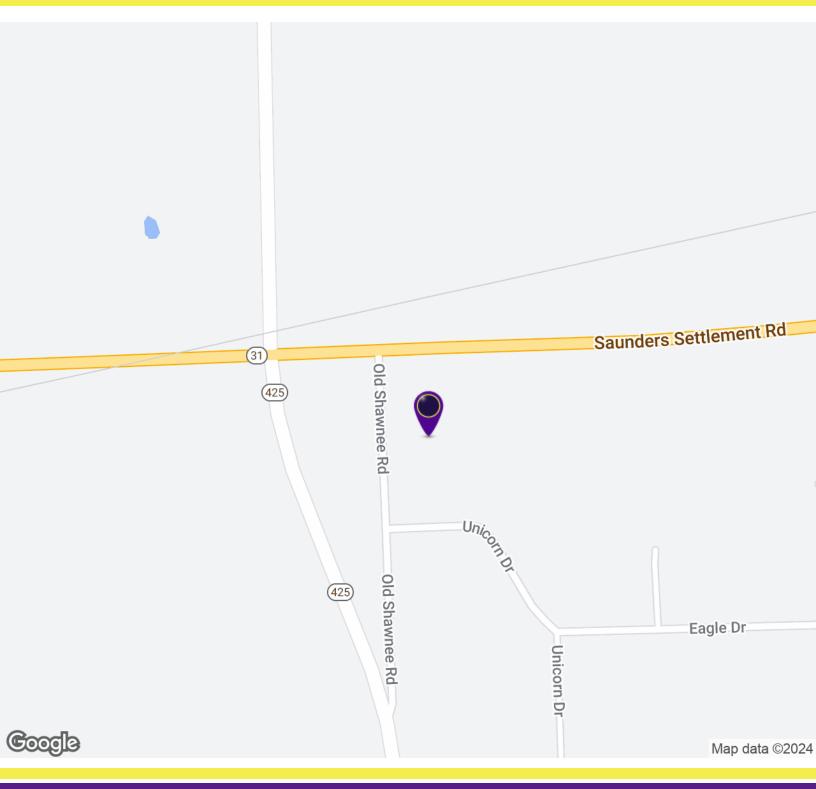

3832 Saunders Settlement Road South, Cambria, NY 14132

### LOCATION DESCRIPTION

Located between of Old Shawnee Rd and Diller Rd and Saunders Settlement Rd. Near by businesses Spoiled Rotten Pet Spa, Cancer Care of Western New York, Meyer Automotive, Lincoln Park Nursery and Bill and Gerry Kydd's Farm Market