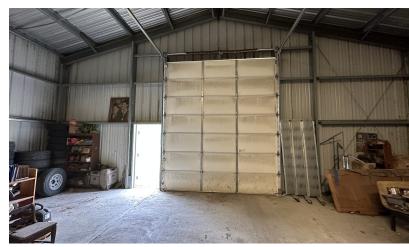

#### PROPERTY OVERVIEW

This Mixed-use commercial/residential dual-zoned vacant land is available for sale. 6.2+/- Acres of land located near Shawnee & Saunders Settlement Road intersection. 535' of Frontage with an irregular-shaped parcel. The front half of the land is currently zoned B2 - Commercial. The rear half of the land is Residential zoning. Situated in the front of the property is a 3,200+/- pre-engineered metal building with 16-foot eaves and a concrete foundation with two overhead doors for easy access and storage. All utilities are located at the Street. Owner of the property confirmed that the site is clean with no environmental issues and no wetlands. Additional 4.2 +/- Acres of land with the same Mixed-use commercial/residential dual-zoning is available directly across the street (old Saunders Settlement Road). This additional land is not included in the purchase price listed and can be bought for an additional amount. Town/County Taxes are True - School Taxes Are Not True Taxes, Listing Agent is trying to confirm the true taxes with the Starpoint School District. True Taxes To be Updated ASAP

#### PROPERTY HIGHLIGHTS

- 6.2+/- Acres
- Mixed-use commercial/residential dual-zoned vacant land
- 535' of Frontage with an irregular-shaped parcel
- Front half of the land zoned B2 Commercial
- Rear half of the land zoned -Residential
- 3,200+/- SF Pre-Engineered Metal Building
- All Utilities are Located at the Street
- Clean with no Environmental issues