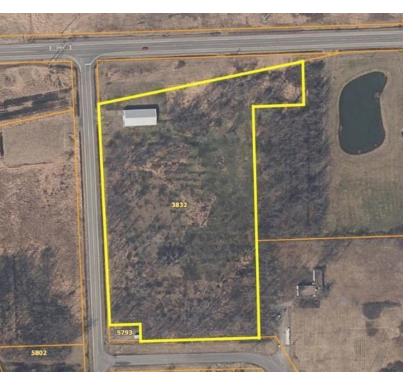

#### PROPERTY OVERVIEW

This Mixed-use commercial/residential dual-zoned vacant land is available for sale. 6.2+/- Acres of land located near Shawnee & Saunders Settlement Road intersection. 535' of Frontage with an irregular-shaped parcel. The front half of the land is currently zoned B2 - Commercial. The rear half of the land is Residential zoning. Situated in the front of the property is a 3,200+/- pre-engineered metal building with 16-foot eaves and a concrete foundation with two overhead doors for easy access and storage. All utilities are located at the Street. Owner of the property confirmed that the site is clean with no environmental issues and no wetlands. Additional 4.2 +/- Acres of land with the same Mixed-use commercial/residential dual-zoning is available directly across the street (old Saunders Settlement Road). This additional land is not included in the purchase price listed and can be bought for an additional amount. Town/County Taxes are True - School Taxes Are Not True Taxes, Listing Agent is trying to confirm the true taxes with the Starpoint School District. True Taxes To be Updated ASAP

#### PROPERTY HIGHLIGHTS

- 6.2+/- Acres
- Mixed-use commercial/residential dual-zoned vacant land
- 535' of Frontage with an irregular-shaped parcel
- Front half of the land zoned B2 Commercial
- Rear half of the land zoned -Residential
- 3,200+/- SF Pre-Engineered Metal Building
- All Utilities are Located at the Street
- Clean with no Environmental issues