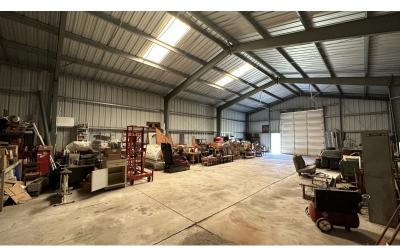

#### PROPERTY OVERVIEW

This Mixed-use commercial/residential dual-zoned vacant land is available for sale. 6.2+/- Acres of land located near Shawnee & Saunders Settlement Road intersection. 535' of Frontage with an irregular-shaped parcel. The front half of the land is currently zoned B2 - Commercial. The rear half of the land is Residential zoning. Situated in the front of the property is a 3,200+/- pre-engineered metal building with 16-foot eaves and a concrete foundation with two overhead doors for easy access and storage. All utilities are located at the Street. Owner of the property confirmed that the site is clean with no environmental issues and no wetlands. Additional 4.2 +/- Acres of land with the same Mixed-use commercial/residential dual-zoning is available directly across the street (old Saunders Settlement Road). This additional land is not included in the purchase price listed and can be bought for an additional amount. Town/County Taxes are True - School Taxes Are Not True Taxes, Listing Agent is trying to confirm the true taxes with the Starpoint School District. True Taxes To be Updated ASAP

#### PROPERTY HIGHLIGHTS

- 6.2+/- Acres
- Mixed-use commercial/residential dual-zoned vacant land
- 535' of Frontage with an irregular-shaped parcel
- Front half of the land zoned B2 Commercial
- Rear half of the land zoned -Residential
- 3,200+/- SF Pre-Engineered Metal Building
- All Utilities are Located at the Street
- Clean with no Environmental issues