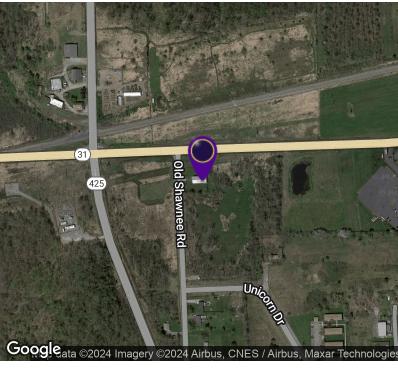

### LOCATION DESCRIPTION

Located between of Old Shawnee Rd and Diller Rd and Saunders Settlement Rd. Near by businesses Spoiled Rotten Pet Spa, Cancer Care of Western New York, Meyer Automotive, Lincoln Park Nursery and Bill and Gerry Kydd's Farm Market