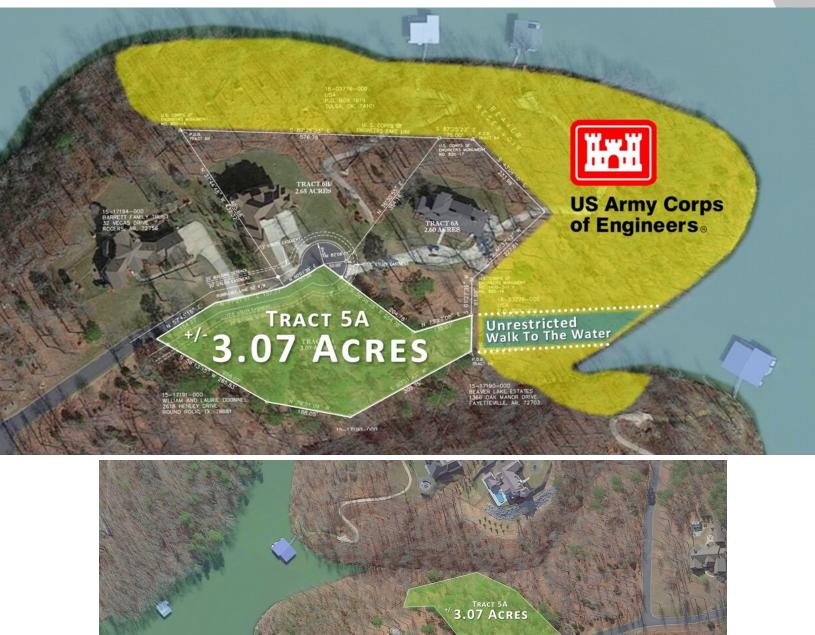

Esculapia Estates - Lot 5A Bumblebee Lane, Rogers, AR 72758

#### **PROPERTY OVERVIEW**

Very nice lake front lot in high end subdivision. Come build your custom dream home or weekend getaway at Beaver Lake. Nice homes in this subdivision and close to town. Imagine yourself coming home to a lakefront paradise every day after work. You can be from the lake to the mall in just 10 minutes! This is a great place to relax, fish, water ski, or just enjoy nature.

#### **PROPERTY HIGHLIGHTS**

- LAKE LOT
- HIGH-END, GATED SUBDIVISION
- CLOSE TO TOWN
- CLEARED, CURBING, HARDWOOD TREES & VIEW

We obtained the information above from sources we believe to be reliable. However, we have not verified its accuracy and make no guarantee, warranty or representation about it. It is submitted subject to the possibility of errors, omissions, change of price, rental or other conditions, prior sale, lease or financing, or withdrawal without notice. We include projections, opinions, assumptions or estimates for example only, and they may not represent current or future performance of the property. You and your tax and legal advisors should conduct your own investigation of the property and transaction.