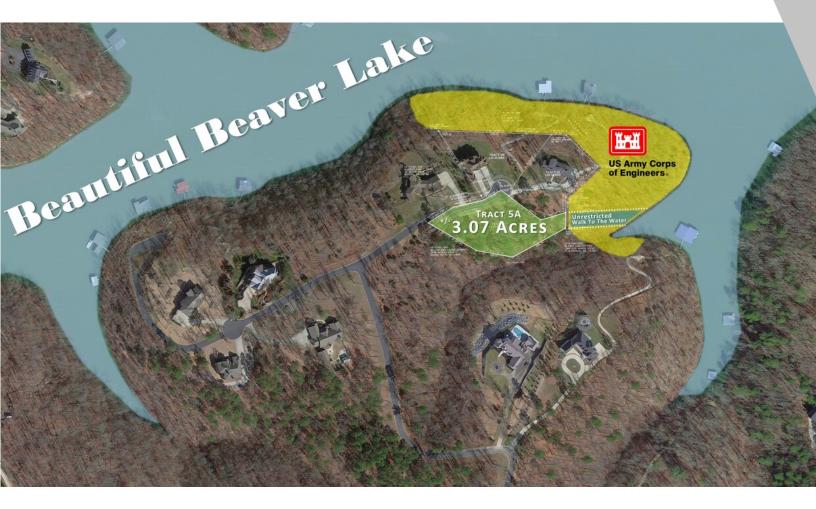

Esculapia Estates - Lot 5A Bumblebee Lane, Rogers, AR 72758

#### **PROPERTY OVERVIEW**

Very nice lake front lot in high end subdivision. Come build your custom dream home or weekend getaway at Beaver Lake. Nice homes in this subdivision and close to town. Imagine yourself coming home to a lakefront paradise every day after work. You can be from the lake to the mall in just 10 minutes! This is a great place to relax, fish, water ski, or just enjoy nature.

#### **PROPERTY HIGHLIGHTS**

- LAKE LOT
- HIGH-END, GATED SUBDIVISION
- CLOSE TO TOWN
- CLEARED, CURBING, HARDWOOD TREES & VIEW

We obtained the information above from sources we believe to be reliable. However, we have not verified its accuracy and make no guarantee, warranty or representation about it. It is submitted subject to the possibility of errors, omissions, change of price, rental or other conditions, prior sale, lease or financing, or withdrawal without notice. We include projections, opinions, assumptions or estimates for example only, and they may not represent current or future performance of the property. You and your tax and legal advisors should conduct your own investigation of the property and transaction.