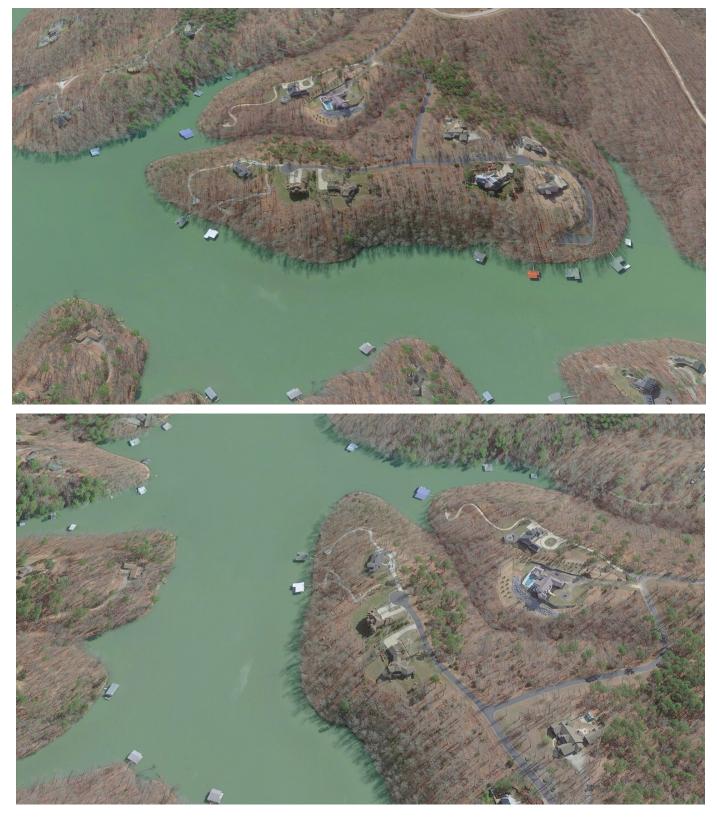

#### **PROPERTY OVERVIEW**

Very nice lake front lot in high end subdivision. Come build your custom dream home or weekend getaway at Beaver Lake. Nice homes in this subdivision and close to town. Imagine yourself coming home to a lakefront paradise every day after work. You can be from the lake to the mall in just 10 minutes! This is a great place to relax, fish, water ski, or just enjoy nature.

#### **PROPERTY HIGHLIGHTS**

- LAKE LOT
- HIGH-END, GATED SUBDIVISION
- CLOSE TO TOWN
- CLEARED, CURBING, HARDWOOD TREES & VIEW

We obtained the information above from sources we believe to be reliable. However, we have not verified its accuracy and make no guarantee, warranty or representation about it. It is submitted subject to the possibility of errors, omissions, change of price, rental or other conditions, prior sale, lease or financing, or withdrawal without notice. We include projections, opinions, assumptions or estimates for example only, and they may not represent current or future performance of the property. You and your tax and legal advisors should conduct your own investigation of the property and transaction.