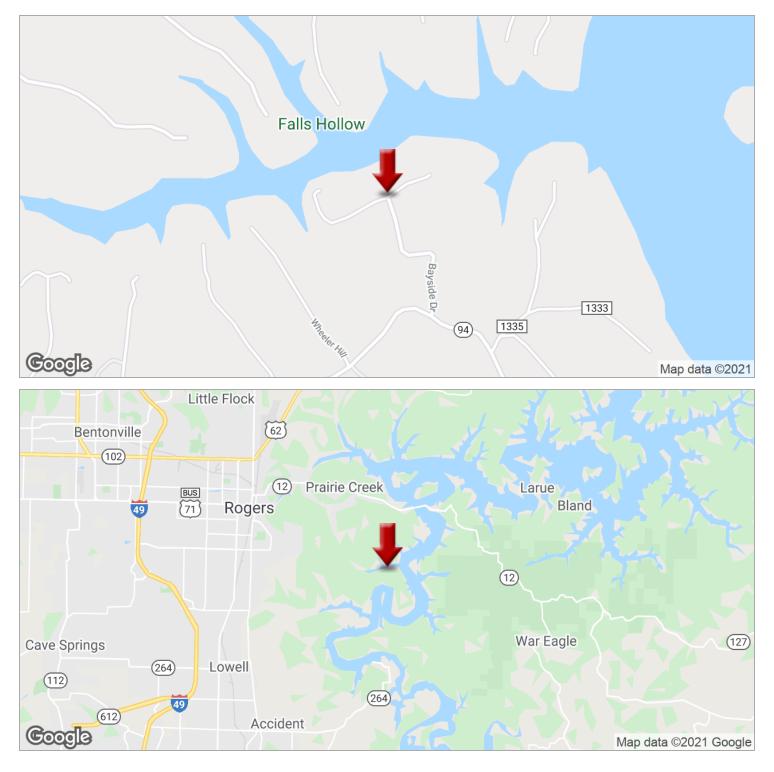

Esculapia Estates - Lot 5A Bumblebee Lane, Rogers, AR 72758

#### **PROPERTY OVERVIEW**

Very nice lake front lot in high end subdivision. Come build your custom dream home or weekend getaway at Beaver Lake. Nice homes in this subdivision and close to town. Imagine yourself coming home to a lakefront paradise every day after work. You can be from the lake to the mall in just 10 minutes! This is a great place to relax, fish, water ski, or just enjoy nature.