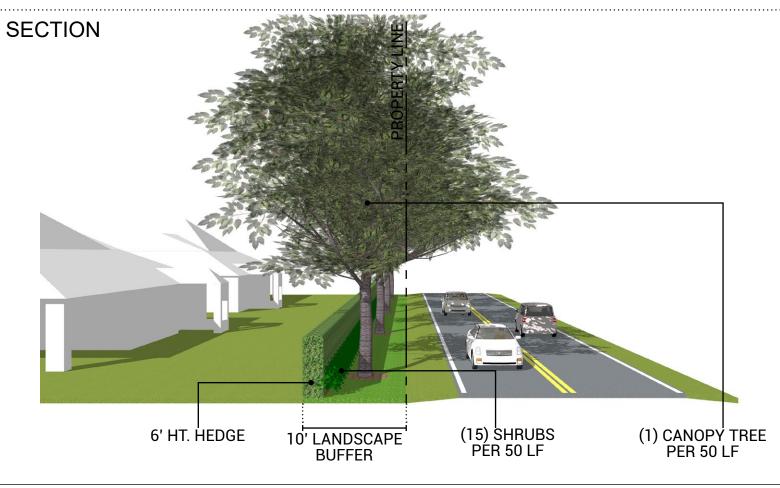

TYPE B\* (BUFFER BETWEEN NON-RESIDENTIAL AND RESIDENTIAL USE)

|                     | CODE REQUIREMENTS PER SEC. 23-307.3a | PROPOSED                       |
|---------------------|--------------------------------------|--------------------------------|
| <b>BUFFER WIDTH</b> | 5'                                   | 10'                            |
| SOLID SCREEN        | 6' HT. WALL/HEDGE                    | 6' HT. WALL + CONTINUOUS HEDGE |
| CANOPY TREES        | NOT REQUIRED                         | (1) PER 50 LF                  |
| SHRUBS              | NOT REQUIRED                         | (15) PER 50 LF                 |