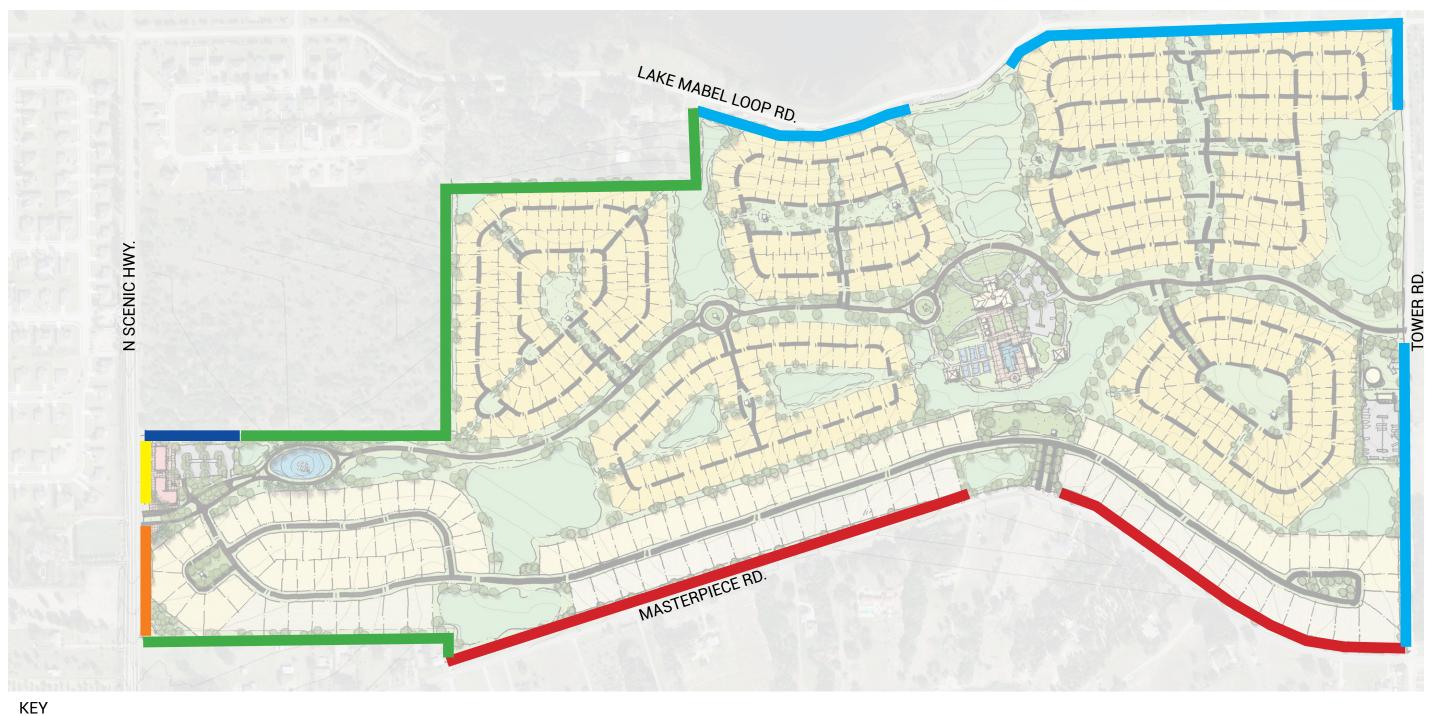

TYPE A

CODE REQUIREMENTS **PROPOSED** PER SEC. 23-307.3b **BUFFER WIDTH** 20' 20' 6' HT. WALL OR HEDGE SOLID SCREEN 6' HT. WALL **CANOPY TREES** (1) PER 50 LF (1) PER 40 LF (1) PER 40 LF **UNDERSTORY TREES NOT REQUIRED** SHRUBS **NOT REQUIRED** (15) PER 100 LF TYPE A\*

|                  | CODE REQUIREMENTS<br>PER SEC. 23-307.3b | PROPOSED                          |  |  |
|------------------|-----------------------------------------|-----------------------------------|--|--|
| BUFFER WIDTH     | 20'                                     | 20'                               |  |  |
| SOLID SCREEN     | 6' HT. WALL OR HEDGE                    | 6' HT. WALL + 4' HT. HEDGE + BERM |  |  |
| CANOPY TREES     | (1) PER 50 LF                           | (1) PER 40 LF                     |  |  |
| UNDERSTORY TREES | NOT REQUIRED                            | (1) PER 40 LF                     |  |  |
| SHRUBS           | NOT REQUIRED                            | (15) PER 50 LF                    |  |  |

## TYPE B

|              | CODE REQUIREMENTS<br>PER SEC. 23-307.3b | PROPOSED       |
|--------------|-----------------------------------------|----------------|
| BUFFER WIDTH | 10'                                     | 10'            |
| SOLID SCREEN | 6' HT. WALL/HEDGE                       | 6' HEDGE       |
| CANOPY TREES | NOT REQUIRED                            | (1) PER 50 LF  |
| SHRUBS       | NOT REQUIRED                            | (15) PER 50 LF |

TYPE B\* (BUFFER BETWEEN NON-RESIDENTIAL AND RESIDENTIAL USE)

|                     | CODE REQUIREMENTS PER SEC. 23-307.3a | PROPOSED                       |
|---------------------|--------------------------------------|--------------------------------|
| <b>BUFFER WIDTH</b> | 5'                                   | 10'                            |
| SOLID SCREEN        | 6' HT. WALL/HEDGE                    | 6' HT. WALL + CONTINUOUS HEDGE |
| CANOPY TREES        | NOT REQUIRED                         | (1) PER 50 LF                  |
| SHRUBS              | NOT REQUIRED                         | (15) PER 50 LF                 |