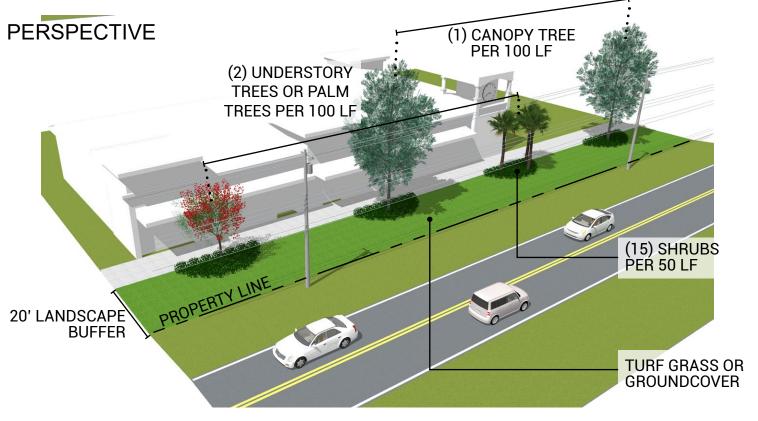

|                  | CODE REQUIREMENTS PER SEC. 23-307.3b | PROPOSED                                      |
|------------------|--------------------------------------|-----------------------------------------------|
| BUFFER WIDTH     | 20'                                  | 20'                                           |
| SOLID SCREEN     | 6' HT. WALL OR HEDGE                 | 6' HT. WALL                                   |
| CANOPY TREES     | (1) PER 50 LF                        | (1) PER 100 LF                                |
| UNDERSTORY TREES | NOT REQUIRED                         | (2) UNDERSTORY TREES OR PALM TREES PER 100 LF |
| SHRUBS           | NOT REQUIRED                         | (15) PER 50 LF                                |