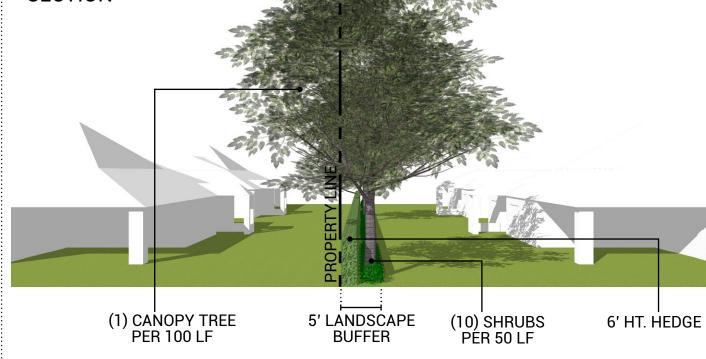

# TYPE C

|                     | CODE REQUIREMENTS               | PROPOSED       |
|---------------------|---------------------------------|----------------|
| BUFFER WIDTH        | NOT REQUIRED<br>(SAME LAND USE) | 5'             |
| SOLID SCREEN        | NOT REQUIRED                    | 6' HT. HEDGE   |
| CANOPY TREES        | NOT REQUIRED                    | (1) PER 100 LF |
| SHRUBS NOT REQUIRED |                                 | (10) PER 50 LF |

### NOTES:

1. IN HEDGE CONDITIONS, DECORATIVE FENCE AND WALLS MAY BE CONSIDERED. FINAL FENCE DESIGN AND LOCATIONS TO BE DETERMINED DURING SITE DEVELOPMENT REVIEW.

2. HEDGES SHALL ACHIEVE THE REQUIRED HEIGHT WITHIN 3 YEARS OF INSTALLATION.