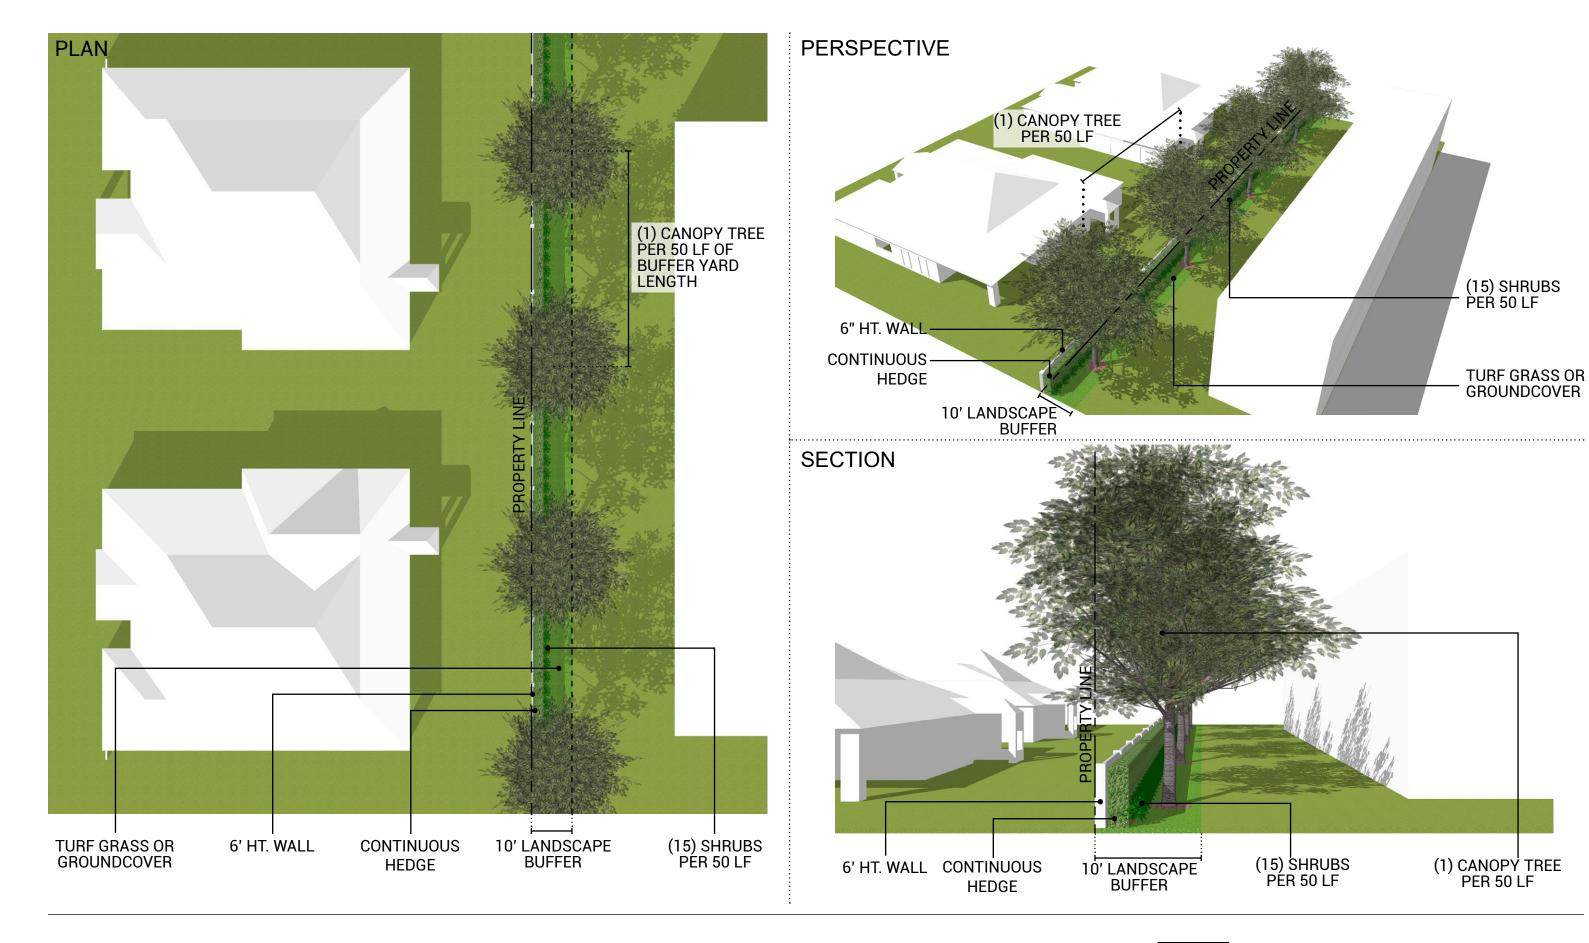

TYPE B\* (BUFFER BETWEEN NON-RESIDENTIAL AND RESIDENTIAL USE)

|                     | CODE REQUIREMENTS PER SEC. 23-307.3a | PROPOSED                       |
|---------------------|--------------------------------------|--------------------------------|
| <b>BUFFER WIDTH</b> | 5'                                   | 10'                            |
| SOLID SCREEN        | 6' HT. WALL/HEDGE                    | 6' HT. WALL + CONTINUOUS HEDGE |
| CANOPY TREES        | NOT REQUIRED                         | (1) PER 50 LF                  |
| SHRUBS              | NOT REQUIRED                         | (15) PER 50 LF                 |