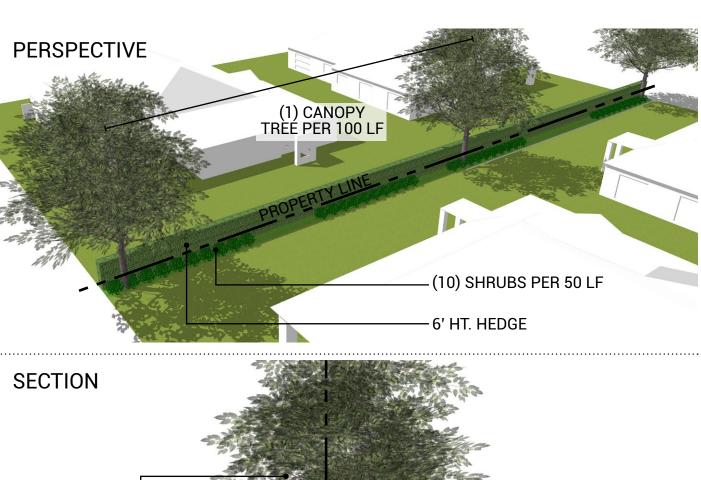

# TYPE C

|                     | CODE REQUIREMENTS               | PROPOSED       |
|---------------------|---------------------------------|----------------|
| BUFFER WIDTH        | NOT REQUIRED<br>(SAME LAND USE) | 5'             |
| SOLID SCREEN        | NOT REQUIRED                    | 6' HT. HEDGE   |
| CANOPY TREES        | NOT REQUIRED                    | (1) PER 100 LF |
| SHRUBS NOT REQUIRED |                                 | (10) PER 50 LF |

### NOTES:

1. IN HEDGE CONDITIONS, DECORATIVE FENCE AND WALLS MAY BE CONSIDERED. FINAL FENCE DESIGN AND LOCATIONS TO BE DETERMINED DURING SITE DEVELOPMENT REVIEW.

2. HEDGES SHALL ACHIEVE THE REQUIRED HEIGHT WITHIN 3 YEARS OF INSTALLATION.