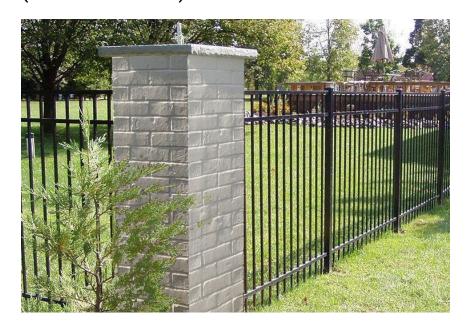

# 6' HT. ALUMINUM PICKET WITH COLUMNS (PAINTED BRICK) EVERY 200'+/-

48" HT. RAIL FENCING WITH LANDSCAPE BEHIND

6' HT. TAN VINYL WITH LANDSCAPE IN FRONT

NOTE: IN HEDGE CONDITIONS, DECORATIVE FENCE AND WALLS MAY BE CONSIDERED. FINAL FENCE DESIGN AND LOCATIONS TO BE DETERMINED DURING SITE DEVELOPMENT REVIEW.