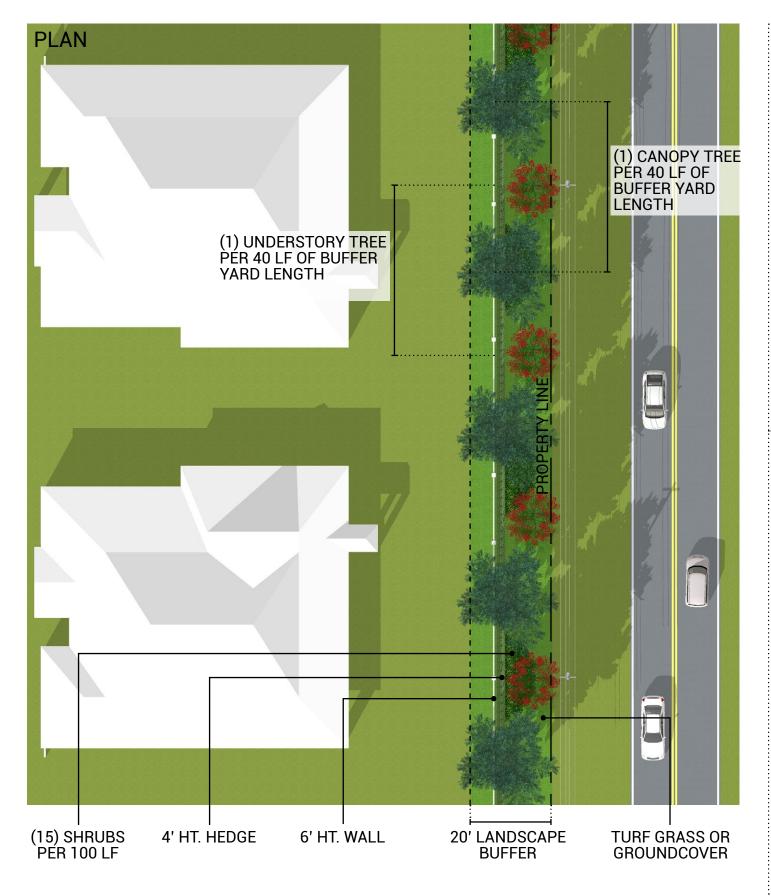

TYPE A

CODE REQUIREMENTS **PROPOSED** PER SEC. 23-307.3b **BUFFER WIDTH** 20' 20' 6' HT. WALL OR HEDGE SOLID SCREEN 6' HT. WALL **CANOPY TREES** (1) PER 50 LF (1) PER 40 LF (1) PER 40 LF **UNDERSTORY TREES NOT REQUIRED** SHRUBS **NOT REQUIRED** (15) PER 100 LF TYPE A\*