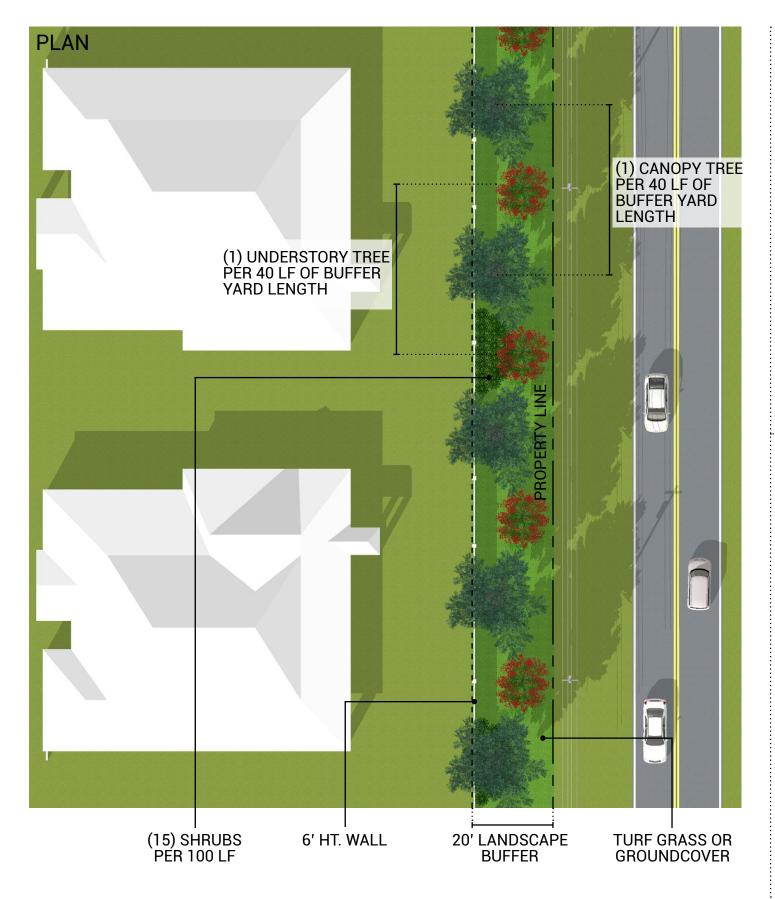

TYPE A

CODE REQUIREMENTS **PROPOSED** PER SEC. 23-307.3b **BUFFER WIDTH** 20' 20' 6' HT. WALL OR HEDGE SOLID SCREEN 6' HT. WALL **CANOPY TREES** (1) PER 50 LF (1) PER 40 LF (1) PER 40 LF **UNDERSTORY TREES NOT REQUIRED** SHRUBS **NOT REQUIRED** (15) PER 100 LF TYPE A\*

|                  | CODE REQUIREMENTS<br>PER SEC. 23-307.3b | PROPOSED                          |  |  |
|------------------|-----------------------------------------|-----------------------------------|--|--|
| BUFFER WIDTH     | 20'                                     | 20'                               |  |  |
| SOLID SCREEN     | 6' HT. WALL OR HEDGE                    | 6' HT. WALL + 4' HT. HEDGE + BERM |  |  |
| CANOPY TREES     | (1) PER 50 LF                           | (1) PER 40 LF                     |  |  |
| UNDERSTORY TREES | NOT REQUIRED                            | (1) PER 40 LF                     |  |  |
| SHRUBS           | NOT REQUIRED                            | (15) PER 50 LF                    |  |  |