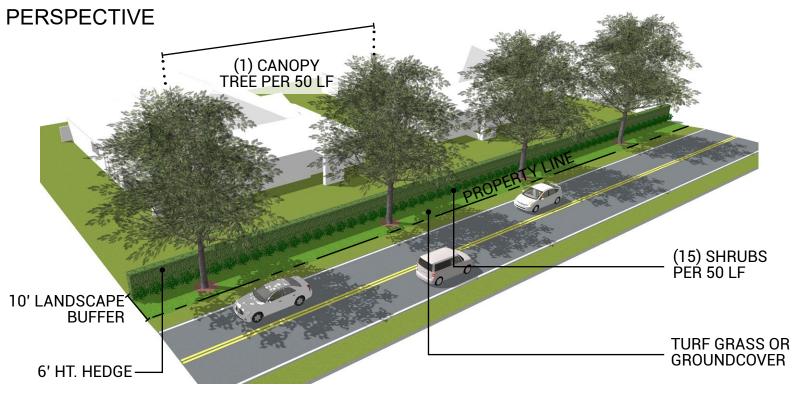

## TYPE B

|              | CODE REQUIREMENTS<br>PER SEC. 23-307.3b | PROPOSED       |
|--------------|-----------------------------------------|----------------|
| BUFFER WIDTH | 10'                                     | 10'            |
| SOLID SCREEN | 6' HT. WALL/HEDGE                       | 6' HEDGE       |
| CANOPY TREES | NOT REQUIRED                            | (1) PER 50 LF  |
| SHRUBS       | NOT REQUIRED                            | (15) PER 50 LF |