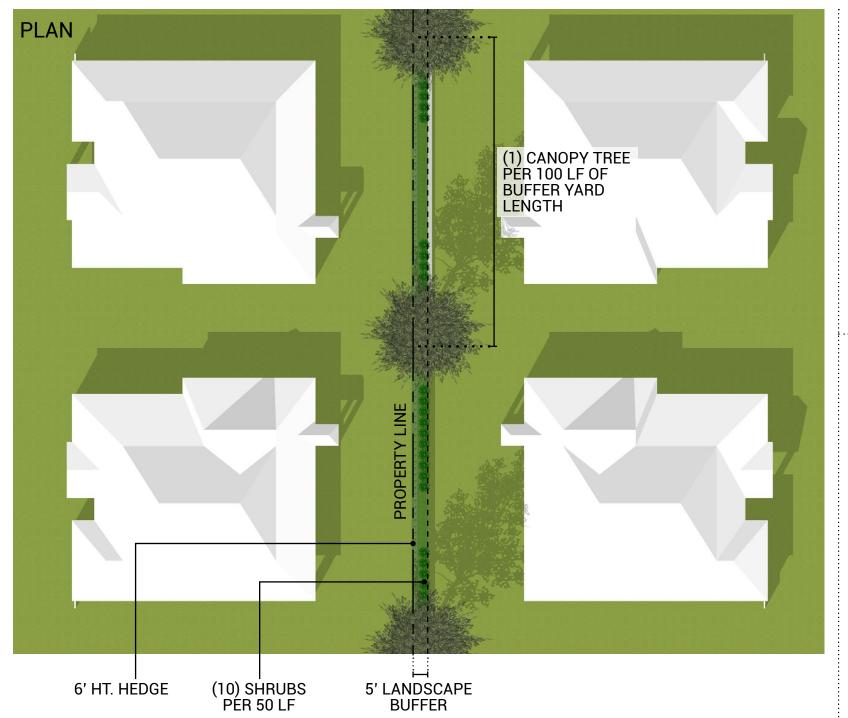

# TYPE C

|                     | CODE REQUIREMENTS               | PROPOSED       |
|---------------------|---------------------------------|----------------|
| BUFFER WIDTH        | NOT REQUIRED<br>(SAME LAND USE) | 5'             |
| SOLID SCREEN        | NOT REQUIRED                    | 6' HT. HEDGE   |
| CANOPY TREES        | NOT REQUIRED                    | (1) PER 100 LF |
| SHRUBS NOT REQUIRED |                                 | (10) PER 50 LF |