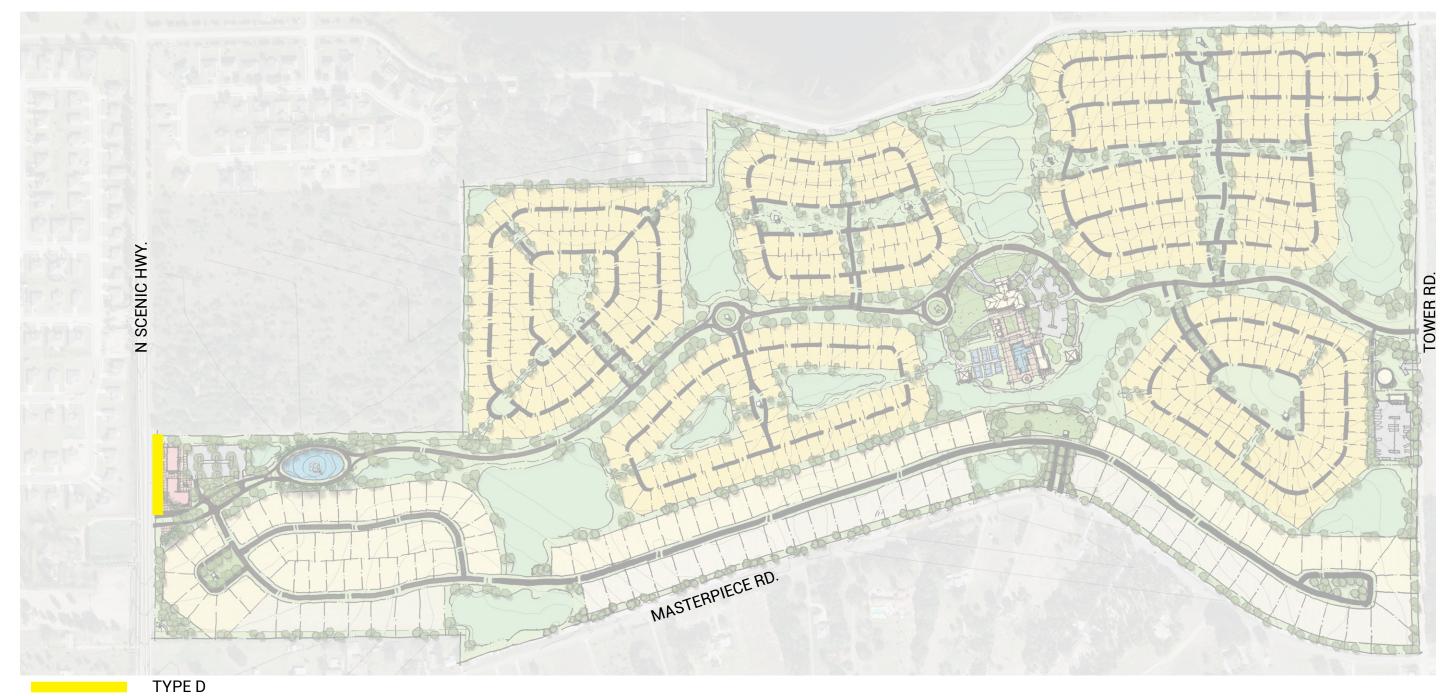

TYPE D - 20' WIDE, (1) CANOPY TREE PER 100 LF, (2) PALM TREES OR UNDERSTORY TREES PER 100 LF, (15) SHRUBS PER 50 LF

TYPE C - 5' WIDE, 6' HT. HEDGE, (1) CANOPY TREE PER 100 LF, (10) SHRUBS PER 50 LF