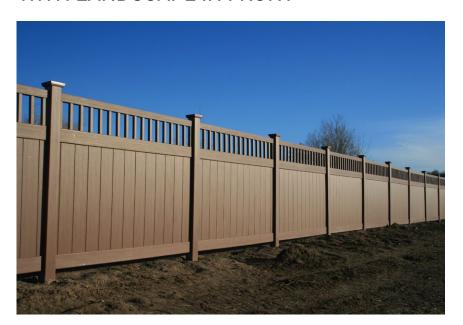

# 6' HT. ALUMINUM PICKET WITH COLUMNS (PAINTED BRICK) EVERY 200'+/-

48" HT. RAIL FENCING WITH LANDSCAPE BEHIND

6' HT. TAN VINYL WITH LANDSCAPE IN FRONT

NOTE: IN HEDGE CONDITIONS, DECORATIVE FENCE AND WALLS MAY BE CONSIDERED. FINAL FENCE DESIGN AND LOCATIONS TO BE DETERMINED DURING SITE DEVELOPMENT REVIEW.