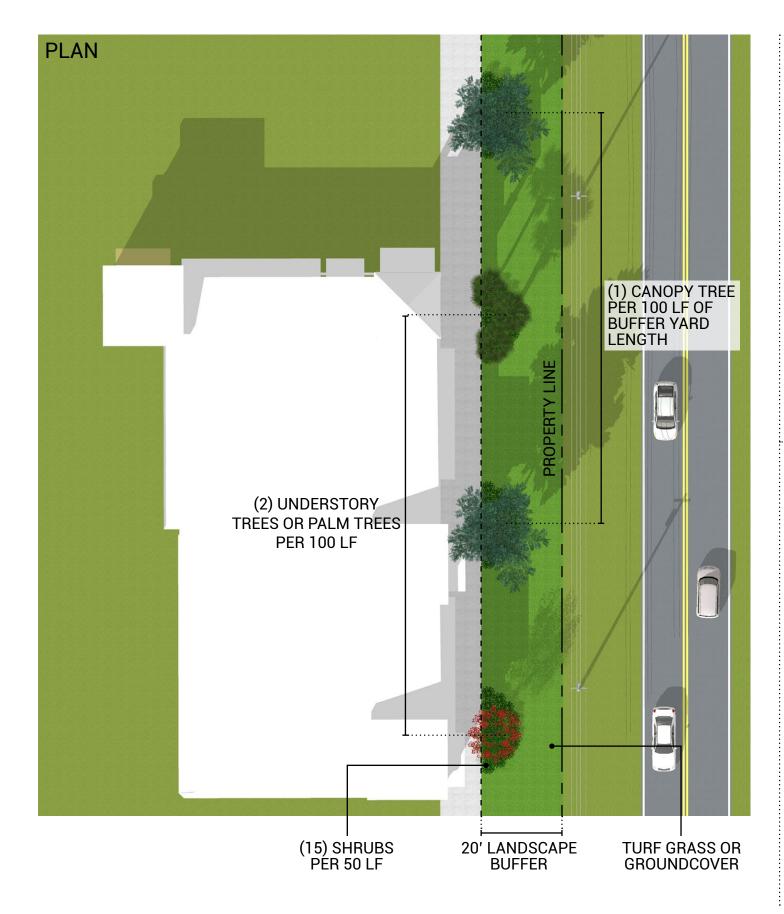

TYPE D - 20' WIDE, (1) CANOPY TREE PER 100 LF, (2) PALM TREES OR UNDERSTORY TREES PER 100 LF, (15) SHRUBS PER 50 LF

TYPE C - 5' WIDE, 6' HT. HEDGE, (1) CANOPY TREE PER 100 LF, (10) SHRUBS PER 50 LF

|                  | CODE REQUIREMENTS PER SEC. 23-307.3b | PROPOSED                                      |
|------------------|--------------------------------------|-----------------------------------------------|
| BUFFER WIDTH     | 20'                                  | 20'                                           |
| SOLID SCREEN     | 6' HT. WALL OR HEDGE                 | 6' HT. WALL                                   |
| CANOPY TREES     | (1) PER 50 LF                        | (1) PER 100 LF                                |
| UNDERSTORY TREES | NOT REQUIRED                         | (2) UNDERSTORY TREES OR PALM TREES PER 100 LF |
| SHRUBS           | NOT REQUIRED                         | (15) PER 50 LF                                |