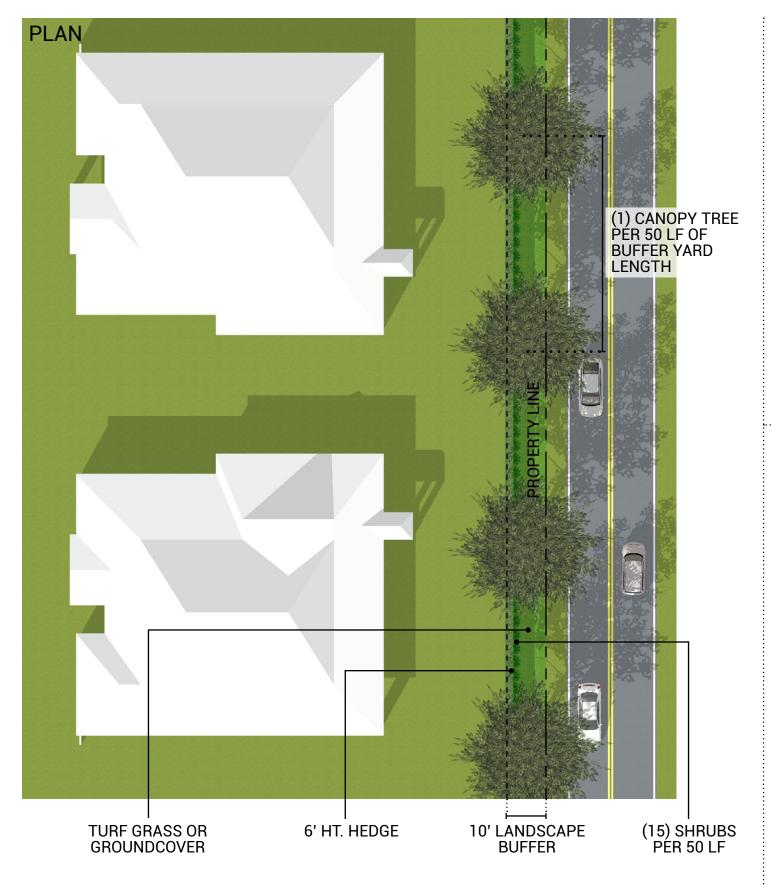

## TYPE B

|              | CODE REQUIREMENTS<br>PER SEC. 23-307.3b | PROPOSED       |
|--------------|-----------------------------------------|----------------|
| BUFFER WIDTH | 10'                                     | 10'            |
| SOLID SCREEN | 6' HT. WALL/HEDGE                       | 6' HEDGE       |
| CANOPY TREES | NOT REQUIRED                            | (1) PER 50 LF  |
| SHRUBS       | NOT REQUIRED                            | (15) PER 50 LF |