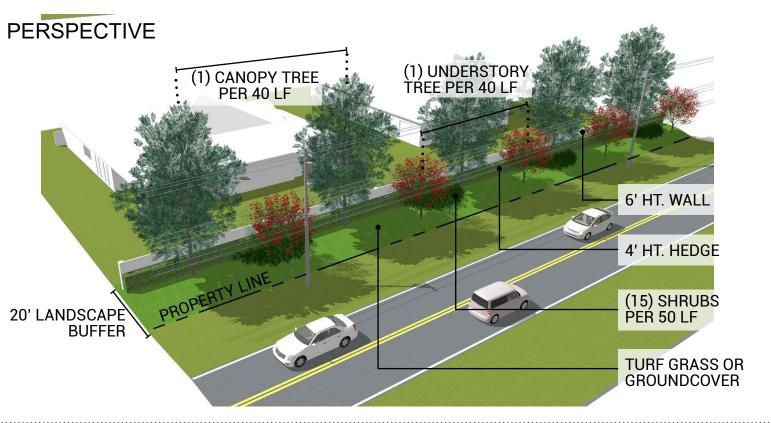

|                  | CODE REQUIREMENTS<br>PER SEC. 23-307.3b | PROPOSED                          |  |  |
|------------------|-----------------------------------------|-----------------------------------|--|--|
| BUFFER WIDTH     | 20'                                     | 20'                               |  |  |
| SOLID SCREEN     | 6' HT. WALL OR HEDGE                    | 6' HT. WALL + 4' HT. HEDGE + BERM |  |  |
| CANOPY TREES     | (1) PER 50 LF                           | (1) PER 40 LF                     |  |  |
| UNDERSTORY TREES | NOT REQUIRED                            | (1) PER 40 LF                     |  |  |
| SHRUBS           | NOT REQUIRED                            | (15) PER 50 LF                    |  |  |