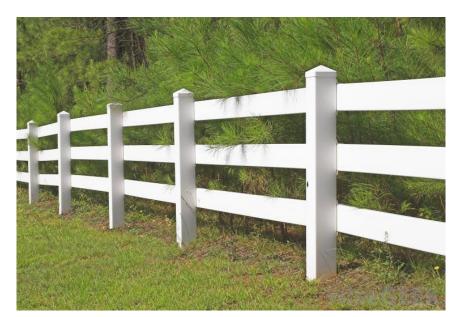

# 6' HT. ALUMINUM PICKET WITH COLUMNS (PAINTED BRICK) EVERY 200'+/-

48" HT. RAIL FENCING WITH LANDSCAPE BEHIND

6' HT. TAN VINYL WITH LANDSCAPE IN FRONT

NOTE: IN HEDGE CONDITIONS, DECORATIVE FENCE AND WALLS MAY BE CONSIDERED. FINAL FENCE DESIGN AND LOCATIONS TO BE DETERMINED DURING SITE DEVELOPMENT REVIEW.