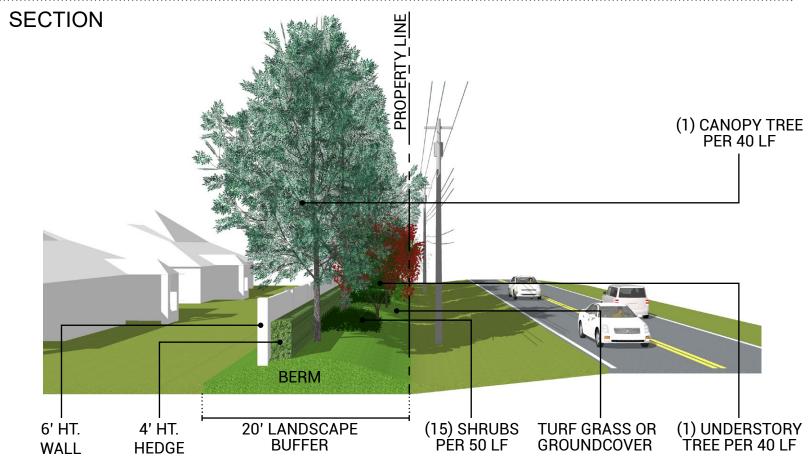

TYPE A

CODE REQUIREMENTS **PROPOSED** PER SEC. 23-307.3b **BUFFER WIDTH** 20' 20' 6' HT. WALL OR HEDGE SOLID SCREEN 6' HT. WALL **CANOPY TREES** (1) PER 50 LF (1) PER 40 LF (1) PER 40 LF **UNDERSTORY TREES NOT REQUIRED** SHRUBS **NOT REQUIRED** (15) PER 100 LF TYPE A\*

|                  | CODE REQUIREMENTS<br>PER SEC. 23-307.3b | PROPOSED                          |  |  |
|------------------|-----------------------------------------|-----------------------------------|--|--|
| BUFFER WIDTH     | 20'                                     | 20'                               |  |  |
| SOLID SCREEN     | 6' HT. WALL OR HEDGE                    | 6' HT. WALL + 4' HT. HEDGE + BERM |  |  |
| CANOPY TREES     | (1) PER 50 LF                           | (1) PER 40 LF                     |  |  |
| UNDERSTORY TREES | NOT REQUIRED                            | (1) PER 40 LF                     |  |  |
| SHRUBS           | NOT REQUIRED                            | (15) PER 50 LF                    |  |  |