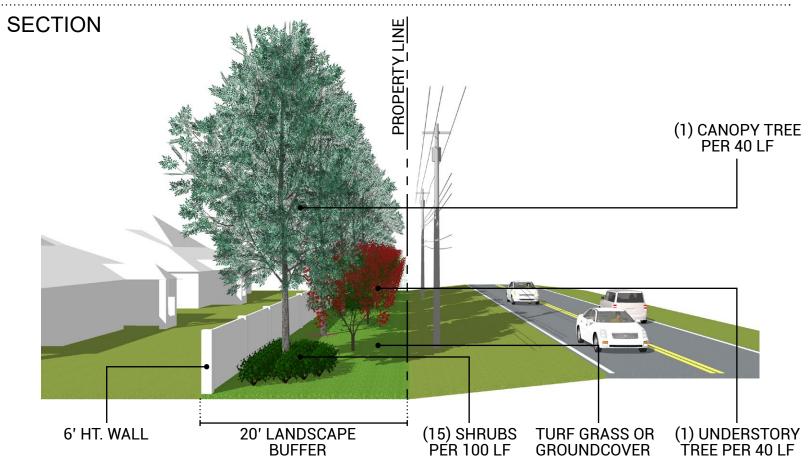

TYPE A

CODE REQUIREMENTS **PROPOSED** PER SEC. 23-307.3b **BUFFER WIDTH** 20' 20' 6' HT. WALL OR HEDGE SOLID SCREEN 6' HT. WALL **CANOPY TREES** (1) PER 50 LF (1) PER 40 LF (1) PER 40 LF **UNDERSTORY TREES NOT REQUIRED** SHRUBS **NOT REQUIRED** (15) PER 100 LF TYPE A\*