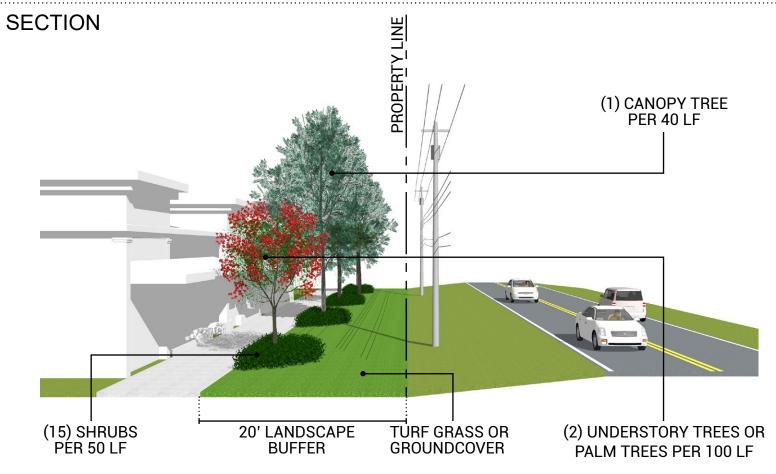

|                  | CODE REQUIREMENTS PER SEC. 23-307.3b | PROPOSED                                      |
|------------------|--------------------------------------|-----------------------------------------------|
| BUFFER WIDTH     | 20'                                  | 20'                                           |
| SOLID SCREEN     | 6' HT. WALL OR HEDGE                 | 6' HT. WALL                                   |
| CANOPY TREES     | (1) PER 50 LF                        | (1) PER 100 LF                                |
| UNDERSTORY TREES | NOT REQUIRED                         | (2) UNDERSTORY TREES OR PALM TREES PER 100 LF |
| SHRUBS           | NOT REQUIRED                         | (15) PER 50 LF                                |