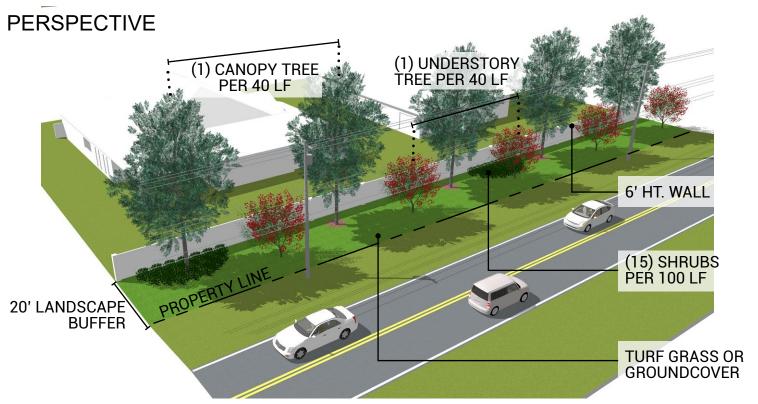

TYPE A

CODE REQUIREMENTS **PROPOSED** PER SEC. 23-307.3b **BUFFER WIDTH** 20' 20' 6' HT. WALL OR HEDGE SOLID SCREEN 6' HT. WALL **CANOPY TREES** (1) PER 50 LF (1) PER 40 LF (1) PER 40 LF **UNDERSTORY TREES NOT REQUIRED** SHRUBS **NOT REQUIRED** (15) PER 100 LF TYPE A\*