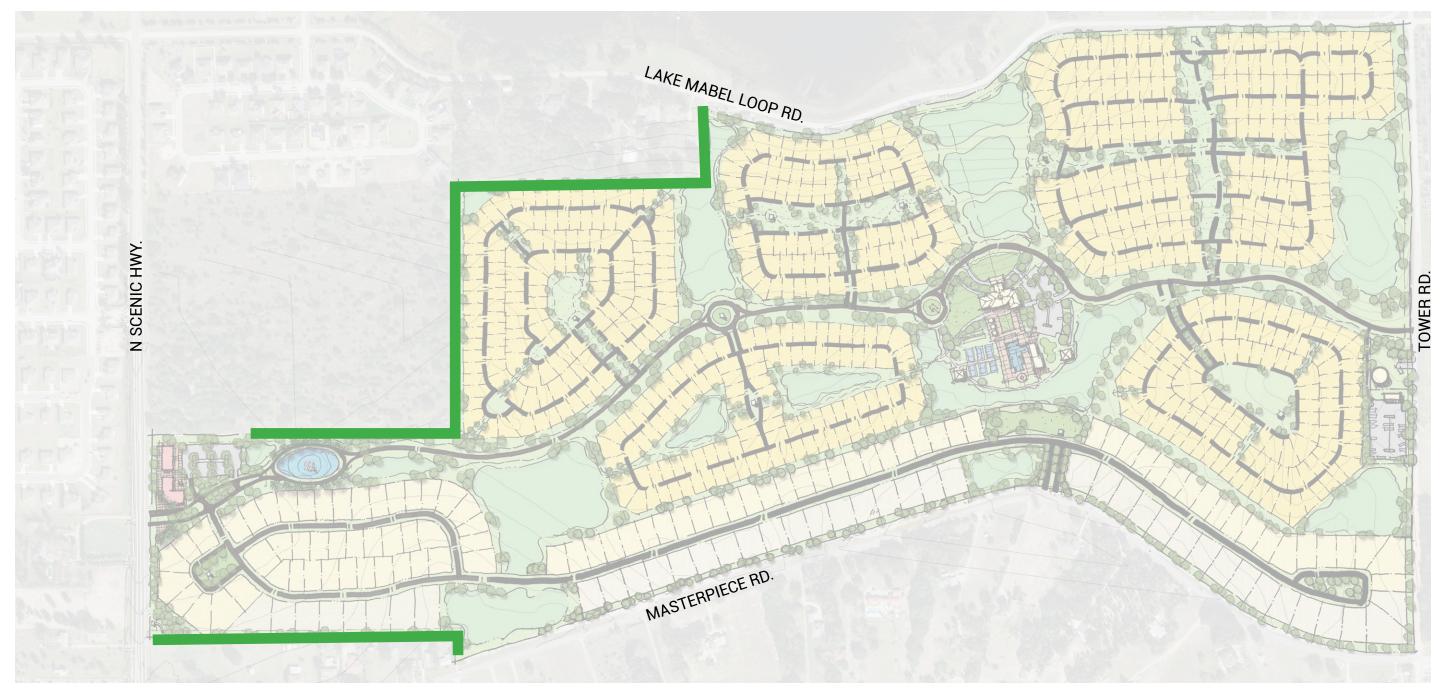

TYPE A

CODE REQUIREMENTS **PROPOSED** PER SEC. 23-307.3b **BUFFER WIDTH** 20' 20' 6' HT. WALL OR HEDGE SOLID SCREEN 6' HT. WALL **CANOPY TREES** (1) PER 50 LF (1) PER 40 LF (1) PER 40 LF **UNDERSTORY TREES NOT REQUIRED** SHRUBS **NOT REQUIRED** (15) PER 100 LF TYPE A\*

|                  | CODE REQUIREMENTS<br>PER SEC. 23-307.3b | PROPOSED                          |  |  |
|------------------|-----------------------------------------|-----------------------------------|--|--|
| BUFFER WIDTH     | 20'                                     | 20'                               |  |  |
| SOLID SCREEN     | 6' HT. WALL OR HEDGE                    | 6' HT. WALL + 4' HT. HEDGE + BERM |  |  |
| CANOPY TREES     | (1) PER 50 LF                           | (1) PER 40 LF                     |  |  |
| UNDERSTORY TREES | NOT REQUIRED                            | (1) PER 40 LF                     |  |  |
| SHRUBS           | NOT REQUIRED                            | (15) PER 50 LF                    |  |  |

## TYPE B

|              | CODE REQUIREMENTS<br>PER SEC. 23-307.3b | PROPOSED       |
|--------------|-----------------------------------------|----------------|
| BUFFER WIDTH | 10'                                     | 10'            |
| SOLID SCREEN | 6' HT. WALL/HEDGE                       | 6' HEDGE       |
| CANOPY TREES | NOT REQUIRED                            | (1) PER 50 LF  |
| SHRUBS       | NOT REQUIRED                            | (15) PER 50 LF |

TYPE B\* (BUFFER BETWEEN NON-RESIDENTIAL AND RESIDENTIAL USE)

|                     | CODE REQUIREMENTS PER SEC. 23-307.3a | PROPOSED                       |
|---------------------|--------------------------------------|--------------------------------|
| <b>BUFFER WIDTH</b> | 5'                                   | 10'                            |
| SOLID SCREEN        | 6' HT. WALL/HEDGE                    | 6' HT. WALL + CONTINUOUS HEDGE |
| CANOPY TREES        | NOT REQUIRED                         | (1) PER 50 LF                  |
| SHRUBS              | NOT REQUIRED                         | (15) PER 50 LF                 |

# TYPE C

|                     | CODE REQUIREMENTS               | PROPOSED       |
|---------------------|---------------------------------|----------------|
| BUFFER WIDTH        | NOT REQUIRED<br>(SAME LAND USE) | 5'             |
| SOLID SCREEN        | NOT REQUIRED                    | 6' HT. HEDGE   |
| CANOPY TREES        | NOT REQUIRED                    | (1) PER 100 LF |
| SHRUBS NOT REQUIRED |                                 | (10) PER 50 LF |