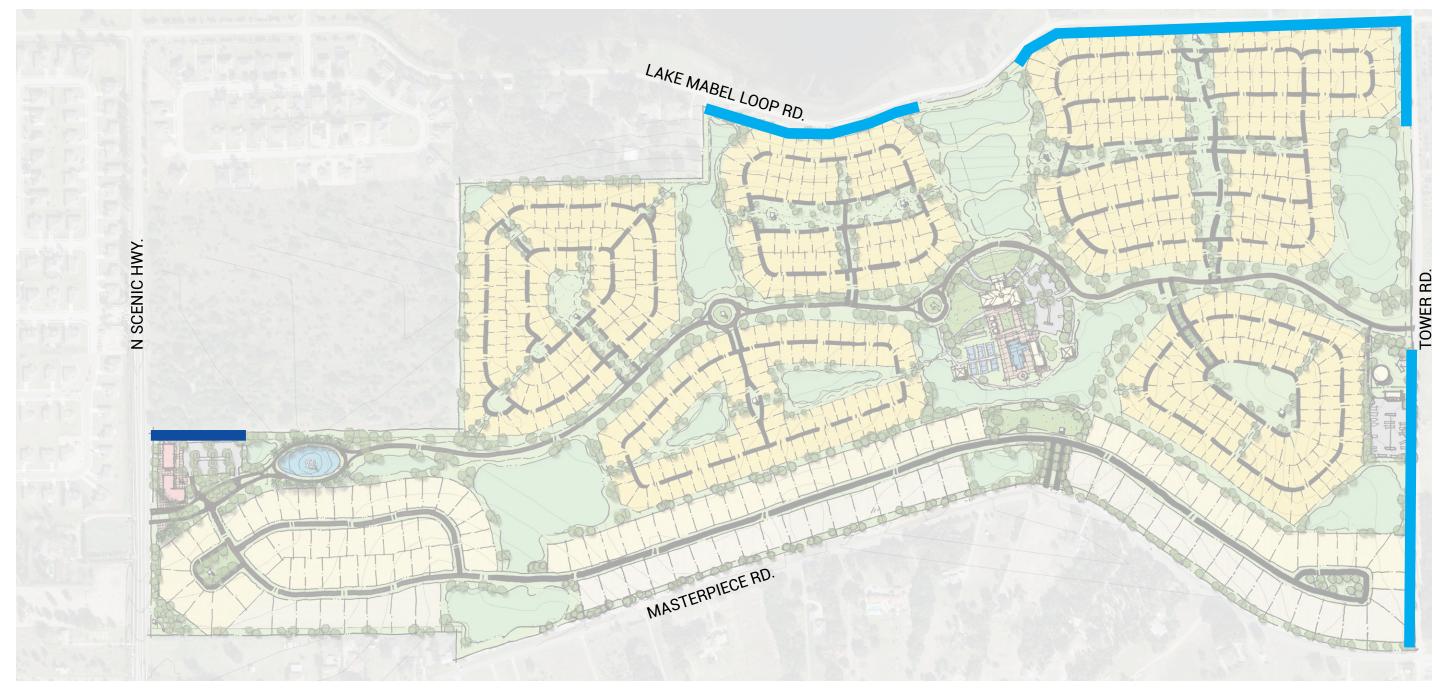

# 6' HT. ALUMINUM PICKET WITH COLUMNS (PAINTED BRICK) EVERY 200'+/-

48" HT. RAIL FENCING WITH LANDSCAPE BEHIND

6' HT. TAN VINYL WITH LANDSCAPE IN FRONT

NOTE: IN HEDGE CONDITIONS, DECORATIVE FENCE AND WALLS MAY BE CONSIDERED. FINAL FENCE DESIGN AND LOCATIONS TO BE DETERMINED DURING SITE DEVELOPMENT REVIEW.