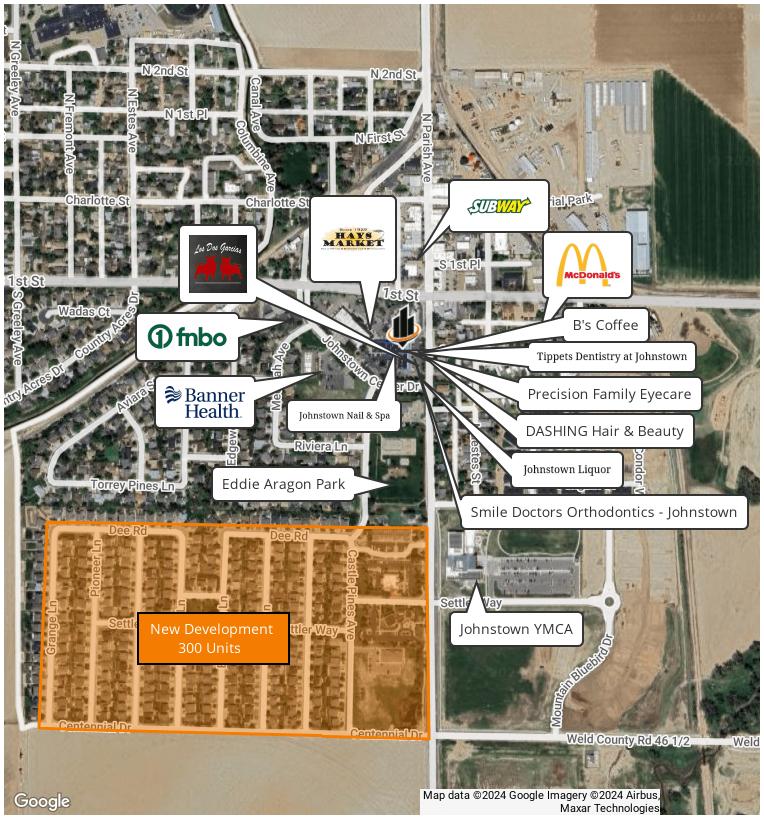

# PROPERTY OVERVIEW

This building consists of street level retail and second floor office space. The 27,836 SF building has an attractive tenant mix including medical, dental, a coffee shop, restaurants, salons and many small business offices. It shares a development with the town's main grocery store and McDonald's. The facility was built in 2005 and has been extremely well maintained.

# PROPERTY HIGHLIGHTS

- Unit 211 is a single room office space
- Common area restrooms
- Elevator served
- This center contains the majority of the towns amenities including restaurants, retail and office businesses
- Shadow anchored by Hay's Market and McDonald's

# RETAILER MAP