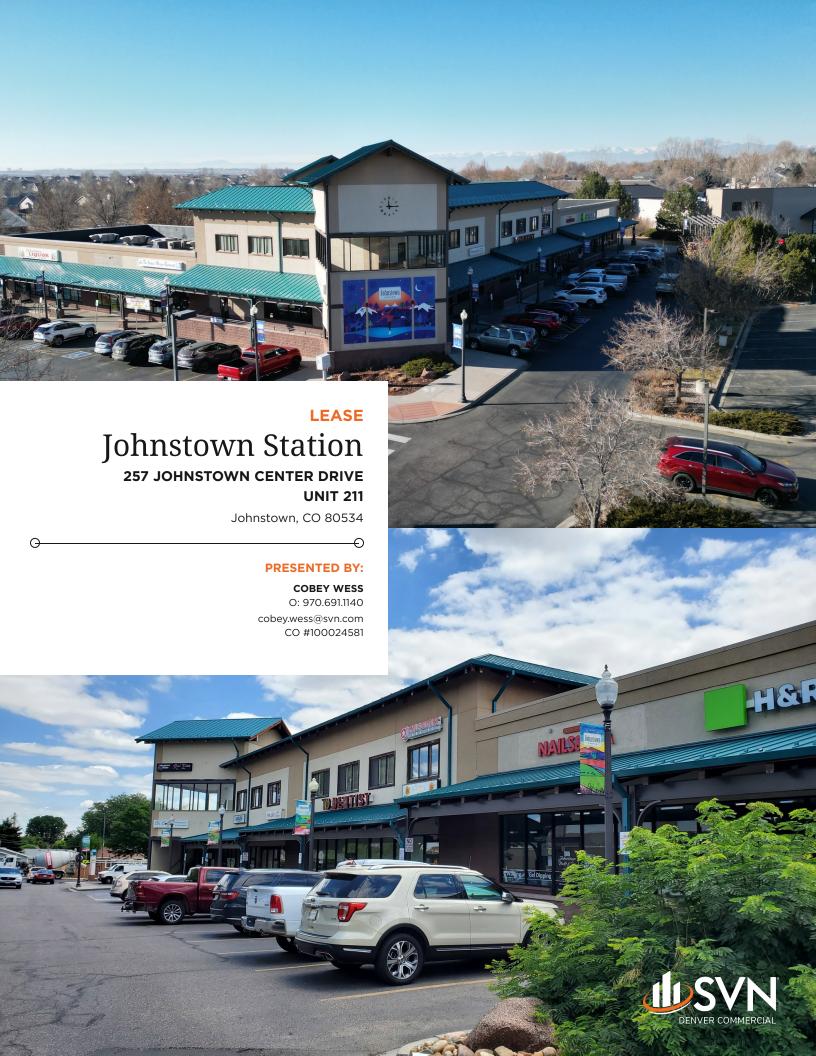

# PROPERTY OVERVIEW

This building consists of street level retail and second floor office space. The 27,836 SF building has an attractive tenant mix including medical, dental, a coffee shop, restaurants, salons and many small business offices. It shares a development with the town's main grocery store and McDonald's. The facility was built in 2005 and has been extremely well maintained.

# PROPERTY HIGHLIGHTS

- Unit 211 is a single room office space
- Common area restrooms
- Elevator served
- This center contains the majority of the towns amenities including restaurants, retail and office businesses
- Shadow anchored by Hay's Market and McDonald's