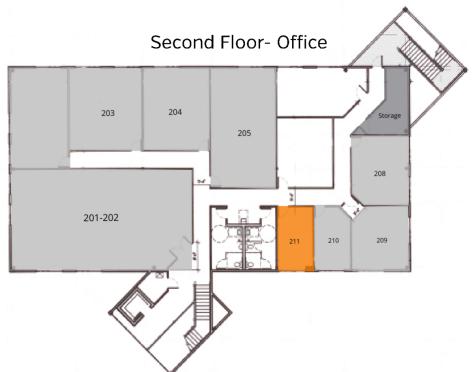

#### **OFFERING SUMMARY**

| MARKET:       | Northern Colorado |
|---------------|-------------------|
| SUBMARKET:    | Johnstown         |
| AVAILABLE:    | Unit 211          |
| AVAILABLE SF: | 209 SF            |

# PROPERTY HIGHLIGHTS

- Unit 211 is a single room office space
- Common area restrooms
- Elevator served
- This center contains the majority of the towns amenities including restaurants, retail and office businesses
- Shadow anchored by Hay's Market and McDonald's

# **LEGEND**

Available

Common Area

Unavailable