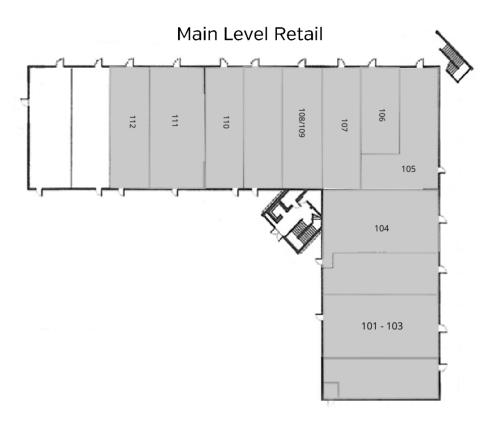

------|
| SUBMARKET:    | Johnstown         |
| AVAILABLE:    | Unit 211          |
| AVAILABLE SF: | 209 SF            |

# PROPERTY OVERVIEW

This building consists of street level retail and second floor office space. The 27,836 SF building has an attractive tenant mix including medical, dental, a coffee shop, restaurants, salons and many small business offices. It shares a development with the town's main grocery store and McDonald's. The facility was built in 2005 and has been extremely well maintained.

# PROPERTY HIGHLIGHTS

- Unit 211 is a single room office space
- Common area restrooms
- Elevator served
- This center contains the majority of the towns amenities including restaurants, retail and office businesses
- Shadow anchored by Hay's Market and McDonald's

# **COBEY WESS**





# **LEGEND**

Available

Common Area

Unavailable

# **COBEY WESS**

# RETAILER MAP



# **COBEY WESS**

# **REGIONAL MAP**



# **COBEY WESS**