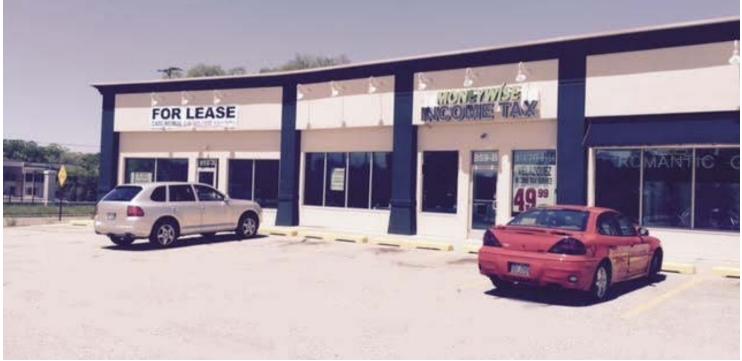

e, Aldi; Save-A-Lot, Office Max, JoAnn's Fabrics, Subway, a new Goodwill Retail Store and a recently opened Ken's Market.

This 12,057 sf Retail/Service/Office center w/approx. 150` of frontage on 28th St is located on the NE corner of 28th St & Riley Ave SW in the City of Wyoming. Visibility of the building & signage is excellent from both directions. 19 parking spaces are directly in front of the bldg w/additional parking behind the bldg & on Riley Ave (Cul-de-Sac). Access (Ingress /Egress) is Safe and Easy with 2 curb cuts and a turn-lane on 28th St & 2 curb cuts on Riley Avenue. 28th Street is a far reaching high-traffic East/West artery (13.5 miles) that runs from I-196 to beyond I-96 through the City of Wyoming.

## Location Maps





### Additional Photos



## Additional Photos





### Floor Plans



# Available Spaces

Lease Rate: N/A Total Space

**Lease Type:** Lease Term: 60 MONTHS

| SPACE                            | SPACE USE     | LEASE RATE    | LEASE TYPE     | SIZE (SF) | TERM      | COMMENTS                                                                                                                                                                                                                        |
|----------------------------------|---------------|---------------|----------------|-----------|-----------|---------------------------------------------------------------------------------------------------------------------------------------------------------------------------------------------------------------------------------|
| 859 - 28th Street