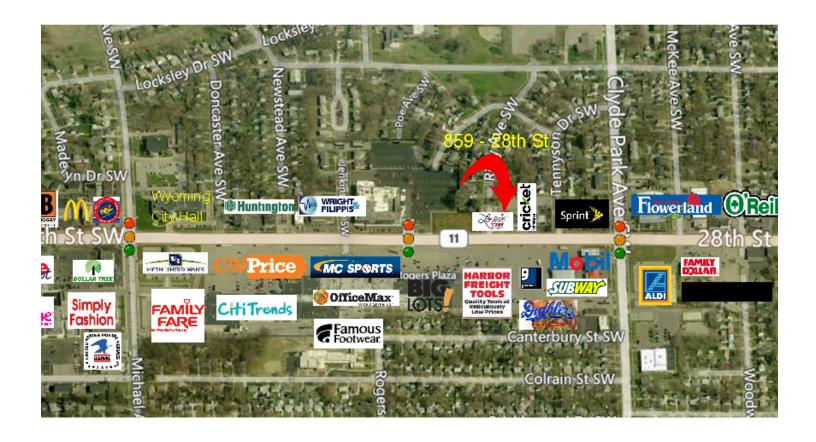

#### PROPERTY DESCRIPTION

This retail center is located across the street from Rogers Plaza with a blend of National/Regional retailers nearby such as Flower Land, Family Fare, Aldi; Save-A-Lot, Office Max, JoAnn's Fabrics, Subway, a new Goodwill Retail Store and a recently opened Ken's Market.

This 12,057 sf Retail/Service/Office center w/approx. 150` of frontage on 28th St is located on the NE corner of 28th St & Riley Ave SW in the City of Wyoming. Visibility of the building & signage is excellent from both directions. 19 parking spaces are directly in front of the bldg w/additional parking behind the bldg & on Riley Ave (Cul-de-Sac). Access (Ingress /Egress) is Safe and Easy with 2 curb cuts and a turn-lane on 28th St & 2 curb cuts on Riley Avenue. 28th Street is a far reaching high-traffic East/West artery (13.5 miles) that runs from I-196 to beyond I-96 through the City of Wyoming.