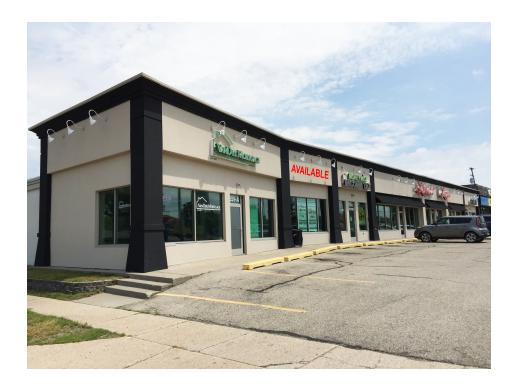

#### PROPERTY DESCRIPTION

This retail center is located across the street from Rogers Plaza with a blend of National/Regional retailers nearby such as Flower Land, Family Fare, Aldi; Save-A-Lot, Office Max, JoAnn's Fabrics, Subway, a new Goodwill Retail Store and a recently opened Ken's Market.

This 12,057 sf Retail/Service/Office center w/approx. 150` of frontage on 28th St is located on the NE corner of 28th St & Riley Ave SW in the City of Wyoming. Visibility of the building & signage is excellent from both directions. 19 parking spaces are directly in front of the bldg w/additional parking behind the bldg & on Riley Ave (Cul-de-Sac). Access (Ingress /Egress) is Safe and Easy with 2 curb cuts and a turn-lane on 28th St & 2 curb cuts on Riley Avenue. 28th Street is a far reaching high-traffic East/West artery (13.5 miles) that runs from I-196 to beyond I-96 through the City of Wyoming.