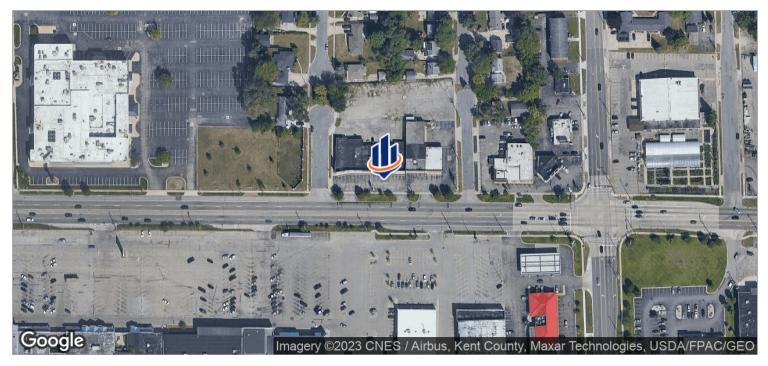

onal retailers nearby such as Flower Land, Family Fare, Aldi; Save-A-Lot, Office Max, JoAnn's Fabrics, Subway, a new Goodwill Retail Store and a recently opened Ken's Market.

This 12,057 sf Retail/Service/Office center w/approx. 150` of frontage on 28th St is located on the NE corner of 28th St & Riley Ave SW in the City of Wyoming. Visibility of the building & signage is excellent from both directions. 19 parking spaces are directly in front of the bldg w/additional parking behind the bldg & on Riley Ave (Cul-de-Sac). Access (Ingress /Egress) is Safe and Easy with 2 curb cuts and a turn-lane on 28th St & 2 curb cuts on Riley Avenue. 28th Street is a far reaching high-traffic East/West artery (13.5 miles) that runs from I-196 to beyond I-96 through the City of Wyoming.

## Location Maps





### Additional Photos



## Additional Photos





### Floor Plans



# Available Spaces

Lease Rate: N/A Total Space

**Lease Type:** Lease Term: 60 MONTHS

| SPACE                            | SPACE USE     | LEASE RATE    | LEASE TYPE     | SIZE (SF) | TERM      | COMMENTS                                                                                                                                                                                                                        |
|----------------------------------|---------------|---------------|----------------|-----------|-----------|-------------------------------------------------------------------------------------------------------------------------------------------------------------------------------------------------