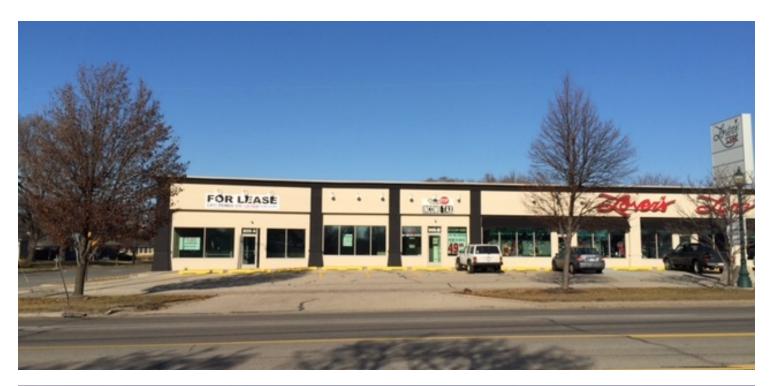

#### PROPERTY DESCRIPTION

This retail center is located across the street from Rogers Plaza with a blend of National/Regional retailers nearby such as Flower Land, Family Fare, Aldi; Save-A-Lot, Office Max, JoAnn's Fabrics, Subway, a new Goodwill Retail Store and a recently opened Ken's Market.

This 12,057 sf Retail/Service/Office center w/approx. 150` of frontage on 28th St is located on the NE corner of 28th St & Riley Ave SW in the City of Wyoming. Visibility of the building & signage is excellent from both directions. 19 parking spaces are directly in front of the bldg w/additional parking behind the bldg & on Riley Ave (Cul-de-Sac). Access (Ingress /Egress) is Safe and Easy with 2 curb cuts and a turn-lane on 28th St & 2 curb cuts on Riley Avenue. 28th Street is a far reaching high-traffic East/West artery (13.5 miles) that runs from I-196 to beyond I-96 through the City of Wyoming.