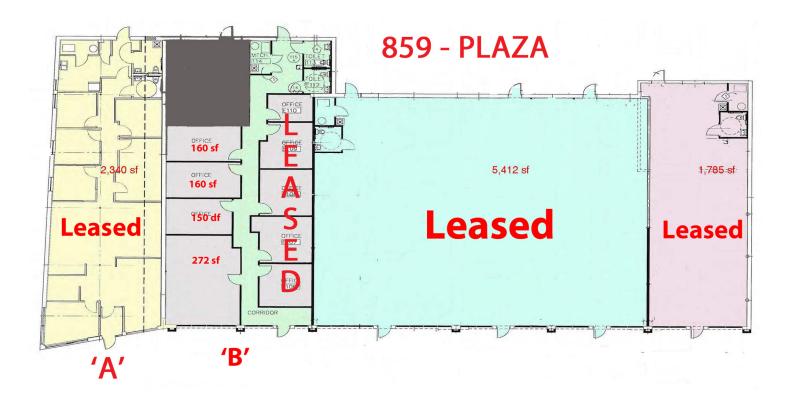

### Floor Plans

# Available Spaces

Lease Rate: N/A Total Space

**Lease Type:** Lease Term: 60 MONTHS

| SPACE                            | SPACE USE     | LEASE RATE    | LEASE TYPE     | SIZE (SF) | TERM      | COMMENTS                                                                                                                                                                                                                        |
|----------------------------------|---------------|---------------|----------------|-----------|-----------|---------------------------------------------------------------------------------------------------------------------------------------------------------------------------------------------------------------------------------|
| 859 - 28th Street SW - suite 'A' | Street Retail | \$11.00 SF/YR | NNN            | 2,340 SF  | 60 months | Well located<br>with great<br>visibility from<br>28th St.<br>Conveniently                                                                                                                                                       |
| 859 - 28th Street SW - suite 'B' | Street Retail | \$11.00 SF/YR | Modified Gross | 745 SF    | 60 months | located with easy access from 28th St. and Riley. 28th Street curb cuts, parking at your doorstep, parking available on Riley Ave. Ready to occupy suites.                                                                      |
| 859 - 28th Street SW - suite 'F' | Street Retail | \$7.00 SF/YR  | NNN            | 1,785 SF  | 60 months | Well located with great visibility from 28th St. Conveniently located with easy access from 28th St. and Riley. 28th Street curb cuts, parking at your doorstep, parking available on Riley Ave. Ready to occupy end cap suite. |