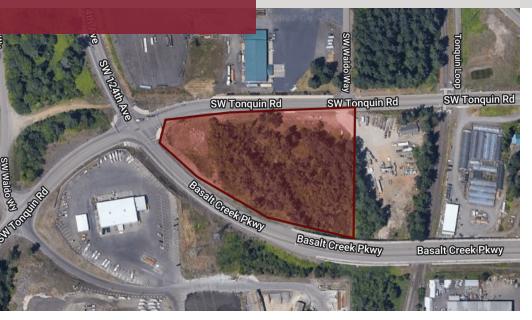

### 11500 SW Tonquin Road, Sherwood, OR 97140

#### **PROPERTY DESCRIPTION**

Great industrial property conveniently located with frontage on Tonquin Road.

#### **LOCATION DESCRIPTION**

High-visibility site in the I-5 South market's newest arterial. The site offers fast access to I-5 and all of the region's submarkets.

#### **PROPERTY HIGHLIGHTS**

- Quick access to I-5 and I-205
- FD-20 Zoning allows a Contractor's Establishment use
- Heavy power, natural gas, well water, and septic

#### **OFFERING SUMMARY**

| Sale Price: | \$2,500,000 |
|-------------|-------------|
| Lot Size:   | 4.63 Acres  |

**Stu Peterson, SIOR** 503.972.7288 stu@macadamforbes.com Licensed in OR & WA

All of the information contained herein was obtained either from the owner or other parties we consider reliable. We have no reason to doubt its accuracy, however we do not guarantee it.