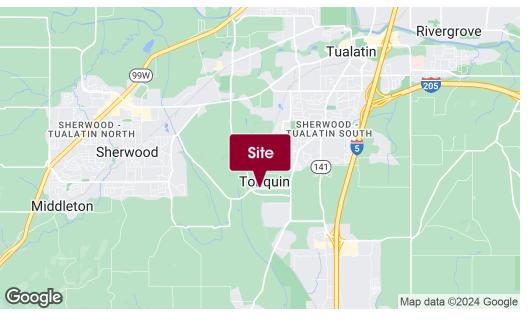

#### **LOCATION DESCRIPTION**

High-visibility site in the I-5 South market's newest arterial. The site offers fast access to I-5 and all of the region's submarkets.