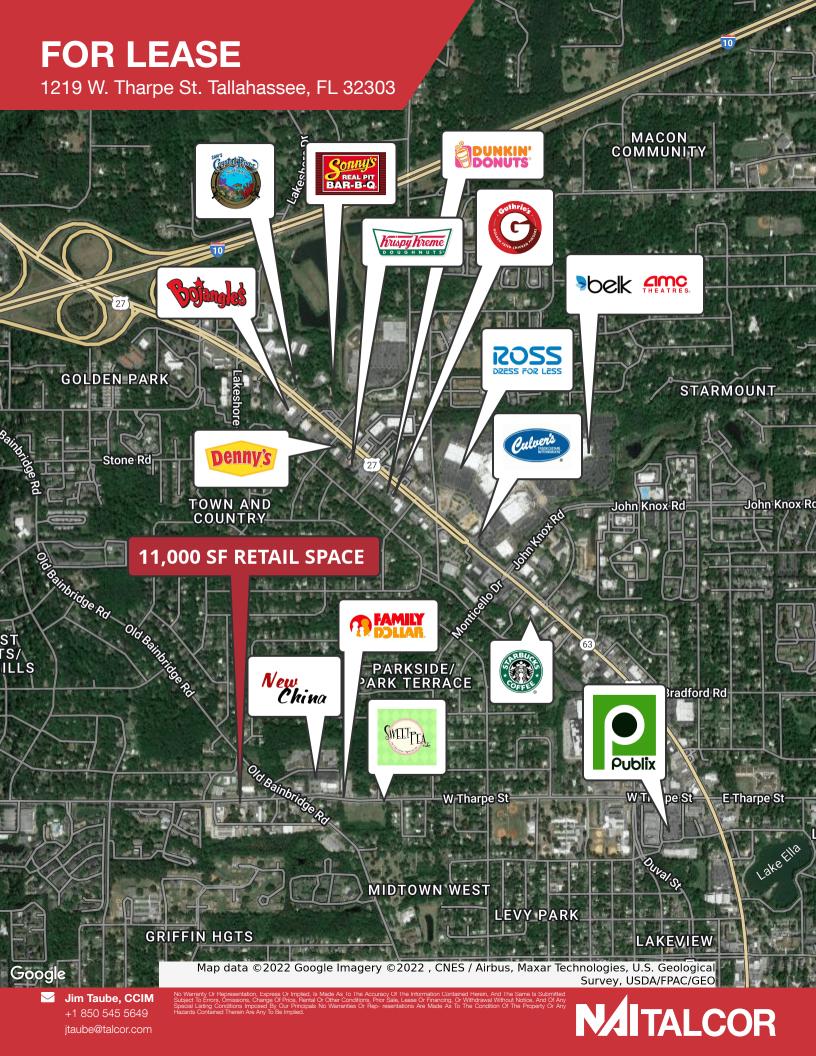

## FOR LEASE

1219 W. Tharpe St. Tallahassee, FL 32303

## **RETAIL** | 11,000 SF

Free-Standing retail building. 5,825sf open retail space with interior staircase connecting to 5,500sf lower level storage with overhead door access to large paved back yard. Large roadside signage opportunity.

UP Zoning allows a wide variety of intense commercial uses.

- Free-Standing retail building
- High traffic & good visibility
- Ample front door parking