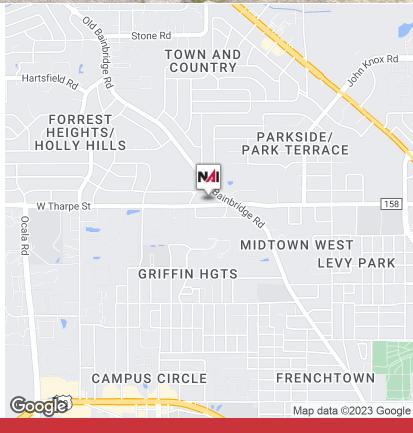

## FOR LEASE

1219 W. Tharpe St. Tallahassee, FL 32303

## **RETAIL** | 11,000 SF

Free-Standing retail building. 5,825sf open retail space with interior staircase connecting to 5,500sf lower level storage with overhead door access to large paved back yard. Large roadside signage opportunity.

UP Zoning allows a wide variety of intense commercial uses.

- Free-Standing retail building
- High traffic & good visibility
- Ample front door parking